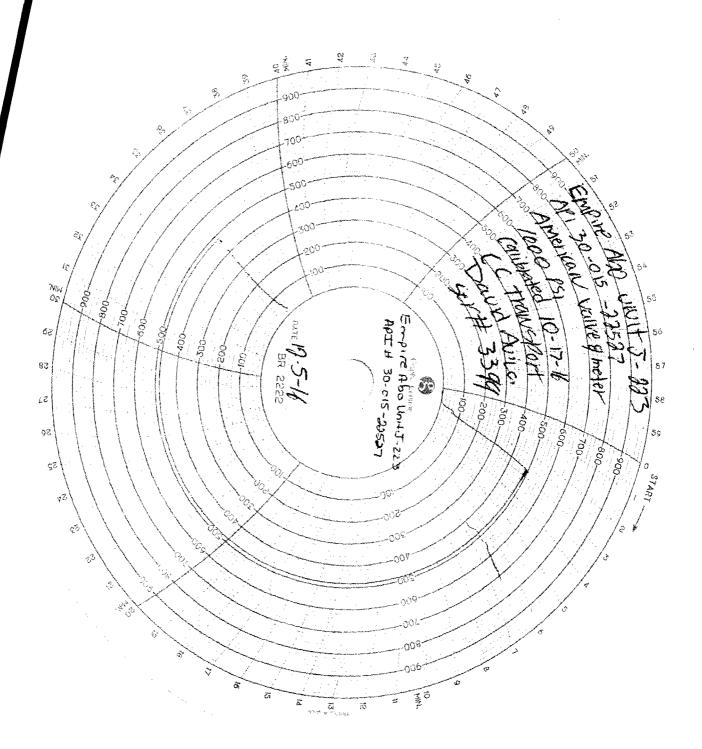

| Submit 1 Copy To Appropriate District Office                                                                                                                                                                                                                                                                         | State of New Mexico<br>Energy, Minerals and Natural Resources<br>OIL CONSERVATION DIVISION<br>1220 South St. Francis Dr. |                                        | Form C-103                           |                   |
|----------------------------------------------------------------------------------------------------------------------------------------------------------------------------------------------------------------------------------------------------------------------------------------------------------------------|--------------------------------------------------------------------------------------------------------------------------|----------------------------------------|--------------------------------------|-------------------|
| <u>District I</u> – (575) 393-6161<br>1625 N. French Dr., Hobbs, NM 88240                                                                                                                                                                                                                                            |                                                                                                                          |                                        | Revised July 18, 2013 WELL API NO.   |                   |
| <u>District II</u> – (575) 748-1283<br>811 S. First St., Artesia, NM 88210                                                                                                                                                                                                                                           |                                                                                                                          |                                        | 30-015-22527                         |                   |
| <u>District III</u> – (505) 334-6178<br>1000 Rio Brazos Rd., Aztec, NM 87410                                                                                                                                                                                                                                         |                                                                                                                          |                                        | 5. Indicate Type of Le               | FEE               |
| District IV - (505) 476-3460                                                                                                                                                                                                                                                                                         | Santa Fe, NM 87505                                                                                                       |                                        | 6. State Oil & Gas Lea               | —                 |
| 1220 S. St. Francis Dr., Santa Fe, NM<br>87505                                                                                                                                                                                                                                                                       |                                                                                                                          |                                        | B-11594-3                            |                   |
| SUNDRY NOTICES AND REPORTS ON WELLS<br>(DO NOT USE THIS FORM FOR PROPOSALS TO DRILL OR TO DEEPEN OR PLUG BACK TO A                                                                                                                                                                                                   |                                                                                                                          |                                        | 7. Lease Name or Unit Agreement Name |                   |
| DIFFERENT RESERVOIR. USE "APPLICATION FOR PERMIT" (FORM C-101) FOR SUCH<br>PROPOSALS.)                                                                                                                                                                                                                               |                                                                                                                          |                                        | Empire Abo Unit (309164)             |                   |
| 1. Type of Well: Oil Well $\checkmark$ Gas Well $\square$ Other                                                                                                                                                                                                                                                      |                                                                                                                          |                                        | 8. Well Number 223                   |                   |
| 2. Name of Operator                                                                                                                                                                                                                                                                                                  |                                                                                                                          |                                        | 9. OGRID Number                      |                   |
| Apache Corporation 3. Address of Operator                                                                                                                                                                                                                                                                            |                                                                                                                          |                                        | 873<br>10. Pool name or Wildcat      |                   |
| 303 Veterans Airpark Lane, Suite 1000 Midland, TX 79705                                                                                                                                                                                                                                                              |                                                                                                                          |                                        | Empire; Abo (22040)                  |                   |
| 4. Well Location                                                                                                                                                                                                                                                                                                     |                                                                                                                          |                                        | 1                                    |                   |
| Unit Letter                                                                                                                                                                                                                                                                                                          | : <u>2630</u> feet from the <u>North</u>                                                                                 | line and 193                           |                                      |                   |
| Section 06                                                                                                                                                                                                                                                                                                           |                                                                                                                          | ange 28E                               |                                      | unty Eddy         |
| 11. Elevation (Show whether DR, RKB, RT, GR, etc.)<br>3644 GL                                                                                                                                                                                                                                                        |                                                                                                                          |                                        |                                      |                   |
|                                                                                                                                                                                                                                                                                                                      |                                                                                                                          |                                        |                                      |                   |
| 12. Check Appropriate Box to Indicate Nature of Notice, Report or Other Data                                                                                                                                                                                                                                         |                                                                                                                          |                                        |                                      |                   |
| NOTICE OF INTENTION TO: SUBSEQUENT REPORT OF:                                                                                                                                                                                                                                                                        |                                                                                                                          |                                        |                                      |                   |
| PERFORM REMEDIAL WORK PLUG AND ABANDON REMEDIAL WORK ALTERING CASING                                                                                                                                                                                                                                                 |                                                                                                                          |                                        |                                      |                   |
|                                                                                                                                                                                                                                                                                                                      |                                                                                                                          |                                        |                                      | ND A              |
|                                                                                                                                                                                                                                                                                                                      |                                                                                                                          |                                        |                                      |                   |
| DOWNHOLE COMMINGLE                                                                                                                                                                                                                                                                                                   |                                                                                                                          |                                        |                                      |                   |
| OTHER:                                                                                                                                                                                                                                                                                                               |                                                                                                                          | OTHER: TA                              |                                      | $\checkmark$      |
| 13. Describe proposed or completed operations. (Clearly state all pertinent details, and give pertinent dates, including estimated date                                                                                                                                                                              |                                                                                                                          |                                        |                                      |                   |
| of starting any proposed work). SEE RULE 19.15.7.14 NMAC. For Multiple Completions: Attach wellbore diagram of proposed completion or recompletion.                                                                                                                                                                  |                                                                                                                          |                                        |                                      |                   |
| Apache has performed the following work:                                                                                                                                                                                                                                                                             |                                                                                                                          |                                        |                                      |                   |
|                                                                                                                                                                                                                                                                                                                      |                                                                                                                          |                                        |                                      |                   |
| 11/17/2016 MIRUSU. MIRU pump truck & kill well. Release PKR. POOH tbg. MIRU Renegade Services. RIH w/ CIBP & set it @ 5640'. Load CSG & test plug to 500# for 30 mins. RIH w/ dump bailer & dump 35' CMT on plug. POOH w/ WL & RDNMO. RIH w/ 2-7/8" tbg to 5630' Clean location. RDMOSU & pump truck. Prep to chart. |                                                                                                                          |                                        |                                      |                   |
|                                                                                                                                                                                                                                                                                                                      |                                                                                                                          |                                        |                                      |                   |
| 12/05/2016 Chart test (please see at                                                                                                                                                                                                                                                                                 |                                                                                                                          | ioandoned Status                       | Ånnemed                              |                   |
|                                                                                                                                                                                                                                                                                                                      | 6 684                                                                                                                    |                                        |                                      |                   |
|                                                                                                                                                                                                                                                                                                                      |                                                                                                                          | 12/1/20                                | 20 NMOILC                            | ONSERVATION       |
|                                                                                                                                                                                                                                                                                                                      | 1.151                                                                                                                    | - PROD 12/4                            |                                      | IA DISTRICT       |
|                                                                                                                                                                                                                                                                                                                      |                                                                                                                          | 149                                    | DEC                                  | ; <b>1 2</b> 2016 |
| Sund Data                                                                                                                                                                                                                                                                                                            | Die Delesse D                                                                                                            |                                        |                                      |                   |
| Spud Date: 04/22/1978                                                                                                                                                                                                                                                                                                | Rig Release Da                                                                                                           | ate: 05/06/1978                        | RE                                   | CEIVED            |
|                                                                                                                                                                                                                                                                                                                      |                                                                                                                          |                                        |                                      |                   |
| I hereby certify that the information above is true and complete to the best of my knowledge and belief.                                                                                                                                                                                                             |                                                                                                                          |                                        |                                      |                   |
|                                                                                                                                                                                                                                                                                                                      | //                                                                                                                       |                                        |                                      |                   |
| SIGNATURE Jakel 7                                                                                                                                                                                                                                                                                                    | TULSON TITLE Regula                                                                                                      | TLE Regulatory Analyst DATE 12/08/2016 |                                      |                   |
| Type or print name Isabel Hudson                                                                                                                                                                                                                                                                                     | E mail addres                                                                                                            | Jsabel.hudson@apa                      | achecorp.com                         | . (432) 818-1142  |
| Type or print name       Isabel Hudson       E-mail address:       Isabel.hudson@apachecorp.com       PHONE:       (432) 818-1142         For State Use Only       E-mail address:       Isabel.hudson@apachecorp.com       PHONE:       (432) 818-1142                                                              |                                                                                                                          |                                        |                                      |                   |
| APPROVED BY: Putton                                                                                                                                                                                                                                                                                                  | LALLE TITLE CAM                                                                                                          | DUANCE OF                              | ALLA DATE                            | nlistu            |
| Conditions of Approval (if any):                                                                                                                                                                                                                                                                                     | ne com                                                                                                                   |                                        | DATE_                                | 7.7.1.            |