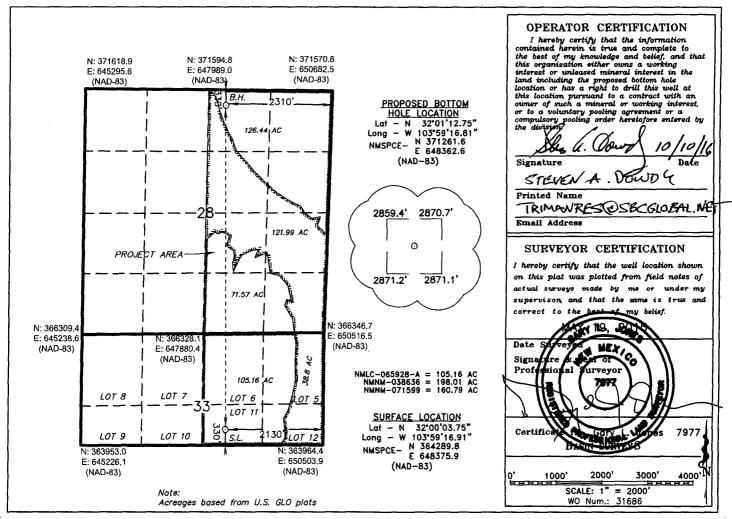

### WELL LOCATION AND ACREAGE DEDICATION PLAT

☐ AMENDED REPORT

District Office

| API Number<br>30-015-4381 | 8 Pool Code 72897 | Pool Name<br>BRUSHY DRAW WOLFCAMP (GAS)  |                   |  |  |
|---------------------------|-------------------|------------------------------------------|-------------------|--|--|
| Property Code<br>3/4326   | <del>-</del>      | Property Name LITTLEFIELD 33 FEDERAL COM |                   |  |  |
| OGRID No.<br>310497       | -                 | tor Name<br>RATING, LLC                  | Elevation<br>2872 |  |  |

#### Surface Location

| UL or lot No. | Section | Township | Range | Lot Idn | FEET from the | North/South Line | FEET from the | East/West LINE | County |
|---------------|---------|----------|-------|---------|---------------|------------------|---------------|----------------|--------|
| LOT 11        | 33      | 26 S     | 29 E  |         | 330           | SOUTH            | 2130          | EAST           | EDDY   |

#### Bottom Hole Location If Different From Surface

| UL or lot No.                                      | Section | Township | Range   | Lot Idn | FEET from the | North/South Line | FEET from the | East/West LINE | County |
|----------------------------------------------------|---------|----------|---------|---------|---------------|------------------|---------------|----------------|--------|
| В                                                  | 28      | 26 S     | 29 E    |         | 330           | NORTH            | 2310          | EAST           | EDDY   |
| Dedicated Acres Joint or Infill Consolidation Code |         | Code Or  | der No. |         |               |                  |               |                |        |
| 463.96                                             |         |          |         |         |               |                  |               |                |        |