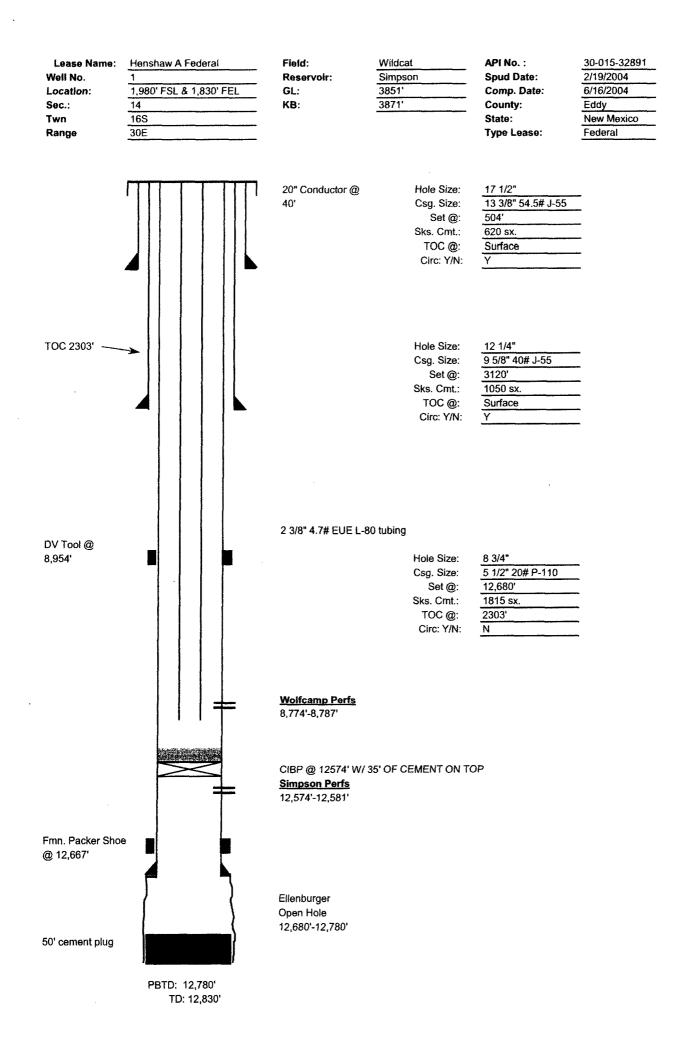

| 2. Name of Op<br>CHEVROI     3a. Address     15 SMITH<br>MIDLAND     4. Location of <sup>1</sup><br>Sec 14 T1     5 Sec 14 Sec 14     5 Sec 14 T1     5 Sec 14 Sec 14     5 Se | ell Gas Well OI<br>perator<br>DN USA INCORPOR<br>H ROAD<br>D, TX 79705<br>Well (Footage, Sec., 7)<br>16S R30E NWSE 19<br>12. CHECK APP:<br>12. CHECK APP:<br>F SUBMISSION<br>of Intent<br>uent Report<br>bandonment Notice<br>oposed or Completed Op<br>sal is to deepen direction<br>30nd under which the wo<br>ompletion of the involved<br>been completed. Final Al<br>that the site is ready for f | Contact:<br>ATED E-Mail: CHERRER<br>T., R., M., or Survey Description)<br>980FSL 1830FEL<br>ROPRIATE BOX(ES) TO<br>Acidize<br>Acidize<br>Alter Casing<br>Casing Repair<br>Change Plans<br>Convert to Injection<br>eration (clearly state all pertinent<br>ally or recomplete horizontally, §<br>rk will be performed or provide t<br>d operations. If the operation resi-<br>bandonment Notices shall be file                                                                                                                                                                                                                                                                                                                                                                                                                                                                                                                                                                                                                                                                                                                                                                                                                                                                                                                                                                                                                                                                                                                                                                                                                                                                                                                                                                                                                                                                                                                                                                                                                                                                                                                  | CINDY H MUR<br>AMURILLO@CH<br>3b. Phone No. (i<br>Ph: 575-263-0<br>)<br>D INDICATE N<br>D INDICATE N<br>D INDICATE N<br>D INDICATE N<br>D INDICATE N<br>D INDICATE N<br>D Plug an<br>D Plug An | ATURE OF<br>TYPE O<br>Tre Treat<br>onstruction<br>ack<br>estimated start<br>ations and mea<br>e with BLM/B                                                                  | M<br>de)<br>F NOTICE, R<br>OF ACTION<br>Produc<br>Reclan<br>Recom<br>Under<br>Water<br>ting date of any passured and true v<br>BIA. Required st                   | <ol> <li>Well Name and N<br/>HENSHAW A F</li> <li>API Well No.<br/>30-015-32891</li> <li>Field and Pool, o<br/>WILDCAT</li> <li>County or Parish<br/>EDDY COUNT</li> <li>COUNT</li> <li>County or Parish<br/>EDDY COUNT</li> </ol>                                                                       | reement, Name and/or N<br>EDERAL 1<br>-00-S1<br>or Exploratory<br>a, and State<br>'Y, NM<br>ER DATA<br>Use Water Shut-O<br>Well Integrity<br>Other<br>oximate duration thereous<br>inent markers and zone<br>e filed within 30 days |
|--------------------------------------------------------------------------------------------------------------------------------------------------------------------------------------------------------------------------------------------------------------------------------------------------------------------------------------------------------------------------------------------------------------------------------------------------------------------------------------------------------------------------------------------------------------------------------------------------------------------------------------------------------------------------------------------------------------------------------------------------------------------------------------------------------------------------------------------------------------------------------------------------------------------------------------------------------------------------------------------------------------------------------------------------------------------------------------------------------------------------------------------------------------------------------------------------------------------------------------------------------------------------------------------------------------------------------------------------------------------------------------------------------------------------------------------------------------------------------------------------------------------------------------------------------------------------------------------------------------------------------------------------------------------------------------------------------------------------------------------------------------------------------------------------------------------------------------------------------------------------------------------------------------------------------------------------------------------------------------------------------------------------------------------------------------------------------------------------------------------------------------------|--------------------------------------------------------------------------------------------------------------------------------------------------------------------------------------------------------------------------------------------------------------------------------------------------------------------------------------------------------------------------------------------------------|--------------------------------------------------------------------------------------------------------------------------------------------------------------------------------------------------------------------------------------------------------------------------------------------------------------------------------------------------------------------------------------------------------------------------------------------------------------------------------------------------------------------------------------------------------------------------------------------------------------------------------------------------------------------------------------------------------------------------------------------------------------------------------------------------------------------------------------------------------------------------------------------------------------------------------------------------------------------------------------------------------------------------------------------------------------------------------------------------------------------------------------------------------------------------------------------------------------------------------------------------------------------------------------------------------------------------------------------------------------------------------------------------------------------------------------------------------------------------------------------------------------------------------------------------------------------------------------------------------------------------------------------------------------------------------------------------------------------------------------------------------------------------------------------------------------------------------------------------------------------------------------------------------------------------------------------------------------------------------------------------------------------------------------------------------------------------------------------------------------------------------|-------------------------------------------------------------------------------------------------------------------------------------------------------------------------------------------------------------------------------------------------------------------------------------------------------------------------------------------------------------------------------------------------------------------------------------------------------------------------------------------------------------------------------------------------------------------------------------------------------------------------------------------------------------------------------------------------------------------------------------------------------------------------------------------------------------------------------------------------------------------------------------------------------------------------------------------------------------------------------------------------------------------------------------------------------------------------------------------------------------------------------------------------------------------------------------------------------------------------|-----------------------------------------------------------------------------------------------------------------------------------------------------------------------------|-------------------------------------------------------------------------------------------------------------------------------------------------------------------|----------------------------------------------------------------------------------------------------------------------------------------------------------------------------------------------------------------------------------------------------------------------------------------------------------|-------------------------------------------------------------------------------------------------------------------------------------------------------------------------------------------------------------------------------------|
| CHEVROI 3a. Address 15 SMITH MIDLAND 4. Location of V Sec 14 T1 Sec 14 T1 Sec 14 T1 Final Ab I3. Describe Pro If the propos Attach the B following coordinates be determined the CHEVRON ATTACHE 1. MIRU F 2. PULL F 3. ND WE 4. TOH W 5. RIH-W/AND DUM 6. PU PEF 7. TIH WI 8. ACIDIZ                                                                                                                                                                                                                                                                                                                                                                                                                                                                                                                                                                                                                                                                                                                                                                                                                                                                                                                                                                                                                                                                                                                                                                                                                                                                                                                                                                                                                                                                                                                                                                                                                                                                                                                                                                                                                                                      | ell Gas Well OI<br>perator<br>DN USA INCORPOR<br>H ROAD<br>D, TX 79705<br>Well (Footage, Sec., 7)<br>16S R30E NWSE 19<br>12. CHECK APP:<br>12. CHECK APP:<br>F SUBMISSION<br>of Intent<br>uent Report<br>bandonment Notice<br>oposed or Completed Op<br>sal is to deepen direction<br>30nd under which the wo<br>ompletion of the involved<br>been completed. Final Al<br>that the site is ready for f | ther Contact: Contact | CINDY H MUR<br>AMURILLO@CH<br>3b. Phone No. (i<br>Ph: 575-263-0<br>)<br>D INDICATE N<br>D INDICATE N<br>D INDICATE N<br>D INDICATE N<br>D INDICATE N<br>D INDICATE N<br>D Plug an<br>D Plug An | ATURE OF<br>TYPE O<br>Tre Treat<br>onstruction<br>ack<br>estimated start<br>ations and mea<br>e with BLM/B                                                                  | M<br>de)<br>F NOTICE, R<br>OF ACTION<br>Produc<br>Reclan<br>Recom<br>Under<br>Water<br>ting date of any passured and true v<br>BIA. Required st                   | <ol> <li>Well Name and N<br/>HENSHAW A F</li> <li>API Well No.<br/>30-015-32891</li> <li>Field and Pool, o<br/>WILDCAT</li> <li>County or Parish<br/>EDDY COUNT</li> <li>COUNT</li> <li>County or Parish<br/>EDDY COUNT</li> </ol>                                                                       | reement, Name and/or 1                                                                                                                                                                                                              |
| CHEVROI 3a. Address 15 SMITH MIDLAND 4. Location of V Sec 14 T1 Sec 14 T1 Sec 14 T1 Final Ab I3. Describe Pro If the propos Attach the B following coordinates be determined the CHEVRON ATTACHE 1. MIRU F 2. PULL F 3. ND WE 4. TOH W 5. RIH-W/AND DUM 6. PU PEF 7. TIH WI 8. ACIDIZ                                                                                                                                                                                                                                                                                                                                                                                                                                                                                                                                                                                                                                                                                                                                                                                                                                                                                                                                                                                                                                                                                                                                                                                                                                                                                                                                                                                                                                                                                                                                                                                                                                                                                                                                                                                                                                                      | ell Gas Well OI<br>perator<br>DN USA INCORPOR<br>H ROAD<br>D, TX 79705<br>Well (Footage, Sec., 7)<br>16S R30E NWSE 19<br>12. CHECK APP:<br>12. CHECK APP:<br>F SUBMISSION<br>of Intent<br>uent Report<br>bandonment Notice<br>oposed or Completed Op<br>sal is to deepen direction<br>30nd under which the wo<br>ompletion of the involved<br>been completed. Final Al<br>that the site is ready for f | ther Contact: Contact | CINDY H MUR<br>AMURILLO@CH<br>3b. Phone No. (i<br>Ph: 575-263-0<br>)<br>D INDICATE N<br>D INDICATE N<br>D INDICATE N<br>D INDICATE N<br>D INDICATE N<br>D INDICATE N<br>D Plug an<br>D Plug An | ATURE OF<br>TYPE O<br>Tre Treat<br>onstruction<br>ack<br>estimated start<br>ations and mea<br>e with BLM/B                                                                  | M<br>de)<br>F NOTICE, R<br>OF ACTION<br>Produc<br>Reclan<br>Recom<br>Under<br>Water<br>ting date of any passured and true v<br>BIA. Required st                   | <ol> <li>Well Name and N<br/>HENSHAW A F</li> <li>API Well No.<br/>30-015-32891</li> <li>Field and Pool, o<br/>WILDCAT</li> <li>County or Parish<br/>EDDY COUNT</li> <li>COUNT</li> <li>County or Parish<br/>EDDY COUNT</li> </ol>                                                                       | reement, Name and/or 1                                                                                                                                                                                                              |
| CHEVROI 3a. Address 15 SMITH MIDLAND 4. Location of V Sec 14 T1 Sec 14 T1 Sec 14 T1 Final Ab I3. Describe Pro If the propos Attach the B following coordinates be determined the CHEVRON ATTACHE 1. MIRU F 2. PULL F 3. ND WE 4. TOH W 5. RIH-W/AND DUM 6. PU PEF 7. TIH WI 8. ACIDIZ                                                                                                                                                                                                                                                                                                                                                                                                                                                                                                                                                                                                                                                                                                                                                                                                                                                                                                                                                                                                                                                                                                                                                                                                                                                                                                                                                                                                                                                                                                                                                                                                                                                                                                                                                                                                                                                      | ell Gas Well OI<br>perator<br>DN USA INCORPOR<br>H ROAD<br>D, TX 79705<br>Well (Footage, Sec., 7)<br>16S R30E NWSE 19<br>12. CHECK APP:<br>12. CHECK APP:<br>F SUBMISSION<br>of Intent<br>uent Report<br>bandonment Notice<br>oposed or Completed Op<br>sal is to deepen direction<br>30nd under which the wo<br>ompletion of the involved<br>been completed. Final Al<br>that the site is ready for f | ther Contact: Contact | CINDY H MUR<br>AMURILLO@CH<br>3b. Phone No. (i<br>Ph: 575-263-0<br>)<br>D INDICATE N<br>D INDICATE N<br>D INDICATE N<br>D INDICATE N<br>D INDICATE N<br>D INDICATE N<br>D Plug an<br>D Plug An | ATURE OF<br>TYPE O<br>Tre Treat<br>onstruction<br>ack<br>estimated start<br>ations and mea<br>e with BLM/B                                                                  | M<br>de)<br>F NOTICE, R<br>OF ACTION<br>Produc<br>Reclan<br>Recom<br>Under<br>Water<br>ting date of any passured and true v<br>BIA. Required st                   | <ol> <li>Well Name and N<br/>HENSHAW A F</li> <li>API Well No.<br/>30-015-32891</li> <li>Field and Pool, o<br/>WILDCAT</li> <li>County or Parish<br/>EDDY COUNT</li> <li>COUNT</li> <li>County or Parish<br/>EDDY COUNT</li> </ol>                                                                       | 2<br>0.<br>EDERAL 1<br>-00-S1<br>or Exploratory<br>a, and State<br>'Y, NM<br>ER DATA<br>Water Shut-C<br>Well Integrity<br>Other<br>oximate duration thereon<br>inent markers and zone<br>e filed within 30 days                     |
| CHEVROI 3a. Address 15 SMITH MIDLAND 4. Location of V Sec 14 T1 Sec 14 T1 Sec 14 T1 Final Ab I3. Describe Pro If the propos Attach the B following coordinates be determined the CHEVRON ATTACHE 1. MIRU F 2. PULL F 3. ND WE 4. TOH W 5. RIH-W/AND DUM 6. PU PEF 7. TIH WI 8. ACIDIZ                                                                                                                                                                                                                                                                                                                                                                                                                                                                                                                                                                                                                                                                                                                                                                                                                                                                                                                                                                                                                                                                                                                                                                                                                                                                                                                                                                                                                                                                                                                                                                                                                                                                                                                                                                                                                                                      | ell Gas Well Of<br>perator<br>IN USA INCORPOR<br>H ROAD<br>D, TX 79705<br>Well (Footage, Sec., i<br>16S R30E NWSE 19<br>12. CHECK APP<br>F SUBMISSION<br>of Intent<br>uent Report<br>bandonment Notice<br>oposed or Completed Op<br>sal is to deepen direction<br>30nd under which the wo<br>ompletion of the involved<br>been completed. Final Al<br>that the site is ready for f                     | Contact:<br>ATED E-Mail: CHERRER<br>T., R., M., or Survey Description)<br>980FSL 1830FEL<br>ROPRIATE BOX(ES) TO<br>Acidize<br>Alter Casing<br>Casing Repair<br>Change Plans<br>Convert to Injection<br>Deration (clearly state all pertinent<br>ally or recomplete horizontally, g<br>rk will be performed or provide tf<br>operations. If the operation resi-<br>bandonment Notices shall be file<br>final inspection.)<br>UESTING TO RECOMPLE                                                                                                                                                                                                                                                                                                                                                                                                                                                                                                                                                                                                                                                                                                                                                                                                                                                                                                                                                                                                                                                                                                                                                                                                                                                                                                                                                                                                                                                                                                                                                                                                                                                                                | AMURILLO@CH<br>3b. Phone No. (i<br>Ph: 575-263-0<br>Fx: 575-263-0<br>)<br>D INDICATE N<br>D INDICATE N<br>D Deepen<br>Fractur<br>Plug an<br>Plug an<br>Plug an<br>Plug an<br>Plug an<br>Plug an<br>che subsurface loc<br>the Bond No. on fit<br>sults in a multiple c<br>ed only after all req<br>ETE THE ABON                                                                                                                                                                                                                                                                                                                                                                                                                                                                                                                                                                                                                                                                                                                                                                                                                                                                                                          | EVRON.COM<br>nelude area coo<br>0431<br>445<br>ATURE OF<br>TYPE 0<br>n<br>re Treat<br>onstruction<br>nd Abandon<br>ack<br>estimated start<br>ations and mea<br>e with BLM/B | de)<br>F NOTICE, R<br>OF ACTION<br>Produc<br>Reclan<br>Recom<br>Tempo<br>Water<br>ting date of any p<br>ssured and true v<br>BIA. Required st<br>completion in a  | HENSHAW A F<br>9. API Well No.<br>30-015-32891<br>10. Field and Pool, o<br>WILDCAT<br>11. County or Parish<br>EDDY COUNT<br>EPORT, OR OTHI<br>tion (Start/Resume)<br>nation<br>plete<br>rarily Abandon<br>Disposal<br>proposed work and appro-<br>ertical depths of all pert<br>bsequent reports shall b | EDERAL 1<br>-00-S1<br>or Exploratory<br>a, and State<br>'Y, NM<br>ER DATA<br>U Water Shut-O<br>Well Integrity<br>Other<br>oximate duration thereon<br>inent markers and zone<br>e filed within 30 days                              |
| CHEVROI<br>3a. Address<br>15 SMITH<br>MIDLAND<br>4. Location of '<br>Sec 14 T1<br>Sec 14 T1<br>TYPE OF<br>Ø Notice o<br>Subseque<br>Final Ab<br>13. Describe Pro<br>If the propos<br>Attach the Be<br>following con<br>testing has be<br>determined th<br>CHEVRON<br>ATTACHE<br>1. MIRU F<br>2. PULL F<br>3. ND WE<br>4. TOH W<br>5. RIH-W/<br>AND DUM<br>6. PU PEF<br>7. TIH WI<br>8. ACIDIZ                                                                                                                                                                                                                                                                                                                                                                                                                                                                                                                                                                                                                                                                                                                                                                                                                                                                                                                                                                                                                                                                                                                                                                                                                                                                                                                                                                                                                                                                                                                                                                                                                                                                                                                                              | N USA INCORPOR<br>H ROAD<br>D, TX 79705<br>Well (Footage, Sec., i<br>16S R30E NWSE 19<br>12. CHECK APP<br>12. CHECK APP<br>F SUBMISSION<br>of Intent<br>uent Report<br>bandonment Notice<br>oposed or Completed Op<br>sal is to deepen direction<br>3ond under which the wo<br>ompletion of the involved<br>open completed. Final Al<br>that the site is ready for f                                   | ATED E-Mail: CHERRER.<br>T., R., M., or Survey Description)<br>980FSL 1830FEL<br>ROPRIATE BOX(ES) TO<br>Acidize<br>Alter Casing<br>Casing Repair<br>Change Plans<br>Convert to Injection<br>peration (clearly state all pertinent<br>ally or recomplete horizontally, so<br>the will be performed or provide to<br>operations. If the operation resi-<br>bandonment Notices shall be file<br>final inspection.)<br>UESTING TO RECOMPLE                                                                                                                                                                                                                                                                                                                                                                                                                                                                                                                                                                                                                                                                                                                                                                                                                                                                                                                                                                                                                                                                                                                                                                                                                                                                                                                                                                                                                                                                                                                                                                                                                                                                                         | AMURILLO@CH<br>3b. Phone No. (i<br>Ph: 575-263-0<br>Fx: 575-263-0<br>)<br>D INDICATE N<br>D INDICATE N<br>D Deepen<br>Fractur<br>Plug an<br>Plug an<br>Plug an<br>Plug an<br>Plug an<br>Plug an<br>che subsurface loc<br>the Bond No. on fit<br>sults in a multiple c<br>ed only after all req<br>ETE THE ABON                                                                                                                                                                                                                                                                                                                                                                                                                                                                                                                                                                                                                                                                                                                                                                                                                                                                                                          | EVRON.COM<br>nelude area coo<br>0431<br>445<br>ATURE OF<br>TYPE 0<br>n<br>re Treat<br>onstruction<br>nd Abandon<br>ack<br>estimated start<br>ations and mea<br>e with BLM/B | de)<br>F NOTICE, R<br>OF ACTION<br>Produc<br>Reclan<br>Recom<br>Tempo<br>Water<br>ting date of any p<br>ssured and true v<br>BIA. Required st<br>completion in a  | 30-015-32891<br>10. Field and Pool, of<br>WILDCAT<br>11. County or Parish<br>EDDY COUNT<br>EPORT, OR OTHI<br>tion (Start/Resume)<br>nation<br>plete<br>rarily Abandon<br>Disposal<br>proposed work and appro-<br>ertical depths of all pert<br>bsequent reports shall b                                  | or Exploratory<br>a, and State<br>Y, NM<br>ER DATA<br>Water Shut-O<br>Well Integrity<br>Other<br>oximate duration thereon<br>inent markers and zone<br>e filed within 30 days<br>60-4 shall be filed once                           |
| 15 SMITH<br>MIDLAND<br>4. Location of <sup>1</sup><br>Sec 14 T1<br>TYPE OF<br>Ø Notice o<br>Subseque<br>Final Ab<br>13. Describe Pro<br>If the propos<br>Attach the Ba<br>following co<br>testing has be<br>determined th<br>CHEVRON<br>ATTACHE<br>1. MIRU F<br>2. PULL F<br>3. ND WE<br>4. TOH W<br>5. RIH-W/<br>AND DUM<br>6. PU PEF<br>7. TIH WI<br>8. ACIDIZ                                                                                                                                                                                                                                                                                                                                                                                                                                                                                                                                                                                                                                                                                                                                                                                                                                                                                                                                                                                                                                                                                                                                                                                                                                                                                                                                                                                                                                                                                                                                                                                                                                                                                                                                                                           | D, TX 79705<br>Well (Footage, Sec., 1)<br>16S R30E NWSE 19<br>12. CHECK APP<br>F SUBMISSION<br>of Intent<br>uent Report<br>bandonment Notice<br>oposed or Completed Op<br>sal is to deepen direction<br>30nd under which the wo<br>ompletion of the involvec<br>been completed. Final Al<br>that the site is ready for f                                                                               | P80FSL 1830FEL  ROPRIATE BOX(ES) TO  Acidize  Alter Casing  Casing Repair  Change Plans  Convert to Injection  Fradion (clearly state all pertinent ally or recomplete horizontally, g  rk will be performed or provide t d operations. If the operation rest bandonment Notices shall be file final inspection.)  UESTING TO RECOMPLE                                                                                                                                                                                                                                                                                                                                                                                                                                                                                                                                                                                                                                                                                                                                                                                                                                                                                                                                                                                                                                                                                                                                                                                                                                                                                                                                                                                                                                                                                                                                                                                                                                                                                                                                                                                         | Ph: 575-263-<br>Fx: 575-263-0<br>)<br>)<br>) INDICATE N<br>D INDICATE N<br>D Deeper<br>Fractur<br>Fractur<br>Plug B<br>It details, including<br>give subsurface loc<br>the Bond No. on fi<br>sults in a multiple<br>ced only after all req<br>ETE THE ABON                                                                                                                                                                                                                                                                                                                                                                                                                                                                                                                                                                                                                                                                                                                                                                                                                                                                                                                                                              | 0431<br>445<br>ATURE OF<br>TYPE (<br>1<br>re Treat<br>onstruction<br>ad Abandon<br>ack<br>estimated start<br>ations and mea<br>e with BLM/B<br>completion or re             | F NOTICE, R<br>OF ACTION<br>Produc<br>Reclan<br>Reclan<br>Recom<br>United States<br>Survey and true v<br>BIA. Required st                                         | WILDCAT<br>11. County or Parish<br>EDDY COUNT<br>EDDY COUNT<br>EPORT, OR OTHI<br>tion (Start/Resume)<br>nation<br>plete<br>rarily Abandon<br>Disposal<br>proposed work and appro-<br>ertical depths of all pert<br>bsequent reports shall b<br>bsequent reports shall b                                  | a, and State<br>Y, NM<br>ER DATA<br>Water Shut-C<br>Well Integrity<br>Other<br>oximate duration thereon<br>inent markers and zone<br>e filed within 30 days                                                                         |
| Sec 14 T1<br>TYPE OF<br>Notice o<br>Subseque<br>Final Ab<br>13. Describe Pro<br>If the propos<br>Attach the Ba<br>following co<br>testing has be<br>determined th<br>CHEVRON<br>ATTACHE<br>1. MIRU F<br>2. PULL F<br>3. ND WE<br>4. TOH W<br>5. RIH-W/<br>AND-DUM<br>6. PU PEF<br>7. TIH WI<br>8. ACIDIZ                                                                                                                                                                                                                                                                                                                                                                                                                                                                                                                                                                                                                                                                                                                                                                                                                                                                                                                                                                                                                                                                                                                                                                                                                                                                                                                                                                                                                                                                                                                                                                                                                                                                                                                                                                                                                                   | 16S R30E NWSE 19<br>12. CHECK APP<br>F SUBMISSION<br>of Intent<br>uent Report<br>bandonment Notice<br>oposed or Completed Op<br>sal is to deepen direction<br>3ond under which the wo<br>ompletion of the involvec<br>been completed. Final Al<br>that the site is ready for f<br>IN USA INC IS REQ<br>ED PROPOSED AN                                                                                  | P80FSL 1830FEL  ROPRIATE BOX(ES) TO  Acidize  Alter Casing  Casing Repair  Change Plans  Convert to Injection  Fradion (clearly state all pertinent ally or recomplete horizontally, g  rk will be performed or provide t d operations. If the operation rest bandonment Notices shall be file final inspection.)  UESTING TO RECOMPLE                                                                                                                                                                                                                                                                                                                                                                                                                                                                                                                                                                                                                                                                                                                                                                                                                                                                                                                                                                                                                                                                                                                                                                                                                                                                                                                                                                                                                                                                                                                                                                                                                                                                                                                                                                                         | D INDICATE N  Deeper  Fractur  Fractur  Plug ar  Plug ar  Plug B  t details, including give subsurface loc the Bond No. on fit sults in a multiple c ed only after all req ETE THE ABON                                                                                                                                                                                                                                                                                                                                                                                                                                                                                                                                                                                                                                                                                                                                                                                                                                                                                                                                                                                                                                 | TYPE (<br>n<br>re Treat<br>onstruction<br>nd Abandon<br>ack<br>estimated start<br>ations and mea<br>le with BLM/B<br>ompletion or re                                        | OF ACTION  Produc  Reclan  Reclan  Crempo Water  Unity date of any pasured and true v BIA. Required st                                                            | EDDY COUNT<br>EPORT, OR OTHI<br>tion (Start/Resume)<br>nation<br>plete<br>rarily Abandon<br>Disposal<br>proposed work and appro-<br>ertical depths of all pert<br>bsequent reports shall b<br>bsequent reports shall b                                                                                   | Y, NM<br>ER DATA<br>UNDER DATA<br>Water Shut-C<br>Well Integrity<br>Other<br>Other                                                                                                                                                  |
| TYPE OF<br>Notice o<br>Subseque<br>Final Ab<br>13. Describe Pro<br>If the propos<br>Attach the Ba<br>following co<br>testing has be<br>determined th<br>CHEVRON<br>ATTACHE<br>1. MIRU F<br>2. PULL F<br>3. ND WE<br>4. TOH W<br>5. RIH-W/<br>AND DUM<br>6. PU PEF<br>7. TIH WI<br>8. ACIDIZ                                                                                                                                                                                                                                                                                                                                                                                                                                                                                                                                                                                                                                                                                                                                                                                                                                                                                                                                                                                                                                                                                                                                                                                                                                                                                                                                                                                                                                                                                                                                                                                                                                                                                                                                                                                                                                                | 12. CHECK APP<br>F SUBMISSION<br>of Intent<br>uent Report<br>bandonment Notice<br>oposed or Completed Op<br>sal is to deepen direction<br>Bond under which the wo<br>ompletion of the involved<br>been completed. Final Al<br>that the site is ready for f                                                                                                                                             | ROPRIATE BOX(ES) TO Acidize Alter Casing Casing Repair Change Plans Convert to Injection Convert to Injection Convert to Injection Ally or recomplete horizontally, g K will be performed or provide t d operations. If the operation rest bandonment Notices shall be file final inspection.) UESTING TO RECOMPLE                                                                                                                                                                                                                                                                                                                                                                                                                                                                                                                                                                                                                                                                                                                                                                                                                                                                                                                                                                                                                                                                                                                                                                                                                                                                                                                                                                                                                                                                                                                                                                                                                                                                                                                                                                                                             | Deeper<br>Fractur<br>Fractur<br>New C<br>Plug ar<br>Plug B<br>t details, including<br>give subsurface loc<br>the Bond No. on fii<br>sults in a multiple<br>ced only after all req<br>ETE THE ABON                                                                                                                                                                                                                                                                                                                                                                                                                                                                                                                                                                                                                                                                                                                                                                                                                                                                                                                                                                                                                       | TYPE (<br>n<br>re Treat<br>onstruction<br>nd Abandon<br>ack<br>estimated start<br>ations and mea<br>le with BLM/B<br>ompletion or re                                        | OF ACTION  Produc  Reclan  Reclan  Crempo Water  Unity date of any pasured and true v BIA. Required st                                                            | EPORT, OR OTHI<br>tion (Start/Resume)<br>nation<br>plete<br>rarily Abandon<br>Disposal<br>proposed work and appre-<br>ertical depths of all pert<br>bsequent reports shall b<br>bsequent reports shall b                                                                                                 | ER DATA      Water Shut-O     Well Integrity     Other                                                                                                                                                                              |
| <ul> <li>Notice o</li> <li>Subseque</li> <li>Final Ab</li> <li>13. Describe Pro<br/>If the propos<br/>Attach the Be<br/>following co<br/>testing has be<br/>determined th</li> <li>CHEVRON<br/>ATTACHE</li> <li>MIRU F</li> <li>PULL F</li> <li>ND WE</li> <li>TOH W</li> <li>RIH-W/<br/>AND-DUM</li> <li>PU PEF</li> <li>TIH WI</li> <li>ACIDIZ</li> </ul>                                                                                                                                                                                                                                                                                                                                                                                                                                                                                                                                                                                                                                                                                                                                                                                                                                                                                                                                                                                                                                                                                                                                                                                                                                                                                                                                                                                                                                                                                                                                                                                                                                                                                                                                                                                | F SUBMISSION<br>of Intent<br>uent Report<br>bandonment Notice<br>oposed or Completed Op<br>sal is to deepen direction<br>Bond under which the wo<br>ompletion of the involvec<br>oeen completed. Final Al<br>that the site is ready for f                                                                                                                                                              | Acidize Alter Casing Casing Repair Change Plans Convert to Injection eration (clearly state all pertinent ally or recomplete horizontally, g rk will be performed or provide t d operations. If the operation rest bandonment Notices shall be file final inspection.) UESTING TO RECOMPLE                                                                                                                                                                                                                                                                                                                                                                                                                                                                                                                                                                                                                                                                                                                                                                                                                                                                                                                                                                                                                                                                                                                                                                                                                                                                                                                                                                                                                                                                                                                                                                                                                                                                                                                                                                                                                                     | Deeper<br>Fractur<br>Fractur<br>New C<br>Plug ar<br>Plug B<br>t details, including<br>give subsurface loc<br>the Bond No. on fii<br>sults in a multiple<br>ced only after all req<br>ETE THE ABON                                                                                                                                                                                                                                                                                                                                                                                                                                                                                                                                                                                                                                                                                                                                                                                                                                                                                                                                                                                                                       | TYPE (<br>n<br>re Treat<br>onstruction<br>nd Abandon<br>ack<br>estimated start<br>ations and mea<br>le with BLM/B<br>ompletion or re                                        | OF ACTION  Produc  Reclan  Reclan  Crempo Water  Unity date of any pasured and true v BIA. Required st                                                            | tion (Start/Resume)<br>nation<br>plete<br>rarily Abandon<br>Disposal<br>proposed work and appro-<br>ertical depths of all pert<br>bsequent reports shall b<br>new interval, a Form 31                                                                                                                    | Water Shut-O Well Integrity Other Oximate duration thereo inent markers and zone e filed within 30 days 60-4 shall be filed once                                                                                                    |
| <ul> <li>Notice o</li> <li>Subseque</li> <li>Final Ab</li> <li>13. Describe Pro<br/>If the propos<br/>Attach the Be<br/>following co<br/>testing has be<br/>determined th</li> <li>CHEVRON<br/>ATTACHE</li> <li>MIRU F</li> <li>PULL F</li> <li>ND WE</li> <li>TOH W</li> <li>RIH-W/<br/>AND-DUM</li> <li>PU PEF</li> <li>TIH WI</li> <li>ACIDIZ</li> </ul>                                                                                                                                                                                                                                                                                                                                                                                                                                                                                                                                                                                                                                                                                                                                                                                                                                                                                                                                                                                                                                                                                                                                                                                                                                                                                                                                                                                                                                                                                                                                                                                                                                                                                                                                                                                | F SUBMISSION<br>of Intent<br>uent Report<br>bandonment Notice<br>oposed or Completed Op<br>sal is to deepen direction<br>Bond under which the wo<br>ompletion of the involvec<br>oeen completed. Final Al<br>that the site is ready for f                                                                                                                                                              | Acidize Alter Casing Casing Repair Change Plans Convert to Injection eration (clearly state all pertinent ally or recomplete horizontally, g rk will be performed or provide t d operations. If the operation rest bandonment Notices shall be file final inspection.) UESTING TO RECOMPLE                                                                                                                                                                                                                                                                                                                                                                                                                                                                                                                                                                                                                                                                                                                                                                                                                                                                                                                                                                                                                                                                                                                                                                                                                                                                                                                                                                                                                                                                                                                                                                                                                                                                                                                                                                                                                                     | Deeper<br>Fractur<br>Fractur<br>New C<br>Plug ar<br>Plug B<br>t details, including<br>give subsurface loc<br>the Bond No. on fii<br>sults in a multiple<br>ced only after all req<br>ETE THE ABON                                                                                                                                                                                                                                                                                                                                                                                                                                                                                                                                                                                                                                                                                                                                                                                                                                                                                                                                                                                                                       | TYPE (<br>n<br>re Treat<br>onstruction<br>nd Abandon<br>ack<br>estimated start<br>ations and mea<br>le with BLM/B<br>ompletion or re                                        | OF ACTION  Produc  Reclan  Reclan  Crempo Water  Unity date of any pasured and true v BIA. Required st                                                            | tion (Start/Resume)<br>nation<br>plete<br>rarily Abandon<br>Disposal<br>proposed work and appro-<br>ertical depths of all pert<br>bsequent reports shall b<br>new interval, a Form 31                                                                                                                    | Water Shut-O Well Integrity Other Oximate duration thereo inent markers and zone: e filed within 30 days 60-4 shall be filed once                                                                                                   |
| <ul> <li>Notice o</li> <li>Subseque</li> <li>Final Ab</li> <li>13. Describe Pro<br/>If the propos<br/>Attach the Be<br/>following co<br/>testing has be<br/>determined th</li> <li>CHEVRON<br/>ATTACHE</li> <li>MIRU F</li> <li>PULL F</li> <li>ND WE</li> <li>TOH W</li> <li>RIH-W/<br/>AND-DUM</li> <li>PU PEF</li> <li>TIH WI</li> <li>ACIDIZ</li> </ul>                                                                                                                                                                                                                                                                                                                                                                                                                                                                                                                                                                                                                                                                                                                                                                                                                                                                                                                                                                                                                                                                                                                                                                                                                                                                                                                                                                                                                                                                                                                                                                                                                                                                                                                                                                                | of Intent<br>uent Report<br>bandonment Notice<br>oposed or Completed Op<br>sal is to deepen direction<br>Bond under which the wo<br>ompletion of the involvec<br>peen completed. Final Al<br>that the site is ready for f<br>IN USA INC IS REQ<br>ED PROPOSED AN                                                                                                                                       | Alter Casing<br>Casing Repair<br>Change Plans<br>Convert to Injection<br>eration (clearly state all pertinent<br>ally or recomplete horizontally, g<br>rk will be performed or provide t<br>d operations. If the operation rest<br>bandonment Notices shall be file<br>final inspection.)                                                                                                                                                                                                                                                                                                                                                                                                                                                                                                                                                                                                                                                                                                                                                                                                                                                                                                                                                                                                                                                                                                                                                                                                                                                                                                                                                                                                                                                                                                                                                                                                                                                                                                                                                                                                                                      | Fractur<br>Fractur<br>New C<br>Plug ar<br>Plug B<br>tt details, including<br>give subsurface loc<br>the Bond No. on fit<br>sults in a multiple<br>ed only after all req<br>ETE THE ABON                                                                                                                                                                                                                                                                                                                                                                                                                                                                                                                                                                                                                                                                                                                                                                                                                                                                                                                                                                                                                                 | n<br>Treat<br>onstruction<br>ad Abandon<br>ack<br>estimated start<br>ations and mea<br>le with BLM/B<br>ompletion or re                                                     | <ul> <li>Product</li> <li>Reclan</li> <li>Recom</li> <li>Tempo</li> <li>Water</li> <li>Under true v</li> <li>BIA. Required st</li> <li>completion in a</li> </ul> | nation<br>plete<br>rarily Abandon<br>Disposal<br>proposed work and appro-<br>ertical depths of all pert<br>bsequent reports shall b<br>new interval, a Form 31                                                                                                                                           | Well Integrity Other  Oximate duration thereo inent markers and zone e filed within 30 days 60-4 shall be filed once                                                                                                                |
| □ Subseque<br>□ Final Ab<br>13. Describe Pro<br>If the propos<br>Attach the Be<br>following co<br>testing has be<br>determined th<br>CHEVRON<br>ATTACHE<br>1. MIRU F<br>2. PULL F<br>3. ND WE<br>4. TOH W<br>5. RIH-W/<br>AND DUM<br>6. PU PEF<br>7. TIH WI<br>8. ACIDIZ                                                                                                                                                                                                                                                                                                                                                                                                                                                                                                                                                                                                                                                                                                                                                                                                                                                                                                                                                                                                                                                                                                                                                                                                                                                                                                                                                                                                                                                                                                                                                                                                                                                                                                                                                                                                                                                                   | uent Report<br>bandonment Notice<br>oposed or Completed Op<br>sal is to deepen direction<br>3ond under which the wo<br>ompletion of the involved<br>seen completed. Final Al<br>that the site is ready for f<br>IN USA INC IS REQ<br>ED PROPOSED AN                                                                                                                                                    | Alter Casing<br>Casing Repair<br>Change Plans<br>Convert to Injection<br>eration (clearly state all pertinent<br>ally or recomplete horizontally, g<br>rk will be performed or provide t<br>d operations. If the operation rest<br>bandonment Notices shall be file<br>final inspection.)                                                                                                                                                                                                                                                                                                                                                                                                                                                                                                                                                                                                                                                                                                                                                                                                                                                                                                                                                                                                                                                                                                                                                                                                                                                                                                                                                                                                                                                                                                                                                                                                                                                                                                                                                                                                                                      | Fractur<br>Fractur<br>New C<br>Plug ar<br>Plug B<br>tt details, including<br>give subsurface loc<br>the Bond No. on fit<br>sults in a multiple<br>ed only after all req<br>ETE THE ABON                                                                                                                                                                                                                                                                                                                                                                                                                                                                                                                                                                                                                                                                                                                                                                                                                                                                                                                                                                                                                                 | e Treat<br>onstruction<br>ad Abandon<br>ack<br>estimated start<br>ations and mea<br>le with BLM/B<br>ompletion or re                                                        | Reclan     Recom     Tempo     Water      Water      ting date of any p     sured and true v BIA. Required st     completion in a                                 | nation<br>plete<br>rarily Abandon<br>Disposal<br>proposed work and appro-<br>ertical depths of all pert<br>bsequent reports shall b<br>new interval, a Form 31                                                                                                                                           | Well Integrity Other  Oximate duration thereo inent markers and zone: e filed within 30 days 60-4 shall be filed once                                                                                                               |
| ☐ Final Ab<br>13. Describe Pro<br>If the propos<br>Attach the B<br>following co<br>testing has be<br>determined th<br>CHEVRON<br>ATTACHE<br>1. MIRU F<br>2. PULL F<br>3. ND WE<br>4. TOH W<br>5 RIH-W/<br>AND DUM<br>6. PU PEF<br>7. TIH WI<br>8. ACIDIZ                                                                                                                                                                                                                                                                                                                                                                                                                                                                                                                                                                                                                                                                                                                                                                                                                                                                                                                                                                                                                                                                                                                                                                                                                                                                                                                                                                                                                                                                                                                                                                                                                                                                                                                                                                                                                                                                                   | bandonment Notice<br>oposed or Completed Op<br>sal is to deepen direction<br>omd under which the wo<br>ompletion of the involvec<br>been completed. Final Al<br>that the site is ready for f<br>IN USA INC IS REQ<br>ED PROPOSED AN                                                                                                                                                                    | Change Plans<br>Convert to Injection<br>eration (clearly state all pertinent<br>ally or recomplete horizontally, g<br>rk will be performed or provide t<br>d operations. If the operation rest<br>bandonment Notices shall be file<br>final inspection.)                                                                                                                                                                                                                                                                                                                                                                                                                                                                                                                                                                                                                                                                                                                                                                                                                                                                                                                                                                                                                                                                                                                                                                                                                                                                                                                                                                                                                                                                                                                                                                                                                                                                                                                                                                                                                                                                       | Plug an<br>Plug B<br>Plug B<br>It details, including<br>give subsurface loc<br>the Bond No. on fit<br>sults in a multiple c<br>ed only after all req<br>ETE THE ABO                                                                                                                                                                                                                                                                                                                                                                                                                                                                                                                                                                                                                                                                                                                                                                                                                                                                                                                                                                                                                                                     | nd Abandon<br>ack<br>estimated start<br>ations and mea<br>e with BLM/B<br>pumpletion or re                                                                                  | Tempo<br>Water<br>ting date of any p<br>asured and true v<br>BIA. Required st<br>ecompletion in a                                                                 | rarily Abandon<br>Disposal<br>roposed work and appre-<br>ertical depths of all pert<br>bsequent reports shall b<br>new interval, a Form 31                                                                                                                                                               | oximate duration thereor<br>inent markers and zone<br>e filed within 30 days<br>60-4 shall be filed once                                                                                                                            |
| <ol> <li>Describe Pro<br/>If the propos<br/>Attach the Br<br/>following con<br/>testing has be<br/>determined th<br/>CHEVRON<br/>ATTACHE</li> <li>MIRU F</li> <li>PULL F</li> <li>ND WE</li> <li>TOH W</li> <li>RIH-W/<br/>AND-DUM</li> <li>PU PEF</li> <li>TIH WI</li> <li>ACIDIZ</li> </ol>                                                                                                                                                                                                                                                                                                                                                                                                                                                                                                                                                                                                                                                                                                                                                                                                                                                                                                                                                                                                                                                                                                                                                                                                                                                                                                                                                                                                                                                                                                                                                                                                                                                                                                                                                                                                                                              | oposed or Completed Op<br>sal is to deepen direction<br>Bond under which the wo<br>ompletion of the involvec<br>been completed. Final Al<br>that the site is ready for f<br>IN USA INC IS REQ<br>ED PROPOSED AN                                                                                                                                                                                        | Convert to Injection<br>eration (clearly state all pertinent<br>ally or recomplete horizontally, g<br>rk will be performed or provide t<br>d operations. If the operation ress<br>bandonment Notices shall be file<br>final inspection.)                                                                                                                                                                                                                                                                                                                                                                                                                                                                                                                                                                                                                                                                                                                                                                                                                                                                                                                                                                                                                                                                                                                                                                                                                                                                                                                                                                                                                                                                                                                                                                                                                                                                                                                                                                                                                                                                                       | Plug B<br>tt details, including<br>give subsurface loc<br>the Bond No. on fit<br>sults in a multiple<br>ed only after all req<br>ETE THE ABOV                                                                                                                                                                                                                                                                                                                                                                                                                                                                                                                                                                                                                                                                                                                                                                                                                                                                                                                                                                                                                                                                           | ack<br>estimated start<br>ations and mea<br>with BLM/B<br>ompletion or re                                                                                                   | Water<br>ting date of any p<br>asured and true v<br>BIA. Required su<br>ecompletion in a                                                                          | Disposal<br>proposed work and appro-<br>ertical depths of all pert<br>bsequent reports shall b<br>new interval, a Form 31                                                                                                                                                                                | inent markers and zone<br>e filed within 30 days<br>60-4 shall be filed once                                                                                                                                                        |
| If the propos<br>Attach the B<br>following cor<br>testing has b<br>determined th<br>CHEVRON<br>ATTACHE<br>1. MIRU F<br>2. PULL F<br>3. ND WE<br>4. TOH W<br>5. RIH-W/<br>AND DUM<br>6. PU PEF<br>7. TIH WI<br>8. ACIDIZ                                                                                                                                                                                                                                                                                                                                                                                                                                                                                                                                                                                                                                                                                                                                                                                                                                                                                                                                                                                                                                                                                                                                                                                                                                                                                                                                                                                                                                                                                                                                                                                                                                                                                                                                                                                                                                                                                                                    | sal is to deepen direction<br>and under which the wo<br>ompletion of the involvec<br>seen completed. Final Al<br>that the site is ready for f<br>IN USA INC IS REQ<br>ED PROPOSED AN                                                                                                                                                                                                                   | I peration (clearly state all pertinem<br>ally or recomplete horizontally, g<br>rk will be performed or provide t<br>d operations. If the operation rest<br>bandonment Notices shall be file<br>final inspection.)<br>UESTING TO RECOMPLE                                                                                                                                                                                                                                                                                                                                                                                                                                                                                                                                                                                                                                                                                                                                                                                                                                                                                                                                                                                                                                                                                                                                                                                                                                                                                                                                                                                                                                                                                                                                                                                                                                                                                                                                                                                                                                                                                      | nt details, including<br>give subsurface loc<br>the Bond No. on fil<br>sults in a multiple c<br>ed only after all req<br>ETE THE ABOV                                                                                                                                                                                                                                                                                                                                                                                                                                                                                                                                                                                                                                                                                                                                                                                                                                                                                                                                                                                                                                                                                   | estimated start<br>ations and mea<br>e with BLM/B<br>ompletion or re                                                                                                        | ting date of any p<br>asured and true v<br>BIA. Required su<br>ecompletion in a                                                                                   | proposed work and appro-<br>ertical depths of all pert<br>bsequent reports shall b<br>new interval, a Form 31                                                                                                                                                                                            | inent markers and zone<br>e filed within 30 days<br>60-4 shall be filed once                                                                                                                                                        |
| If the propos<br>Attach the B<br>following cor<br>testing has b<br>determined th<br>CHEVRON<br>ATTACHE<br>1. MIRU F<br>2. PULL F<br>3. ND WE<br>4. TOH W<br>5. RIH-W/<br>AND DUM<br>6. PU PEF<br>7. TIH WI<br>8. ACIDIZ                                                                                                                                                                                                                                                                                                                                                                                                                                                                                                                                                                                                                                                                                                                                                                                                                                                                                                                                                                                                                                                                                                                                                                                                                                                                                                                                                                                                                                                                                                                                                                                                                                                                                                                                                                                                                                                                                                                    | sal is to deepen direction<br>and under which the wo<br>ompletion of the involvec<br>seen completed. Final Al<br>that the site is ready for f<br>IN USA INC IS REQ<br>ED PROPOSED AN                                                                                                                                                                                                                   | ally or recomplete horizontally, g<br>rk will be performed or provide t<br>d operations. If the operation rest<br>bandonment Notices shall be file<br>final inspection.)<br>UESTING TO RECOMPLE                                                                                                                                                                                                                                                                                                                                                                                                                                                                                                                                                                                                                                                                                                                                                                                                                                                                                                                                                                                                                                                                                                                                                                                                                                                                                                                                                                                                                                                                                                                                                                                                                                                                                                                                                                                                                                                                                                                                | give subsurface loc<br>the Bond No. on fil<br>sults in a multiple c<br>ed only after all req<br>ETE THE ABOV                                                                                                                                                                                                                                                                                                                                                                                                                                                                                                                                                                                                                                                                                                                                                                                                                                                                                                                                                                                                                                                                                                            | ations and mea<br>le with BLM/B<br>ompletion or re                                                                                                                          | asured and true v<br>BIA. Required su<br>ecompletion in a                                                                                                         | ertical depths of all pert<br>bsequent reports shall b<br>new interval, a Form 31                                                                                                                                                                                                                        | inent markers and zone:<br>e filed within 30 days<br>60-4 shall be filed once                                                                                                                                                       |
| 1. Miru F<br>2. Pull F<br>3. Nd We<br>4. Toh W<br>5 <del>. Rih Wi</del><br>A <del>ND Dum</del><br>6. Pu Pef<br>7. Tih Wi<br>8. Acidiz                                                                                                                                                                                                                                                                                                                                                                                                                                                                                                                                                                                                                                                                                                                                                                                                                                                                                                                                                                                                                                                                                                                                                                                                                                                                                                                                                                                                                                                                                                                                                                                                                                                                                                                                                                                                                                                                                                                                                                                                      |                                                                                                                                                                                                                                                                                                                                                                                                        | D CURRENT WELLBORE                                                                                                                                                                                                                                                                                                                                                                                                                                                                                                                                                                                                                                                                                                                                                                                                                                                                                                                                                                                                                                                                                                                                                                                                                                                                                                                                                                                                                                                                                                                                                                                                                                                                                                                                                                                                                                                                                                                                                                                                                                                                                                             |                                                                                                                                                                                                                                                                                                                                                                                                                                                                                                                                                                                                                                                                                                                                                                                                                                                                                                                                                                                                                                                                                                                                                                                                                         | E SUBJEC                                                                                                                                                                    | T WELL IN T                                                                                                                                                       | HE WOLFCAMP. F                                                                                                                                                                                                                                                                                           | PLEASE FIND                                                                                                                                                                                                                         |
| 14. I hereby cer                                                                                                                                                                                                                                                                                                                                                                                                                                                                                                                                                                                                                                                                                                                                                                                                                                                                                                                                                                                                                                                                                                                                                                                                                                                                                                                                                                                                                                                                                                                                                                                                                                                                                                                                                                                                                                                                                                                                                                                                                                                                                                                           | AP 35' OF CEMENT<br>RFORATING SERV<br>ITH 5 1/2" TREATIN                                                                                                                                                                                                                                                                                                                                               | BING. FR'F Hum<br>12,574, TAG CIBP W/SET<br>ON TOP OF CIBP.<br>/ICES, RU LUBRICATOR.<br>IG PACKER ON 2 7/8" WC<br>000 GALLONS OF 15% HC                                                                                                                                                                                                                                                                                                                                                                                                                                                                                                                                                                                                                                                                                                                                                                                                                                                                                                                                                                                                                                                                                                                                                                                                                                                                                                                                                                                                                                                                                                                                                                                                                                                                                                                                                                                                                                                                                                                                                                                        | TTING TOOL T<br>PERFORATE<br>DRKSTRING AI                                                                                                                                                                                                                                                                                                                                                                                                                                                                                                                                                                                                                                                                                                                                                                                                                                                                                                                                                                                                                                                                                                                                                                               | <del>O ENSURE</del><br>WOLFCAMF<br>ND SET PAG                                                                                                                               | A GOOD SE<br>P INTERVAL<br>CKER AT 8,7<br>SEALERS.                                                                                                                | <del>T. Rih W/DUMP.B/</del><br>FROM 8,774' - 8,78                                                                                                                                                                                                                                                        | AILER 3Q (D)<br>87.                                                                                                                                                                                                                 |
|                                                                                                                                                                                                                                                                                                                                                                                                                                                                                                                                                                                                                                                                                                                                                                                                                                                                                                                                                                                                                                                                                                                                                                                                                                                                                                                                                                                                                                                                                                                                                                                                                                                                                                                                                                                                                                                                                                                                                                                                                                                                                                                                            | rtify that the foregoing is                                                                                                                                                                                                                                                                                                                                                                            | s true and correct.<br>Electronic Submission #3                                                                                                                                                                                                                                                                                                                                                                                                                                                                                                                                                                                                                                                                                                                                                                                                                                                                                                                                                                                                                                                                                                                                                                                                                                                                                                                                                                                                                                                                                                                                                                                                                                                                                                                                                                                                                                                                                                                                                                                                                                                                                | 51595 verified b                                                                                                                                                                                                                                                                                                                                                                                                                                                                                                                                                                                                                                                                                                                                                                                                                                                                                                                                                                                                                                                                                                                                                                                                        | v the BIMW                                                                                                                                                                  |                                                                                                                                                                   |                                                                                                                                                                                                                                                                                                          |                                                                                                                                                                                                                                     |
|                                                                                                                                                                                                                                                                                                                                                                                                                                                                                                                                                                                                                                                                                                                                                                                                                                                                                                                                                                                                                                                                                                                                                                                                                                                                                                                                                                                                                                                                                                                                                                                                                                                                                                                                                                                                                                                                                                                                                                                                                                                                                                                                            | Comm                                                                                                                                                                                                                                                                                                                                                                                                   | For CHEVRON US                                                                                                                                                                                                                                                                                                                                                                                                                                                                                                                                                                                                                                                                                                                                                                                                                                                                                                                                                                                                                                                                                                                                                                                                                                                                                                                                                                                                                                                                                                                                                                                                                                                                                                                                                                                                                                                                                                                                                                                                                                                                                                                 | ISA INCORPORA                                                                                                                                                                                                                                                                                                                                                                                                                                                                                                                                                                                                                                                                                                                                                                                                                                                                                                                                                                                                                                                                                                                                                                                                           | TED, sent to                                                                                                                                                                | o the Carlsbad                                                                                                                                                    |                                                                                                                                                                                                                                                                                                          | / //                                                                                                                                                                                                                                |
| Name(Printe                                                                                                                                                                                                                                                                                                                                                                                                                                                                                                                                                                                                                                                                                                                                                                                                                                                                                                                                                                                                                                                                                                                                                                                                                                                                                                                                                                                                                                                                                                                                                                                                                                                                                                                                                                                                                                                                                                                                                                                                                                                                                                                                |                                                                                                                                                                                                                                                                                                                                                                                                        | •                                                                                                                                                                                                                                                                                                                                                                                                                                                                                                                                                                                                                                                                                                                                                                                                                                                                                                                                                                                                                                                                                                                                                                                                                                                                                                                                                                                                                                                                                                                                                                                                                                                                                                                                                                                                                                                                                                                                                                                                                                                                                                                              |                                                                                                                                                                                                                                                                                                                                                                                                                                                                                                                                                                                                                                                                                                                                                                                                                                                                                                                                                                                                                                                                                                                                                                                                                         |                                                                                                                                                                             | TTING SPE                                                                                                                                                         | · · · · · · · · · · · · · · · · · · ·                                                                                                                                                                                                                                                                    | - Z - 11                                                                                                                                                                                                                            |
|                                                                                                                                                                                                                                                                                                                                                                                                                                                                                                                                                                                                                                                                                                                                                                                                                                                                                                                                                                                                                                                                                                                                                                                                                                                                                                                                                                                                                                                                                                                                                                                                                                                                                                                                                                                                                                                                                                                                                                                                                                                                                                                                            |                                                                                                                                                                                                                                                                                                                                                                                                        |                                                                                                                                                                                                                                                                                                                                                                                                                                                                                                                                                                                                                                                                                                                                                                                                                                                                                                                                                                                                                                                                                                                                                                                                                                                                                                                                                                                                                                                                                                                                                                                                                                                                                                                                                                                                                                                                                                                                                                                                                                                                                                                                |                                                                                                                                                                                                                                                                                                                                                                                                                                                                                                                                                                                                                                                                                                                                                                                                                                                                                                                                                                                                                                                                                                                                                                                                                         | h-                                                                                                                                                                          | <u>_</u>                                                                                                                                                          |                                                                                                                                                                                                                                                                                                          | 7                                                                                                                                                                                                                                   |
| Signature                                                                                                                                                                                                                                                                                                                                                                                                                                                                                                                                                                                                                                                                                                                                                                                                                                                                                                                                                                                                                                                                                                                                                                                                                                                                                                                                                                                                                                                                                                                                                                                                                                                                                                                                                                                                                                                                                                                                                                                                                                                                                                                                  | (Electronic S                                                                                                                                                                                                                                                                                                                                                                                          |                                                                                                                                                                                                                                                                                                                                                                                                                                                                                                                                                                                                                                                                                                                                                                                                                                                                                                                                                                                                                                                                                                                                                                                                                                                                                                                                                                                                                                                                                                                                                                                                                                                                                                                                                                                                                                                                                                                                                                                                                                                                                                                                |                                                                                                                                                                                                                                                                                                                                                                                                                                                                                                                                                                                                                                                                                                                                                                                                                                                                                                                                                                                                                                                                                                                                                                                                                         | ate 09/19/                                                                                                                                                                  |                                                                                                                                                                   | - A-M                                                                                                                                                                                                                                                                                                    | · ;                                                                                                                                                                                                                                 |
|                                                                                                                                                                                                                                                                                                                                                                                                                                                                                                                                                                                                                                                                                                                                                                                                                                                                                                                                                                                                                                                                                                                                                                                                                                                                                                                                                                                                                                                                                                                                                                                                                                                                                                                                                                                                                                                                                                                                                                                                                                                                                                                                            |                                                                                                                                                                                                                                                                                                                                                                                                        | THIS SPACE FO                                                                                                                                                                                                                                                                                                                                                                                                                                                                                                                                                                                                                                                                                                                                                                                                                                                                                                                                                                                                                                                                                                                                                                                                                                                                                                                                                                                                                                                                                                                                                                                                                                                                                                                                                                                                                                                                                                                                                                                                                                                                                                                  | R FEDERAL                                                                                                                                                                                                                                                                                                                                                                                                                                                                                                                                                                                                                                                                                                                                                                                                                                                                                                                                                                                                                                                                                                                                                                                                               | OR STATE                                                                                                                                                                    | E OFFICE U                                                                                                                                                        |                                                                                                                                                                                                                                                                                                          |                                                                                                                                                                                                                                     |
| certify that the app                                                                                                                                                                                                                                                                                                                                                                                                                                                                                                                                                                                                                                                                                                                                                                                                                                                                                                                                                                                                                                                                                                                                                                                                                                                                                                                                                                                                                                                                                                                                                                                                                                                                                                                                                                                                                                                                                                                                                                                                                                                                                                                       | plicant holds legal or equ                                                                                                                                                                                                                                                                                                                                                                             | d. Approval of this notice does n<br>itable title to those rights in the s                                                                                                                                                                                                                                                                                                                                                                                                                                                                                                                                                                                                                                                                                                                                                                                                                                                                                                                                                                                                                                                                                                                                                                                                                                                                                                                                                                                                                                                                                                                                                                                                                                                                                                                                                                                                                                                                                                                                                                                                                                                     | not warrant or<br>subject lease                                                                                                                                                                                                                                                                                                                                                                                                                                                                                                                                                                                                                                                                                                                                                                                                                                                                                                                                                                                                                                                                                                                                                                                         | <u>Title</u>                                                                                                                                                                | NO'                                                                                                                                                               | / // 2016                                                                                                                                                                                                                                                                                                | AN Pate                                                                                                                                                                                                                             |
| Title 18 U.S.C. Se                                                                                                                                                                                                                                                                                                                                                                                                                                                                                                                                                                                                                                                                                                                                                                                                                                                                                                                                                                                                                                                                                                                                                                                                                                                                                                                                                                                                                                                                                                                                                                                                                                                                                                                                                                                                                                                                                                                                                                                                                                                                                                                         | tle the applicant to condu                                                                                                                                                                                                                                                                                                                                                                             | ici operations mercon.                                                                                                                                                                                                                                                                                                                                                                                                                                                                                                                                                                                                                                                                                                                                                                                                                                                                                                                                                                                                                                                                                                                                                                                                                                                                                                                                                                                                                                                                                                                                                                                                                                                                                                                                                                                                                                                                                                                                                                                                                                                                                                         |                                                                                                                                                                                                                                                                                                                                                                                                                                                                                                                                                                                                                                                                                                                                                                                                                                                                                                                                                                                                                                                                                                                                                                                                                         | - 1                                                                                                                                                                         | 1                                                                                                                                                                 |                                                                                                                                                                                                                                                                                                          | · · · · · · · · · · · · · · · · · · ·                                                                                                                                                                                               |
|                                                                                                                                                                                                                                                                                                                                                                                                                                                                                                                                                                                                                                                                                                                                                                                                                                                                                                                                                                                                                                                                                                                                                                                                                                                                                                                                                                                                                                                                                                                                                                                                                                                                                                                                                                                                                                                                                                                                                                                                                                                                                                                                            | tle the applicant to condu                                                                                                                                                                                                                                                                                                                                                                             | U.S.C. Section 1212, make it a c<br>statements or representations as t                                                                                                                                                                                                                                                                                                                                                                                                                                                                                                                                                                                                                                                                                                                                                                                                                                                                                                                                                                                                                                                                                                                                                                                                                                                                                                                                                                                                                                                                                                                                                                                                                                                                                                                                                                                                                                                                                                                                                                                                                                                         | crime for any person<br>to any matter within                                                                                                                                                                                                                                                                                                                                                                                                                                                                                                                                                                                                                                                                                                                                                                                                                                                                                                                                                                                                                                                                                                                                                                            | n knowingly an<br>1 its jurisdiction                                                                                                                                        | nd willfully to m<br>n.                                                                                                                                           | ake to any department of                                                                                                                                                                                                                                                                                 | agency of the United                                                                                                                                                                                                                |