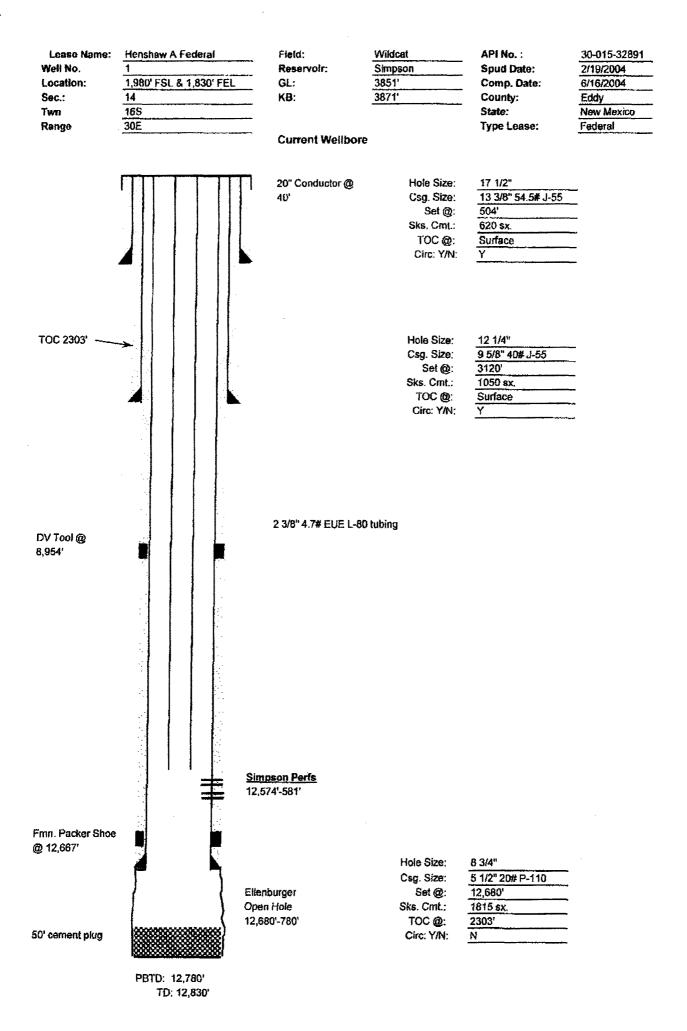

| 2. Name of Op<br>CHEVROI     3a. Address     15 SMITH<br>MIDLAND     4. Location of <sup>1</sup><br>Sec 14 T1     5 Sec 14 Sec 14     5 Sec 14 T1     5 Sec 14 Sec 14     5 Se | ell Gas Well OI<br>perator<br>DN USA INCORPOR<br>H ROAD<br>D, TX 79705<br>Well (Footage, Sec., 7)<br>16S R30E NWSE 19<br>12. CHECK APP:<br>12. CHECK APP:<br>F SUBMISSION<br>of Intent<br>uent Report<br>bandonment Notice<br>oposed or Completed Op<br>sal is to deepen direction<br>30nd under which the wo<br>ompletion of the involved<br>been completed. Final Al<br>that the site is ready for f | Contact:<br>ATED E-Mail: CHERRER<br>T., R., M., or Survey Description)<br>980FSL 1830FEL<br>ROPRIATE BOX(ES) TO<br>Acidize<br>Acidize<br>Alter Casing<br>Casing Repair<br>Change Plans<br>Convert to Injection<br>eration (clearly state all pertinent<br>ally or recomplete horizontally, §<br>rk will be performed or provide t<br>d operations. If the operation resi-<br>bandonment Notices shall be file                                                                                                                                                                                                                                                                                                                                                                                                                                                                                                                                                                                                                                                                                                                                                                                                                                                                                                                                                                                                                                                                                                                                                                                                                                                                                                                                                                                                                                                                                                                                                                                                                                                                                                                  | CINDY H MUR<br>AMURILLO@CH<br>3b. Phone No. (i<br>Ph: 575-263-0<br>)<br>D INDICATE N<br>D INDICATE N<br>D INDICATE N<br>D INDICATE N<br>D INDICATE N<br>D INDICATE N<br>D Plug an<br>D Plug An | ATURE OF<br>TYPE O<br>Tre Treat<br>onstruction<br>ack<br>estimated start<br>ations and mea<br>e with BLM/B                                                                  | M<br>de)<br>F NOTICE, R<br>OF ACTION<br>Produc<br>Reclan<br>Recom<br>Under<br>Water<br>ting date of any passured and true v<br>BIA. Required st                   | <ol> <li>Well Name and N<br/>HENSHAW A F</li> <li>API Well No.<br/>30-015-32891</li> <li>Field and Pool, o<br/>WILDCAT</li> <li>County or Parish<br/>EDDY COUNT</li> <li>COUNT</li> <li>County or Parish<br/>EDDY COUNT</li> </ol>                                                                       | reement, Name and/or N<br>EDERAL 1<br>-00-S1<br>or Exploratory<br>a, and State<br>'Y, NM<br>ER DATA<br>Use Water Shut-O<br>Well Integrity<br>Other<br>oximate duration thereous<br>inent markers and zone<br>e filed within 30 days |
|--------------------------------------------------------------------------------------------------------------------------------------------------------------------------------------------------------------------------------------------------------------------------------------------------------------------------------------------------------------------------------------------------------------------------------------------------------------------------------------------------------------------------------------------------------------------------------------------------------------------------------------------------------------------------------------------------------------------------------------------------------------------------------------------------------------------------------------------------------------------------------------------------------------------------------------------------------------------------------------------------------------------------------------------------------------------------------------------------------------------------------------------------------------------------------------------------------------------------------------------------------------------------------------------------------------------------------------------------------------------------------------------------------------------------------------------------------------------------------------------------------------------------------------------------------------------------------------------------------------------------------------------------------------------------------------------------------------------------------------------------------------------------------------------------------------------------------------------------------------------------------------------------------------------------------------------------------------------------------------------------------------------------------------------------------------------------------------------------------------------------------------------|--------------------------------------------------------------------------------------------------------------------------------------------------------------------------------------------------------------------------------------------------------------------------------------------------------------------------------------------------------------------------------------------------------|--------------------------------------------------------------------------------------------------------------------------------------------------------------------------------------------------------------------------------------------------------------------------------------------------------------------------------------------------------------------------------------------------------------------------------------------------------------------------------------------------------------------------------------------------------------------------------------------------------------------------------------------------------------------------------------------------------------------------------------------------------------------------------------------------------------------------------------------------------------------------------------------------------------------------------------------------------------------------------------------------------------------------------------------------------------------------------------------------------------------------------------------------------------------------------------------------------------------------------------------------------------------------------------------------------------------------------------------------------------------------------------------------------------------------------------------------------------------------------------------------------------------------------------------------------------------------------------------------------------------------------------------------------------------------------------------------------------------------------------------------------------------------------------------------------------------------------------------------------------------------------------------------------------------------------------------------------------------------------------------------------------------------------------------------------------------------------------------------------------------------------|-------------------------------------------------------------------------------------------------------------------------------------------------------------------------------------------------------------------------------------------------------------------------------------------------------------------------------------------------------------------------------------------------------------------------------------------------------------------------------------------------------------------------------------------------------------------------------------------------------------------------------------------------------------------------------------------------------------------------------------------------------------------------------------------------------------------------------------------------------------------------------------------------------------------------------------------------------------------------------------------------------------------------------------------------------------------------------------------------------------------------------------------------------------------------------------------------------------------------|-----------------------------------------------------------------------------------------------------------------------------------------------------------------------------|-------------------------------------------------------------------------------------------------------------------------------------------------------------------|----------------------------------------------------------------------------------------------------------------------------------------------------------------------------------------------------------------------------------------------------------------------------------------------------------|-------------------------------------------------------------------------------------------------------------------------------------------------------------------------------------------------------------------------------------|
| CHEVROI 3a. Address 15 SMITH MIDLAND 4. Location of V Sec 14 T1 Sec 14 T1 Sec 14 T1 Final Ab I3. Describe Pro If the propos Attach the B following coordinates be determined the CHEVRON ATTACHE 1. MIRU F 2. PULL F 3. ND WE 4. TOH W 5. RIH-W/AND DUM 6. PU PEF 7. TIH WI 8. ACIDIZ                                                                                                                                                                                                                                                                                                                                                                                                                                                                                                                                                                                                                                                                                                                                                                                                                                                                                                                                                                                                                                                                                                                                                                                                                                                                                                                                                                                                                                                                                                                                                                                                                                                                                                                                                                                                                                                      | ell Gas Well OI<br>perator<br>DN USA INCORPOR<br>H ROAD<br>D, TX 79705<br>Well (Footage, Sec., 7)<br>16S R30E NWSE 19<br>12. CHECK APP:<br>12. CHECK APP:<br>F SUBMISSION<br>of Intent<br>uent Report<br>bandonment Notice<br>oposed or Completed Op<br>sal is to deepen direction<br>30nd under which the wo<br>ompletion of the involved<br>been completed. Final Al<br>that the site is ready for f | ther Contact: Contact | CINDY H MUR<br>AMURILLO@CH<br>3b. Phone No. (i<br>Ph: 575-263-0<br>)<br>D INDICATE N<br>D INDICATE N<br>D INDICATE N<br>D INDICATE N<br>D INDICATE N<br>D INDICATE N<br>D Plug an<br>D Plug An | ATURE OF<br>TYPE O<br>Tre Treat<br>onstruction<br>ack<br>estimated start<br>ations and mea<br>e with BLM/B                                                                  | M<br>de)<br>F NOTICE, R<br>OF ACTION<br>Produc<br>Reclan<br>Recom<br>Under<br>Water<br>ting date of any passured and true v<br>BIA. Required st                   | <ol> <li>Well Name and N<br/>HENSHAW A F</li> <li>API Well No.<br/>30-015-32891</li> <li>Field and Pool, o<br/>WILDCAT</li> <li>County or Parish<br/>EDDY COUNT</li> <li>COUNT</li> <li>County or Parish<br/>EDDY COUNT</li> </ol>                                                                       | reement, Name and/or 1                                                                                                                                                                                                              |
| CHEVROI 3a. Address 15 SMITH MIDLAND 4. Location of V Sec 14 T1 Sec 14 T1 Sec 14 T1 Final Ab I3. Describe Pro If the propos Attach the B following coordinates be determined the CHEVRON ATTACHE 1. MIRU F 2. PULL F 3. ND WE 4. TOH W 5. RIH-W/AND DUM 6. PU PEF 7. TIH WI 8. ACIDIZ                                                                                                                                                                                                                                                                                                                                                                                                                                                                                                                                                                                                                                                                                                                                                                                                                                                                                                                                                                                                                                                                                                                                                                                                                                                                                                                                                                                                                                                                                                                                                                                                                                                                                                                                                                                                                                                      | ell Gas Well OI<br>perator<br>DN USA INCORPOR<br>H ROAD<br>D, TX 79705<br>Well (Footage, Sec., 7)<br>16S R30E NWSE 19<br>12. CHECK APP:<br>12. CHECK APP:<br>F SUBMISSION<br>of Intent<br>uent Report<br>bandonment Notice<br>oposed or Completed Op<br>sal is to deepen direction<br>30nd under which the wo<br>ompletion of the involved<br>been completed. Final Al<br>that the site is ready for f | ther Contact: Contact | CINDY H MUR<br>AMURILLO@CH<br>3b. Phone No. (i<br>Ph: 575-263-0<br>)<br>D INDICATE N<br>D INDICATE N<br>D INDICATE N<br>D INDICATE N<br>D INDICATE N<br>D INDICATE N<br>D Plug an<br>D Plug An | ATURE OF<br>TYPE O<br>Tre Treat<br>onstruction<br>ack<br>estimated start<br>ations and mea<br>e with BLM/B                                                                  | M<br>de)<br>F NOTICE, R<br>OF ACTION<br>Produc<br>Reclan<br>Recom<br>Under<br>Water<br>ting date of any passured and true v<br>BIA. Required st                   | <ol> <li>Well Name and N<br/>HENSHAW A F</li> <li>API Well No.<br/>30-015-32891</li> <li>Field and Pool, o<br/>WILDCAT</li> <li>County or Parish<br/>EDDY COUNT</li> <li>COUNT</li> <li>County or Parish<br/>EDDY COUNT</li> </ol>                                                                       | reement, Name and/or 1                                                                                                                                                                                                              |
| CHEVROI 3a. Address 15 SMITH MIDLAND 4. Location of V Sec 14 T1 Sec 14 T1 Sec 14 T1 Final Ab I3. Describe Pro If the propos Attach the B following coordinates be determined the CHEVRON ATTACHE 1. MIRU F 2. PULL F 3. ND WE 4. TOH W 5. RIH-W/AND DUM 6. PU PEF 7. TIH WI 8. ACIDIZ                                                                                                                                                                                                                                                                                                                                                                                                                                                                                                                                                                                                                                                                                                                                                                                                                                                                                                                                                                                                                                                                                                                                                                                                                                                                                                                                                                                                                                                                                                                                                                                                                                                                                                                                                                                                                                                      | ell Gas Well OI<br>perator<br>DN USA INCORPOR<br>H ROAD<br>D, TX 79705<br>Well (Footage, Sec., 7)<br>16S R30E NWSE 19<br>12. CHECK APP:<br>12. CHECK APP:<br>F SUBMISSION<br>of Intent<br>uent Report<br>bandonment Notice<br>oposed or Completed Op<br>sal is to deepen direction<br>30nd under which the wo<br>ompletion of the involved<br>been completed. Final Al<br>that the site is ready for f | ther Contact: Contact | CINDY H MUR<br>AMURILLO@CH<br>3b. Phone No. (i<br>Ph: 575-263-0<br>)<br>D INDICATE N<br>D INDICATE N<br>D INDICATE N<br>D INDICATE N<br>D INDICATE N<br>D INDICATE N<br>D Plug an<br>D Plug An | ATURE OF<br>TYPE O<br>Tre Treat<br>onstruction<br>ack<br>estimated start<br>ations and mea<br>e with BLM/B                                                                  | M<br>de)<br>F NOTICE, R<br>OF ACTION<br>Produc<br>Reclan<br>Recom<br>Under<br>Water<br>ting date of any passured and true v<br>BIA. Required st                   | <ol> <li>Well Name and N<br/>HENSHAW A F</li> <li>API Well No.<br/>30-015-32891</li> <li>Field and Pool, o<br/>WILDCAT</li> <li>County or Parish<br/>EDDY COUNT</li> <li>COUNT</li> <li>County or Parish<br/>EDDY COUNT</li> </ol>                                                                       | 2<br>0.<br>EDERAL 1<br>-00-S1<br>or Exploratory<br>a, and State<br>'Y, NM<br>ER DATA<br>Water Shut-C<br>Well Integrity<br>Other<br>oximate duration thereon<br>inent markers and zone<br>e filed within 30 days                     |
| CHEVROI 3a. Address 15 SMITH MIDLAND 4. Location of V Sec 14 T1 Sec 14 T1 Sec 14 T1 Final Ab I3. Describe Pro If the propos Attach the B following coordinates be determined the CHEVRON ATTACHE 1. MIRU F 2. PULL F 3. ND WE 4. TOH W 5. RIH-W/AND DUM 6. PU PEF 7. TIH WI 8. ACIDIZ                                                                                                                                                                                                                                                                                                                                                                                                                                                                                                                                                                                                                                                                                                                                                                                                                                                                                                                                                                                                                                                                                                                                                                                                                                                                                                                                                                                                                                                                                                                                                                                                                                                                                                                                                                                                                                                      | ell Gas Well Of<br>perator<br>IN USA INCORPOR<br>H ROAD<br>D, TX 79705<br>Well (Footage, Sec., i<br>16S R30E NWSE 19<br>12. CHECK APP<br>F SUBMISSION<br>of Intent<br>uent Report<br>bandonment Notice<br>oposed or Completed Op<br>sal is to deepen direction<br>30nd under which the wo<br>ompletion of the involved<br>been completed. Final Al<br>that the site is ready for f                     | Contact:<br>ATED E-Mail: CHERRER<br>T., R., M., or Survey Description)<br>980FSL 1830FEL<br>ROPRIATE BOX(ES) TO<br>Acidize<br>Alter Casing<br>Casing Repair<br>Change Plans<br>Convert to Injection<br>Deration (clearly state all pertinent<br>ally or recomplete horizontally, g<br>rk will be performed or provide tf<br>operations. If the operation resi-<br>bandonment Notices shall be file<br>final inspection.)<br>UESTING TO RECOMPLE                                                                                                                                                                                                                                                                                                                                                                                                                                                                                                                                                                                                                                                                                                                                                                                                                                                                                                                                                                                                                                                                                                                                                                                                                                                                                                                                                                                                                                                                                                                                                                                                                                                                                | AMURILLO@CH<br>3b. Phone No. (i<br>Ph: 575-263-0<br>Fx: 575-263-0<br>)<br>D INDICATE N<br>D INDICATE N<br>D Deepen<br>Fractur<br>Plug an<br>Plug an<br>Plug an<br>Plug an<br>Plug an<br>Plug an<br>che subsurface loc<br>the Bond No. on fit<br>sults in a multiple c<br>ed only after all req<br>ETE THE ABON                                                                                                                                                                                                                                                                                                                                                                                                                                                                                                                                                                                                                                                                                                                                                                                                                                                                                                          | EVRON.COM<br>nelude area coo<br>0431<br>445<br>ATURE OF<br>TYPE 0<br>n<br>re Treat<br>onstruction<br>nd Abandon<br>ack<br>estimated start<br>ations and mea<br>e with BLM/B | de)<br>F NOTICE, R<br>OF ACTION<br>Produc<br>Reclan<br>Recom<br>Tempo<br>Water<br>ting date of any p<br>ssured and true v<br>BIA. Required st<br>completion in a  | HENSHAW A F<br>9. API Well No.<br>30-015-32891<br>10. Field and Pool, o<br>WILDCAT<br>11. County or Parish<br>EDDY COUNT<br>EPORT, OR OTHI<br>tion (Start/Resume)<br>nation<br>plete<br>rarily Abandon<br>Disposal<br>proposed work and appro-<br>ertical depths of all pert<br>bsequent reports shall b | EDERAL 1<br>-00-S1<br>or Exploratory<br>a, and State<br>'Y, NM<br>ER DATA<br>U Water Shut-O<br>Well Integrity<br>Other<br>oximate duration thereon<br>inent markers and zone<br>e filed within 30 days                              |
| CHEVROI<br>3a. Address<br>15 SMITH<br>MIDLAND<br>4. Location of '<br>Sec 14 T1<br>Sec 14 T1<br>TYPE OF<br>Ø Notice o<br>Subseque<br>Final Ab<br>13. Describe Pro<br>If the propos<br>Attach the Be<br>following con<br>testing has be<br>determined th<br>CHEVRON<br>ATTACHE<br>1. MIRU F<br>2. PULL F<br>3. ND WE<br>4. TOH W<br>5. RIH-W/<br>AND DUM<br>6. PU PEF<br>7. TIH WI<br>8. ACIDIZ                                                                                                                                                                                                                                                                                                                                                                                                                                                                                                                                                                                                                                                                                                                                                                                                                                                                                                                                                                                                                                                                                                                                                                                                                                                                                                                                                                                                                                                                                                                                                                                                                                                                                                                                              | N USA INCORPOR<br>H ROAD<br>D, TX 79705<br>Well (Footage, Sec., i<br>16S R30E NWSE 19<br>12. CHECK APP<br>12. CHECK APP<br>F SUBMISSION<br>of Intent<br>uent Report<br>bandonment Notice<br>oposed or Completed Op<br>sal is to deepen direction<br>3ond under which the wo<br>ompletion of the involved<br>open completed. Final Al<br>that the site is ready for f                                   | ATED E-Mail: CHERRER.<br>T., R., M., or Survey Description)<br>980FSL 1830FEL<br>ROPRIATE BOX(ES) TO<br>Acidize<br>Alter Casing<br>Casing Repair<br>Change Plans<br>Convert to Injection<br>peration (clearly state all pertinent<br>ally or recomplete horizontally, so<br>the will be performed or provide to<br>operations. If the operation resi-<br>bandonment Notices shall be file<br>final inspection.)<br>UESTING TO RECOMPLE                                                                                                                                                                                                                                                                                                                                                                                                                                                                                                                                                                                                                                                                                                                                                                                                                                                                                                                                                                                                                                                                                                                                                                                                                                                                                                                                                                                                                                                                                                                                                                                                                                                                                         | AMURILLO@CH<br>3b. Phone No. (i<br>Ph: 575-263-0<br>Fx: 575-263-0<br>)<br>D INDICATE N<br>D INDICATE N<br>D Deepen<br>Fractur<br>Plug an<br>Plug an<br>Plug an<br>Plug an<br>Plug an<br>Plug an<br>che subsurface loc<br>the Bond No. on fit<br>sults in a multiple c<br>ed only after all req<br>ETE THE ABON                                                                                                                                                                                                                                                                                                                                                                                                                                                                                                                                                                                                                                                                                                                                                                                                                                                                                                          | EVRON.COM<br>nelude area coo<br>0431<br>445<br>ATURE OF<br>TYPE 0<br>n<br>re Treat<br>onstruction<br>nd Abandon<br>ack<br>estimated start<br>ations and mea<br>e with BLM/B | de)<br>F NOTICE, R<br>OF ACTION<br>Produc<br>Reclan<br>Recom<br>Tempo<br>Water<br>ting date of any p<br>ssured and true v<br>BIA. Required st<br>completion in a  | 30-015-32891<br>10. Field and Pool, of<br>WILDCAT<br>11. County or Parish<br>EDDY COUNT<br>EPORT, OR OTHI<br>tion (Start/Resume)<br>nation<br>plete<br>rarily Abandon<br>Disposal<br>proposed work and appro-<br>ertical depths of all pert<br>bsequent reports shall b                                  | or Exploratory<br>a, and State<br>Y, NM<br>ER DATA<br>Water Shut-O<br>Well Integrity<br>Other<br>oximate duration thereon<br>inent markers and zone<br>e filed within 30 days<br>60-4 shall be filed once                           |
| 15 SMITH<br>MIDLAND<br>4. Location of <sup>1</sup><br>Sec 14 T1<br>TYPE OF<br>Ø Notice o<br>Subseque<br>Final Ab<br>13. Describe Pro<br>If the propos<br>Attach the Ba<br>following co<br>testing has be<br>determined th<br>CHEVRON<br>ATTACHE<br>1. MIRU F<br>2. PULL F<br>3. ND WE<br>4. TOH W<br>5. RIH-W/<br>AND DUM<br>6. PU PEF<br>7. TIH WI<br>8. ACIDIZ                                                                                                                                                                                                                                                                                                                                                                                                                                                                                                                                                                                                                                                                                                                                                                                                                                                                                                                                                                                                                                                                                                                                                                                                                                                                                                                                                                                                                                                                                                                                                                                                                                                                                                                                                                           | D, TX 79705<br>Well (Footage, Sec., 1)<br>16S R30E NWSE 19<br>12. CHECK APP<br>F SUBMISSION<br>of Intent<br>uent Report<br>bandonment Notice<br>oposed or Completed Op<br>sal is to deepen direction<br>30nd under which the wo<br>ompletion of the involvec<br>been completed. Final Al<br>that the site is ready for f                                                                               | P80FSL 1830FEL  ROPRIATE BOX(ES) TO  Acidize  Alter Casing  Casing Repair  Change Plans  Convert to Injection  Fradion (clearly state all pertinent ally or recomplete horizontally, g  rk will be performed or provide t d operations. If the operation rest bandonment Notices shall be file final inspection.)  UESTING TO RECOMPLE                                                                                                                                                                                                                                                                                                                                                                                                                                                                                                                                                                                                                                                                                                                                                                                                                                                                                                                                                                                                                                                                                                                                                                                                                                                                                                                                                                                                                                                                                                                                                                                                                                                                                                                                                                                         | Ph: 575-263-<br>Fx: 575-263-0<br>)<br>)<br>) INDICATE N<br>D INDICATE N<br>D Deeper<br>Fractur<br>Fractur<br>Plug B<br>It details, including<br>give subsurface loc<br>the Bond No. on fi<br>sults in a multiple<br>ced only after all req<br>ETE THE ABON                                                                                                                                                                                                                                                                                                                                                                                                                                                                                                                                                                                                                                                                                                                                                                                                                                                                                                                                                              | 0431<br>445<br>ATURE OF<br>TYPE (<br>1<br>re Treat<br>onstruction<br>ad Abandon<br>ack<br>estimated start<br>ations and mea<br>e with BLM/B<br>completion or re             | F NOTICE, R<br>OF ACTION<br>Produc<br>Reclan<br>Reclan<br>Recom<br>United States<br>Survey and true v<br>BIA. Required st                                         | WILDCAT<br>11. County or Parish<br>EDDY COUNT<br>EDDY COUNT<br>EPORT, OR OTHI<br>tion (Start/Resume)<br>nation<br>plete<br>rarily Abandon<br>Disposal<br>proposed work and appro-<br>ertical depths of all pert<br>bsequent reports shall b<br>bsequent reports shall b                                  | a, and State<br>Y, NM<br>ER DATA<br>Water Shut-C<br>Well Integrity<br>Other<br>oximate duration thereon<br>inent markers and zone<br>e filed within 30 days                                                                         |
| Sec 14 T1<br>TYPE OF<br>Notice o<br>Subseque<br>Final Ab<br>13. Describe Pro<br>If the propos<br>Attach the Ba<br>following co<br>testing has be<br>determined th<br>CHEVRON<br>ATTACHE<br>1. MIRU F<br>2. PULL F<br>3. ND WE<br>4. TOH W<br>5. RIH-W/<br>AND-DUM<br>6. PU PEF<br>7. TIH WI<br>8. ACIDIZ                                                                                                                                                                                                                                                                                                                                                                                                                                                                                                                                                                                                                                                                                                                                                                                                                                                                                                                                                                                                                                                                                                                                                                                                                                                                                                                                                                                                                                                                                                                                                                                                                                                                                                                                                                                                                                   | 16S R30E NWSE 19<br>12. CHECK APP<br>F SUBMISSION<br>of Intent<br>uent Report<br>bandonment Notice<br>oposed or Completed Op<br>sal is to deepen direction<br>3ond under which the wo<br>ompletion of the involvec<br>been completed. Final Al<br>that the site is ready for f<br>IN USA INC IS REQ<br>ED PROPOSED AN                                                                                  | P80FSL 1830FEL  ROPRIATE BOX(ES) TO  Acidize  Alter Casing  Casing Repair  Change Plans  Convert to Injection  Fradion (clearly state all pertinent ally or recomplete horizontally, g  rk will be performed or provide t d operations. If the operation rest bandonment Notices shall be file final inspection.)  UESTING TO RECOMPLE                                                                                                                                                                                                                                                                                                                                                                                                                                                                                                                                                                                                                                                                                                                                                                                                                                                                                                                                                                                                                                                                                                                                                                                                                                                                                                                                                                                                                                                                                                                                                                                                                                                                                                                                                                                         | D INDICATE N  Deeper  Fractur  Fractur  Plug ar  Plug ar  Plug B  t details, including give subsurface loc the Bond No. on fit sults in a multiple c ed only after all req ETE THE ABON                                                                                                                                                                                                                                                                                                                                                                                                                                                                                                                                                                                                                                                                                                                                                                                                                                                                                                                                                                                                                                 | TYPE (<br>n<br>re Treat<br>onstruction<br>nd Abandon<br>ack<br>estimated start<br>ations and mea<br>le with BLM/B<br>ompletion or re                                        | OF ACTION  Produc  Reclan  Reclan  Crempo Water  Unity date of any pasured and true v BIA. Required st                                                            | EDDY COUNT<br>EPORT, OR OTHI<br>tion (Start/Resume)<br>nation<br>plete<br>rarily Abandon<br>Disposal<br>proposed work and appro-<br>ertical depths of all pert<br>bsequent reports shall b<br>bsequent reports shall b                                                                                   | Y, NM<br>ER DATA<br>UNDER DATA<br>Water Shut-C<br>Well Integrity<br>Other<br>Other                                                                                                                                                  |
| TYPE OF<br>Notice o<br>Subseque<br>Final Ab<br>13. Describe Pro<br>If the propos<br>Attach the Ba<br>following co<br>testing has be<br>determined th<br>CHEVRON<br>ATTACHE<br>1. MIRU F<br>2. PULL F<br>3. ND WE<br>4. TOH W<br>5. RIH-W/<br>AND DUM<br>6. PU PEF<br>7. TIH WI<br>8. ACIDIZ                                                                                                                                                                                                                                                                                                                                                                                                                                                                                                                                                                                                                                                                                                                                                                                                                                                                                                                                                                                                                                                                                                                                                                                                                                                                                                                                                                                                                                                                                                                                                                                                                                                                                                                                                                                                                                                | 12. CHECK APP<br>F SUBMISSION<br>of Intent<br>uent Report<br>bandonment Notice<br>oposed or Completed Op<br>sal is to deepen direction<br>Bond under which the wo<br>ompletion of the involved<br>been completed. Final Al<br>that the site is ready for f                                                                                                                                             | ROPRIATE BOX(ES) TO Acidize Alter Casing Casing Repair Change Plans Convert to Injection Convert to Injection Convert to Injection Ally or recomplete horizontally, g K will be performed or provide t d operations. If the operation rest bandonment Notices shall be file final inspection.) UESTING TO RECOMPLE                                                                                                                                                                                                                                                                                                                                                                                                                                                                                                                                                                                                                                                                                                                                                                                                                                                                                                                                                                                                                                                                                                                                                                                                                                                                                                                                                                                                                                                                                                                                                                                                                                                                                                                                                                                                             | Deeper<br>Fractur<br>Fractur<br>New C<br>Plug ar<br>Plug B<br>t details, including<br>give subsurface loc<br>the Bond No. on fii<br>sults in a multiple<br>ced only after all req<br>ETE THE ABON                                                                                                                                                                                                                                                                                                                                                                                                                                                                                                                                                                                                                                                                                                                                                                                                                                                                                                                                                                                                                       | TYPE (<br>n<br>re Treat<br>onstruction<br>nd Abandon<br>ack<br>estimated start<br>ations and mea<br>le with BLM/B<br>ompletion or re                                        | OF ACTION  Produc  Reclan  Reclan  Crempo Water  Unity date of any pasured and true v BIA. Required st                                                            | EPORT, OR OTHI<br>tion (Start/Resume)<br>nation<br>plete<br>rarily Abandon<br>Disposal<br>proposed work and appre-<br>ertical depths of all pert<br>bsequent reports shall b<br>bsequent reports shall b                                                                                                 | ER DATA      Water Shut-O     Well Integrity     Other                                                                                                                                                                              |
| <ul> <li>Notice o</li> <li>Subseque</li> <li>Final Ab</li> <li>13. Describe Pro<br/>If the propos<br/>Attach the Be<br/>following co<br/>testing has be<br/>determined th</li> <li>CHEVRON<br/>ATTACHE</li> <li>MIRU F</li> <li>PULL F</li> <li>ND WE</li> <li>TOH W</li> <li>RIH-W/<br/>AND-DUM</li> <li>PU PEF</li> <li>TIH WI</li> <li>ACIDIZ</li> </ul>                                                                                                                                                                                                                                                                                                                                                                                                                                                                                                                                                                                                                                                                                                                                                                                                                                                                                                                                                                                                                                                                                                                                                                                                                                                                                                                                                                                                                                                                                                                                                                                                                                                                                                                                                                                | F SUBMISSION<br>of Intent<br>uent Report<br>bandonment Notice<br>oposed or Completed Op<br>sal is to deepen direction<br>Bond under which the wo<br>ompletion of the involvec<br>oeen completed. Final Al<br>that the site is ready for f                                                                                                                                                              | Acidize Alter Casing Casing Repair Change Plans Convert to Injection eration (clearly state all pertinent ally or recomplete horizontally, g rk will be performed or provide t d operations. If the operation rest bandonment Notices shall be file final inspection.) UESTING TO RECOMPLE                                                                                                                                                                                                                                                                                                                                                                                                                                                                                                                                                                                                                                                                                                                                                                                                                                                                                                                                                                                                                                                                                                                                                                                                                                                                                                                                                                                                                                                                                                                                                                                                                                                                                                                                                                                                                                     | Deeper<br>Fractur<br>Fractur<br>New C<br>Plug ar<br>Plug B<br>t details, including<br>give subsurface loc<br>the Bond No. on fii<br>sults in a multiple<br>ced only after all req<br>ETE THE ABON                                                                                                                                                                                                                                                                                                                                                                                                                                                                                                                                                                                                                                                                                                                                                                                                                                                                                                                                                                                                                       | TYPE (<br>n<br>re Treat<br>onstruction<br>nd Abandon<br>ack<br>estimated start<br>ations and mea<br>le with BLM/B<br>ompletion or re                                        | OF ACTION  Produc  Reclan  Reclan  Crempo Water  Unity date of any pasured and true v BIA. Required st                                                            | tion (Start/Resume)<br>nation<br>plete<br>rarily Abandon<br>Disposal<br>proposed work and appro-<br>ertical depths of all pert<br>bsequent reports shall b<br>new interval, a Form 31                                                                                                                    | Water Shut-O Well Integrity Other Oximate duration thereo inent markers and zone e filed within 30 days 60-4 shall be filed once                                                                                                    |
| <ul> <li>Notice o</li> <li>Subseque</li> <li>Final Ab</li> <li>13. Describe Pro<br/>If the propos<br/>Attach the Be<br/>following co<br/>testing has be<br/>determined th</li> <li>CHEVRON<br/>ATTACHE</li> <li>MIRU F</li> <li>PULL F</li> <li>ND WE</li> <li>TOH W</li> <li>RIH-W/<br/>AND-DUM</li> <li>PU PEF</li> <li>TIH WI</li> <li>ACIDIZ</li> </ul>                                                                                                                                                                                                                                                                                                                                                                                                                                                                                                                                                                                                                                                                                                                                                                                                                                                                                                                                                                                                                                                                                                                                                                                                                                                                                                                                                                                                                                                                                                                                                                                                                                                                                                                                                                                | F SUBMISSION<br>of Intent<br>uent Report<br>bandonment Notice<br>oposed or Completed Op<br>sal is to deepen direction<br>Bond under which the wo<br>ompletion of the involvec<br>oeen completed. Final Al<br>that the site is ready for f                                                                                                                                                              | Acidize Alter Casing Casing Repair Change Plans Convert to Injection eration (clearly state all pertinent ally or recomplete horizontally, g rk will be performed or provide t d operations. If the operation rest bandonment Notices shall be file final inspection.) UESTING TO RECOMPLE                                                                                                                                                                                                                                                                                                                                                                                                                                                                                                                                                                                                                                                                                                                                                                                                                                                                                                                                                                                                                                                                                                                                                                                                                                                                                                                                                                                                                                                                                                                                                                                                                                                                                                                                                                                                                                     | Deeper<br>Fractur<br>Fractur<br>New C<br>Plug ar<br>Plug B<br>t details, including<br>give subsurface loc<br>the Bond No. on fii<br>sults in a multiple<br>ced only after all req<br>ETE THE ABON                                                                                                                                                                                                                                                                                                                                                                                                                                                                                                                                                                                                                                                                                                                                                                                                                                                                                                                                                                                                                       | TYPE (<br>n<br>re Treat<br>onstruction<br>nd Abandon<br>ack<br>estimated start<br>ations and mea<br>le with BLM/B<br>ompletion or re                                        | OF ACTION  Produc  Reclan  Reclan  Crempo Water  Unity date of any pasured and true v BIA. Required st                                                            | tion (Start/Resume)<br>nation<br>plete<br>rarily Abandon<br>Disposal<br>proposed work and appro-<br>ertical depths of all pert<br>bsequent reports shall b<br>new interval, a Form 31                                                                                                                    | Water Shut-O Well Integrity Other Oximate duration thereo inent markers and zone: e filed within 30 days 60-4 shall be filed once                                                                                                   |
| <ul> <li>Notice o</li> <li>Subseque</li> <li>Final Ab</li> <li>13. Describe Pro<br/>If the propos<br/>Attach the Be<br/>following co<br/>testing has be<br/>determined th</li> <li>CHEVRON<br/>ATTACHE</li> <li>MIRU F</li> <li>PULL F</li> <li>ND WE</li> <li>TOH W</li> <li>RIH-W/<br/>AND-DUM</li> <li>PU PEF</li> <li>TIH WI</li> <li>ACIDIZ</li> </ul>                                                                                                                                                                                                                                                                                                                                                                                                                                                                                                                                                                                                                                                                                                                                                                                                                                                                                                                                                                                                                                                                                                                                                                                                                                                                                                                                                                                                                                                                                                                                                                                                                                                                                                                                                                                | of Intent<br>uent Report<br>bandonment Notice<br>oposed or Completed Op<br>sal is to deepen direction<br>Bond under which the wo<br>ompletion of the involvec<br>peen completed. Final Al<br>that the site is ready for f<br>IN USA INC IS REQ<br>ED PROPOSED AN                                                                                                                                       | Alter Casing<br>Casing Repair<br>Change Plans<br>Convert to Injection<br>eration (clearly state all pertinent<br>ally or recomplete horizontally, g<br>rk will be performed or provide t<br>d operations. If the operation rest<br>bandonment Notices shall be file<br>final inspection.)                                                                                                                                                                                                                                                                                                                                                                                                                                                                                                                                                                                                                                                                                                                                                                                                                                                                                                                                                                                                                                                                                                                                                                                                                                                                                                                                                                                                                                                                                                                                                                                                                                                                                                                                                                                                                                      | Fractur<br>Fractur<br>New C<br>Plug ar<br>Plug B<br>tt details, including<br>give subsurface loc<br>the Bond No. on fit<br>sults in a multiple<br>ed only after all req<br>ETE THE ABON                                                                                                                                                                                                                                                                                                                                                                                                                                                                                                                                                                                                                                                                                                                                                                                                                                                                                                                                                                                                                                 | n<br>Treat<br>onstruction<br>ad Abandon<br>ack<br>estimated start<br>ations and mea<br>le with BLM/B<br>ompletion or re                                                     | <ul> <li>Product</li> <li>Reclan</li> <li>Recom</li> <li>Tempo</li> <li>Water</li> <li>Under true v</li> <li>BIA. Required st</li> <li>completion in a</li> </ul> | nation<br>plete<br>rarily Abandon<br>Disposal<br>proposed work and appro-<br>ertical depths of all pert<br>bsequent reports shall b<br>new interval, a Form 31                                                                                                                                           | Well Integrity Other  Oximate duration thereo inent markers and zone e filed within 30 days 60-4 shall be filed once                                                                                                                |
| □ Subseque<br>□ Final Ab<br>13. Describe Pro<br>If the propos<br>Attach the Be<br>following co<br>testing has be<br>determined th<br>CHEVRON<br>ATTACHE<br>1. MIRU F<br>2. PULL F<br>3. ND WE<br>4. TOH W<br>5. RIH-W/<br>AND DUM<br>6. PU PEF<br>7. TIH WI<br>8. ACIDIZ                                                                                                                                                                                                                                                                                                                                                                                                                                                                                                                                                                                                                                                                                                                                                                                                                                                                                                                                                                                                                                                                                                                                                                                                                                                                                                                                                                                                                                                                                                                                                                                                                                                                                                                                                                                                                                                                   | uent Report<br>bandonment Notice<br>oposed or Completed Op<br>sal is to deepen direction<br>3ond under which the wo<br>ompletion of the involved<br>seen completed. Final Al<br>that the site is ready for f<br>IN USA INC IS REQ<br>ED PROPOSED AN                                                                                                                                                    | Alter Casing<br>Casing Repair<br>Change Plans<br>Convert to Injection<br>eration (clearly state all pertinent<br>ally or recomplete horizontally, g<br>rk will be performed or provide t<br>d operations. If the operation rest<br>bandonment Notices shall be file<br>final inspection.)                                                                                                                                                                                                                                                                                                                                                                                                                                                                                                                                                                                                                                                                                                                                                                                                                                                                                                                                                                                                                                                                                                                                                                                                                                                                                                                                                                                                                                                                                                                                                                                                                                                                                                                                                                                                                                      | Fractur<br>Fractur<br>New C<br>Plug ar<br>Plug B<br>tt details, including<br>give subsurface loc<br>the Bond No. on fit<br>sults in a multiple<br>ed only after all req<br>ETE THE ABON                                                                                                                                                                                                                                                                                                                                                                                                                                                                                                                                                                                                                                                                                                                                                                                                                                                                                                                                                                                                                                 | e Treat<br>onstruction<br>ad Abandon<br>ack<br>estimated start<br>ations and mea<br>le with BLM/B<br>ompletion or re                                                        | Reclan     Recom     Tempo     Water      Water      ting date of any p     sured and true v BIA. Required st     completion in a                                 | nation<br>plete<br>rarily Abandon<br>Disposal<br>proposed work and appro-<br>ertical depths of all pert<br>bsequent reports shall b<br>new interval, a Form 31                                                                                                                                           | Well Integrity Other  Oximate duration thereo inent markers and zone: e filed within 30 days 60-4 shall be filed once                                                                                                               |
| ☐ Final Ab<br>13. Describe Pro<br>If the propos<br>Attach the B<br>following co<br>testing has be<br>determined th<br>CHEVRON<br>ATTACHE<br>1. MIRU F<br>2. PULL F<br>3. ND WE<br>4. TOH W<br>5 RIH-W/<br>AND DUM<br>6. PU PEF<br>7. TIH WI<br>8. ACIDIZ                                                                                                                                                                                                                                                                                                                                                                                                                                                                                                                                                                                                                                                                                                                                                                                                                                                                                                                                                                                                                                                                                                                                                                                                                                                                                                                                                                                                                                                                                                                                                                                                                                                                                                                                                                                                                                                                                   | bandonment Notice<br>oposed or Completed Op<br>sal is to deepen direction<br>omd under which the wo<br>ompletion of the involvec<br>been completed. Final Al<br>that the site is ready for f<br>IN USA INC IS REQ<br>ED PROPOSED AN                                                                                                                                                                    | Change Plans<br>Convert to Injection<br>eration (clearly state all pertinent<br>ally or recomplete horizontally, g<br>rk will be performed or provide t<br>d operations. If the operation rest<br>bandonment Notices shall be file<br>final inspection.)                                                                                                                                                                                                                                                                                                                                                                                                                                                                                                                                                                                                                                                                                                                                                                                                                                                                                                                                                                                                                                                                                                                                                                                                                                                                                                                                                                                                                                                                                                                                                                                                                                                                                                                                                                                                                                                                       | Plug an<br>Plug B<br>Plug B<br>It details, including<br>give subsurface loc<br>the Bond No. on fit<br>sults in a multiple c<br>ed only after all req<br>ETE THE ABO                                                                                                                                                                                                                                                                                                                                                                                                                                                                                                                                                                                                                                                                                                                                                                                                                                                                                                                                                                                                                                                     | nd Abandon<br>ack<br>estimated start<br>ations and mea<br>e with BLM/B<br>pumpletion or re                                                                                  | Tempo<br>Water<br>ting date of any p<br>asured and true v<br>BIA. Required st<br>ecompletion in a                                                                 | rarily Abandon<br>Disposal<br>roposed work and appre-<br>ertical depths of all pert<br>bsequent reports shall b<br>new interval, a Form 31                                                                                                                                                               | oximate duration thereor<br>inent markers and zone<br>e filed within 30 days<br>60-4 shall be filed once                                                                                                                            |
| <ol> <li>Describe Pro<br/>If the propos<br/>Attach the Br<br/>following con<br/>testing has be<br/>determined th<br/>CHEVRON<br/>ATTACHE</li> <li>MIRU F</li> <li>PULL F</li> <li>ND WE</li> <li>TOH W</li> <li>RIH-W/<br/>AND-DUM</li> <li>PU PEF</li> <li>TIH WI</li> <li>ACIDIZ</li> </ol>                                                                                                                                                                                                                                                                                                                                                                                                                                                                                                                                                                                                                                                                                                                                                                                                                                                                                                                                                                                                                                                                                                                                                                                                                                                                                                                                                                                                                                                                                                                                                                                                                                                                                                                                                                                                                                              | oposed or Completed Op<br>sal is to deepen direction<br>Bond under which the wo<br>ompletion of the involvec<br>been completed. Final Al<br>that the site is ready for f<br>IN USA INC IS REQ<br>ED PROPOSED AN                                                                                                                                                                                        | Convert to Injection<br>eration (clearly state all pertinent<br>ally or recomplete horizontally, g<br>rk will be performed or provide t<br>d operations. If the operation ress<br>bandonment Notices shall be file<br>final inspection.)                                                                                                                                                                                                                                                                                                                                                                                                                                                                                                                                                                                                                                                                                                                                                                                                                                                                                                                                                                                                                                                                                                                                                                                                                                                                                                                                                                                                                                                                                                                                                                                                                                                                                                                                                                                                                                                                                       | Plug B<br>tt details, including<br>give subsurface loc<br>the Bond No. on fit<br>sults in a multiple<br>ed only after all req<br>ETE THE ABOV                                                                                                                                                                                                                                                                                                                                                                                                                                                                                                                                                                                                                                                                                                                                                                                                                                                                                                                                                                                                                                                                           | ack<br>estimated start<br>ations and mea<br>with BLM/B<br>ompletion or re                                                                                                   | Water<br>ting date of any p<br>asured and true v<br>BIA. Required su<br>ecompletion in a                                                                          | Disposal<br>proposed work and appro-<br>ertical depths of all pert<br>bsequent reports shall b<br>new interval, a Form 31                                                                                                                                                                                | inent markers and zone<br>e filed within 30 days<br>60-4 shall be filed once                                                                                                                                                        |
| If the propos<br>Attach the B<br>following cor<br>testing has b<br>determined th<br>CHEVRON<br>ATTACHE<br>1. MIRU F<br>2. PULL F<br>3. ND WE<br>4. TOH W<br>5. RIH-W/<br>AND DUM<br>6. PU PEF<br>7. TIH WI<br>8. ACIDIZ                                                                                                                                                                                                                                                                                                                                                                                                                                                                                                                                                                                                                                                                                                                                                                                                                                                                                                                                                                                                                                                                                                                                                                                                                                                                                                                                                                                                                                                                                                                                                                                                                                                                                                                                                                                                                                                                                                                    | sal is to deepen direction<br>and under which the wo<br>ompletion of the involvec<br>seen completed. Final Al<br>that the site is ready for f<br>IN USA INC IS REQ<br>ED PROPOSED AN                                                                                                                                                                                                                   | I peration (clearly state all pertinem<br>ally or recomplete horizontally, g<br>rk will be performed or provide t<br>d operations. If the operation rest<br>bandonment Notices shall be file<br>final inspection.)<br>UESTING TO RECOMPLE                                                                                                                                                                                                                                                                                                                                                                                                                                                                                                                                                                                                                                                                                                                                                                                                                                                                                                                                                                                                                                                                                                                                                                                                                                                                                                                                                                                                                                                                                                                                                                                                                                                                                                                                                                                                                                                                                      | nt details, including<br>give subsurface loc<br>the Bond No. on fil<br>sults in a multiple c<br>ed only after all req<br>ETE THE ABOV                                                                                                                                                                                                                                                                                                                                                                                                                                                                                                                                                                                                                                                                                                                                                                                                                                                                                                                                                                                                                                                                                   | estimated start<br>ations and mea<br>e with BLM/B<br>ompletion or re                                                                                                        | ting date of any p<br>asured and true v<br>BIA. Required su<br>ecompletion in a                                                                                   | proposed work and appro-<br>ertical depths of all pert<br>bsequent reports shall b<br>new interval, a Form 31                                                                                                                                                                                            | inent markers and zone<br>e filed within 30 days<br>60-4 shall be filed once                                                                                                                                                        |
| If the propos<br>Attach the B<br>following cor<br>testing has b<br>determined th<br>CHEVRON<br>ATTACHE<br>1. MIRU F<br>2. PULL F<br>3. ND WE<br>4. TOH W<br>5. RIH-W/<br>AND DUM<br>6. PU PEF<br>7. TIH WI<br>8. ACIDIZ                                                                                                                                                                                                                                                                                                                                                                                                                                                                                                                                                                                                                                                                                                                                                                                                                                                                                                                                                                                                                                                                                                                                                                                                                                                                                                                                                                                                                                                                                                                                                                                                                                                                                                                                                                                                                                                                                                                    | sal is to deepen direction<br>and under which the wo<br>ompletion of the involvec<br>seen completed. Final Al<br>that the site is ready for f<br>IN USA INC IS REQ<br>ED PROPOSED AN                                                                                                                                                                                                                   | ally or recomplete horizontally, g<br>rk will be performed or provide t<br>d operations. If the operation rest<br>bandonment Notices shall be file<br>final inspection.)<br>UESTING TO RECOMPLE                                                                                                                                                                                                                                                                                                                                                                                                                                                                                                                                                                                                                                                                                                                                                                                                                                                                                                                                                                                                                                                                                                                                                                                                                                                                                                                                                                                                                                                                                                                                                                                                                                                                                                                                                                                                                                                                                                                                | give subsurface loc<br>the Bond No. on fil<br>sults in a multiple c<br>ed only after all req<br>ETE THE ABOV                                                                                                                                                                                                                                                                                                                                                                                                                                                                                                                                                                                                                                                                                                                                                                                                                                                                                                                                                                                                                                                                                                            | ations and mea<br>le with BLM/B<br>ompletion or re                                                                                                                          | asured and true v<br>BIA. Required su<br>ecompletion in a                                                                                                         | ertical depths of all pert<br>bsequent reports shall b<br>new interval, a Form 31                                                                                                                                                                                                                        | inent markers and zone:<br>e filed within 30 days<br>60-4 shall be filed once                                                                                                                                                       |
| 1. Miru F<br>2. Pull F<br>3. Nd We<br>4. Toh W<br>5 <del>. Rih Wi</del><br>A <del>ND Dum</del><br>6. Pu Pef<br>7. Tih Wi<br>8. Acidiz                                                                                                                                                                                                                                                                                                                                                                                                                                                                                                                                                                                                                                                                                                                                                                                                                                                                                                                                                                                                                                                                                                                                                                                                                                                                                                                                                                                                                                                                                                                                                                                                                                                                                                                                                                                                                                                                                                                                                                                                      |                                                                                                                                                                                                                                                                                                                                                                                                        | D CURRENT WELLBORE                                                                                                                                                                                                                                                                                                                                                                                                                                                                                                                                                                                                                                                                                                                                                                                                                                                                                                                                                                                                                                                                                                                                                                                                                                                                                                                                                                                                                                                                                                                                                                                                                                                                                                                                                                                                                                                                                                                                                                                                                                                                                                             |                                                                                                                                                                                                                                                                                                                                                                                                                                                                                                                                                                                                                                                                                                                                                                                                                                                                                                                                                                                                                                                                                                                                                                                                                         | E SUBJEC                                                                                                                                                                    | T WELL IN T                                                                                                                                                       | HE WOLFCAMP. F                                                                                                                                                                                                                                                                                           | PLEASE FIND                                                                                                                                                                                                                         |
| 14. I hereby cer                                                                                                                                                                                                                                                                                                                                                                                                                                                                                                                                                                                                                                                                                                                                                                                                                                                                                                                                                                                                                                                                                                                                                                                                                                                                                                                                                                                                                                                                                                                                                                                                                                                                                                                                                                                                                                                                                                                                                                                                                                                                                                                           | AP 35' OF CEMENT<br>RFORATING SERV<br>ITH 5 1/2" TREATIN                                                                                                                                                                                                                                                                                                                                               | BING. FR'F Hum<br>12,574, TAG CIBP W/SET<br>ON TOP OF CIBP.<br>/ICES, RU LUBRICATOR.<br>IG PACKER ON 2 7/8" WC<br>000 GALLONS OF 15% HC                                                                                                                                                                                                                                                                                                                                                                                                                                                                                                                                                                                                                                                                                                                                                                                                                                                                                                                                                                                                                                                                                                                                                                                                                                                                                                                                                                                                                                                                                                                                                                                                                                                                                                                                                                                                                                                                                                                                                                                        | TTING TOOL T<br>PERFORATE<br>DRKSTRING AI                                                                                                                                                                                                                                                                                                                                                                                                                                                                                                                                                                                                                                                                                                                                                                                                                                                                                                                                                                                                                                                                                                                                                                               | <del>O ENSURE</del><br>WOLFCAMF<br>ND SET PAG                                                                                                                               | A GOOD SE<br>P INTERVAL<br>CKER AT 8,7<br>SEALERS.                                                                                                                | <del>T. Rih W/DUMP.B/</del><br>FROM 8,774' - 8,78                                                                                                                                                                                                                                                        | AILER 3Q (D)<br>87.                                                                                                                                                                                                                 |
|                                                                                                                                                                                                                                                                                                                                                                                                                                                                                                                                                                                                                                                                                                                                                                                                                                                                                                                                                                                                                                                                                                                                                                                                                                                                                                                                                                                                                                                                                                                                                                                                                                                                                                                                                                                                                                                                                                                                                                                                                                                                                                                                            | rtify that the foregoing is                                                                                                                                                                                                                                                                                                                                                                            | s true and correct.<br>Electronic Submission #3                                                                                                                                                                                                                                                                                                                                                                                                                                                                                                                                                                                                                                                                                                                                                                                                                                                                                                                                                                                                                                                                                                                                                                                                                                                                                                                                                                                                                                                                                                                                                                                                                                                                                                                                                                                                                                                                                                                                                                                                                                                                                | 51595 verified b                                                                                                                                                                                                                                                                                                                                                                                                                                                                                                                                                                                                                                                                                                                                                                                                                                                                                                                                                                                                                                                                                                                                                                                                        | v the BIMW                                                                                                                                                                  |                                                                                                                                                                   |                                                                                                                                                                                                                                                                                                          |                                                                                                                                                                                                                                     |
|                                                                                                                                                                                                                                                                                                                                                                                                                                                                                                                                                                                                                                                                                                                                                                                                                                                                                                                                                                                                                                                                                                                                                                                                                                                                                                                                                                                                                                                                                                                                                                                                                                                                                                                                                                                                                                                                                                                                                                                                                                                                                                                                            | Comm                                                                                                                                                                                                                                                                                                                                                                                                   | For CHEVRON US                                                                                                                                                                                                                                                                                                                                                                                                                                                                                                                                                                                                                                                                                                                                                                                                                                                                                                                                                                                                                                                                                                                                                                                                                                                                                                                                                                                                                                                                                                                                                                                                                                                                                                                                                                                                                                                                                                                                                                                                                                                                                                                 | ISA INCORPORA                                                                                                                                                                                                                                                                                                                                                                                                                                                                                                                                                                                                                                                                                                                                                                                                                                                                                                                                                                                                                                                                                                                                                                                                           | TED, sent to                                                                                                                                                                | o the Carlsbad                                                                                                                                                    |                                                                                                                                                                                                                                                                                                          | / //                                                                                                                                                                                                                                |
| Name(Printe                                                                                                                                                                                                                                                                                                                                                                                                                                                                                                                                                                                                                                                                                                                                                                                                                                                                                                                                                                                                                                                                                                                                                                                                                                                                                                                                                                                                                                                                                                                                                                                                                                                                                                                                                                                                                                                                                                                                                                                                                                                                                                                                |                                                                                                                                                                                                                                                                                                                                                                                                        | •                                                                                                                                                                                                                                                                                                                                                                                                                                                                                                                                                                                                                                                                                                                                                                                                                                                                                                                                                                                                                                                                                                                                                                                                                                                                                                                                                                                                                                                                                                                                                                                                                                                                                                                                                                                                                                                                                                                                                                                                                                                                                                                              |                                                                                                                                                                                                                                                                                                                                                                                                                                                                                                                                                                                                                                                                                                                                                                                                                                                                                                                                                                                                                                                                                                                                                                                                                         |                                                                                                                                                                             | TTING SPE                                                                                                                                                         | · · · · · · · · · · · · · · · · · · ·                                                                                                                                                                                                                                                                    | - Z - 11                                                                                                                                                                                                                            |
|                                                                                                                                                                                                                                                                                                                                                                                                                                                                                                                                                                                                                                                                                                                                                                                                                                                                                                                                                                                                                                                                                                                                                                                                                                                                                                                                                                                                                                                                                                                                                                                                                                                                                                                                                                                                                                                                                                                                                                                                                                                                                                                                            |                                                                                                                                                                                                                                                                                                                                                                                                        |                                                                                                                                                                                                                                                                                                                                                                                                                                                                                                                                                                                                                                                                                                                                                                                                                                                                                                                                                                                                                                                                                                                                                                                                                                                                                                                                                                                                                                                                                                                                                                                                                                                                                                                                                                                                                                                                                                                                                                                                                                                                                                                                |                                                                                                                                                                                                                                                                                                                                                                                                                                                                                                                                                                                                                                                                                                                                                                                                                                                                                                                                                                                                                                                                                                                                                                                                                         | h-                                                                                                                                                                          | <u>_</u>                                                                                                                                                          |                                                                                                                                                                                                                                                                                                          | 7                                                                                                                                                                                                                                   |
| Signature                                                                                                                                                                                                                                                                                                                                                                                                                                                                                                                                                                                                                                                                                                                                                                                                                                                                                                                                                                                                                                                                                                                                                                                                                                                                                                                                                                                                                                                                                                                                                                                                                                                                                                                                                                                                                                                                                                                                                                                                                                                                                                                                  | (Electronic S                                                                                                                                                                                                                                                                                                                                                                                          |                                                                                                                                                                                                                                                                                                                                                                                                                                                                                                                                                                                                                                                                                                                                                                                                                                                                                                                                                                                                                                                                                                                                                                                                                                                                                                                                                                                                                                                                                                                                                                                                                                                                                                                                                                                                                                                                                                                                                                                                                                                                                                                                |                                                                                                                                                                                                                                                                                                                                                                                                                                                                                                                                                                                                                                                                                                                                                                                                                                                                                                                                                                                                                                                                                                                                                                                                                         | ate 09/19/                                                                                                                                                                  |                                                                                                                                                                   | - A-M                                                                                                                                                                                                                                                                                                    | · ;                                                                                                                                                                                                                                 |
|                                                                                                                                                                                                                                                                                                                                                                                                                                                                                                                                                                                                                                                                                                                                                                                                                                                                                                                                                                                                                                                                                                                                                                                                                                                                                                                                                                                                                                                                                                                                                                                                                                                                                                                                                                                                                                                                                                                                                                                                                                                                                                                                            |                                                                                                                                                                                                                                                                                                                                                                                                        | THIS SPACE FO                                                                                                                                                                                                                                                                                                                                                                                                                                                                                                                                                                                                                                                                                                                                                                                                                                                                                                                                                                                                                                                                                                                                                                                                                                                                                                                                                                                                                                                                                                                                                                                                                                                                                                                                                                                                                                                                                                                                                                                                                                                                                                                  | R FEDERAL                                                                                                                                                                                                                                                                                                                                                                                                                                                                                                                                                                                                                                                                                                                                                                                                                                                                                                                                                                                                                                                                                                                                                                                                               | OR STATE                                                                                                                                                                    | E OFFICE U                                                                                                                                                        |                                                                                                                                                                                                                                                                                                          |                                                                                                                                                                                                                                     |
| certify that the app                                                                                                                                                                                                                                                                                                                                                                                                                                                                                                                                                                                                                                                                                                                                                                                                                                                                                                                                                                                                                                                                                                                                                                                                                                                                                                                                                                                                                                                                                                                                                                                                                                                                                                                                                                                                                                                                                                                                                                                                                                                                                                                       | plicant holds legal or equ                                                                                                                                                                                                                                                                                                                                                                             | d. Approval of this notice does n<br>itable title to those rights in the s                                                                                                                                                                                                                                                                                                                                                                                                                                                                                                                                                                                                                                                                                                                                                                                                                                                                                                                                                                                                                                                                                                                                                                                                                                                                                                                                                                                                                                                                                                                                                                                                                                                                                                                                                                                                                                                                                                                                                                                                                                                     | not warrant or<br>subject lease                                                                                                                                                                                                                                                                                                                                                                                                                                                                                                                                                                                                                                                                                                                                                                                                                                                                                                                                                                                                                                                                                                                                                                                         | <u>Title</u>                                                                                                                                                                | NO'                                                                                                                                                               | / // 2016                                                                                                                                                                                                                                                                                                | AN Pate                                                                                                                                                                                                                             |
| Title 18 U.S.C. Se                                                                                                                                                                                                                                                                                                                                                                                                                                                                                                                                                                                                                                                                                                                                                                                                                                                                                                                                                                                                                                                                                                                                                                                                                                                                                                                                                                                                                                                                                                                                                                                                                                                                                                                                                                                                                                                                                                                                                                                                                                                                                                                         | tle the applicant to condu                                                                                                                                                                                                                                                                                                                                                                             | ici operations mercon.                                                                                                                                                                                                                                                                                                                                                                                                                                                                                                                                                                                                                                                                                                                                                                                                                                                                                                                                                                                                                                                                                                                                                                                                                                                                                                                                                                                                                                                                                                                                                                                                                                                                                                                                                                                                                                                                                                                                                                                                                                                                                                         |                                                                                                                                                                                                                                                                                                                                                                                                                                                                                                                                                                                                                                                                                                                                                                                                                                                                                                                                                                                                                                                                                                                                                                                                                         | - 1                                                                                                                                                                         | 1                                                                                                                                                                 |                                                                                                                                                                                                                                                                                                          | · · · · · · · · · · · · · · · · · · ·                                                                                                                                                                                               |
|                                                                                                                                                                                                                                                                                                                                                                                                                                                                                                                                                                                                                                                                                                                                                                                                                                                                                                                                                                                                                                                                                                                                                                                                                                                                                                                                                                                                                                                                                                                                                                                                                                                                                                                                                                                                                                                                                                                                                                                                                                                                                                                                            | tle the applicant to condu                                                                                                                                                                                                                                                                                                                                                                             | U.S.C. Section 1212, make it a c<br>statements or representations as t                                                                                                                                                                                                                                                                                                                                                                                                                                                                                                                                                                                                                                                                                                                                                                                                                                                                                                                                                                                                                                                                                                                                                                                                                                                                                                                                                                                                                                                                                                                                                                                                                                                                                                                                                                                                                                                                                                                                                                                                                                                         | crime for any person<br>to any matter within                                                                                                                                                                                                                                                                                                                                                                                                                                                                                                                                                                                                                                                                                                                                                                                                                                                                                                                                                                                                                                                                                                                                                                            | n knowingly an<br>1 its jurisdiction                                                                                                                                        | nd willfully to m<br>n.                                                                                                                                           | ake to any department of                                                                                                                                                                                                                                                                                 | agency of the United                                                                                                                                                                                                                |