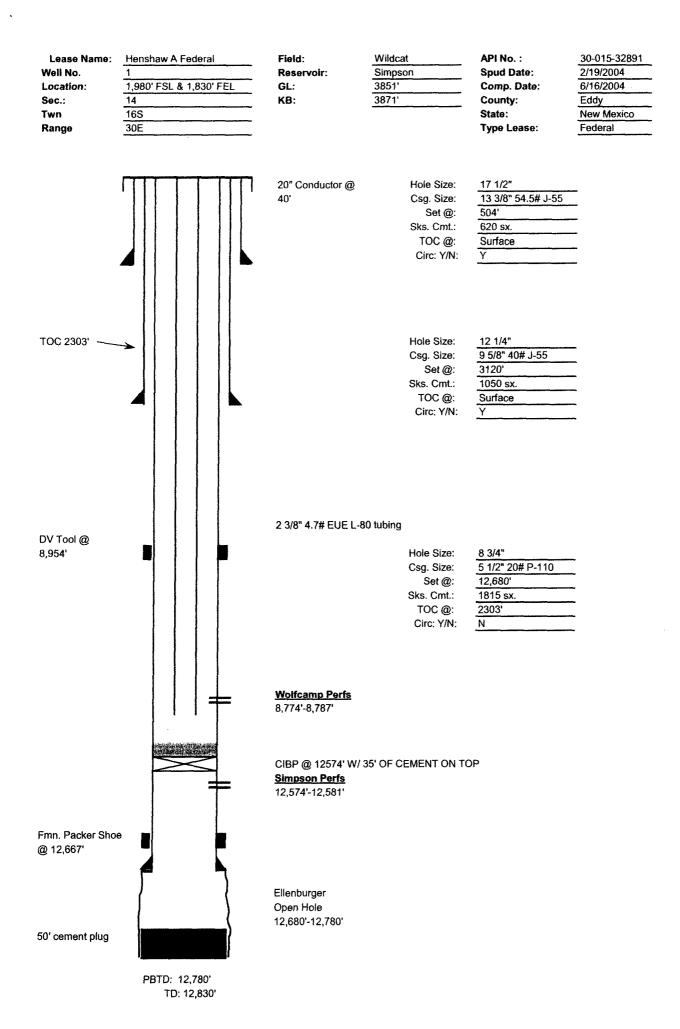

| 2. Name of Op<br>CHEVROI     3a. Address     15 SMITH<br>MIDLAND     4. Location of <sup>1</sup><br>Sec 14 T1     5 Sec 14 Sec 14     5 Sec 14 T1     5 Sec 14 Sec 14     5 Se | ell Gas Well OI<br>perator<br>DN USA INCORPOR<br>H ROAD<br>D, TX 79705<br>Well (Footage, Sec., 7)<br>16S R30E NWSE 19<br>12. CHECK APP:<br>12. CHECK APP:<br>F SUBMISSION<br>of Intent<br>uent Report<br>bandonment Notice<br>oposed or Completed Op<br>sal is to deepen direction<br>30nd under which the wo<br>ompletion of the involved<br>been completed. Final Al<br>that the site is ready for f | Contact:<br>ATED E-Mail: CHERRER<br>T., R., M., or Survey Description)<br>980FSL 1830FEL<br>ROPRIATE BOX(ES) TO<br>Acidize<br>Acidize<br>Alter Casing<br>Casing Repair<br>Change Plans<br>Convert to Injection<br>eration (clearly state all pertinent<br>ally or recomplete horizontally, §<br>rk will be performed or provide t<br>d operations. If the operation resi-<br>bandonment Notices shall be file                                                                                                                                                                                                                                                                                                                                                                                                                                                                                                                                                                                                                                                                                                                                                                                                                                                                                                                                                                                                                                                                                                                                                                                                                                                                                                                                                                                                                                                                                                                                                                                                                                                                                                                  | CINDY H MUR<br>AMURILLO@CH<br>3b. Phone No. (i<br>Ph: 575-263-0<br>)<br>D INDICATE N<br>D INDICATE N<br>D INDICATE N<br>D INDICATE N<br>D INDICATE N<br>D INDICATE N<br>D Plug an<br>D Plug An | ATURE OF<br>TYPE O<br>Tre Treat<br>onstruction<br>ack<br>estimated start<br>ations and mea<br>e with BLM/B                                                                  | M<br>de)<br>F NOTICE, R<br>OF ACTION<br>Produc<br>Reclan<br>Recom<br>Under<br>Water<br>ting date of any passured and true v<br>BIA. Required st                   | <ol> <li>Well Name and N<br/>HENSHAW A F</li> <li>API Well No.<br/>30-015-32891</li> <li>Field and Pool, o<br/>WILDCAT</li> <li>County or Parish<br/>EDDY COUNT</li> <li>COUNT</li> <li>County or Parish<br/>EDDY COUNT</li> </ol>                                                                       | reement, Name and/or N<br>EDERAL 1<br>-00-S1<br>or Exploratory<br>a, and State<br>'Y, NM<br>ER DATA<br>Use Water Shut-O<br>Well Integrity<br>Other<br>oximate duration thereous<br>inent markers and zone<br>e filed within 30 days |
|--------------------------------------------------------------------------------------------------------------------------------------------------------------------------------------------------------------------------------------------------------------------------------------------------------------------------------------------------------------------------------------------------------------------------------------------------------------------------------------------------------------------------------------------------------------------------------------------------------------------------------------------------------------------------------------------------------------------------------------------------------------------------------------------------------------------------------------------------------------------------------------------------------------------------------------------------------------------------------------------------------------------------------------------------------------------------------------------------------------------------------------------------------------------------------------------------------------------------------------------------------------------------------------------------------------------------------------------------------------------------------------------------------------------------------------------------------------------------------------------------------------------------------------------------------------------------------------------------------------------------------------------------------------------------------------------------------------------------------------------------------------------------------------------------------------------------------------------------------------------------------------------------------------------------------------------------------------------------------------------------------------------------------------------------------------------------------------------------------------------------------------------|--------------------------------------------------------------------------------------------------------------------------------------------------------------------------------------------------------------------------------------------------------------------------------------------------------------------------------------------------------------------------------------------------------|--------------------------------------------------------------------------------------------------------------------------------------------------------------------------------------------------------------------------------------------------------------------------------------------------------------------------------------------------------------------------------------------------------------------------------------------------------------------------------------------------------------------------------------------------------------------------------------------------------------------------------------------------------------------------------------------------------------------------------------------------------------------------------------------------------------------------------------------------------------------------------------------------------------------------------------------------------------------------------------------------------------------------------------------------------------------------------------------------------------------------------------------------------------------------------------------------------------------------------------------------------------------------------------------------------------------------------------------------------------------------------------------------------------------------------------------------------------------------------------------------------------------------------------------------------------------------------------------------------------------------------------------------------------------------------------------------------------------------------------------------------------------------------------------------------------------------------------------------------------------------------------------------------------------------------------------------------------------------------------------------------------------------------------------------------------------------------------------------------------------------------|-------------------------------------------------------------------------------------------------------------------------------------------------------------------------------------------------------------------------------------------------------------------------------------------------------------------------------------------------------------------------------------------------------------------------------------------------------------------------------------------------------------------------------------------------------------------------------------------------------------------------------------------------------------------------------------------------------------------------------------------------------------------------------------------------------------------------------------------------------------------------------------------------------------------------------------------------------------------------------------------------------------------------------------------------------------------------------------------------------------------------------------------------------------------------------------------------------------------------|-----------------------------------------------------------------------------------------------------------------------------------------------------------------------------|-------------------------------------------------------------------------------------------------------------------------------------------------------------------|----------------------------------------------------------------------------------------------------------------------------------------------------------------------------------------------------------------------------------------------------------------------------------------------------------|-------------------------------------------------------------------------------------------------------------------------------------------------------------------------------------------------------------------------------------|
| CHEVROI 3a. Address 15 SMITH MIDLAND 4. Location of V Sec 14 T1 Sec 14 T1 Sec 14 T1 Final Ab I3. Describe Pro If the propos Attach the B following coordinates be determined the CHEVRON ATTACHE 1. MIRU F 2. PULL F 3. ND WE 4. TOH W 5. RIH-W/AND DUM 6. PU PEF 7. TIH WI 8. ACIDIZ                                                                                                                                                                                                                                                                                                                                                                                                                                                                                                                                                                                                                                                                                                                                                                                                                                                                                                                                                                                                                                                                                                                                                                                                                                                                                                                                                                                                                                                                                                                                                                                                                                                                                                                                                                                                                                                      | ell Gas Well OI<br>perator<br>DN USA INCORPOR<br>H ROAD<br>D, TX 79705<br>Well (Footage, Sec., 7)<br>16S R30E NWSE 19<br>12. CHECK APP:<br>12. CHECK APP:<br>F SUBMISSION<br>of Intent<br>uent Report<br>bandonment Notice<br>oposed or Completed Op<br>sal is to deepen direction<br>30nd under which the wo<br>ompletion of the involved<br>been completed. Final Al<br>that the site is ready for f | ther Contact: Contact | CINDY H MUR<br>AMURILLO@CH<br>3b. Phone No. (i<br>Ph: 575-263-0<br>)<br>D INDICATE N<br>D INDICATE N<br>D INDICATE N<br>D INDICATE N<br>D INDICATE N<br>D INDICATE N<br>D Plug an<br>D Plug An | ATURE OF<br>TYPE O<br>Tre Treat<br>onstruction<br>ack<br>estimated start<br>ations and mea<br>e with BLM/B                                                                  | M<br>de)<br>F NOTICE, R<br>OF ACTION<br>Produc<br>Reclan<br>Recom<br>Under<br>Water<br>ting date of any passured and true v<br>BIA. Required st                   | <ol> <li>Well Name and N<br/>HENSHAW A F</li> <li>API Well No.<br/>30-015-32891</li> <li>Field and Pool, o<br/>WILDCAT</li> <li>County or Parish<br/>EDDY COUNT</li> <li>COUNT</li> <li>County or Parish<br/>EDDY COUNT</li> </ol>                                                                       | reement, Name and/or 1                                                                                                                                                                                                              |
| CHEVROI 3a. Address 15 SMITH MIDLAND 4. Location of V Sec 14 T1 Sec 14 T1 Sec 14 T1 Final Ab I3. Describe Pro If the propos Attach the B following coordinates be determined the CHEVRON ATTACHE 1. MIRU F 2. PULL F 3. ND WE 4. TOH W 5. RIH-W/AND DUM 6. PU PEF 7. TIH WI 8. ACIDIZ                                                                                                                                                                                                                                                                                                                                                                                                                                                                                                                                                                                                                                                                                                                                                                                                                                                                                                                                                                                                                                                                                                                                                                                                                                                                                                                                                                                                                                                                                                                                                                                                                                                                                                                                                                                                                                                      | ell Gas Well OI<br>perator<br>DN USA INCORPOR<br>H ROAD<br>D, TX 79705<br>Well (Footage, Sec., 7)<br>16S R30E NWSE 19<br>12. CHECK APP:<br>12. CHECK APP:<br>F SUBMISSION<br>of Intent<br>uent Report<br>bandonment Notice<br>oposed or Completed Op<br>sal is to deepen direction<br>30nd under which the wo<br>ompletion of the involved<br>been completed. Final Al<br>that the site is ready for f | ther Contact: Contact | CINDY H MUR<br>AMURILLO@CH<br>3b. Phone No. (i<br>Ph: 575-263-0<br>)<br>D INDICATE N<br>D INDICATE N<br>D INDICATE N<br>D INDICATE N<br>D INDICATE N<br>D INDICATE N<br>D Plug an<br>D Plug An | ATURE OF<br>TYPE O<br>Tre Treat<br>onstruction<br>ack<br>estimated start<br>ations and mea<br>e with BLM/B                                                                  | M<br>de)<br>F NOTICE, R<br>OF ACTION<br>Produc<br>Reclan<br>Recom<br>Under<br>Water<br>ting date of any passured and true v<br>BIA. Required st                   | <ol> <li>Well Name and N<br/>HENSHAW A F</li> <li>API Well No.<br/>30-015-32891</li> <li>Field and Pool, o<br/>WILDCAT</li> <li>County or Parish<br/>EDDY COUNT</li> <li>COUNT</li> <li>County or Parish<br/>EDDY COUNT</li> </ol>                                                                       | reement, Name and/or 1                                                                                                                                                                                                              |
| CHEVROI 3a. Address 15 SMITH MIDLAND 4. Location of V Sec 14 T1 Sec 14 T1 Sec 14 T1 Final Ab I3. Describe Pro If the propos Attach the B following coordinates be determined the CHEVRON ATTACHE 1. MIRU F 2. PULL F 3. ND WE 4. TOH W 5. RIH-W/AND DUM 6. PU PEF 7. TIH WI 8. ACIDIZ                                                                                                                                                                                                                                                                                                                                                                                                                                                                                                                                                                                                                                                                                                                                                                                                                                                                                                                                                                                                                                                                                                                                                                                                                                                                                                                                                                                                                                                                                                                                                                                                                                                                                                                                                                                                                                                      | ell Gas Well OI<br>perator<br>DN USA INCORPOR<br>H ROAD<br>D, TX 79705<br>Well (Footage, Sec., 7)<br>16S R30E NWSE 19<br>12. CHECK APP:<br>12. CHECK APP:<br>F SUBMISSION<br>of Intent<br>uent Report<br>bandonment Notice<br>oposed or Completed Op<br>sal is to deepen direction<br>30nd under which the wo<br>ompletion of the involved<br>been completed. Final Al<br>that the site is ready for f | ther Contact: Contact | CINDY H MUR<br>AMURILLO@CH<br>3b. Phone No. (i<br>Ph: 575-263-0<br>)<br>D INDICATE N<br>D INDICATE N<br>D INDICATE N<br>D INDICATE N<br>D INDICATE N<br>D INDICATE N<br>D Plug an<br>D Plug An | ATURE OF<br>TYPE O<br>Tre Treat<br>onstruction<br>ack<br>estimated start<br>ations and mea<br>e with BLM/B                                                                  | M<br>de)<br>F NOTICE, R<br>OF ACTION<br>Produc<br>Reclan<br>Recom<br>Under<br>Water<br>ting date of any passured and true v<br>BIA. Required st                   | <ol> <li>Well Name and N<br/>HENSHAW A F</li> <li>API Well No.<br/>30-015-32891</li> <li>Field and Pool, o<br/>WILDCAT</li> <li>County or Parish<br/>EDDY COUNT</li> <li>COUNT</li> <li>County or Parish<br/>EDDY COUNT</li> </ol>                                                                       | 2<br>0.<br>EDERAL 1<br>-00-S1<br>or Exploratory<br>a, and State<br>'Y, NM<br>ER DATA<br>Water Shut-C<br>Well Integrity<br>Other<br>oximate duration thereon<br>inent markers and zone<br>e filed within 30 days                     |
| CHEVROI 3a. Address 15 SMITH MIDLAND 4. Location of V Sec 14 T1 Sec 14 T1 Sec 14 T1 Final Ab I3. Describe Pro If the propos Attach the B following coordinates be determined the CHEVRON ATTACHE 1. MIRU F 2. PULL F 3. ND WE 4. TOH W 5. RIH-W/AND DUM 6. PU PEF 7. TIH WI 8. ACIDIZ                                                                                                                                                                                                                                                                                                                                                                                                                                                                                                                                                                                                                                                                                                                                                                                                                                                                                                                                                                                                                                                                                                                                                                                                                                                                                                                                                                                                                                                                                                                                                                                                                                                                                                                                                                                                                                                      | ell Gas Well Of<br>perator<br>IN USA INCORPOR<br>H ROAD<br>D, TX 79705<br>Well (Footage, Sec., i<br>16S R30E NWSE 19<br>12. CHECK APP<br>F SUBMISSION<br>of Intent<br>uent Report<br>bandonment Notice<br>oposed or Completed Op<br>sal is to deepen direction<br>30nd under which the wo<br>ompletion of the involved<br>been completed. Final Al<br>that the site is ready for f                     | Contact:<br>ATED E-Mail: CHERRER<br>T., R., M., or Survey Description)<br>980FSL 1830FEL<br>ROPRIATE BOX(ES) TO<br>Acidize<br>Alter Casing<br>Casing Repair<br>Change Plans<br>Convert to Injection<br>Deration (clearly state all pertinent<br>ally or recomplete horizontally, g<br>rk will be performed or provide tf<br>operations. If the operation resi-<br>bandonment Notices shall be file<br>final inspection.)<br>UESTING TO RECOMPLE                                                                                                                                                                                                                                                                                                                                                                                                                                                                                                                                                                                                                                                                                                                                                                                                                                                                                                                                                                                                                                                                                                                                                                                                                                                                                                                                                                                                                                                                                                                                                                                                                                                                                | AMURILLO@CH<br>3b. Phone No. (i<br>Ph: 575-263-0<br>Fx: 575-263-0<br>)<br>D INDICATE N<br>D INDICATE N<br>D Deepen<br>Fractur<br>Plug an<br>Plug an<br>Plug an<br>Plug an<br>Plug an<br>Plug an<br>che subsurface loc<br>the Bond No. on fit<br>sults in a multiple c<br>ed only after all req<br>ETE THE ABON                                                                                                                                                                                                                                                                                                                                                                                                                                                                                                                                                                                                                                                                                                                                                                                                                                                                                                          | EVRON.COM<br>nelude area coo<br>0431<br>445<br>ATURE OF<br>TYPE 0<br>n<br>re Treat<br>onstruction<br>nd Abandon<br>ack<br>estimated start<br>ations and mea<br>e with BLM/B | de)<br>F NOTICE, R<br>OF ACTION<br>Produc<br>Reclan<br>Recom<br>Tempo<br>Water<br>ting date of any p<br>ssured and true v<br>BIA. Required st<br>completion in a  | HENSHAW A F<br>9. API Well No.<br>30-015-32891<br>10. Field and Pool, o<br>WILDCAT<br>11. County or Parish<br>EDDY COUNT<br>EPORT, OR OTHI<br>tion (Start/Resume)<br>nation<br>plete<br>rarily Abandon<br>Disposal<br>proposed work and appro-<br>ertical depths of all pert<br>bsequent reports shall b | EDERAL 1<br>-00-S1<br>or Exploratory<br>a, and State<br>'Y, NM<br>ER DATA<br>U Water Shut-O<br>Well Integrity<br>Other<br>oximate duration thereon<br>inent markers and zone<br>e filed within 30 days                              |
| CHEVROI<br>3a. Address<br>15 SMITH<br>MIDLAND<br>4. Location of '<br>Sec 14 T1<br>Sec 14 T1<br>TYPE OF<br>Ø Notice o<br>Subseque<br>Final Ab<br>13. Describe Pro<br>If the propos<br>Attach the Be<br>following con<br>testing has be<br>determined th<br>CHEVRON<br>ATTACHE<br>1. MIRU F<br>2. PULL F<br>3. ND WE<br>4. TOH W<br>5. RIH-W/<br>AND DUM<br>6. PU PEF<br>7. TIH WI<br>8. ACIDIZ                                                                                                                                                                                                                                                                                                                                                                                                                                                                                                                                                                                                                                                                                                                                                                                                                                                                                                                                                                                                                                                                                                                                                                                                                                                                                                                                                                                                                                                                                                                                                                                                                                                                                                                                              | N USA INCORPOR<br>H ROAD<br>D, TX 79705<br>Well (Footage, Sec., i<br>16S R30E NWSE 19<br>12. CHECK APP<br>12. CHECK APP<br>F SUBMISSION<br>of Intent<br>uent Report<br>bandonment Notice<br>oposed or Completed Op<br>sal is to deepen direction<br>3ond under which the wo<br>ompletion of the involved<br>open completed. Final Al<br>that the site is ready for f                                   | ATED E-Mail: CHERRER.<br>T., R., M., or Survey Description)<br>980FSL 1830FEL<br>ROPRIATE BOX(ES) TO<br>Acidize<br>Alter Casing<br>Casing Repair<br>Change Plans<br>Convert to Injection<br>peration (clearly state all pertinent<br>ally or recomplete horizontally, so<br>the will be performed or provide to<br>operations. If the operation resi-<br>bandonment Notices shall be file<br>final inspection.)<br>UESTING TO RECOMPLE                                                                                                                                                                                                                                                                                                                                                                                                                                                                                                                                                                                                                                                                                                                                                                                                                                                                                                                                                                                                                                                                                                                                                                                                                                                                                                                                                                                                                                                                                                                                                                                                                                                                                         | AMURILLO@CH<br>3b. Phone No. (i<br>Ph: 575-263-0<br>Fx: 575-263-0<br>)<br>D INDICATE N<br>D INDICATE N<br>D Deepen<br>Fractur<br>Plug an<br>Plug an<br>Plug an<br>Plug an<br>Plug an<br>Plug an<br>che subsurface loc<br>the Bond No. on fit<br>sults in a multiple c<br>ed only after all req<br>ETE THE ABON                                                                                                                                                                                                                                                                                                                                                                                                                                                                                                                                                                                                                                                                                                                                                                                                                                                                                                          | EVRON.COM<br>nelude area coo<br>0431<br>445<br>ATURE OF<br>TYPE 0<br>n<br>re Treat<br>onstruction<br>nd Abandon<br>ack<br>estimated start<br>ations and mea<br>e with BLM/B | de)<br>F NOTICE, R<br>OF ACTION<br>Produc<br>Reclan<br>Recom<br>Tempo<br>Water<br>ting date of any p<br>ssured and true v<br>BIA. Required st<br>completion in a  | 30-015-32891<br>10. Field and Pool, of<br>WILDCAT<br>11. County or Parish<br>EDDY COUNT<br>EPORT, OR OTHI<br>tion (Start/Resume)<br>nation<br>plete<br>rarily Abandon<br>Disposal<br>proposed work and appro-<br>ertical depths of all pert<br>bsequent reports shall b                                  | or Exploratory<br>a, and State<br>Y, NM<br>ER DATA<br>Water Shut-O<br>Well Integrity<br>Other<br>oximate duration thereon<br>inent markers and zone<br>e filed within 30 days<br>60-4 shall be filed once                           |
| 15 SMITH<br>MIDLAND<br>4. Location of <sup>1</sup><br>Sec 14 T1<br>TYPE OF<br>Ø Notice o<br>Subseque<br>Final Ab<br>13. Describe Pro<br>If the propos<br>Attach the Ba<br>following co<br>testing has be<br>determined th<br>CHEVRON<br>ATTACHE<br>1. MIRU F<br>2. PULL F<br>3. ND WE<br>4. TOH W<br>5. RIH-W/<br>AND DUM<br>6. PU PEF<br>7. TIH WI<br>8. ACIDIZ                                                                                                                                                                                                                                                                                                                                                                                                                                                                                                                                                                                                                                                                                                                                                                                                                                                                                                                                                                                                                                                                                                                                                                                                                                                                                                                                                                                                                                                                                                                                                                                                                                                                                                                                                                           | D, TX 79705<br>Well (Footage, Sec., 1)<br>16S R30E NWSE 19<br>12. CHECK APP<br>F SUBMISSION<br>of Intent<br>uent Report<br>bandonment Notice<br>oposed or Completed Op<br>sal is to deepen direction<br>30nd under which the wo<br>ompletion of the involvec<br>been completed. Final Al<br>that the site is ready for f                                                                               | P80FSL 1830FEL  ROPRIATE BOX(ES) TO  Acidize  Alter Casing  Casing Repair  Change Plans  Convert to Injection  Fradion (clearly state all pertinent ally or recomplete horizontally, g  rk will be performed or provide t d operations. If the operation rest bandonment Notices shall be file final inspection.)  UESTING TO RECOMPLE                                                                                                                                                                                                                                                                                                                                                                                                                                                                                                                                                                                                                                                                                                                                                                                                                                                                                                                                                                                                                                                                                                                                                                                                                                                                                                                                                                                                                                                                                                                                                                                                                                                                                                                                                                                         | Ph: 575-263-<br>Fx: 575-263-0<br>)<br>)<br>) INDICATE N<br>D INDICATE N<br>D Deeper<br>Fractur<br>Fractur<br>Plug B<br>It details, including<br>give subsurface loc<br>the Bond No. on fi<br>sults in a multiple<br>ced only after all req<br>ETE THE ABON                                                                                                                                                                                                                                                                                                                                                                                                                                                                                                                                                                                                                                                                                                                                                                                                                                                                                                                                                              | 0431<br>445<br>ATURE OF<br>TYPE (<br>1<br>re Treat<br>onstruction<br>ad Abandon<br>ack<br>estimated start<br>ations and mea<br>e with BLM/B<br>completion or re             | F NOTICE, R<br>OF ACTION<br>Produc<br>Reclan<br>Reclan<br>Recom<br>United States<br>Survey and true v<br>BIA. Required st                                         | WILDCAT<br>11. County or Parish<br>EDDY COUNT<br>EDDY COUNT<br>EPORT, OR OTHI<br>tion (Start/Resume)<br>nation<br>plete<br>rarily Abandon<br>Disposal<br>proposed work and appro-<br>ertical depths of all pert<br>bsequent reports shall b<br>bsequent reports shall b                                  | a, and State<br>Y, NM<br>ER DATA<br>Water Shut-C<br>Well Integrity<br>Other<br>oximate duration thereon<br>inent markers and zone<br>e filed within 30 days                                                                         |
| Sec 14 T1<br>TYPE OF<br>Notice o<br>Subseque<br>Final Ab<br>13. Describe Pro<br>If the propos<br>Attach the Ba<br>following co<br>testing has be<br>determined th<br>CHEVRON<br>ATTACHE<br>1. MIRU F<br>2. PULL F<br>3. ND WE<br>4. TOH W<br>5. RIH-W/<br>AND-DUM<br>6. PU PEF<br>7. TIH WI<br>8. ACIDIZ                                                                                                                                                                                                                                                                                                                                                                                                                                                                                                                                                                                                                                                                                                                                                                                                                                                                                                                                                                                                                                                                                                                                                                                                                                                                                                                                                                                                                                                                                                                                                                                                                                                                                                                                                                                                                                   | 16S R30E NWSE 19<br>12. CHECK APP<br>F SUBMISSION<br>of Intent<br>uent Report<br>bandonment Notice<br>oposed or Completed Op<br>sal is to deepen direction<br>3ond under which the wo<br>ompletion of the involvec<br>been completed. Final Al<br>that the site is ready for f<br>IN USA INC IS REQ<br>ED PROPOSED AN                                                                                  | P80FSL 1830FEL  ROPRIATE BOX(ES) TO  Acidize  Alter Casing  Casing Repair  Change Plans  Convert to Injection  Fradion (clearly state all pertinent ally or recomplete horizontally, g  rk will be performed or provide t d operations. If the operation rest bandonment Notices shall be file final inspection.)  UESTING TO RECOMPLE                                                                                                                                                                                                                                                                                                                                                                                                                                                                                                                                                                                                                                                                                                                                                                                                                                                                                                                                                                                                                                                                                                                                                                                                                                                                                                                                                                                                                                                                                                                                                                                                                                                                                                                                                                                         | D INDICATE N  Deeper  Fractur  Fractur  Plug ar  Plug ar  Plug B  t details, including give subsurface loc the Bond No. on fit sults in a multiple c ed only after all req ETE THE ABON                                                                                                                                                                                                                                                                                                                                                                                                                                                                                                                                                                                                                                                                                                                                                                                                                                                                                                                                                                                                                                 | TYPE (<br>n<br>re Treat<br>onstruction<br>nd Abandon<br>ack<br>estimated start<br>ations and mea<br>le with BLM/B<br>ompletion or re                                        | OF ACTION  Produc  Reclan  Reclan  Crempo Water  Unity date of any pasured and true v BIA. Required st                                                            | EDDY COUNT<br>EPORT, OR OTHI<br>tion (Start/Resume)<br>nation<br>plete<br>rarily Abandon<br>Disposal<br>proposed work and appro-<br>ertical depths of all pert<br>bsequent reports shall b<br>bsequent reports shall b                                                                                   | Y, NM<br>ER DATA<br>UNDER DATA<br>Water Shut-C<br>Well Integrity<br>Other<br>Other                                                                                                                                                  |
| TYPE OF<br>Notice o<br>Subseque<br>Final Ab<br>13. Describe Pro<br>If the propos<br>Attach the Ba<br>following co<br>testing has be<br>determined th<br>CHEVRON<br>ATTACHE<br>1. MIRU F<br>2. PULL F<br>3. ND WE<br>4. TOH W<br>5. RIH-W/<br>AND DUM<br>6. PU PEF<br>7. TIH WI<br>8. ACIDIZ                                                                                                                                                                                                                                                                                                                                                                                                                                                                                                                                                                                                                                                                                                                                                                                                                                                                                                                                                                                                                                                                                                                                                                                                                                                                                                                                                                                                                                                                                                                                                                                                                                                                                                                                                                                                                                                | 12. CHECK APP<br>F SUBMISSION<br>of Intent<br>uent Report<br>bandonment Notice<br>oposed or Completed Op<br>sal is to deepen direction<br>Bond under which the wo<br>ompletion of the involved<br>been completed. Final Al<br>that the site is ready for f                                                                                                                                             | ROPRIATE BOX(ES) TO Acidize Alter Casing Casing Repair Change Plans Convert to Injection Convert to Injection Convert to Injection Ally or recomplete horizontally, g K will be performed or provide t d operations. If the operation rest bandonment Notices shall be file final inspection.) UESTING TO RECOMPLE                                                                                                                                                                                                                                                                                                                                                                                                                                                                                                                                                                                                                                                                                                                                                                                                                                                                                                                                                                                                                                                                                                                                                                                                                                                                                                                                                                                                                                                                                                                                                                                                                                                                                                                                                                                                             | Deeper<br>Fractur<br>Fractur<br>New C<br>Plug ar<br>Plug B<br>t details, including<br>give subsurface loc<br>the Bond No. on fii<br>sults in a multiple<br>ced only after all req<br>ETE THE ABON                                                                                                                                                                                                                                                                                                                                                                                                                                                                                                                                                                                                                                                                                                                                                                                                                                                                                                                                                                                                                       | TYPE (<br>n<br>re Treat<br>onstruction<br>nd Abandon<br>ack<br>estimated start<br>ations and mea<br>le with BLM/B<br>ompletion or re                                        | OF ACTION  Produc  Reclan  Reclan  Crempo Water  Unity date of any pasured and true v BIA. Required st                                                            | EPORT, OR OTHI<br>tion (Start/Resume)<br>nation<br>plete<br>rarily Abandon<br>Disposal<br>proposed work and appre-<br>ertical depths of all pert<br>bsequent reports shall b<br>bsequent reports shall b                                                                                                 | ER DATA      Water Shut-O     Well Integrity     Other                                                                                                                                                                              |
| <ul> <li>Notice o</li> <li>Subseque</li> <li>Final Ab</li> <li>13. Describe Pro<br/>If the propos<br/>Attach the Be<br/>following co<br/>testing has be<br/>determined th</li> <li>CHEVRON<br/>ATTACHE</li> <li>MIRU F</li> <li>PULL F</li> <li>ND WE</li> <li>TOH W</li> <li>RIH-W/<br/>AND-DUM</li> <li>PU PEF</li> <li>TIH WI</li> <li>ACIDIZ</li> </ul>                                                                                                                                                                                                                                                                                                                                                                                                                                                                                                                                                                                                                                                                                                                                                                                                                                                                                                                                                                                                                                                                                                                                                                                                                                                                                                                                                                                                                                                                                                                                                                                                                                                                                                                                                                                | F SUBMISSION<br>of Intent<br>uent Report<br>bandonment Notice<br>oposed or Completed Op<br>sal is to deepen direction<br>Bond under which the wo<br>ompletion of the involvec<br>oeen completed. Final Al<br>that the site is ready for f                                                                                                                                                              | Acidize Alter Casing Casing Repair Change Plans Convert to Injection eration (clearly state all pertinent ally or recomplete horizontally, g rk will be performed or provide t d operations. If the operation rest bandonment Notices shall be file final inspection.) UESTING TO RECOMPLE                                                                                                                                                                                                                                                                                                                                                                                                                                                                                                                                                                                                                                                                                                                                                                                                                                                                                                                                                                                                                                                                                                                                                                                                                                                                                                                                                                                                                                                                                                                                                                                                                                                                                                                                                                                                                                     | Deeper<br>Fractur<br>Fractur<br>New C<br>Plug ar<br>Plug B<br>t details, including<br>give subsurface loc<br>the Bond No. on fii<br>sults in a multiple<br>ced only after all req<br>ETE THE ABON                                                                                                                                                                                                                                                                                                                                                                                                                                                                                                                                                                                                                                                                                                                                                                                                                                                                                                                                                                                                                       | TYPE (<br>n<br>re Treat<br>onstruction<br>nd Abandon<br>ack<br>estimated start<br>ations and mea<br>le with BLM/B<br>ompletion or re                                        | OF ACTION  Produc  Reclan  Reclan  Crempo Water  Unity date of any pasured and true v BIA. Required st                                                            | tion (Start/Resume)<br>nation<br>plete<br>rarily Abandon<br>Disposal<br>proposed work and appro-<br>ertical depths of all pert<br>bsequent reports shall b<br>new interval, a Form 31                                                                                                                    | Water Shut-O Well Integrity Other Oximate duration thereo inent markers and zone e filed within 30 days 60-4 shall be filed once                                                                                                    |
| <ul> <li>Notice o</li> <li>Subseque</li> <li>Final Ab</li> <li>13. Describe Pro<br/>If the propos<br/>Attach the Be<br/>following co<br/>testing has be<br/>determined th</li> <li>CHEVRON<br/>ATTACHE</li> <li>MIRU F</li> <li>PULL F</li> <li>ND WE</li> <li>TOH W</li> <li>RIH-W/<br/>AND-DUM</li> <li>PU PEF</li> <li>TIH WI</li> <li>ACIDIZ</li> </ul>                                                                                                                                                                                                                                                                                                                                                                                                                                                                                                                                                                                                                                                                                                                                                                                                                                                                                                                                                                                                                                                                                                                                                                                                                                                                                                                                                                                                                                                                                                                                                                                                                                                                                                                                                                                | F SUBMISSION<br>of Intent<br>uent Report<br>bandonment Notice<br>oposed or Completed Op<br>sal is to deepen direction<br>Bond under which the wo<br>ompletion of the involvec<br>oeen completed. Final Al<br>that the site is ready for f                                                                                                                                                              | Acidize Alter Casing Casing Repair Change Plans Convert to Injection eration (clearly state all pertinent ally or recomplete horizontally, g rk will be performed or provide t d operations. If the operation rest bandonment Notices shall be file final inspection.) UESTING TO RECOMPLE                                                                                                                                                                                                                                                                                                                                                                                                                                                                                                                                                                                                                                                                                                                                                                                                                                                                                                                                                                                                                                                                                                                                                                                                                                                                                                                                                                                                                                                                                                                                                                                                                                                                                                                                                                                                                                     | Deeper<br>Fractur<br>Fractur<br>New C<br>Plug ar<br>Plug B<br>t details, including<br>give subsurface loc<br>the Bond No. on fii<br>sults in a multiple<br>ced only after all req<br>ETE THE ABON                                                                                                                                                                                                                                                                                                                                                                                                                                                                                                                                                                                                                                                                                                                                                                                                                                                                                                                                                                                                                       | TYPE (<br>n<br>re Treat<br>onstruction<br>nd Abandon<br>ack<br>estimated start<br>ations and mea<br>le with BLM/B<br>ompletion or re                                        | OF ACTION  Produc  Reclan  Reclan  Crempo Water  Unity date of any pasured and true v BIA. Required st                                                            | tion (Start/Resume)<br>nation<br>plete<br>rarily Abandon<br>Disposal<br>proposed work and appro-<br>ertical depths of all pert<br>bsequent reports shall b<br>new interval, a Form 31                                                                                                                    | Water Shut-O Well Integrity Other Oximate duration thereo inent markers and zone: e filed within 30 days 60-4 shall be filed once                                                                                                   |
| <ul> <li>Notice o</li> <li>Subseque</li> <li>Final Ab</li> <li>13. Describe Pro<br/>If the propos<br/>Attach the Be<br/>following co<br/>testing has be<br/>determined th</li> <li>CHEVRON<br/>ATTACHE</li> <li>MIRU F</li> <li>PULL F</li> <li>ND WE</li> <li>TOH W</li> <li>RIH-W/<br/>AND-DUM</li> <li>PU PEF</li> <li>TIH WI</li> <li>ACIDIZ</li> </ul>                                                                                                                                                                                                                                                                                                                                                                                                                                                                                                                                                                                                                                                                                                                                                                                                                                                                                                                                                                                                                                                                                                                                                                                                                                                                                                                                                                                                                                                                                                                                                                                                                                                                                                                                                                                | of Intent<br>uent Report<br>bandonment Notice<br>oposed or Completed Op<br>sal is to deepen direction<br>Bond under which the wo<br>ompletion of the involvec<br>peen completed. Final Al<br>that the site is ready for f<br>IN USA INC IS REQ<br>ED PROPOSED AN                                                                                                                                       | Alter Casing<br>Casing Repair<br>Change Plans<br>Convert to Injection<br>eration (clearly state all pertinent<br>ally or recomplete horizontally, g<br>rk will be performed or provide t<br>d operations. If the operation rest<br>bandonment Notices shall be file<br>final inspection.)                                                                                                                                                                                                                                                                                                                                                                                                                                                                                                                                                                                                                                                                                                                                                                                                                                                                                                                                                                                                                                                                                                                                                                                                                                                                                                                                                                                                                                                                                                                                                                                                                                                                                                                                                                                                                                      | Fractur<br>Fractur<br>New C<br>Plug ar<br>Plug B<br>tt details, including<br>give subsurface loc<br>the Bond No. on fit<br>sults in a multiple<br>ed only after all req<br>ETE THE ABON                                                                                                                                                                                                                                                                                                                                                                                                                                                                                                                                                                                                                                                                                                                                                                                                                                                                                                                                                                                                                                 | n<br>Treat<br>onstruction<br>ad Abandon<br>ack<br>estimated start<br>ations and mea<br>le with BLM/B<br>ompletion or re                                                     | <ul> <li>Product</li> <li>Reclan</li> <li>Recom</li> <li>Tempo</li> <li>Water</li> <li>Under true v</li> <li>BIA. Required st</li> <li>completion in a</li> </ul> | nation<br>plete<br>rarily Abandon<br>Disposal<br>proposed work and appro-<br>ertical depths of all pert<br>bsequent reports shall b<br>new interval, a Form 31                                                                                                                                           | Well Integrity Other  Oximate duration thereo inent markers and zone e filed within 30 days 60-4 shall be filed once                                                                                                                |
| □ Subseque<br>□ Final Ab<br>13. Describe Pro<br>If the propos<br>Attach the Be<br>following co<br>testing has be<br>determined th<br>CHEVRON<br>ATTACHE<br>1. MIRU F<br>2. PULL F<br>3. ND WE<br>4. TOH W<br>5. RIH-W/<br>AND DUM<br>6. PU PEF<br>7. TIH WI<br>8. ACIDIZ                                                                                                                                                                                                                                                                                                                                                                                                                                                                                                                                                                                                                                                                                                                                                                                                                                                                                                                                                                                                                                                                                                                                                                                                                                                                                                                                                                                                                                                                                                                                                                                                                                                                                                                                                                                                                                                                   | uent Report<br>bandonment Notice<br>oposed or Completed Op<br>sal is to deepen direction<br>3ond under which the wo<br>ompletion of the involved<br>seen completed. Final Al<br>that the site is ready for f<br>IN USA INC IS REQ<br>ED PROPOSED AN                                                                                                                                                    | Alter Casing<br>Casing Repair<br>Change Plans<br>Convert to Injection<br>eration (clearly state all pertinent<br>ally or recomplete horizontally, g<br>rk will be performed or provide t<br>d operations. If the operation rest<br>bandonment Notices shall be file<br>final inspection.)                                                                                                                                                                                                                                                                                                                                                                                                                                                                                                                                                                                                                                                                                                                                                                                                                                                                                                                                                                                                                                                                                                                                                                                                                                                                                                                                                                                                                                                                                                                                                                                                                                                                                                                                                                                                                                      | Fractur<br>Fractur<br>New C<br>Plug ar<br>Plug B<br>tt details, including<br>give subsurface loc<br>the Bond No. on fit<br>sults in a multiple<br>ed only after all req<br>ETE THE ABON                                                                                                                                                                                                                                                                                                                                                                                                                                                                                                                                                                                                                                                                                                                                                                                                                                                                                                                                                                                                                                 | e Treat<br>onstruction<br>ad Abandon<br>ack<br>estimated start<br>ations and mea<br>le with BLM/B<br>ompletion or re                                                        | Reclan     Recom     Tempo     Water      Water      ting date of any p     sured and true v BIA. Required st     completion in a                                 | nation<br>plete<br>rarily Abandon<br>Disposal<br>proposed work and appro-<br>ertical depths of all pert<br>bsequent reports shall b<br>new interval, a Form 31                                                                                                                                           | Well Integrity Other  Oximate duration thereo inent markers and zone: e filed within 30 days 60-4 shall be filed once                                                                                                               |
| ☐ Final Ab<br>13. Describe Pro<br>If the propos<br>Attach the B<br>following co<br>testing has be<br>determined th<br>CHEVRON<br>ATTACHE<br>1. MIRU F<br>2. PULL F<br>3. ND WE<br>4. TOH W<br>5 RIH-W/<br>AND DUM<br>6. PU PEF<br>7. TIH WI<br>8. ACIDIZ                                                                                                                                                                                                                                                                                                                                                                                                                                                                                                                                                                                                                                                                                                                                                                                                                                                                                                                                                                                                                                                                                                                                                                                                                                                                                                                                                                                                                                                                                                                                                                                                                                                                                                                                                                                                                                                                                   | bandonment Notice<br>oposed or Completed Op<br>sal is to deepen direction<br>omd under which the wo<br>ompletion of the involvec<br>been completed. Final Al<br>that the site is ready for f<br>IN USA INC IS REQ<br>ED PROPOSED AN                                                                                                                                                                    | Change Plans<br>Convert to Injection<br>eration (clearly state all pertinent<br>ally or recomplete horizontally, g<br>rk will be performed or provide t<br>d operations. If the operation rest<br>bandonment Notices shall be file<br>final inspection.)                                                                                                                                                                                                                                                                                                                                                                                                                                                                                                                                                                                                                                                                                                                                                                                                                                                                                                                                                                                                                                                                                                                                                                                                                                                                                                                                                                                                                                                                                                                                                                                                                                                                                                                                                                                                                                                                       | Plug an<br>Plug B<br>Plug B<br>It details, including<br>give subsurface loc<br>the Bond No. on fit<br>sults in a multiple c<br>ed only after all req<br>ETE THE ABO                                                                                                                                                                                                                                                                                                                                                                                                                                                                                                                                                                                                                                                                                                                                                                                                                                                                                                                                                                                                                                                     | nd Abandon<br>ack<br>estimated start<br>ations and mea<br>e with BLM/B<br>pumpletion or re                                                                                  | Tempo<br>Water<br>ting date of any p<br>asured and true v<br>BIA. Required st<br>ecompletion in a                                                                 | rarily Abandon<br>Disposal<br>roposed work and appre-<br>ertical depths of all pert<br>bsequent reports shall b<br>new interval, a Form 31                                                                                                                                                               | oximate duration thereor<br>inent markers and zone<br>e filed within 30 days<br>60-4 shall be filed once                                                                                                                            |
| <ol> <li>Describe Pro<br/>If the propos<br/>Attach the Br<br/>following con<br/>testing has be<br/>determined th<br/>CHEVRON<br/>ATTACHE</li> <li>MIRU F</li> <li>PULL F</li> <li>ND WE</li> <li>TOH W</li> <li>RIH-W/<br/>AND-DUM</li> <li>PU PEF</li> <li>TIH WI</li> <li>ACIDIZ</li> </ol>                                                                                                                                                                                                                                                                                                                                                                                                                                                                                                                                                                                                                                                                                                                                                                                                                                                                                                                                                                                                                                                                                                                                                                                                                                                                                                                                                                                                                                                                                                                                                                                                                                                                                                                                                                                                                                              | oposed or Completed Op<br>sal is to deepen direction<br>Bond under which the wo<br>ompletion of the involvec<br>been completed. Final Al<br>that the site is ready for f<br>IN USA INC IS REQ<br>ED PROPOSED AN                                                                                                                                                                                        | Convert to Injection<br>eration (clearly state all pertinent<br>ally or recomplete horizontally, g<br>rk will be performed or provide t<br>d operations. If the operation ress<br>bandonment Notices shall be file<br>final inspection.)                                                                                                                                                                                                                                                                                                                                                                                                                                                                                                                                                                                                                                                                                                                                                                                                                                                                                                                                                                                                                                                                                                                                                                                                                                                                                                                                                                                                                                                                                                                                                                                                                                                                                                                                                                                                                                                                                       | Plug B<br>tt details, including<br>give subsurface loc<br>the Bond No. on fit<br>sults in a multiple<br>ed only after all req<br>ETE THE ABOV                                                                                                                                                                                                                                                                                                                                                                                                                                                                                                                                                                                                                                                                                                                                                                                                                                                                                                                                                                                                                                                                           | ack<br>estimated start<br>ations and mea<br>with BLM/B<br>ompletion or re                                                                                                   | Water<br>ting date of any p<br>asured and true v<br>BIA. Required su<br>ecompletion in a                                                                          | Disposal<br>proposed work and appro-<br>ertical depths of all pert<br>bsequent reports shall b<br>new interval, a Form 31                                                                                                                                                                                | inent markers and zone<br>e filed within 30 days<br>60-4 shall be filed once                                                                                                                                                        |
| If the propos<br>Attach the B<br>following cor<br>testing has b<br>determined th<br>CHEVRON<br>ATTACHE<br>1. MIRU F<br>2. PULL F<br>3. ND WE<br>4. TOH W<br>5. RIH-W/<br>AND DUM<br>6. PU PEF<br>7. TIH WI<br>8. ACIDIZ                                                                                                                                                                                                                                                                                                                                                                                                                                                                                                                                                                                                                                                                                                                                                                                                                                                                                                                                                                                                                                                                                                                                                                                                                                                                                                                                                                                                                                                                                                                                                                                                                                                                                                                                                                                                                                                                                                                    | sal is to deepen direction<br>and under which the wo<br>ompletion of the involvec<br>seen completed. Final Al<br>that the site is ready for f<br>IN USA INC IS REQ<br>ED PROPOSED AN                                                                                                                                                                                                                   | I peration (clearly state all pertinem<br>ally or recomplete horizontally, g<br>rk will be performed or provide t<br>d operations. If the operation rest<br>bandonment Notices shall be file<br>final inspection.)<br>UESTING TO RECOMPLE                                                                                                                                                                                                                                                                                                                                                                                                                                                                                                                                                                                                                                                                                                                                                                                                                                                                                                                                                                                                                                                                                                                                                                                                                                                                                                                                                                                                                                                                                                                                                                                                                                                                                                                                                                                                                                                                                      | nt details, including<br>give subsurface loc<br>the Bond No. on fil<br>sults in a multiple c<br>ed only after all req<br>ETE THE ABOV                                                                                                                                                                                                                                                                                                                                                                                                                                                                                                                                                                                                                                                                                                                                                                                                                                                                                                                                                                                                                                                                                   | estimated start<br>ations and mea<br>e with BLM/B<br>ompletion or re                                                                                                        | ting date of any p<br>asured and true v<br>BIA. Required su<br>ecompletion in a                                                                                   | proposed work and appro-<br>ertical depths of all pert<br>bsequent reports shall b<br>new interval, a Form 31                                                                                                                                                                                            | inent markers and zone<br>e filed within 30 days<br>60-4 shall be filed once                                                                                                                                                        |
| If the propos<br>Attach the B<br>following cor<br>testing has b<br>determined th<br>CHEVRON<br>ATTACHE<br>1. MIRU F<br>2. PULL F<br>3. ND WE<br>4. TOH W<br>5. RIH-W/<br>AND DUM<br>6. PU PEF<br>7. TIH WI<br>8. ACIDIZ                                                                                                                                                                                                                                                                                                                                                                                                                                                                                                                                                                                                                                                                                                                                                                                                                                                                                                                                                                                                                                                                                                                                                                                                                                                                                                                                                                                                                                                                                                                                                                                                                                                                                                                                                                                                                                                                                                                    | sal is to deepen direction<br>and under which the wo<br>ompletion of the involvec<br>seen completed. Final Al<br>that the site is ready for f<br>IN USA INC IS REQ<br>ED PROPOSED AN                                                                                                                                                                                                                   | ally or recomplete horizontally, g<br>rk will be performed or provide t<br>d operations. If the operation rest<br>bandonment Notices shall be file<br>final inspection.)<br>UESTING TO RECOMPLE                                                                                                                                                                                                                                                                                                                                                                                                                                                                                                                                                                                                                                                                                                                                                                                                                                                                                                                                                                                                                                                                                                                                                                                                                                                                                                                                                                                                                                                                                                                                                                                                                                                                                                                                                                                                                                                                                                                                | give subsurface loc<br>the Bond No. on fil<br>sults in a multiple c<br>ed only after all req<br>ETE THE ABOV                                                                                                                                                                                                                                                                                                                                                                                                                                                                                                                                                                                                                                                                                                                                                                                                                                                                                                                                                                                                                                                                                                            | ations and mea<br>le with BLM/B<br>ompletion or re                                                                                                                          | asured and true v<br>BIA. Required su<br>ecompletion in a                                                                                                         | ertical depths of all pert<br>bsequent reports shall b<br>new interval, a Form 31                                                                                                                                                                                                                        | inent markers and zone:<br>e filed within 30 days<br>60-4 shall be filed once                                                                                                                                                       |
| 1. Miru F<br>2. Pull F<br>3. Nd We<br>4. Toh W<br>5 <del>. Rih Wi</del><br>A <del>ND Dum</del><br>6. Pu Pef<br>7. Tih Wi<br>8. Acidiz                                                                                                                                                                                                                                                                                                                                                                                                                                                                                                                                                                                                                                                                                                                                                                                                                                                                                                                                                                                                                                                                                                                                                                                                                                                                                                                                                                                                                                                                                                                                                                                                                                                                                                                                                                                                                                                                                                                                                                                                      |                                                                                                                                                                                                                                                                                                                                                                                                        | D CURRENT WELLBORE                                                                                                                                                                                                                                                                                                                                                                                                                                                                                                                                                                                                                                                                                                                                                                                                                                                                                                                                                                                                                                                                                                                                                                                                                                                                                                                                                                                                                                                                                                                                                                                                                                                                                                                                                                                                                                                                                                                                                                                                                                                                                                             |                                                                                                                                                                                                                                                                                                                                                                                                                                                                                                                                                                                                                                                                                                                                                                                                                                                                                                                                                                                                                                                                                                                                                                                                                         | E SUBJEC                                                                                                                                                                    | T WELL IN T                                                                                                                                                       | HE WOLFCAMP. F                                                                                                                                                                                                                                                                                           | PLEASE FIND                                                                                                                                                                                                                         |
| 14. I hereby cer                                                                                                                                                                                                                                                                                                                                                                                                                                                                                                                                                                                                                                                                                                                                                                                                                                                                                                                                                                                                                                                                                                                                                                                                                                                                                                                                                                                                                                                                                                                                                                                                                                                                                                                                                                                                                                                                                                                                                                                                                                                                                                                           | AP 35' OF CEMENT<br>RFORATING SERV<br>ITH 5 1/2" TREATIN                                                                                                                                                                                                                                                                                                                                               | BING. FR'F Hum<br>12,574, TAG CIBP W/SET<br>ON TOP OF CIBP.<br>/ICES, RU LUBRICATOR.<br>IG PACKER ON 2 7/8" WC<br>000 GALLONS OF 15% HC                                                                                                                                                                                                                                                                                                                                                                                                                                                                                                                                                                                                                                                                                                                                                                                                                                                                                                                                                                                                                                                                                                                                                                                                                                                                                                                                                                                                                                                                                                                                                                                                                                                                                                                                                                                                                                                                                                                                                                                        | TTING TOOL T<br>PERFORATE<br>DRKSTRING AI                                                                                                                                                                                                                                                                                                                                                                                                                                                                                                                                                                                                                                                                                                                                                                                                                                                                                                                                                                                                                                                                                                                                                                               | <del>O ENSURE</del><br>WOLFCAMF<br>ND SET PAG                                                                                                                               | A GOOD SE<br>P INTERVAL<br>CKER AT 8,7<br>SEALERS.                                                                                                                | <del>T. Rih W/DUMP.B/</del><br>FROM 8,774' - 8,78                                                                                                                                                                                                                                                        | AILER 3Q (D)<br>87.                                                                                                                                                                                                                 |
|                                                                                                                                                                                                                                                                                                                                                                                                                                                                                                                                                                                                                                                                                                                                                                                                                                                                                                                                                                                                                                                                                                                                                                                                                                                                                                                                                                                                                                                                                                                                                                                                                                                                                                                                                                                                                                                                                                                                                                                                                                                                                                                                            | rtify that the foregoing is                                                                                                                                                                                                                                                                                                                                                                            | s true and correct.<br>Electronic Submission #3                                                                                                                                                                                                                                                                                                                                                                                                                                                                                                                                                                                                                                                                                                                                                                                                                                                                                                                                                                                                                                                                                                                                                                                                                                                                                                                                                                                                                                                                                                                                                                                                                                                                                                                                                                                                                                                                                                                                                                                                                                                                                | 51595 verified b                                                                                                                                                                                                                                                                                                                                                                                                                                                                                                                                                                                                                                                                                                                                                                                                                                                                                                                                                                                                                                                                                                                                                                                                        | v the BIMW                                                                                                                                                                  |                                                                                                                                                                   |                                                                                                                                                                                                                                                                                                          |                                                                                                                                                                                                                                     |
|                                                                                                                                                                                                                                                                                                                                                                                                                                                                                                                                                                                                                                                                                                                                                                                                                                                                                                                                                                                                                                                                                                                                                                                                                                                                                                                                                                                                                                                                                                                                                                                                                                                                                                                                                                                                                                                                                                                                                                                                                                                                                                                                            | Comm                                                                                                                                                                                                                                                                                                                                                                                                   | For CHEVRON US                                                                                                                                                                                                                                                                                                                                                                                                                                                                                                                                                                                                                                                                                                                                                                                                                                                                                                                                                                                                                                                                                                                                                                                                                                                                                                                                                                                                                                                                                                                                                                                                                                                                                                                                                                                                                                                                                                                                                                                                                                                                                                                 | ISA INCORPORA                                                                                                                                                                                                                                                                                                                                                                                                                                                                                                                                                                                                                                                                                                                                                                                                                                                                                                                                                                                                                                                                                                                                                                                                           | TED, sent to                                                                                                                                                                | o the Carlsbad                                                                                                                                                    |                                                                                                                                                                                                                                                                                                          | / //                                                                                                                                                                                                                                |
| Name(Printe                                                                                                                                                                                                                                                                                                                                                                                                                                                                                                                                                                                                                                                                                                                                                                                                                                                                                                                                                                                                                                                                                                                                                                                                                                                                                                                                                                                                                                                                                                                                                                                                                                                                                                                                                                                                                                                                                                                                                                                                                                                                                                                                |                                                                                                                                                                                                                                                                                                                                                                                                        | •                                                                                                                                                                                                                                                                                                                                                                                                                                                                                                                                                                                                                                                                                                                                                                                                                                                                                                                                                                                                                                                                                                                                                                                                                                                                                                                                                                                                                                                                                                                                                                                                                                                                                                                                                                                                                                                                                                                                                                                                                                                                                                                              |                                                                                                                                                                                                                                                                                                                                                                                                                                                                                                                                                                                                                                                                                                                                                                                                                                                                                                                                                                                                                                                                                                                                                                                                                         |                                                                                                                                                                             | TTING SPE                                                                                                                                                         | · · · · · · · · · · · · · · · · · · ·                                                                                                                                                                                                                                                                    | - Z - 11                                                                                                                                                                                                                            |
|                                                                                                                                                                                                                                                                                                                                                                                                                                                                                                                                                                                                                                                                                                                                                                                                                                                                                                                                                                                                                                                                                                                                                                                                                                                                                                                                                                                                                                                                                                                                                                                                                                                                                                                                                                                                                                                                                                                                                                                                                                                                                                                                            |                                                                                                                                                                                                                                                                                                                                                                                                        |                                                                                                                                                                                                                                                                                                                                                                                                                                                                                                                                                                                                                                                                                                                                                                                                                                                                                                                                                                                                                                                                                                                                                                                                                                                                                                                                                                                                                                                                                                                                                                                                                                                                                                                                                                                                                                                                                                                                                                                                                                                                                                                                |                                                                                                                                                                                                                                                                                                                                                                                                                                                                                                                                                                                                                                                                                                                                                                                                                                                                                                                                                                                                                                                                                                                                                                                                                         | h-                                                                                                                                                                          | <u>_</u>                                                                                                                                                          |                                                                                                                                                                                                                                                                                                          | 7                                                                                                                                                                                                                                   |
| Signature                                                                                                                                                                                                                                                                                                                                                                                                                                                                                                                                                                                                                                                                                                                                                                                                                                                                                                                                                                                                                                                                                                                                                                                                                                                                                                                                                                                                                                                                                                                                                                                                                                                                                                                                                                                                                                                                                                                                                                                                                                                                                                                                  | (Electronic S                                                                                                                                                                                                                                                                                                                                                                                          |                                                                                                                                                                                                                                                                                                                                                                                                                                                                                                                                                                                                                                                                                                                                                                                                                                                                                                                                                                                                                                                                                                                                                                                                                                                                                                                                                                                                                                                                                                                                                                                                                                                                                                                                                                                                                                                                                                                                                                                                                                                                                                                                |                                                                                                                                                                                                                                                                                                                                                                                                                                                                                                                                                                                                                                                                                                                                                                                                                                                                                                                                                                                                                                                                                                                                                                                                                         | ate 09/19/                                                                                                                                                                  |                                                                                                                                                                   | - A-M                                                                                                                                                                                                                                                                                                    | · ;                                                                                                                                                                                                                                 |
|                                                                                                                                                                                                                                                                                                                                                                                                                                                                                                                                                                                                                                                                                                                                                                                                                                                                                                                                                                                                                                                                                                                                                                                                                                                                                                                                                                                                                                                                                                                                                                                                                                                                                                                                                                                                                                                                                                                                                                                                                                                                                                                                            |                                                                                                                                                                                                                                                                                                                                                                                                        | THIS SPACE FO                                                                                                                                                                                                                                                                                                                                                                                                                                                                                                                                                                                                                                                                                                                                                                                                                                                                                                                                                                                                                                                                                                                                                                                                                                                                                                                                                                                                                                                                                                                                                                                                                                                                                                                                                                                                                                                                                                                                                                                                                                                                                                                  | R FEDERAL                                                                                                                                                                                                                                                                                                                                                                                                                                                                                                                                                                                                                                                                                                                                                                                                                                                                                                                                                                                                                                                                                                                                                                                                               | OR STATE                                                                                                                                                                    | E OFFICE U                                                                                                                                                        |                                                                                                                                                                                                                                                                                                          |                                                                                                                                                                                                                                     |
| certify that the app                                                                                                                                                                                                                                                                                                                                                                                                                                                                                                                                                                                                                                                                                                                                                                                                                                                                                                                                                                                                                                                                                                                                                                                                                                                                                                                                                                                                                                                                                                                                                                                                                                                                                                                                                                                                                                                                                                                                                                                                                                                                                                                       | plicant holds legal or equ                                                                                                                                                                                                                                                                                                                                                                             | d. Approval of this notice does n<br>itable title to those rights in the s                                                                                                                                                                                                                                                                                                                                                                                                                                                                                                                                                                                                                                                                                                                                                                                                                                                                                                                                                                                                                                                                                                                                                                                                                                                                                                                                                                                                                                                                                                                                                                                                                                                                                                                                                                                                                                                                                                                                                                                                                                                     | not warrant or<br>subject lease                                                                                                                                                                                                                                                                                                                                                                                                                                                                                                                                                                                                                                                                                                                                                                                                                                                                                                                                                                                                                                                                                                                                                                                         | <u>Title</u>                                                                                                                                                                | NO'                                                                                                                                                               | / // 2016                                                                                                                                                                                                                                                                                                | AN Pate                                                                                                                                                                                                                             |
| Title 18 U.S.C. Se                                                                                                                                                                                                                                                                                                                                                                                                                                                                                                                                                                                                                                                                                                                                                                                                                                                                                                                                                                                                                                                                                                                                                                                                                                                                                                                                                                                                                                                                                                                                                                                                                                                                                                                                                                                                                                                                                                                                                                                                                                                                                                                         | tle the applicant to condu                                                                                                                                                                                                                                                                                                                                                                             | ici operations mercon.                                                                                                                                                                                                                                                                                                                                                                                                                                                                                                                                                                                                                                                                                                                                                                                                                                                                                                                                                                                                                                                                                                                                                                                                                                                                                                                                                                                                                                                                                                                                                                                                                                                                                                                                                                                                                                                                                                                                                                                                                                                                                                         |                                                                                                                                                                                                                                                                                                                                                                                                                                                                                                                                                                                                                                                                                                                                                                                                                                                                                                                                                                                                                                                                                                                                                                                                                         | - 1                                                                                                                                                                         | 1                                                                                                                                                                 |                                                                                                                                                                                                                                                                                                          | · · · · · · · · · · · · · · · · · · ·                                                                                                                                                                                               |
|                                                                                                                                                                                                                                                                                                                                                                                                                                                                                                                                                                                                                                                                                                                                                                                                                                                                                                                                                                                                                                                                                                                                                                                                                                                                                                                                                                                                                                                                                                                                                                                                                                                                                                                                                                                                                                                                                                                                                                                                                                                                                                                                            | tle the applicant to condu                                                                                                                                                                                                                                                                                                                                                                             | U.S.C. Section 1212, make it a c<br>statements or representations as t                                                                                                                                                                                                                                                                                                                                                                                                                                                                                                                                                                                                                                                                                                                                                                                                                                                                                                                                                                                                                                                                                                                                                                                                                                                                                                                                                                                                                                                                                                                                                                                                                                                                                                                                                                                                                                                                                                                                                                                                                                                         | crime for any person<br>to any matter within                                                                                                                                                                                                                                                                                                                                                                                                                                                                                                                                                                                                                                                                                                                                                                                                                                                                                                                                                                                                                                                                                                                                                                            | n knowingly an<br>1 its jurisdiction                                                                                                                                        | nd willfully to m<br>n.                                                                                                                                           | ake to any department of                                                                                                                                                                                                                                                                                 | agency of the United                                                                                                                                                                                                                |