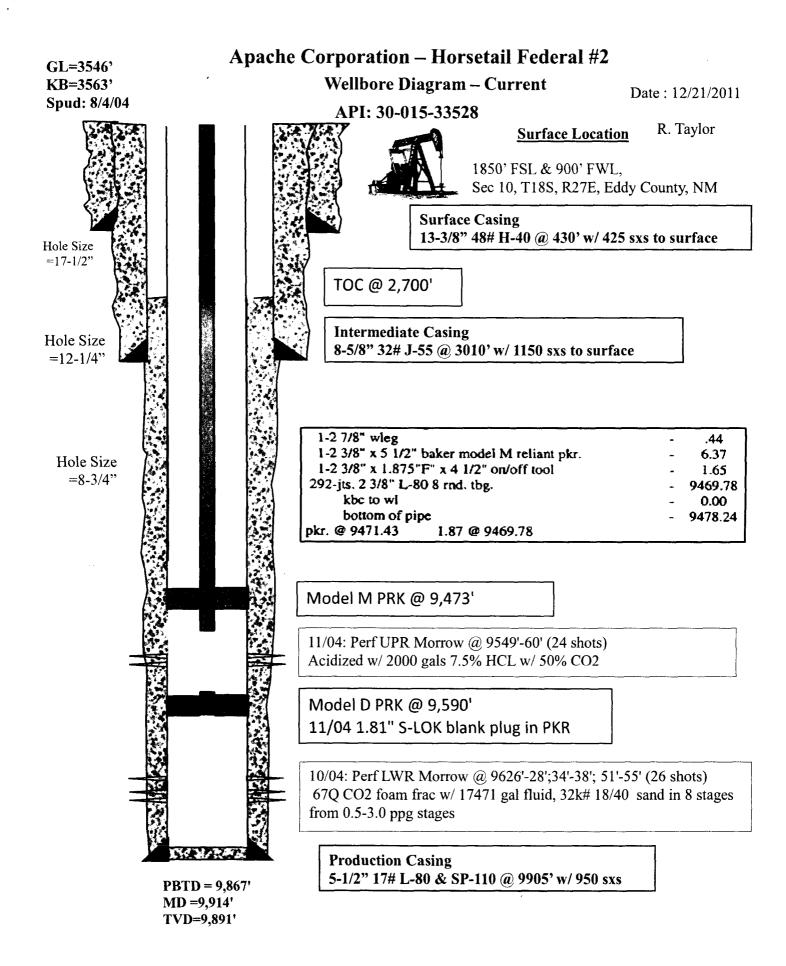

1

\*\* BLM REVISED \*\*

September 19, 2016

H

Horsetail Fed # 2 API # 30-015-33528 Eddy County, NM Production Casing: 5-1/2" 17 Set @ 9,905' Producing Interval: **9,549-60'** 

**Objective:** repair tbg and return to production

Procedure:

- 1. Release tbg from packer (9,473') with on/off tool
- 2. POOH with tbg
- 3. RIH testing tbg to 80% and replace tbg as needed

{

- 4. Swab well in
- 5. Return well to production