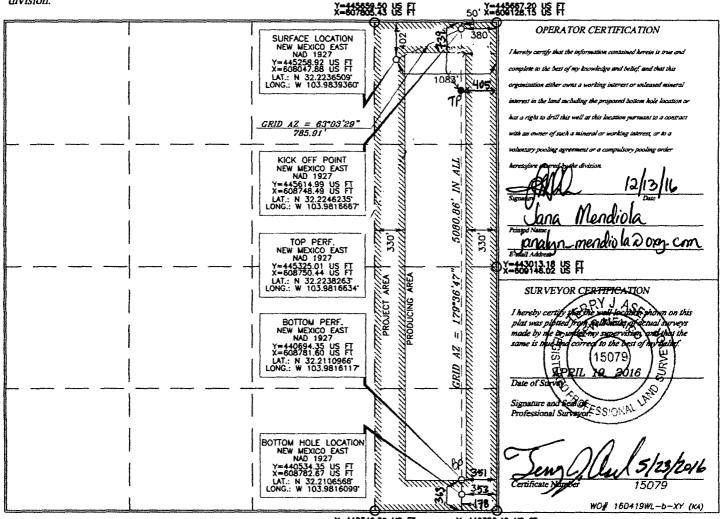

## WELL LOCATION AND ACREAGE DEDICATION PLAT

| API Number<br>30-015 - 43843 | Pool Code<br>50373                    | Pierce Crossing | Pool Name<br>Wolfcamp |                    |
|------------------------------|---------------------------------------|-----------------|-----------------------|--------------------|
| Property Code<br>39668       | Property Name CEDAR CANYON "16" STATE |                 |                       | Well Number<br>34H |
| OGRID No.                    | Operator Name                         |                 |                       | Elevation          |
| 16696                        | OXY USA INC.                          |                 |                       | 2927.3'            |
|                              | a.c.                                  | T .*            |                       |                    |

Surface Location Range Lot Idn Feet from the UL or lot no. Section Township North/South line | Feet from the East/West line County 16 24 SOUTH 29 EAST, N.M.P.M. 402' NORTH 1083 **EDDY EAST** A Bottom Hole Location If Different From Surface Township UL or lot no. Section Lot Idn Feet from the North/South line Feet from the Fast/West line County 24 SOUTH 29 EAST, N.M.P.M. SOUTH 16 EAST **EDDY** Dedicated Acres Joint or Infill Consolidation Code Order No: Button Perf-363 FSL 351 FEL 100 Top Perf -739 FNL 405 FEL

No allowable will be assigned to this completion until all interests have been consolidated or a non-standard unit has been approved by the division.

Y=440349.30 US FT

Y=440356.40 US FT