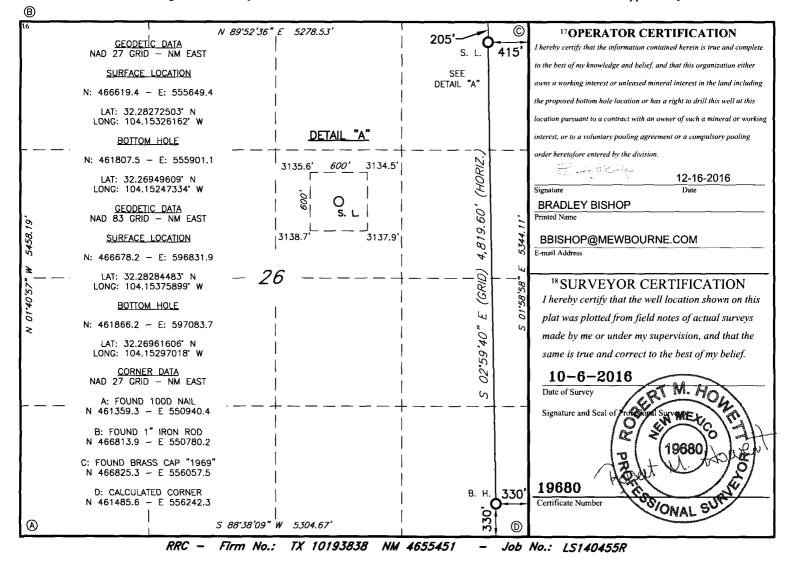

■ AMENDED REPORT

|                                                                                |         |                                        | WELL L                | OCATION | ON AND AC                           | REAGE DEDIC             | ATION PLA     | 1            |                                        |  |
|--------------------------------------------------------------------------------|---------|----------------------------------------|-----------------------|---------|-------------------------------------|-------------------------|---------------|--------------|----------------------------------------|--|
| 1                                                                              | -       |                                        | <sup>2</sup> Pool Cod |         | <sup>3</sup> Pool Name              |                         |               |              |                                        |  |
| 30-015-43862                                                                   |         |                                        |                       | 7678    | 30                                  | FOREHAND RANCH WOLFCAMP |               |              |                                        |  |
| <sup>4</sup> Property Code<br>3 1 4 5 2 5                                      |         |                                        |                       |         | <sup>6</sup> Well Number <b>1 H</b> |                         |               |              |                                        |  |
| 7 OGRID NO.<br>14744                                                           |         | **Operator Name  MEWBOURNE OIL COMPANY |                       |         |                                     |                         |               |              | <sup>9</sup> Elevation<br><b>3137'</b> |  |
| <sup>10</sup> Surface Location                                                 |         |                                        |                       |         |                                     |                         |               |              |                                        |  |
| UL or lot no.                                                                  | Section | Townshi                                | p Range               | Lot Idn | Feet from the                       | North/South line        | Feet From the | East/West li | ine County                             |  |
| A                                                                              | 26      | <b>23</b> S                            | 27E                   |         | 205                                 | NORTH                   | 415           | EAST         | EDDY                                   |  |
| 11 Bottom Hole Location If Different From Surface                              |         |                                        |                       |         |                                     |                         |               |              |                                        |  |
| UL or lot no.                                                                  | Section | Townshi                                | p Range               | Lot Idn | Feet from the                       | North/South line        | Feet from the | East/West li | ine County                             |  |
| P                                                                              | 26      | 23S                                    | 27E                   |         | 330                                 | SOUTH                   | 330           | EAST         | EDDY                                   |  |
| 12 Dedicated Acres   13 Joint or Infill   14 Consolidation Code   15 Order No. |         |                                        |                       |         |                                     |                         |               |              |                                        |  |