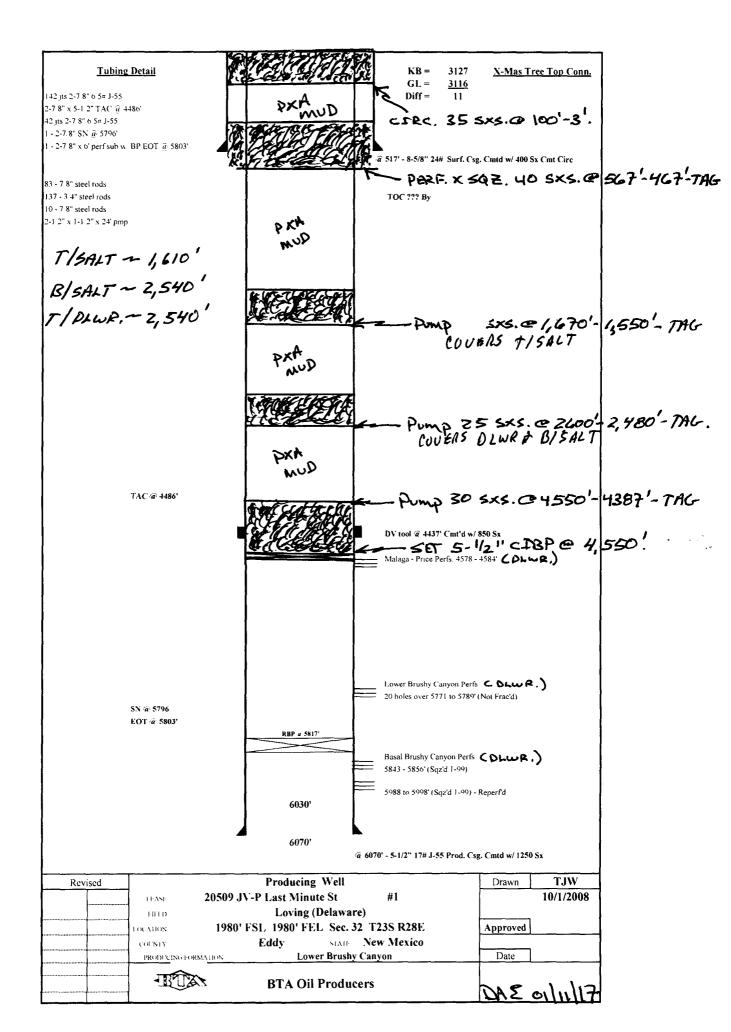

| (ATIO  |
| 5) PERF. X CIRC. TO SURF.<br>6) DIG OUT X CUT OFF WE<br>DURING THIS PROCEDURI<br>CONTENTS TO THE RE<br>Spud Date:<br><u>WELL MUST BE</u><br>I hereby certify that the informatio | FILLING ALL ANNULI, 35 SXS. CM<br>ELLHEAD 3' B.G.L.; WELD ON STEEI<br>E WE PLAN TO USE THE CLOSED-LO<br>EQUIRED DISPOSAL, PER OCD RULE<br>Rig Release Date:<br><i>LUBBED BY</i> ////8/2<br>In above is true and complete to the best of<br>TITLE: AGENT | IT. @ 100'-3'.<br>L PLATE TO CS<br>OOP SYSTEM V<br>E 19.15.17.<br>2018<br>of my knowledge | GS. X INSTALL DRY HOLE MARKE<br>V/ A STEEL TANK AND HAUL<br>NM OIL CONSERV<br>ARTESIA DISTRI<br>JAN 17 201<br>JAN 17 201<br>JA | (ATIO  |

| SEE ATTACHED | COA-S |
|--------------|-------|
|--------------|-------|





# CONDITIONS FOR PLUGGING AND ABANDONMENT

## District II / Artesia N.M.

The following is a guide or checklist in preparation of a plugging program, this is not all inclusive and care must be exercised in establishing special plugging programs in unique and unusual cases, Notify NMOCD District Office II at (575)-748-1283 at least 24 hours before beginning work.

- 1. A notice of intent to plug and abandon a wellbore is required to be approved before plugging operations are conducted. A cement evaluation tool is required in order to ensure isolation of producing formations, protection of water and correlative rights. A cement bond log or other accepted cement evaluation tool is to be provided to the division for evaluation if one has not been previously run or if the well did not have ce