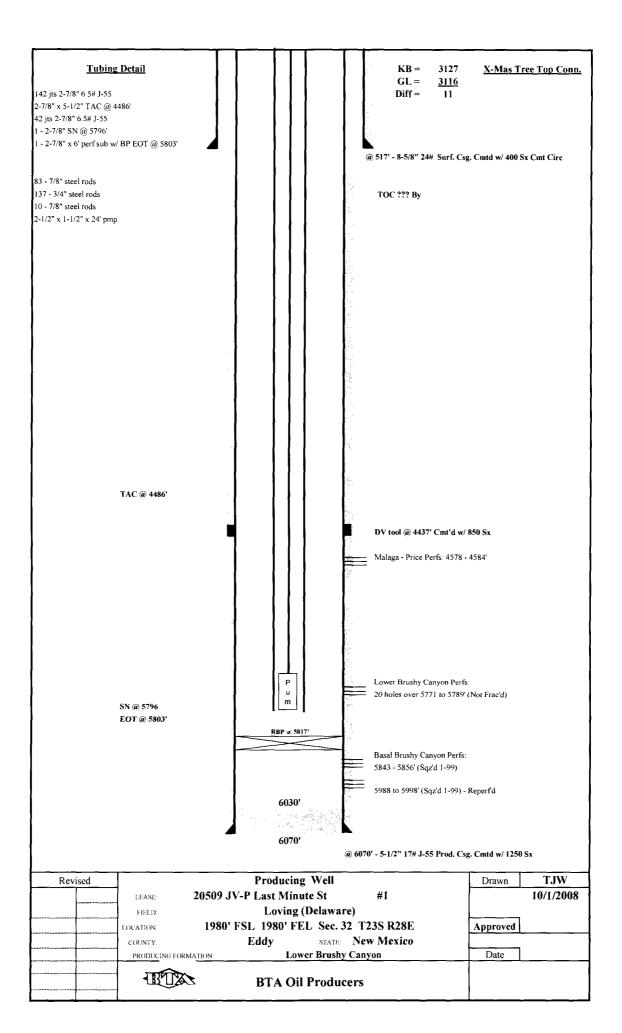

| (ATIO  |
| 5) PERF. X CIRC. TO SURF.<br>6) DIG OUT X CUT OFF WE<br>DURING THIS PROCEDURI<br>CONTENTS TO THE RE<br>Spud Date:<br><u>WELL MUST BE</u><br>I hereby certify that the informatio | FILLING ALL ANNULI, 35 SXS. CM<br>ELLHEAD 3' B.G.L.; WELD ON STEEI<br>E WE PLAN TO USE THE CLOSED-LO<br>EQUIRED DISPOSAL, PER OCD RULE<br>Rig Release Date:<br><i>LUBBED BY</i> ////8/2<br>In above is true and complete to the best of<br>TITLE: AGENT | IT. @ 100'-3'.<br>L PLATE TO CS<br>OOP SYSTEM V<br>E 19.15.17.<br>2018<br>of my knowledge | GS. X INSTALL DRY HOLE MARKE<br>V/ A STEEL TANK AND HAUL<br>NM OIL CONSERV<br>ARTESIA DISTRI<br>JAN 17 201<br>JAN 17 201<br>JA | (ATIO  |

| SEE ATTACHED | COA-S |
|--------------|-------|
|--------------|-------|





# CONDITIONS FOR PLUGGING AND ABANDONMENT

## District II / Artesia N.M.

The following is a guide or checklist in preparation of a plugging program, this is not all inclusive and care must be exercised in establishing special plugging programs in unique and unusual cases, Notify NMOCD District Office II at (575)-748-1283 at least 24 hours before beginning work.

- 1. A notice of intent to plug and abandon a wellbore is required to be approved before plugging operations are conducted. A cement evaluation tool is required in order to ensure isolation of producing formations, protection of water and correlative rights. A cement bond log or other accepted cement evaluation tool is to be provided to the division for evaluation if one has not been previously run or if the well did not have