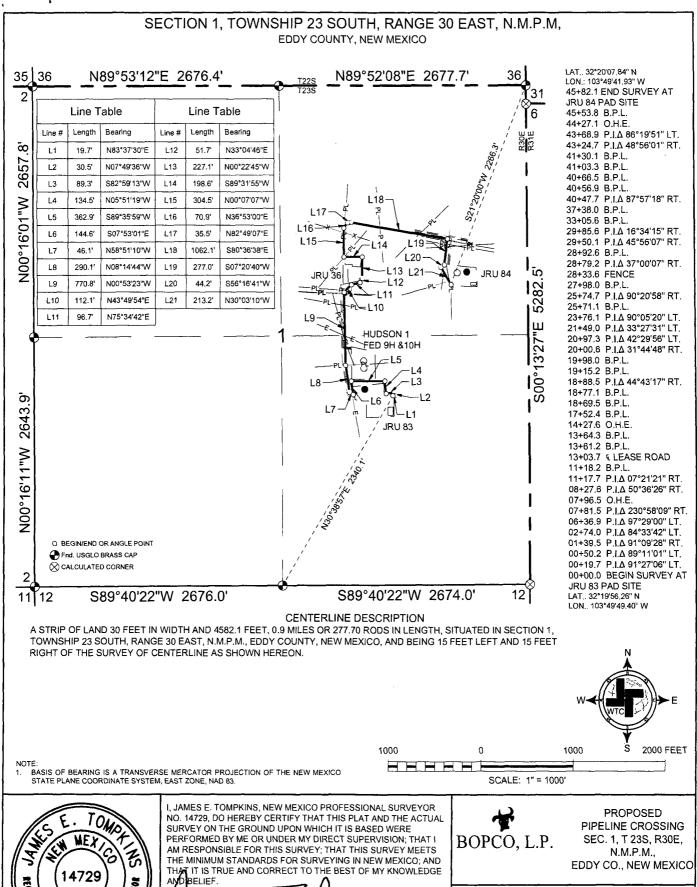

## **AERIAL MAP**

SECTION 1, T.23S., R.30E., N.M.P.M.

COUNTY: EDDY STATE: NM

000 0 1000 200

SCALE: 1" = 1000'

WTC, INC. 405 S.W. 1st Street Andrews, TX 79714 (432) 523-2181

JOB NO:WTC51249

BLM LEASE NUMBER: NMNM02884B

**COMPANY NAME:** 

ASSOCIATED WELL NAME: James Ranch Unit 003