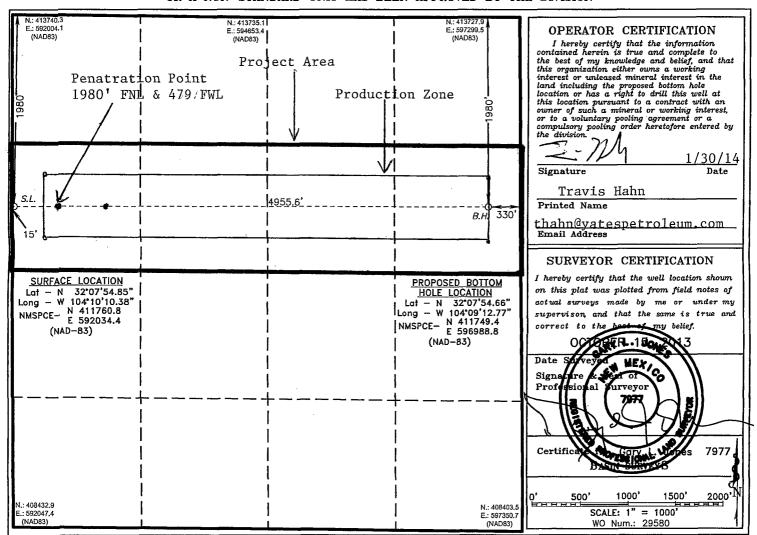

## WELL LOCATION AND ACREAGE DEDICATION PLAT

| API Number          | 37955 Wildcat G-02; Bo |                   | Name<br>oneSpring |  |
|---------------------|------------------------|-------------------|-------------------|--|
| Property Code       | Prope<br>PERFECTO B    | Well Number<br>2H |                   |  |
| 0GRID No.<br>025575 | Opera<br>YATES PETROLE | Elevation<br>3156 |                   |  |

## Surface Location

| UL or let No.                                  | Section | Township | Range | Lot Idn | Feet from the | SOUTH/South line | Feet from the | East/EAST line | County |
|------------------------------------------------|---------|----------|-------|---------|---------------|------------------|---------------|----------------|--------|
| E                                              | 14      | 25 S     | 27 E  |         | 1980          | NORTH            | 15            | WEST           | EDDY   |
| Bottom Hole Location If Different From Surface |         |          |       |         |               |                  |               |                |        |

Section Township Lot Idn Feet from the SOUTH/South line East/EAST line UL or lot No. Range Feet from the County 1980 14 25 S 27 E NORTH 330 **EAST EDDY** Dedicated Acres Joint or Infill Consolidation Code Order No.