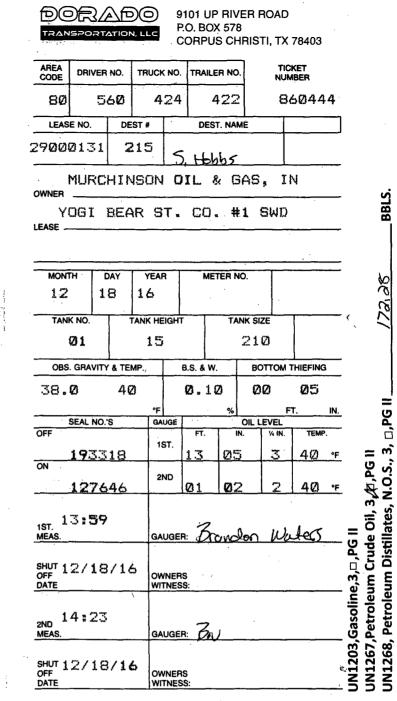

| District I<br>162:N. Free and                                                                                                                                                                      | Dr., Hobbs                                            | . NM-88240 _     |                   |            | State of Nev                     | v Mexico                                                 | N     | M OIL CON                    | SERVA                                 | TION      |                                                                                                                 | m C-104   |  |
|----------------------------------------------------------------------------------------------------------------------------------------------------------------------------------------------------|-------------------------------------------------------|------------------|-------------------|------------|----------------------------------|----------------------------------------------------------|-------|------------------------------|---------------------------------------|-----------|-----------------------------------------------------------------------------------------------------------------|-----------|--|
| 162 N. Fretch Dr., Hobbs, NM 88240<br>Distict II<br>1301 W. Grand Avenue, Artesia, NM 88210<br>BES Energy Minerals & Natural Resources ARTESIA DISTRICT<br>1301 W. Grand Avenue, Artesia, NM 88210 |                                                       |                  |                   |            |                                  |                                                          |       |                              |                                       |           |                                                                                                                 |           |  |
| District III                                                                                                                                                                                       |                                                       |                  |                   | u- Oi      | l Conservati                     | on Division                                              | l     | FEibrait                     | bnelcop                               | y to appr | opriate Distri                                                                                                  | ct Office |  |
| 1000 Rio Brazos Rd., Aztec, NM 87410 N 3 0 2017 On Conservation Division -                                                                                                                         |                                                       |                  |                   |            |                                  |                                                          |       |                              |                                       |           |                                                                                                                 |           |  |
| District IV 1220 South St. Francis Dr. AMENDED   1220 S. St. Francis Dr., Santa Fe, NM 87505 Santa Fe, NM 87505 RECEIVED                                                                           |                                                       |                  |                   |            |                                  |                                                          |       |                              |                                       | MENDED F  | EPORT                                                                                                           |           |  |
| I. REQUEST FOR ALLOWABLE AND AUTHORIZATION TO TRANSPORT                                                                                                                                            |                                                       |                  |                   |            |                                  |                                                          |       |                              |                                       |           |                                                                                                                 |           |  |
| <sup>1</sup> Operator name and Address <sup>2</sup> OGRID Number                                                                                                                                   |                                                       |                  |                   |            |                                  |                                                          |       |                              |                                       |           |                                                                                                                 |           |  |
|                                                                                                                                                                                                    |                                                       |                  |                   |            |                                  |                                                          |       |                              | 015363                                |           |                                                                                                                 |           |  |
| 7250 DALLAS PARKWAY, SUITE 1400 / 3 Reason for Filing Code/   PLANO, TX 75024 / Sale of Skim Oil / De                                                                                              |                                                       |                  |                   |            |                                  |                                                          |       |                              |                                       |           | ols                                                                                                             |           |  |
| <sup>4</sup> API Numb                                                                                                                                                                              |                                                       | <sup>5</sup> Poo | l Name            |            | • •                              |                                                          |       | <b></b>                      |                                       | l Code    |                                                                                                                 |           |  |
| 30-015-3                                                                                                                                                                                           |                                                       |                  | SWD; CISCO-CANYON |            |                                  |                                                          | 96186 |                              |                                       |           |                                                                                                                 |           |  |
| <sup>7</sup> Property C                                                                                                                                                                            | ode                                                   | <sup>8</sup> Pro | perty Nan         | ne         | VOCIDEA                          | D GUUD                                                   |       | <sup>9</sup> Well Number     |                                       |           | ,                                                                                                               |           |  |
| 40052                                                                                                                                                                                              | rface Lo                                              |                  |                   |            | YOGI BEA                         | RSWD                                                     | /     |                              |                                       |           | 1                                                                                                               | <u></u> ] |  |
| Ul or lot no.                                                                                                                                                                                      |                                                       | Township         | Range             | Lot Idn    | Feet from the                    | North/South                                              | Line  | Feet from the                | East/W                                | est line  | Count                                                                                                           | v         |  |
| H                                                                                                                                                                                                  | 12                                                    | 17S              | 28E               | 200 100    | 1750                             | NORT                                                     |       | 660                          |                                       | ST        | EDD                                                                                                             | •         |  |
| <sup>11</sup> Bo                                                                                                                                                                                   | ttom Ho                                               | ble Locatio      | <b>n</b>          |            |                                  | 1                                                        |       |                              | · · · · · · · · · · · · · · · · · · · |           |                                                                                                                 | ł         |  |
|                                                                                                                                                                                                    |                                                       |                  | Range             | Lot Idn    | n Feet from the North/South line |                                                          |       | Feet from the East/West line |                                       | Count     | y                                                                                                               |           |  |
|                                                                                                                                                                                                    |                                                       |                  |                   |            |                                  |                                                          |       |                              |                                       |           |                                                                                                                 |           |  |
| <sup>12</sup> Lse Code                                                                                                                                                                             |                                                       | cing Method      |                   |            |                                  | C-129 Effective Date <sup>17</sup> C-129 Expiration Date |       |                              | Date                                  |           |                                                                                                                 |           |  |
| S                                                                                                                                                                                                  | Code<br>SWD                                           |                  | ate<br>/A         |            |                                  |                                                          |       |                              |                                       |           |                                                                                                                 |           |  |
| III. Oil a                                                                                                                                                                                         | and Gas                                               | Transpor         | ters              |            |                                  |                                                          |       |                              |                                       |           |                                                                                                                 |           |  |
| <sup>18</sup> Transporter                                                                                                                                                                          |                                                       |                  |                   |            | <sup>19</sup> Transporter Name   |                                                          |       |                              |                                       |           | <sup>20</sup> O/G/W                                                                                             |           |  |
| OGRID                                                                                                                                                                                              | <u> </u>                                              | and Address      |                   |            |                                  |                                                          |       |                              |                                       |           | <u></u>                                                                                                         |           |  |
| 251346                                                                                                                                                                                             | 251346 DORADO TRANSPORTATION LLC<br>P.O. BOX 578      |                  |                   |            |                                  |                                                          |       |                              | 0                                     |           |                                                                                                                 |           |  |
| CORPUS CHRISTI, TX 78403                                                                                                                                                                           |                                                       |                  |                   |            |                                  |                                                          |       |                              |                                       |           |                                                                                                                 |           |  |
|                                                                                                                                                                                                    | Non Well POD for Reporting Sale of Skim Oil: (4028911 |                  |                   |            |                                  |                                                          |       |                              |                                       |           |                                                                                                                 |           |  |
|                                                                                                                                                                                                    |                                                       |                  |                   |            |                                  |                                                          |       |                              |                                       | - 14      |                                                                                                                 |           |  |
|                                                                                                                                                                                                    |                                                       |                  |                   |            |                                  |                                                          |       | -                            |                                       |           |                                                                                                                 |           |  |
|                                                                                                                                                                                                    |                                                       |                  |                   | •          |                                  |                                                          |       |                              |                                       |           | ·                                                                                                               |           |  |
|                                                                                                                                                                                                    | 80                                                    |                  |                   |            |                                  |                                                          |       |                              |                                       |           |                                                                                                                 |           |  |
|                                                                                                                                                                                                    |                                                       |                  |                   | <u> — </u> |                                  |                                                          |       |                              |                                       |           | 1997 - 1997 - 1997 - 1997 - 1997 - 1997 - 1997 - 1997 - 1997 - 1997 - 1997 - 1997 - 1997 - 1997 - 1997 - 1997 - |           |  |
|                                                                                                                                                                                                    | -                                                     |                  |                   |            |                                  | ·                                                        |       |                              |                                       |           |                                                                                                                 | q.        |  |