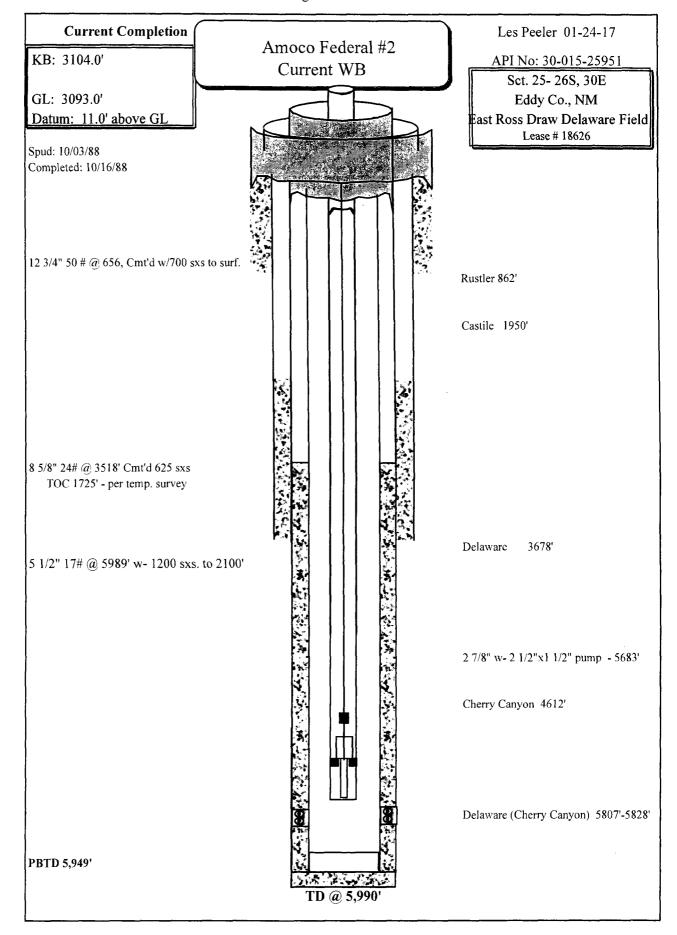

# Amoco Federal #2 Plug and Abandon Procedure

East Ross Draw, Delaware Field

Section 25, T-26S, R-30E Eddy Co., New Mexico

> API # 30-015-25951 Lease # 18626

Spud Date: 10/03/88 TD Date: :10/16/88 **Producing Formations:**Delaware (Cherry Canyon)
Perfs: 5,807' -5,828'

KB Elev: 3104'
GL Elev: 3093'
TD: 5,990'
PBTD: 5,949'
Marker Joint: N/A

#### **CASING SUMMARY:**

Safety Factor = 80% of new applied to burst, collapse and tension parameters in table.

| Size    | Depth  | Weight | Grade  | Connection | Capacity  | ID   | Drift | Burst | Collapse | Tension |
|---------|--------|--------|--------|------------|-----------|------|-------|-------|----------|---------|
|         | (ft)   | (#/ft) | _ psi_ | Type       | (bbls/ft) | (in) | (in)  | (psi) | (psi)    | (lbs)   |
| 12 3/4" | 656'   | 50 #   | H-40   | n/a        | .1571     | n/a  | n/a   | n/a   | n/a      | n/a     |
| 8 5/8"  | 3,518' | 24 #   | J-55   | n/a        | .0637     | n/a  | n/a   | n/a   | n/a      | n/a     |
| 5 1/2"  | 5,989' | 15.5 # | n/a    | n/a        | .0232     | n/a  | n/a   | n/a   | n/a      | n/a     |

Surface:

12 3/4": 0' - 656' - TOC @ surface cmt. w-700 sxs

Surface:

8 5/8": 0'-3,518' - TOC @ 1725' cmt. w-625 sxs

Production:

5 1/2": 0'- 5,989' - TOC @ 2100' cmt. w- 1200 sxs