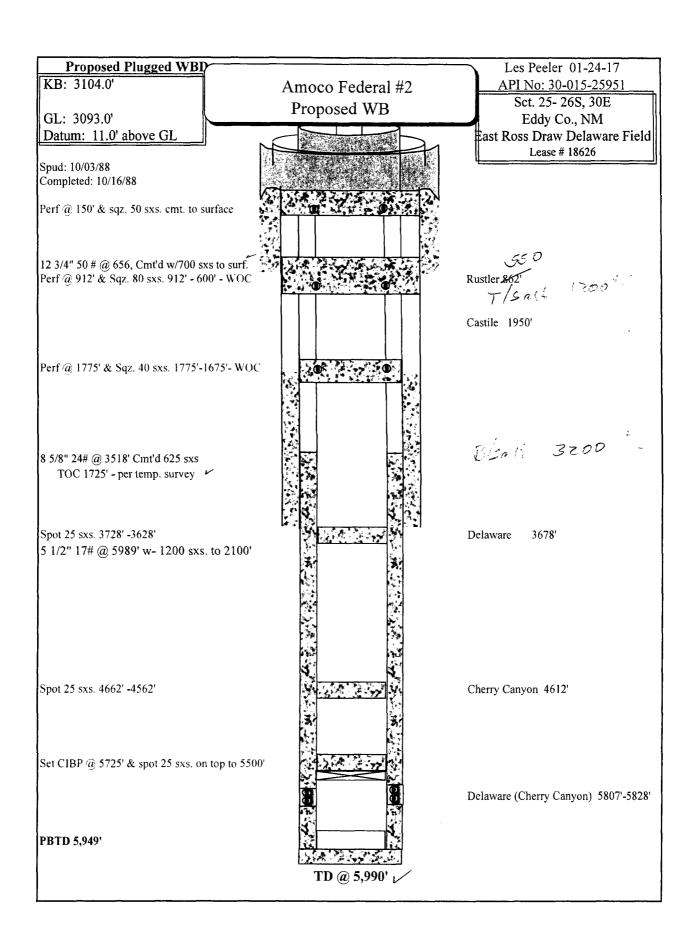

# Amoco Federal #2 Plug and Abandon Procedure

East Ross Draw, Delaware Field

Section 25, T-26S, R-30E Eddy Co., New Mexico

> API # 30-015-25951 Lease # 18626

Spud Date: 10/03/88 TD Date: :10/16/88 **Producing Formations:**Delaware (Cherry Canyon)
Perfs: 5,807' -5,828'

KB Elev: 3104'
GL Elev: 3093'
TD: 5,990'
PBTD: 5,949'
Marker Joint: N/A

#### **CASING SUMMARY:**

Safety Factor = 80% of new applied to burst, collapse and tension parameters in table.

| Size    | Depth  | Weight | Grade  | Connection | Capacity  | ID   | Drift | Burst | Collapse | Tension |
|---------|--------|--------|--------|------------|-----------|------|-------|-------|----------|---------|
|         | (ft)   | (#/ft) | _ psi_ | Type       | (bbls/ft) | (in) | (in)  | (psi) | (psi)    | (lbs)   |
| 12 3/4" | 656'   | 50 #   | H-40   | n/a        | .1571     | n/a  | n/a   | n/a   | n/a      | n/a     |
| 8 5/8"  | 3,518' | 24 #   | J-55   | n/a        | .0637     | n/a  | n/a   | n/a   | n/a      | n/a     |
| 5 1/2"  | 5,989' | 15.5 # | n/a    | n/a        | .0232     | n/a  | n/a   | n/a   | n/a      | n/a     |

Surface:

12 3/4": 0' - 656' - TOC @ surface cmt. w-700 sxs

Surface:

8 5/8": 0'-3,518' - TOC @ 1725' cmt. w-625 sxs

Production:

5 1/2": 0'- 5,989' - TOC @ 2100' cmt. w- 1200 sxs

### **COMPLETION HISTORY TO DATE:**

**OBJECTIVE:** Plug and abandon.

WPX REQUIRES THAT HARD HATS, STEEL TOE BOOTS, FIRE RETARDANT CLOTHING, AND SAFETY GLASSES BE WORN ON LOCATION.

HOLD SAFETY MEETING PRIOR TO COMMENCING PERFORATING, WIRE LINE AND PUMPING OPERATIONS