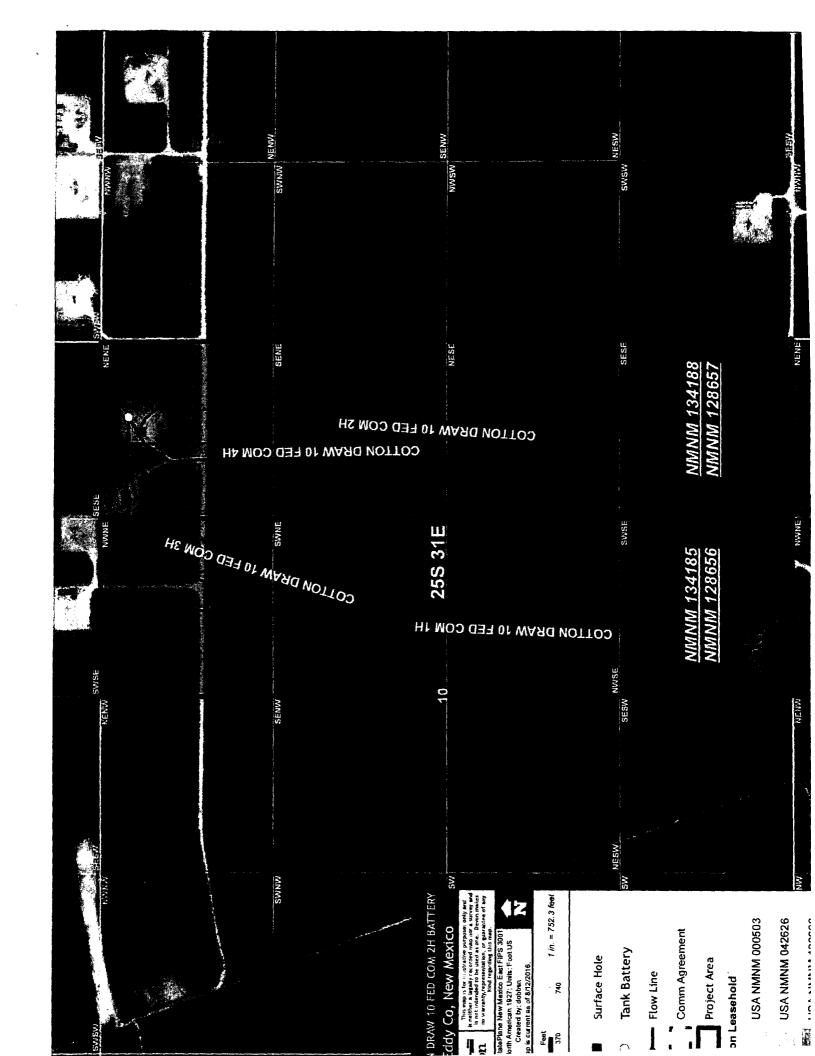

Cotton Draw 10 Fed Com 1H SWSW, Sec. 10, T25S, R31E 30-015-39229 Cotton Draw; Delaware, South NMNM128656 (12.5%)

Cotton Draw 10 Fed Com 2H NENE, Sec. 10, T25S, R31E 30-015-39230 Cotton Draw; Delaware, South NMNM128657

Cotton Draw 10 Fed Com 3H NENE, Sec. 10, T25S, R31E 30-015-42126 Paduca; Bone Spring NMNM134185

Cotton Draw 10 Fed Com 4H NENE, Sec. 10, T25S, r31E 30-015-42127 Paduca; Bone Spring NMNM134188

The central tank battery is located on the Cotton Draw 10 Fed Com 2H in Sec. 10, T25S, R31E, Eddy County, New Mexico. The Cotton Draw 10 Fed Com 1H & 2H will flow into a mani-folded header with the ability to route each well to either a dedicate tester or production heater\treater. One well will be routed to the dedicated tester and one routed to the production heater\treater during operations. The well test method will be utilized once a month for a minimum of 24 hours to meter the oil, water, and gas for either the 1H or 2H. Oil is measured with a Micro Motion Coriolis Meter, waters is measured with mater, and gas is measured with an orifice meter & EFM. The Cotton Draw 10 Fed Com 3H & 4H production are measured continuously through three phase separators using a Micro Motion Coriolis to meter the oil, mag meter to meter the water, and an orifice meter to meter the gas. VRU gas is measured with an orifice meter and is allocated back to each well utilizing percentage of each wells monthly oil production.

These numbers are per the battery, will provide numbers upon receipt.

Attached is a map that displays the federal leases and well locations in Section 10, T25S, R31E

The BLM's interest in all four wells is 12.5%