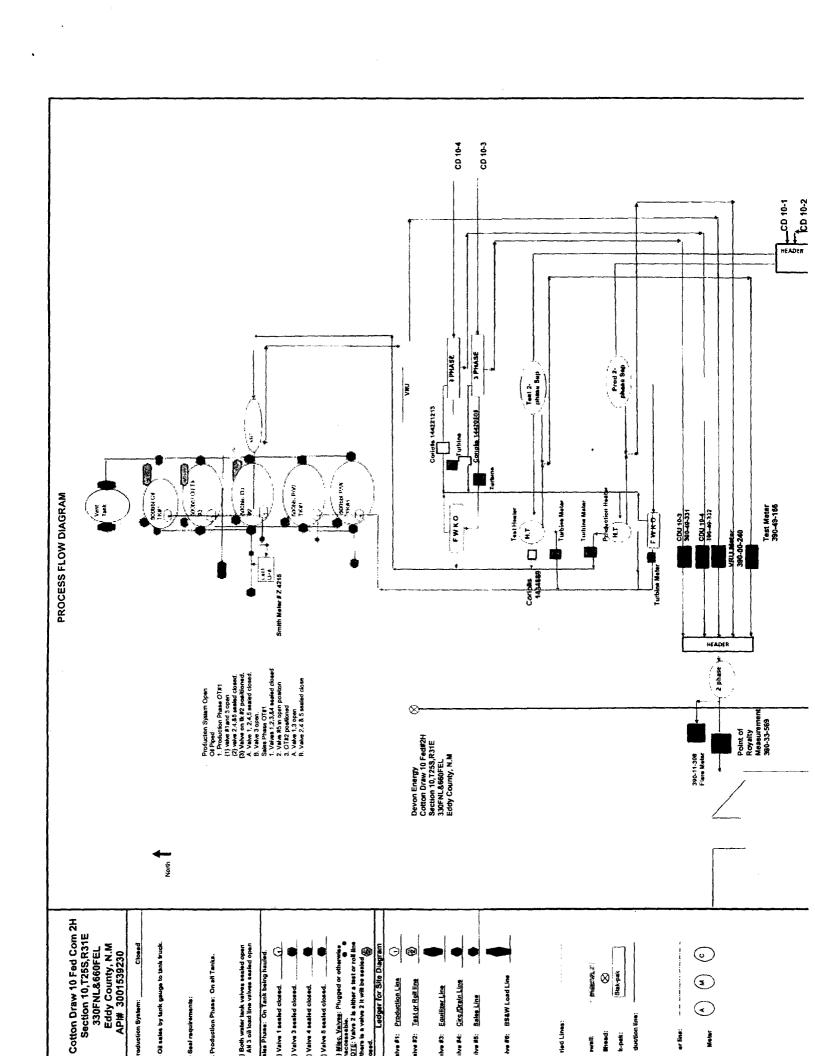

Cotton Draw 10 Fed Com 3H NENE, Sec. 10, T25S, R31E 30-015-42126 Paduca; Bone Spring NMNM134185

Cotton Draw 10 Fed Com 4H NENE, Sec. 10, T25S, r31E 30-015-42127 Paduca; Bone Spring NMNM134188

The central tank battery is located on the Cotton Draw 10 Fed Com 2H in Sec. 10, T25S, R31E, Eddy County, New Mexico. The Cotton Draw 10 Fed Com 1H & 2H will flow into a mani-folded header with the ability to route each well to either a dedicate tester or production heater\treater. One well will be routed to the dedicated tester and one routed to the production heater\treater during operations. The well test method will be utilized once a month for a minimum of 24 hours to meter the oil, water, and gas for either the 1H or 2H. Oil is measured with a Micro Motion Coriolis Meter, waters is measured with mater, and gas is measured with an orifice meter & EFM. The Cotton Draw 10 Fed Com 3H & 4H production are measured continuously through three phase separators using a Micro Motion Coriolis to meter the oil, mag meter to meter the water, and an orifice meter to meter the gas. VRU gas is measured with an orifice meter and is allocated back to each well utilizing percentage of each wells monthly oil production.

The Cotton Draw 10 Fed Com 2H Battery contains 3 oil tanks. Oil form each well commingles downstream of the heater treaters and then flows into the tanks. They will share a common Devon Point of Royalty Measurement #390-33-569 on location at the Cotton Draw 10 Fed Com 2H battery located in Sec. 10, T25S, R31E. They will also share a common LACT Sm Meter #Z 4215.

#### Oil & Gas metering:

The central tank battery is located on the Cotton Draw 10 Fed Com 2H in Sec. 10, T25S, R31E, Eddy County, New Mexico. The Cotton Draw 10 Fed Com 1H & 2H will flow into a mani-folded header with the ability to route each well to either a dedicated tester or production heater\treater. One well will be routed to the dedicated tester and one routed to the production heater treater during normal operations. The well test method will be utilized once a month for a minimum of 24 hours to meter the oil, water, and gas for either the 1H or 2H. Oil is measured with a Micro Motion Coriolis Meter, water is measured with mag meter, and gas is measured with an orifice meter & EFM. The Cotton Draw 10 Fed Com 3H & 4H production are measured continuously through three phase separators with using a Micro Motion Coriolis to meter the oil, mag meter to meter the water, and an orifice meter to meter the gas. VRU gas is measured with an orifice meter and is allocated back to each well utilizing a percentage of each wells monthly oil production.

The Cotton Draw 10 Fed Com 2H battery contains 3 oil tanks. Oil from each well commingles downstream of the heater treaters and then flows into the tanks. They will share a common Devon Point of Royalty Measurement #390-33-569 on location at the Cotton Draw 10 Fed Com 2H Battery located in Sec. 10, T25S, R31E. They will also share a common LACT Smith Meter # Z 4215.

During well test, either the Cotton Draw 10 Fed Com 1H or 2H well is routed to the test side; production will flow into a two phase test separator where gas is separated, combined with gas from the test side heater treater, and then metered with an orifice meter # 390-49-166. Once gas from the test side is measured, the test gas combines into a header with the gas from the other 3 wells & VRU flash gas, flows through a sales gas 2 phase separator, and is metered via Devon Point of Royalty Measurement #390-33-569 before it goes into the pipeline. Oil/water flow from the 2 phase tester separator and enter into a test heater treater. After separation, the oil is then metered with a Micro Motion Coriolis Meter #1434669, flows into an oil production line where it is combined with the other wells oil, and then to the 500 bbl. oil tanks. The water is metered using a turbine meter, then flows to the 500 bbl. produced water tank, along with the water from the other wells.

When not on test, either the Cotton Draw 10 Fed Com 1H or 2H is routed to the production 2 phase separator. Production will flow into a two phase separator where after separation, gas combines with the production heater\treater gas and flows into a common header with gas from the other wells & VRU flash gas. Everything goes through the sales gas 2 phase separator and then flows to the Devon Point of Royalty Measurement #390-33-165. Produced water and oil flows from the production 2 phase separator and into the FWKO. After separation, the oil then combines with the oil from the Cotton Draw 10 Fed Com 3H 8 ATT and 3

production heater\treater, is metered with a turbine meter and then combines with the oil from the test side, and flows into one of the 500 oil bbl. tanks. The produced water is metered with a turbine meter and flows to one of the 500 bbl. produced water tanks, along with the water from the other wells.

The Cotton Draw 10 Fed Com 3H well has its own dedicated three phase test separator. After the gas is separated, it is routed to the gas test meter # 390-49-331, into a common header with gas from the other wells and the VRU, through a 2-phase separator, and then flows to the Devon Point of Royalty Measurement #390-33-569. After separation, the produced oil is then metered with a Micro Motion Coriolis Meter #14420808, combines with the Cotton Draw 10 Fed Com 4H & oil from the FWKO on the production side, flows into the production heater/treater, then will combine with the oil on the test side and flow to one of the 500 bbl. oil tanks. The water is metered utilizing a turbine meter, combines with the water from the Cotton Draw 10 Fed Com 4H, flows into the FWKO, then combines with the water from the test and production side, and flows to one of the 500 bbl. produced water tanks.

The Cotton Draw 10 Fed Com 4H well has its own dedicated three phase test separator. After the gas is separated, it is routed to the gas test meter # 390-49-332, into a common header with gas from the other wells and the VRU, through a 2-phase separator, and then flows to the Devon Point of Royalty Measurement #390-33-569. After separation, the produced oil is then metered with a Micro Motion Coriolis Meter #144221213, combines with the Cotton Draw 10 Fed Com 3H & oil from the FWKO on the production side, flows into the production heater/treater, then will combine with the oil on the test side and flow to one of the 500 bbl. oil tanks. The water is metered utilizing a turbine meter, combines with the water from the Cotton Draw 10 Fed Com 3H, flows into the FWKO, then combines with the water from the test and production side, and flows to one of the 500 bbl. produced water tanks.

Oil production from the Cotton Draw 10 Fed Com 3H & 4H will be allocated on a daily basis based on the Coriolis Test meter located downstream of the dedicated three phase separator. Oil allocation for the Cotton Draw 10 Fed Com 1H & 2H will be downstream of the test heater\treater. The Coriolis meter will be proven, as per API, NMOCD, and BLM specifications, when installed, once per month for the first 3 months (to establish a consistent repeatability factor), and then quarterly thereafter, the factor obtained will be used to allocate the production volumes. Gas production from the Cotton Draw 10 Fed Com 3H & 4H wells will be allocated on a daily basis using the gas allocation meter. The gas production from the Cotton Draw 10 Fed Com 1H & 2H will be allocated based on a monthly basis per the gas test meter #390-49-166. The gas production from the production equipment, test side gas meter, & gas meters from the Cotton Draw 10 Fed Com 3H & 4H will commingle come into a common header, and flow into Devon's Point of Royalty Measurement Meter #390-33-569. These meters will be calibrated on a regular basis per API, NMOCD and BLM specifications. The BLM and OCD will be notified of any future changes in the facilities.

#### **Process and Flow Descriptions:**

The flow of produced fluids is shown in detail on the enclosed facility diagram, along with a description of each vessel and map which shows the lease boundaries, location of wells, facility, and gas sales meter. The proposed commingling is appropriate based on the BLM's guidance in IM 2013-152. The proposed commingling will maximize the ultimate recovery of oil and/or gas from the federal leases and will reduce environmental impacts by minimizing surface disturbance and emissions. The proposed commingling will reduce operating expenses, as well as, not adversely affect federal royalty income, production accountability, or the distribution of royalty.