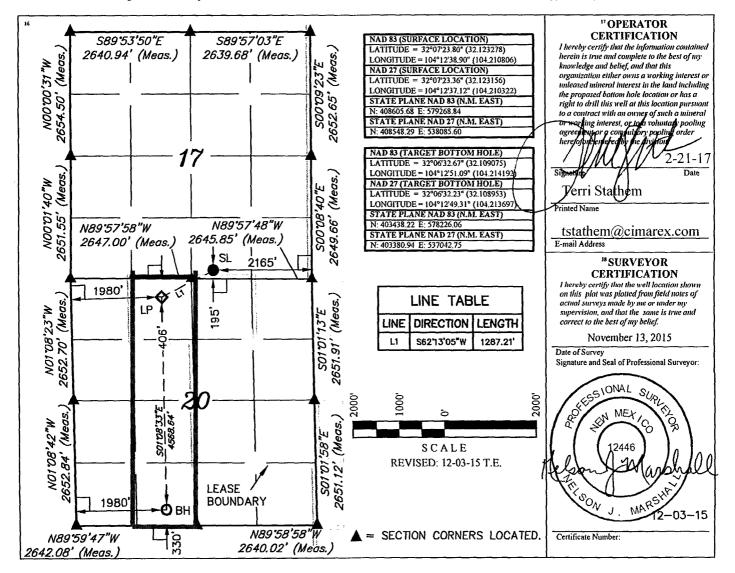

**AMENDED REPORT** 

|                                         | WELL LOCATION ANI            | D ACREAGE DEDICATION PLAT                              |                          |  |  |
|-----------------------------------------|------------------------------|--------------------------------------------------------|--------------------------|--|--|
| <sup>1</sup> API Number<br>30-015-43455 | 97816 <sup>2 Pool Code</sup> | <sup>3</sup> Pool Name<br>WC-015-S2S271SA; Bone Spring |                          |  |  |
| <sup>4</sup> Property Code              |                              | operty Name                                            | <sup>6</sup> Well Number |  |  |
| 315640                                  |                              | XY 20 FEDERAL COM                                      | 2H                       |  |  |
| <sup>7</sup> OGRID No.                  |                              | erator Name                                            | * Elevation              |  |  |
| 215099                                  |                              | X ENERGY CO.                                           | 3136.8'                  |  |  |

| <sup>™</sup> Surface Location                   |               |                 |              |         |                      |                           |                    |                        |                |
|-------------------------------------------------|---------------|-----------------|--------------|---------|----------------------|---------------------------|--------------------|------------------------|----------------|
| UL or lot no.<br>O                              | Section<br>17 | Township<br>25S | Range<br>27E | Lot Idn | Feet from the<br>195 | North/South line<br>SOUTH | Feet from the 2165 | East/West line<br>EAST | County<br>EDDY |
| "Bottom Hole Location If Different From Surface |               |                 |              |         |                      |                           |                    |                        |                |

| [ | UL or lot no.     | Section                     | Township | Range                            | Lot Idn | Feet from the | North/South line | Feet from the | East/West line | County |
|---|-------------------|-----------------------------|----------|----------------------------------|---------|---------------|------------------|---------------|----------------|--------|
|   | N                 | 20                          | 255      | 27E                              | 1 1     | 330           | SOUTH            | 1978          | WEST           | EDDY   |
| 1 | 12 Dedicated Acro | ed Acres 13 Joint or Infill |          | <sup>14</sup> Consolidation Code |         | 15 Order No.  |                  |               |                |        |
|   | 160               |                             |          |                                  |         |               |                  |               |                |        |