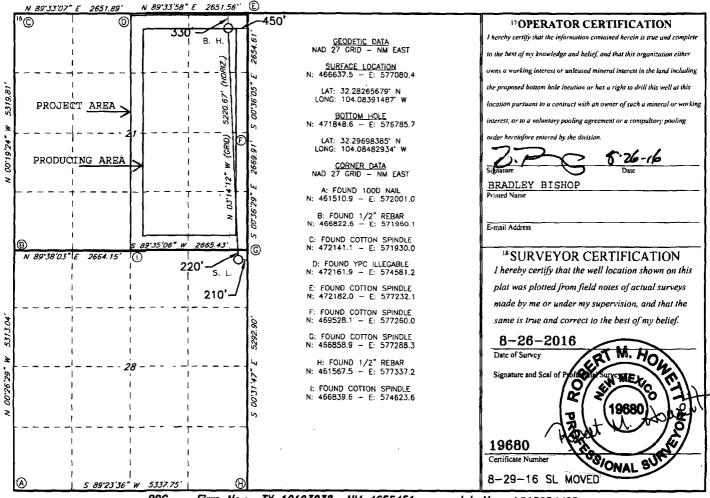

## WELL LOCATION AND ACREAGE DEDICATION PLAT

| 1 API Number               |            |                             |               | 2 Pool Code        | F                     | URIVE SAGE                   | 3 Pool Na     | me             |               |   |
|----------------------------|------------|-----------------------------|---------------|--------------------|-----------------------|------------------------------|---------------|----------------|---------------|---|
| 30-015-43496               |            |                             |               | <del>-7575</del> 0 |                       | CULEBRA BLUFF; WOLFCAMP, SOI |               |                | III (GAS)     |   |
| <sup>4</sup> Property Code |            | 5 Property Name             |               |                    |                       |                              |               |                | 6 Well Number |   |
| 315709                     |            | LOVING TOWNSITE 21 W2PA FEE |               |                    |                       |                              |               |                | 1 <b>H</b>    |   |
| <sup>7</sup> OGRID NO.     |            | 8 Operator Name             |               |                    |                       |                              |               |                | 9Elevation    |   |
| 14744                      |            | MEWBOURNE OIL COMPANY       |               |                    |                       |                              |               |                | 3035'         |   |
|                            |            |                             |               |                    | <sup>10</sup> Surface | Location                     |               |                |               |   |
| UL or lot no.              | Section    | Township                    | Range         | Lot Idn            | Feet from the         | North/South line             | Feet From the | East/West line | County        | ٦ |
| [ A                        | 28         | 23S                         | 28E           |                    | 220                   | NORTH                        | 210           | EAST           | EDDY          |   |
|                            |            |                             | 11 ]          | 3ottom H           | ole Location          | If Different Fro             | om Surface    |                |               |   |
| UL or lot no.              | Section    | Township                    | Range         | Lot Idn            | Feet from the         | North/South line             | Feet from the | East/West line | County        |   |
| A                          | 21         | 23S                         | 28E           |                    | 330                   | NORTH                        | 450           | EAST           | EDDY          |   |
| 12 Dedicated Acre          | s 13 Joint | or Infill 14 (              | Consolidation | Code 15 C          | Order No.             |                              |               |                |               |   |
| 320                        |            | R-14262                     |               |                    |                       |                              |               |                |               |   |