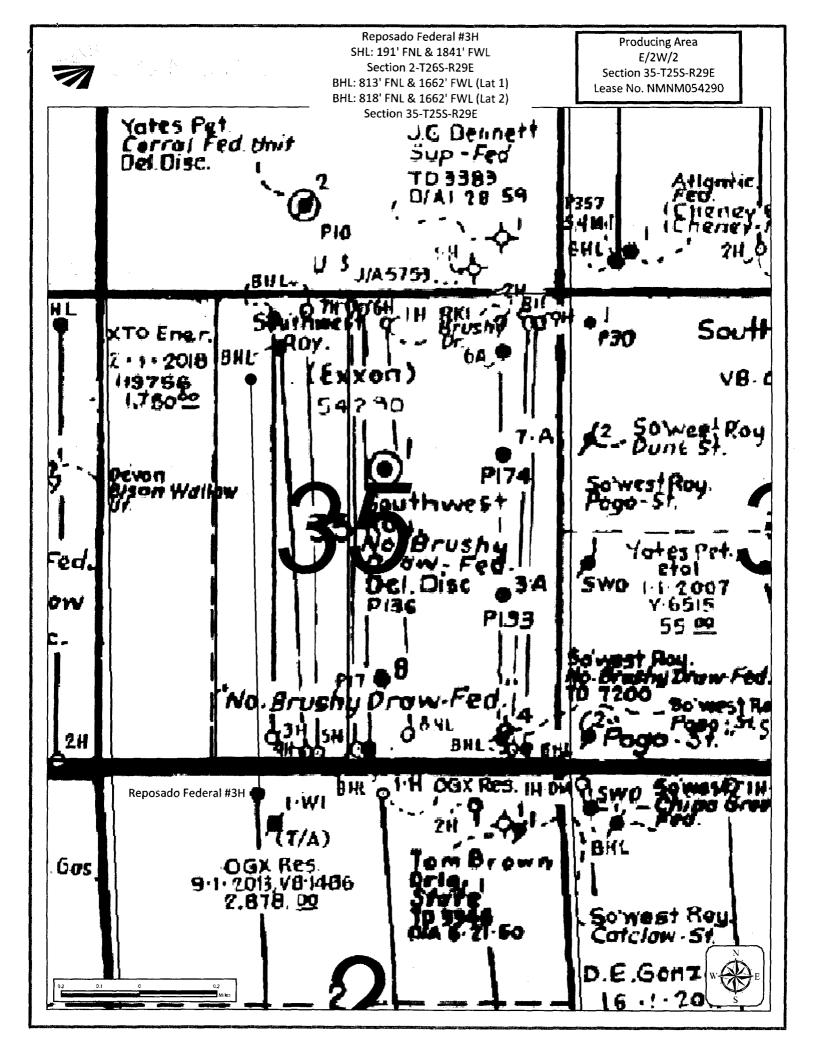

### 32. Additional remarks, continued

- 2. Maps showing lease numbers, locations of leases and subject well
  3. Site facility diagram
  4. C-102's for both laterals
  5. Interferent owner notification letter

### Surface Location

| UL or lot No. | Section | Township | Range | Lot ldn | Feet from the | North/South line | Feet from the | East/West line | County |
|---------------|---------|----------|-------|---------|---------------|------------------|---------------|----------------|--------|
| 3             | 2       | 26-S     | 29-E  |         | 191           | NORTH            | 1841          | WEST           | EDDY   |

### Bottom Hole Location If Different From Surface

| UL or lot No.  | Section | Township      | Range       | Lot Idn | Feet from the | North/South line | Feet from the | East/West line | County |
|----------------|---------|---------------|-------------|---------|---------------|------------------|---------------|----------------|--------|
| C              | 35      | 25 <b>-</b> S | 29-E        |         | 813           | NORTH            | 1662          | WEST           | EDDY   |
| Dedicated Acre | Joint o | r Infill Co   | nsolidation | Code Or | der No.       |                  |               |                |        |
| 160            |         |               |             |         |               |                  |               |                |        |