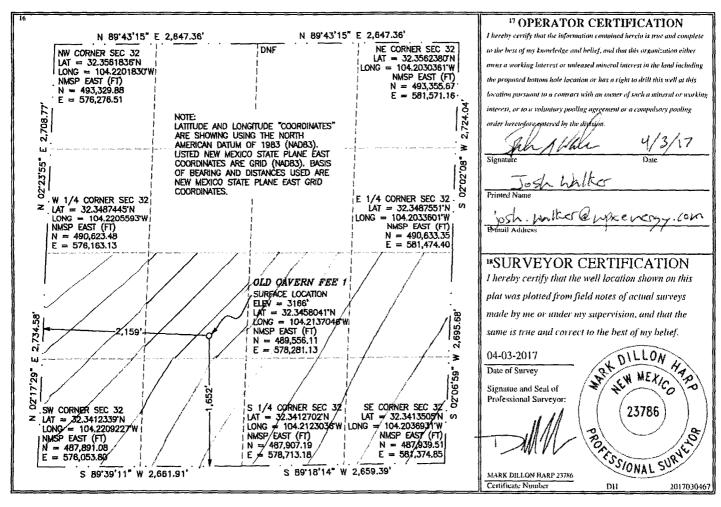

☐ AMENDED REPORT

| Phone: (505) 476-3460                           | Fax: (505) 476          |                                   |               |                          |                         |                  |               |      |                          |        |
|-------------------------------------------------|-------------------------|-----------------------------------|---------------|--------------------------|-------------------------|------------------|---------------|------|--------------------------|--------|
|                                                 |                         | W                                 | ELL LO        | CATIO                    | N AND ACR               | EAGE DEDIC       | ATIONERLA     | T    |                          |        |
| 1 API Number                                    |                         |                                   |               | <sup>2</sup> Pool Code   |                         | Pool Name        |               |      |                          |        |
| 30-015-42355                                    |                         |                                   |               | 98220 PUPLE SAGEWOLFCAMP |                         |                  |               |      | POOL                     |        |
| 4 Property Code                                 |                         | <sup>5</sup> Property Name        |               |                          |                         |                  |               |      | <sup>6</sup> Well Number |        |
| 313183                                          |                         | OLD CAVERN FEE                    |               |                          |                         |                  |               |      | 001                      |        |
| 7 OGRID No.                                     |                         | 8 Operator Name                   |               |                          |                         |                  |               |      | <sup>9</sup> Elevation   |        |
| 246289                                          |                         | RKI EXPLORATION & PRODUCTION, LLC |               |                          |                         |                  |               |      | 3,166'                   |        |
|                                                 |                         |                                   |               |                          | <sup>10</sup> Surface I | Location         |               |      |                          |        |
| UL or lot no.                                   | Section                 | Township                          | Range         | Lot Idn                  | Feet from the           | North/South line | Feet from the | East | /West line               | County |
| K                                               | 32                      | 228                               | 27 E          |                          | 1,652                   | SOUTH            | 2,159         | WEST |                          | EDDY   |
| "Bottom Hole Location If Different From Surface |                         |                                   |               |                          |                         |                  |               |      |                          |        |
| UL or lot no.                                   | Section                 | Township                          | Rauge         | Lot ldn                  | Feet from the           | North/South line | Feet from the | East | /West line               | County |
|                                                 |                         |                                   |               |                          |                         |                  |               |      |                          |        |
| 12 Dedicated Acre                               | s <sup>13</sup> Joint o | r Infill 14 (                     | Consolidation | Code 15 Or               | der No.                 |                  |               |      | ·····                    |        |
| 40                                              |                         | }                                 |               |                          | R-1.                    | 4262             |               |      |                          |        |

No allowable will be assigned to this completion until all interests have been consolidated or a non-standard unit has been approved by the division.