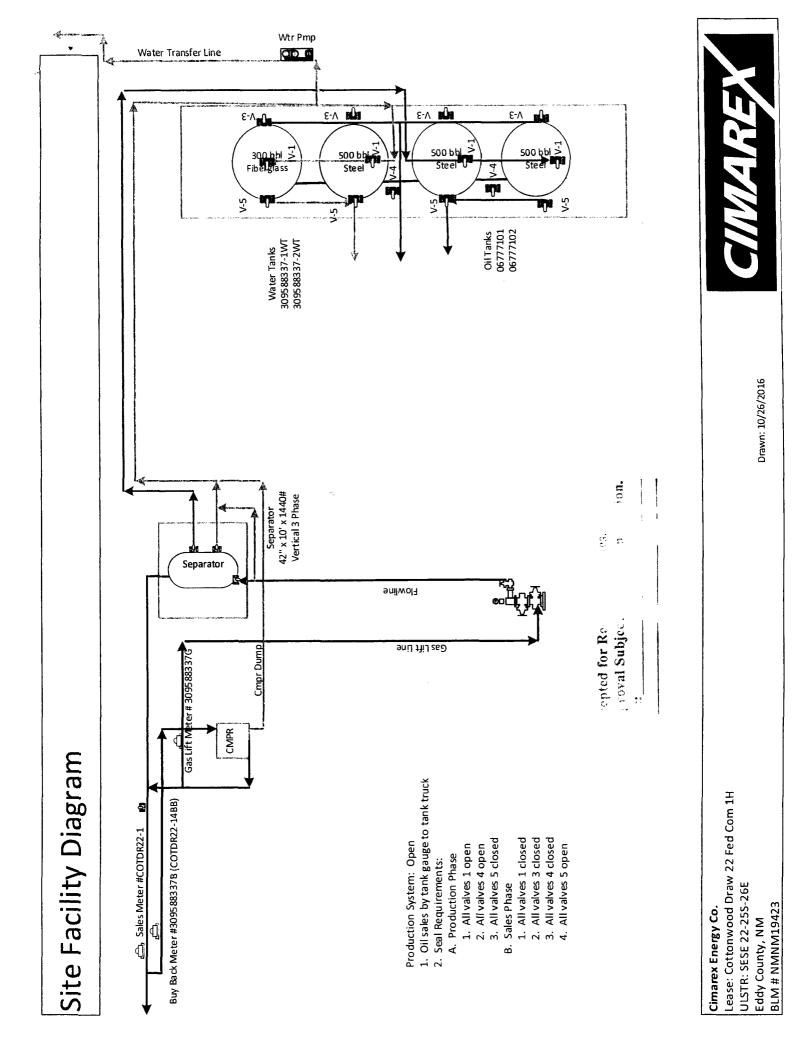

| B<br>SUNDRY<br>Do not use th                                                                                                                                                              | UNITED STATES<br>DEPARTMENT OF THE INTERIOR<br>BUREAU OF LAND MANAGEMENT OCID-A<br>SUNDRY NOTICES AND REPORTS ON WELLS<br>Do not use this form for proposals to drill or to re-enter an<br>abandoned well. Use form 3160-3 (APD) for such proposals. |                                                                  |                                                       | FORM APPROVED<br>OMB NO. 1004-0135<br>Expires: July 31, 2010<br>5. Lease Serial No.<br>NMNM94839<br>6. If Indian, Allottee or Tribe Name |                                                    |
|-------------------------------------------------------------------------------------------------------------------------------------------------------------------------------------------|------------------------------------------------------------------------------------------------------------------------------------------------------------------------------------------------------------------------------------------------------|------------------------------------------------------------------|-------------------------------------------------------|------------------------------------------------------------------------------------------------------------------------------------------|----------------------------------------------------|
| SUBMIT IN TRI                                                                                                                                                                             | PLICATE - Other instruc                                                                                                                                                                                                                              | ctions on reverse side                                           |                                                       | 7. If Unit or CA/Agre                                                                                                                    | ement, Name and/or No.                             |
| <ol> <li>Type of Well</li> <li>Oil Well Gas Well Ot</li> </ol>                                                                                                                            | · · · · <u>·</u> · · ·                                                                                                                                                                                                                               | <u></u>                                                          | 8. Well Name and No.<br>COTTONWOOD DRAW 22 FED COM 1H |                                                                                                                                          |                                                    |
| 2. Name of Operator<br>CIMAREX                                                                                                                                                            | Contact:<br>E-Mail: rsheldon@                                                                                                                                                                                                                        | RHONDA SHELDON                                                   | ELDON 9. API Well No.<br>30-015-36592                 |                                                                                                                                          |                                                    |
| <sup>3</sup> a. Address<br>202 S. CHEYENNE AVE<br>TULSA, OK 74103                                                                                                                         |                                                                                                                                                                                                                                                      | 3b. Phone No. (include area code)<br>Ph: 918-295-1709            |                                                       | 10. Field and Pool, or Exploratory<br>COTTONWOOD DRAW; MORROW                                                                            |                                                    |
| 4. Location of Well (Footage, Sec., 7                                                                                                                                                     | )                                                                                                                                                                                                                                                    |                                                                  | 11. County or Parish, and State                       |                                                                                                                                          |                                                    |
| Sec 22 T25S R26E Mer NMP                                                                                                                                                                  |                                                                                                                                                                                                                                                      | EDDY COUNT                                                       |                                                       | Y, NM                                                                                                                                    |                                                    |
| 12. CHECK APP                                                                                                                                                                             | ROPRIATE BOX(ES) T                                                                                                                                                                                                                                   | O INDICATE NATUR                                                 | E OF NOTICE, H                                        | REPORT, OR OTHE                                                                                                                          | R DATA                                             |
| TYPE OF SUBMISSION                                                                                                                                                                        |                                                                                                                                                                                                                                                      | T                                                                | TYPE OF ACTION                                        |                                                                                                                                          |                                                    |
| □ Notice of Intent                                                                                                                                                                        | □ Acidize                                                                                                                                                                                                                                            | 🗖 Deepen                                                         | 🗖 Produ                                               | ction (Start/Resume)                                                                                                                     | □ Water Shut-Off                                   |
|                                                                                                                                                                                           | □ Alter Casing                                                                                                                                                                                                                                       | Fracture Treat                                                   |                                                       | nation                                                                                                                                   | Well Integrity                                     |
| 🛛 Subsequent Report                                                                                                                                                                       | Casing Repair                                                                                                                                                                                                                                        | New Construct                                                    | tion 🗖 Recon                                          | nplete                                                                                                                                   | 🛛 Other                                            |
| Final Abandonment Notice                                                                                                                                                                  | Change Plans                                                                                                                                                                                                                                         | Plug and Abar                                                    | don 🗖 Temp                                            | orarily Abandon                                                                                                                          | Site Facility Diagr<br>m/Security Plan             |
| _                                                                                                                                                                                         | Convert to Injection                                                                                                                                                                                                                                 |                                                                  |                                                       | Disposal                                                                                                                                 | m/security Plan                                    |
| Attach the Bond under which the wo<br>following completion of the involve<br>testing has been completed. Final A<br>determined that the site is ready for<br>Please see the attached site | d operations. If the operation ro<br>bandonment Notices shall be fi<br>final inspection.)<br>diagram.                                                                                                                                                | esults in a multiple completic<br>led only after all requirement | n or recompletion in<br>s, including reclamat         | a new interval, a Form 31                                                                                                                | 60-4 shall be filed once<br>, and the operator has |
| Accepted for record - 1                                                                                                                                                                   | ENTERED<br>INTO AFMSS                                                                                                                                                                                                                                | ці <del>.</del><br>Т                                             |                                                       | ST 1050.0                                                                                                                                | SIA DISTRICT<br>R 1 0 2017                         |
| 14. I hereby certify that the foregoing i                                                                                                                                                 | Electronic Submission #<br>For<br>Committed to AFMSS for                                                                                                                                                                                             | CIMAREX, sent to the C<br>processing by DEBORA                   | arlsbad<br>H MCKINNEY on 1                            | 0/27/2016 ()                                                                                                                             | ECEIVED                                            |
| Name (Printed/Typed) RHONDA                                                                                                                                                               | SHELDON                                                                                                                                                                                                                                              | Title                                                            | REGULATORY T                                          | ECHNICIAN                                                                                                                                |                                                    |
| Signature (Electronic                                                                                                                                                                     | Date                                                                                                                                                                                                                                                 | Date 10/26/2016                                                  |                                                       |                                                                                                                                          |                                                    |
|                                                                                                                                                                                           | THIS SPACE F                                                                                                                                                                                                                                         | OR FEDERAL OR S                                                  |                                                       | JSE                                                                                                                                      |                                                    |
| Approved By_ Jully                                                                                                                                                                        |                                                                                                                                                                                                                                                      |                                                                  |                                                       |                                                                                                                                          |                                                    |
| Conditions of approval, if any, are attached<br>certify that the applicant holds legal or eq<br>which would entitle the applicant to cond                                                 | uitable title to those rights in th                                                                                                                                                                                                                  | s not warrant or<br>e subject lease Office                       |                                                       |                                                                                                                                          |                                                    |
| Title 18 U.S.C. Section 1001 and Title 43<br>States any false, fictitious or fraudulent                                                                                                   | U.S.C. Section 1212, make it a statements or representations a                                                                                                                                                                                       | crime for any person knowi<br>s to any matter within its juri    | ngly and willfully to a sdiction.                     | nake to any department of                                                                                                                | r agency of the United                             |
| ** OPERA                                                                                                                                                                                  | TOR-SUBMITTED ** C                                                                                                                                                                                                                                   | PERATOR-SUBMIT                                                   | TED ** OPERA                                          | TOR-SUBMITTED                                                                                                                            | ) **                                               |