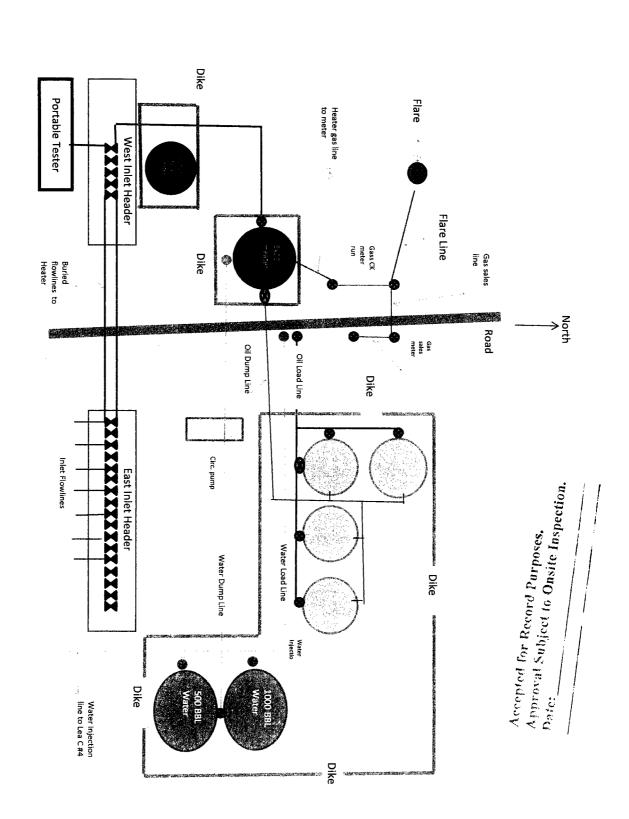

## UNITED STATES DEPARTMENT OF THE INTERIOR BUREAU OF LAND MANAGEMENT

OCD-ARTESIA

FORM APPROVED OMB No. 1004-0137 Expires: January 31, 2018

5. Lease Serial No.

NMLC-029418B

| SUNDRY NOTICES AND REPORTS ON WELLS  Do not use this form for proposals to drill or to re-enter an abandoned well. Use Form 3160-3 (APD) for such proposals. |                                 |                                   |             | 6. If Indian, Allottee or Tribe Name                                             |                                                                                                                                                                                                                                                                                                                                                                                                                                                                                                                                                                                                                                                                                                                                                                                                                                                                                                                                                                                                                                                                                                                                                                                                                                                                                                                                                                                                                                                                                                                                                                                                                                                                                                                                                                                                                                                                                                                                                                                                                                                                                                                                |  |
|--------------------------------------------------------------------------------------------------------------------------------------------------------------|---------------------------------|-----------------------------------|-------------|----------------------------------------------------------------------------------|--------------------------------------------------------------------------------------------------------------------------------------------------------------------------------------------------------------------------------------------------------------------------------------------------------------------------------------------------------------------------------------------------------------------------------------------------------------------------------------------------------------------------------------------------------------------------------------------------------------------------------------------------------------------------------------------------------------------------------------------------------------------------------------------------------------------------------------------------------------------------------------------------------------------------------------------------------------------------------------------------------------------------------------------------------------------------------------------------------------------------------------------------------------------------------------------------------------------------------------------------------------------------------------------------------------------------------------------------------------------------------------------------------------------------------------------------------------------------------------------------------------------------------------------------------------------------------------------------------------------------------------------------------------------------------------------------------------------------------------------------------------------------------------------------------------------------------------------------------------------------------------------------------------------------------------------------------------------------------------------------------------------------------------------------------------------------------------------------------------------------------|--|
| SUBMIT IN TRIPLICATE - Other instructions on page 2                                                                                                          |                                 |                                   |             | 7. If Unit of CA/Agreement, Name and/or No.                                      |                                                                                                                                                                                                                                                                                                                                                                                                                                                                                                                                                                                                                                                                                                                                                                                                                                                                                                                                                                                                                                                                                                                                                                                                                                                                                                                                                                                                                                                                                                                                                                                                                                                                                                                                                                                                                                                                                                                                                                                                                                                                                                                                |  |
| 1. Type of Well                                                                                                                                              |                                 |                                   |             |                                                                                  | · · · · · · · · · · · · · · · · · · ·                                                                                                                                                                                                                                                                                                                                                                                                                                                                                                                                                                                                                                                                                                                                                                                                                                                                                                                                                                                                                                                                                                                                                                                                                                                                                                                                                                                                                                                                                                                                                                                                                                                                                                                                                                                                                                                                                                                                                                                                                                                                                          |  |
| Oil Well Gas Well Other                                                                                                                                      |                                 |                                   |             | 8. Well Name and No.                                                             | Lea C Federal Battery                                                                                                                                                                                                                                                                                                                                                                                                                                                                                                                                                                                                                                                                                                                                                                                                                                                                                                                                                                                                                                                                                                                                                                                                                                                                                                                                                                                                                                                                                                                                                                                                                                                                                                                                                                                                                                                                                                                                                                                                                                                                                                          |  |
| 2. Name of Operator Vintage Drilling LLC                                                                                                                     |                                 |                                   |             | 9. API Well No.                                                                  | 1-015-05129                                                                                                                                                                                                                                                                                                                                                                                                                                                                                                                                                                                                                                                                                                                                                                                                                                                                                                                                                                                                                                                                                                                                                                                                                                                                                                                                                                                                                                                                                                                                                                                                                                                                                                                                                                                                                                                                                                                                                                                                                                                                                                                    |  |
| 3a. Address         P.O. Box 248<br>Artesia, NM 88211-0248         3b. Phone No. (include area code)<br>(575) 365-8886                                       |                                 |                                   |             | 10. Field and Pool or Exploratory Area Grayburg Jackson; SR-Q-G-SA               |                                                                                                                                                                                                                                                                                                                                                                                                                                                                                                                                                                                                                                                                                                                                                                                                                                                                                                                                                                                                                                                                                                                                                                                                                                                                                                                                                                                                                                                                                                                                                                                                                                                                                                                                                                                                                                                                                                                                                                                                                                                                                                                                |  |
| 4. Location of Well (Footage, Sec., T.,R.,M., or Survey Description)                                                                                         |                                 |                                   |             | 11. Country or Parish,                                                           | State                                                                                                                                                                                                                                                                                                                                                                                                                                                                                                                                                                                                                                                                                                                                                                                                                                                                                                                                                                                                                                                                                                                                                                                                                                                                                                                                                                                                                                                                                                                                                                                                                                                                                                                                                                                                                                                                                                                                                                                                                                                                                                                          |  |
| Battery located at #6 well: Unit letter G, Sec. 11, T17S, R31E                                                                                               |                                 |                                   |             | Eddy, NM                                                                         |                                                                                                                                                                                                                                                                                                                                                                                                                                                                                                                                                                                                                                                                                                                                                                                                                                                                                                                                                                                                                                                                                                                                                                                                                                                                                                                                                                                                                                                                                                                                                                                                                                                                                                                                                                                                                                                                                                                                                                                                                                                                                                                                |  |
| 12. CHE                                                                                                                                                      | CK THE APPROPRIATE B            | OX(ES) TO INDICATE NAT            | URE OF NOTI | CE, REPORT OR OTI                                                                | HER DATA                                                                                                                                                                                                                                                                                                                                                                                                                                                                                                                                                                                                                                                                                                                                                                                                                                                                                                                                                                                                                                                                                                                                                                                                                                                                                                                                                                                                                                                                                                                                                                                                                                                                                                                                                                                                                                                                                                                                                                                                                                                                                                                       |  |
| TYPE OF SUBMISSION                                                                                                                                           |                                 |                                   | TYPE OF AC  | TION                                                                             |                                                                                                                                                                                                                                                                                                                                                                                                                                                                                                                                                                                                                                                                                                                                                                                                                                                                                                                                                                                                                                                                                                                                                                                                                                                                                                                                                                                                                                                                                                                                                                                                                                                                                                                                                                                                                                                                                                                                                                                                                                                                                                                                |  |
| Notice of Intent                                                                                                                                             | Acidize Alter Casing            | Deepen Hydraulic Fracturi         | ng Recl     | uction (Start/Resume) amation                                                    | Water Shut-Off Well Integrity                                                                                                                                                                                                                                                                                                                                                                                                                                                                                                                                                                                                                                                                                                                                                                                                                                                                                                                                                                                                                                                                                                                                                                                                                                                                                                                                                                                                                                                                                                                                                                                                                                                                                                                                                                                                                                                                                                                                                                                                                                                                                                  |  |
| Subsequent Report                                                                                                                                            | Casing Repair Change Plans      | New Construction Plug and Abandon |             | omplete<br>porarily Abandon                                                      | Other                                                                                                                                                                                                                                                                                                                                                                                                                                                                                                                                                                                                                                                                                                                                                                                                                                                                                                                                                                                                                                                                                                                                                                                                                                                                                                                                                                                                                                                                                                                                                                                                                                                                                                                                                                                                                                                                                                                                                                                                                                                                                                                          |  |
| Final Abandonment Notice                                                                                                                                     | Convert to Injection            | Plug Back                         |             | er Disposal                                                                      |                                                                                                                                                                                                                                                                                                                                                                                                                                                                                                                                                                                                                                                                                                                                                                                                                                                                                                                                                                                                                                                                                                                                                                                                                                                                                                                                                                                                                                                                                                                                                                                                                                                                                                                                                                                                                                                                                                                                                                                                                                                                                                                                |  |
| Attached is an updated Site-Facility diagram for the Lea C Federal.  Accepted for record - NMOCD  ACCEPTED A  D                                              |                                 |                                   |             | ecepted for Record Parposes.  pproval Subject to Onsite Inspection.  atc: 2.5.17 |                                                                                                                                                                                                                                                                                                                                                                                                                                                                                                                                                                                                                                                                                                                                                                                                                                                                                                                                                                                                                                                                                                                                                                                                                                                                                                                                                                                                                                                                                                                                                                                                                                                                                                                                                                                                                                                                                                                                                                                                                                                                                                                                |  |
| 14. I hereby certify that the foregoing is                                                                                                                   | true and correct. Name (Pra     |                                   |             |                                                                                  | APR 1 0 2017                                                                                                                                                                                                                                                                                                                                                                                                                                                                                                                                                                                                                                                                                                                                                                                                                                                                                                                                                                                                                                                                                                                                                                                                                                                                                                                                                                                                                                                                                                                                                                                                                                                                                                                                                                                                                                                                                                                                                                                                                                                                                                                   |  |
| Marie Durham                                                                                                                                                 |                                 | Title                             | retary      |                                                                                  | TOTAL STATE OF THE |  |
| Signature Date Date                                                                                                                                          |                                 |                                   |             | 10/03/2016                                                                       |                                                                                                                                                                                                                                                                                                                                                                                                                                                                                                                                                                                                                                                                                                                                                                                                                                                                                                                                                                                                                                                                                                                                                                                                                                                                                                                                                                                                                                                                                                                                                                                                                                                                                                                                                                                                                                                                                                                                                                                                                                                                                                                                |  |
|                                                                                                                                                              | THE SPACE                       | FOR FEDERAL OR                    | STATE OF    | ICE USE                                                                          | - Anna da van da - y a 1 Mada al a - Na Anna a a a a a a a a a a a a a a a a a                                                                                                                                                                                                                                                                                                                                                                                                                                                                                                                                                                                                                                                                                                                                                                                                                                                                                                                                                                                                                                                                                                                                                                                                                                                                                                                                                                                                                                                                                                                                                                                                                                                                                                                                                                                                                                                                                                                                                                                                                                                 |  |
| Approved by Surch                                                                                                                                            | _                               |                                   | EPSC        | IE                                                                               | Date 2.5.17                                                                                                                                                                                                                                                                                                                                                                                                                                                                                                                                                                                                                                                                                                                                                                                                                                                                                                                                                                                                                                                                                                                                                                                                                                                                                                                                                                                                                                                                                                                                                                                                                                                                                                                                                                                                                                                                                                                                                                                                                                                                                                                    |  |
| Conditions of approval, if any, are attactive that the applicant holds legal or a which would entitle the applicant to corrections.                          | equitable title to those rights |                                   |             |                                                                                  |                                                                                                                                                                                                                                                                                                                                                                                                                                                                                                                                                                                                                                                                                                                                                                                                                                                                                                                                                                                                                                                                                                                                                                                                                                                                                                                                                                                                                                                                                                                                                                                                                                                                                                                                                                                                                                                                                                                                                                                                                                                                                                                                |  |
| Title 18 U.S.C Section 1001 and Title 4 any false, fictitious or fraudulent statem                                                                           |                                 |                                   |             | fully to make to any de                                                          | epartment or agency of the United States                                                                                                                                                                                                                                                                                                                                                                                                                                                                                                                                                                                                                                                                                                                                                                                                                                                                                                                                                                                                                                                                                                                                                                                                                                                                                                                                                                                                                                                                                                                                                                                                                                                                                                                                                                                                                                                                                                                                                                                                                                                                                       |  |