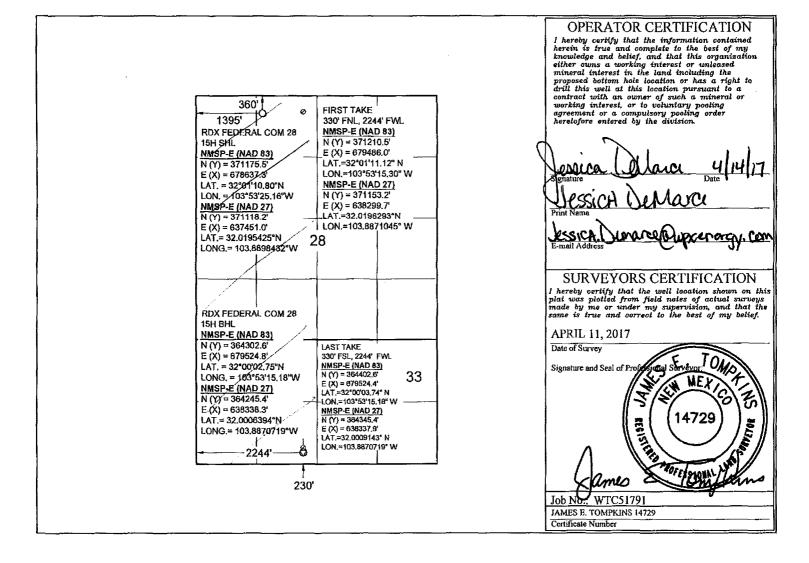

1220 South St. Francis Dr. Santa Fe, New Mexico 87505

M AMENDED REPORT

RECEMENT LOCATION AND ACREAGE DEDICATION PLAT

| API Number<br>30-015-43292 | Pool Code<br>98220 |              | Pool Name<br>JRPLE SAGE - WOLFCAMP GAS POOL |  |
|----------------------------|--------------------|--------------|---------------------------------------------|--|
| Property Code              | Property !         | Well Number  |                                             |  |
|                            | RDX FEDERA         |              | 15H                                         |  |
| OGRID No.                  | Operator i         | Elevation    |                                             |  |
| 246289                     | RKI EXPLORATION    | & PRODUCTION | 3013                                        |  |
|                            | Surface Le         | ocation      |                                             |  |

| ١ |                                    |         |                 |         |         | Surface Local | 1011             |               |                |        |
|---|------------------------------------|---------|-----------------|---------|---------|---------------|------------------|---------------|----------------|--------|
| 4 | UL or lot no.                      | Section | Township        | Range   | Lot Idn | Feet from the | North/South line | Feet from the | East/West line | County |
| \ | С                                  | 28      | 26 S            | 30 E    |         | 360           | NORTH            | 1395          | WEST           | EDDY   |
| Ī | _                                  |         |                 |         |         |               |                  |               |                |        |
| [ | UL or lot no.                      | Section | Township        | Range   | Lot Idn | Feet from the | North/South line | Feet from the | East/West line | County |
| ı | 3                                  | 33      | 26 S            | 30 E    |         | 230           | SOUTH            | 2244          | WEST           | EDDY   |
|   | Dedicated Acres Joint or Infill Co |         | Consolidated Co | de Orde | No.     |               |                  |               |                |        |
| l | 419.5                              |         |                 |         |         |               |                  | <u> </u>      |                |        |