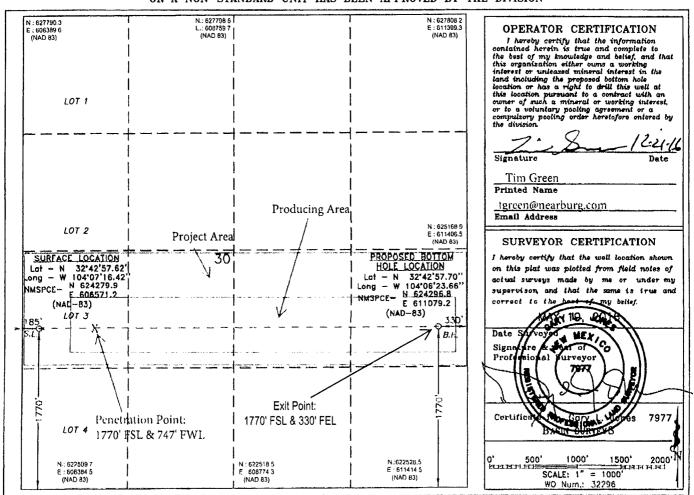

## WELL LOCATION AND ACREAGE DEDICATION PLAT

☐ AMENDED REPORT

| 30-015-44157          | Pool Code<br>49553 | Pool Name PALMILLO; BONE SPRING, EAST |                    |  |  |
|-----------------------|--------------------|---------------------------------------|--------------------|--|--|
| Property Code 3 1M 35 |                    | roperty Name<br>30 FEDERAL COM        | Well Number<br>3H  |  |  |
| OGRID No.<br>15742    | •                  | perator Name<br>RODUCING COMPANY      | Elevation<br>3461' |  |  |

#### Surface Location

| İ | UL or lot No. | Section | Township | Range | Lot Idn | FEET from the | North/South line | FEET from the | East/West line | County |
|---|---------------|---------|----------|-------|---------|---------------|------------------|---------------|----------------|--------|
|   | LOT 3         | 30      | 18 S     | 29 E  |         | 1770          | SOUTH            | 185           | WEST           | EDDY   |

### Bottom Hole Location If Different From Surface

| UL or lot No.                                          | Section | Township | Range | Lot Idn | FEET from the | North/South line | FEET from the | East/West line | County |
|--------------------------------------------------------|---------|----------|-------|---------|---------------|------------------|---------------|----------------|--------|
|                                                        | 30      | 18 S     | 29 E  |         | 1770          | SOUTH            | 330           | EAST           | EDDY   |
| Dedicated Acres   Joint or Infill   Consolidation Code |         |          |       |         | der No.       |                  |               |                |        |
| 152.21                                                 |         |          |       |         |               |                  |               |                |        |