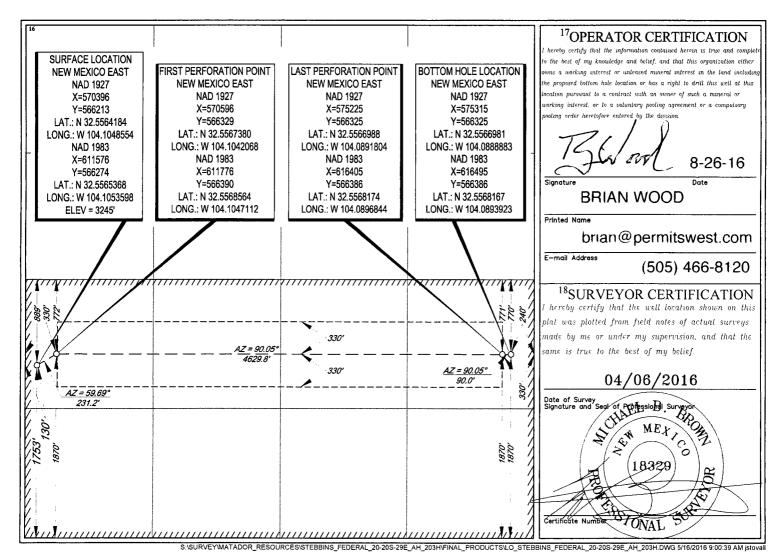

**FORM C-102** 

**District Office** 

RECEIVED AMENDED REPORT

**OIL CONSERVATION DIVISION** 1220 South St. Francis Dr.

Sante Fe, NM 87505

WELL LOCATION AND ACREAGE DEDICATION PLAT

| 30-015- 44/84                        | <sup>2</sup> Pool Code 73480<br>73480 | URTON FLA I WOLFCA              | MP. EAST (GAS)                        |
|--------------------------------------|---------------------------------------|---------------------------------|---------------------------------------|
| <sup>4</sup> Property Code<br>3/5007 | STEBBINS 20 FED                       |                                 | 6Well Number<br>#203H                 |
| <sup>7</sup> OGRID No. 228937        | SOperator Name MATADOR PRODUCTIO      | <sup>9</sup> Elevation<br>3245' |                                       |
|                                      | <sup>10</sup> Surface Locati          | on                              | · · · · · · · · · · · · · · · · · · · |

| UL or lot no. | Section | Township | Range | Lot Idn | Feet from the | North/South line | Feet from the | East/West line | County |
|---------------|---------|----------|-------|---------|---------------|------------------|---------------|----------------|--------|
| L             | 20      | 20-S     | 29-E  | _       | 1753'         | SOUTH            | 130'          | WEST           | EDDY   |

| UL or lot no.                     | Section                  | Township   | Range             | Lot Idn            | Feet from the | North/South line | Feet from the | East/West line | County |
|-----------------------------------|--------------------------|------------|-------------------|--------------------|---------------|------------------|---------------|----------------|--------|
| I                                 | 20                       | 20-S       | 29-E              | -                  | 1870'         | SOUTH            | 240'          | EAST           | EDDY   |
| <sup>12</sup> Dedicated Acres 320 | <sup>13</sup> Joint or l | nfill 14Ce | onsolidation Code | <sup>15</sup> Orde | er No.        |                  | •             |                |        |