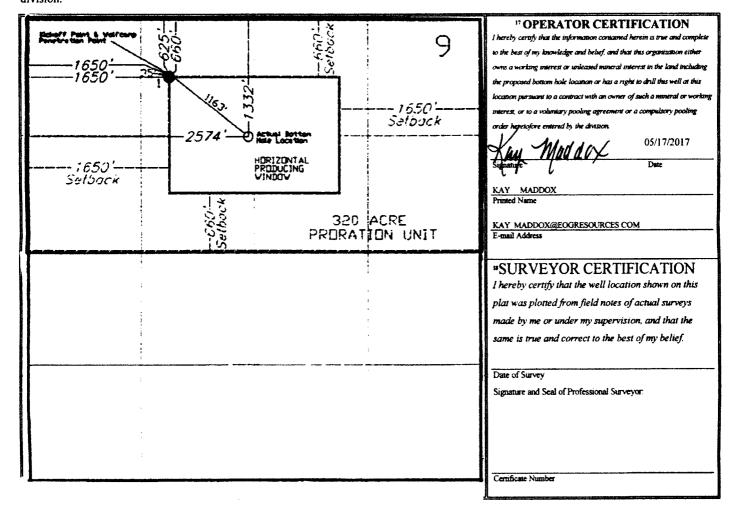

1220 South St. Francis Dr. Santa Fe, NM 87505

MAY 17 2017

☐ AMENDED REPORT

WELL LOCATION AND ACREAGE DEDICATION PLAT

| <sup>1</sup> API Number    | <sup>2</sup> Pool Code  | <sup>3</sup> Pool Name PURPLE SAGE; WOLFCAMP |  |  |
|----------------------------|-------------------------|----------------------------------------------|--|--|
| 30-015-30201               | 98220                   |                                              |  |  |
| <sup>4</sup> Property Code | <sup>5</sup> Property ! | Well Number                                  |  |  |
| 23149                      | CORRAL DRAW             | 1                                            |  |  |
| OGRID No.                  | * Operator              | <sup>9</sup> Elevation                       |  |  |
| 7377                       | EOG RESOUF              | 2941' GL                                     |  |  |

" Surface Location

| UL or lot no.     | Section   | Township | Range        | Lot ldn | Feet from the | North/South line | Feet from the | East/West line | County |
|-------------------|-----------|----------|--------------|---------|---------------|------------------|---------------|----------------|--------|
| С                 | 9         | 25S      | 29E          |         | 660           | NORTH            | 1650          | WEST           | EDDY   |
|                   |           |          | " Bo         | ttom Ho | e Location I  | Different Fron   | n Surface     |                |        |
| UL or let no      | Section   | Township | Range        | Lot Ida | Feet from the | North/South line | Feet from the | East/West line | County |
| F                 | 9         | 258      | 29E          |         | 1332          | NORTH            | 2574          | WEST           | EDDY   |
| 12 Dedicated Acro | I Joint o |          | onsolidation | ·       | rder No.      | <del></del>      |               | ·              |        |