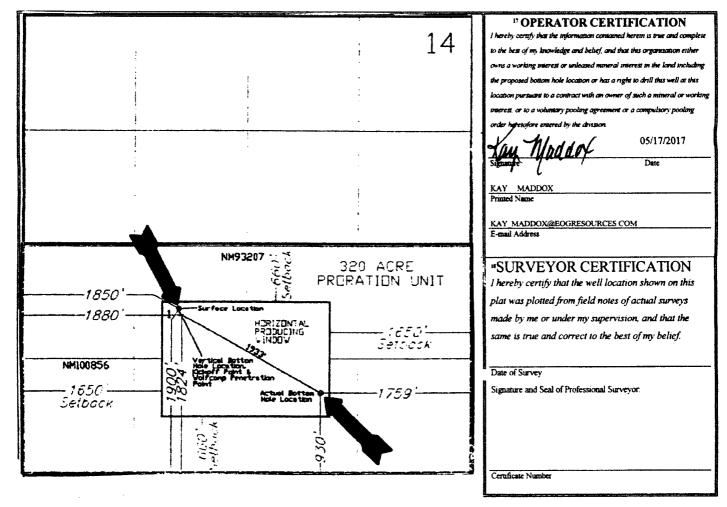

## WELL LOCATION AND ACREAGE DEDICATION OF THE WELL LOCATION OF THE WELL LOCATION OF THE WEIL LOCATION OF THE

| i API Number               | <sup>2</sup> Pool Code  | <sup>3</sup> Pool Name |                       |  |  |
|----------------------------|-------------------------|------------------------|-----------------------|--|--|
| 30-015-30278               | 98220                   | PURPLE SAGE; WOL       | PURPLE SAGE; WOLFCAMP |  |  |
| <sup>4</sup> Property Code | <sup>5</sup> Property N | ame                    | Well Number           |  |  |
| 23430                      | EL PASO 14 F            | EDERAL                 | 1                     |  |  |
| OGRID No.                  | <sup>8</sup> Operator N | Elevation              |                       |  |  |
| 7377                       | EOG RESOUR              | 3143 GL                |                       |  |  |

Surface Location UL or lot no. North/South line Section Township Range Let Idn Feet from the Feet from the East/West line County K **26S** 30E 1900 **SOUTH** 1850 WEST **EDDY** 14

" Bottom Hole Location If Different From Surface

| Bottom Hole Exception in Different Holm Surface |            |                |                                   |                                              |                                                             |                                                                                               |                                                                        |                                                                                                            |  |  |  |  |
|-------------------------------------------------|------------|----------------|-----------------------------------|----------------------------------------------|-------------------------------------------------------------|-----------------------------------------------------------------------------------------------|------------------------------------------------------------------------|------------------------------------------------------------------------------------------------------------|--|--|--|--|
| Section                                         | Township   | Range          | Lot Idn                           | Feet from the                                | North/South line                                            | Feet from the                                                                                 | East/West line                                                         | County                                                                                                     |  |  |  |  |
| 14                                              | 268        | 30E            |                                   | 930                                          | SOUTH                                                       | 1759                                                                                          | EAST                                                                   | EDDY                                                                                                       |  |  |  |  |
| 13 Joint o                                      | r Infill ' | *Consolidation | Code 15 Or                        | der No.                                      | • · · · · · · · · · · · · · · · · · · ·                     | <u> </u>                                                                                      |                                                                        |                                                                                                            |  |  |  |  |
|                                                 | 1          |                |                                   | NSL – 4041 (BHL)                             |                                                             |                                                                                               |                                                                        |                                                                                                            |  |  |  |  |
|                                                 | 14         | 14 268         | Section Township Range 14 26S 30E | Section Township Range Lot Idn<br>14 26S 30E | Section Township Range Lot Idn Feet from the 14 26S 30E 930 | Section Township Range Lot Idn Feet from the 14 26S 30E 930 SOUTH  SOUTH  SOUTH  SOUTH  SOUTH | Section Township Range Lot Idn Feet from the 14 26S 30E 930 SOUTH 1759 | Section Township Range Lot Idn Feet from the North/South line Feet from the 14 26S 30E 930 SOUTH 1759 EAST |  |  |  |  |