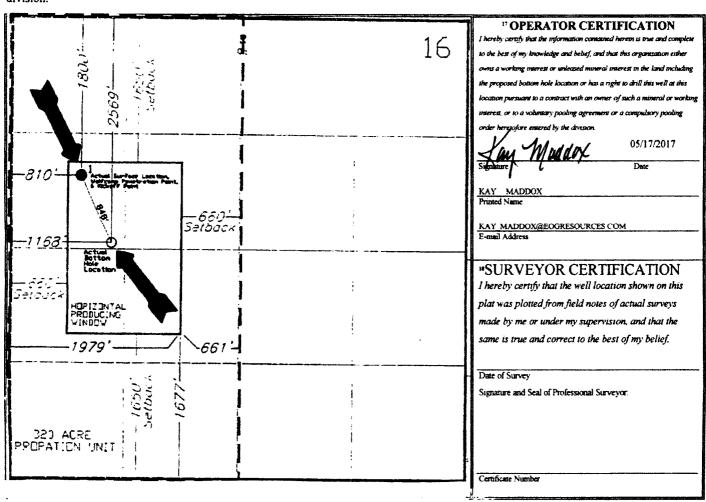

1220 South St. Francis Dr.

Santa Fe, NM 87505

ARTESIA DISTRICT MAY 17 2017

☐ AMENDED REPORT

| <sup>1</sup> API Number                                               |              |                                             |              | <sup>1</sup> Pool Code |                       | <sup>3</sup> Pool Name |               |                |                        |  |
|-----------------------------------------------------------------------|--------------|---------------------------------------------|--------------|------------------------|-----------------------|------------------------|---------------|----------------|------------------------|--|
| 30                                                                    | 35           |                                             | 98220        |                        | PURPLE SAGE; WOLFCAMP |                        |               |                |                        |  |
| <sup>4</sup> Property Code<br>23849<br><sup>1</sup> OGRID No.<br>7377 |              | <sup>5</sup> Property Name MERPHAN 16 STATE |              |                        |                       |                        |               |                | ' Well Number          |  |
|                                                                       |              | Operator Name  EOG RESOURCES INC            |              |                        |                       |                        |               |                | 'Elevation<br>3212' GL |  |
|                                                                       | <u> </u>     |                                             |              |                        | " Surface             | Location               |               |                |                        |  |
| UL or let no.                                                         | Section      | Township                                    | Range        | Lot Ida                | Feet from the         | North/South line       | Feet from the | East/West line | County                 |  |
| E                                                                     | 16           | 268                                         | 31E          |                        | 1800                  | NORTH                  | 810           | WEST           | EDDY                   |  |
|                                                                       |              |                                             | " Bo         | ttom Ho                | le Location I         | f Different Fron       | n Surface     |                |                        |  |
| L'L or lot no                                                         | Section      | Township                                    | Range        | Lot Ida                | Feet from the         | North/South line       | Feet from the | East/West line | County                 |  |
| E                                                                     | 16           | 26S                                         | 31E          |                        | 2569                  | NORTH                  | 1168          | WEST           | EDDY                   |  |
| Dedicated Acre 320                                                    | s 13 Joint o | r Infill 14 C                               | onsolidation | Code 15 O              | rder No.              | 1                      | <u> </u>      |                |                        |  |