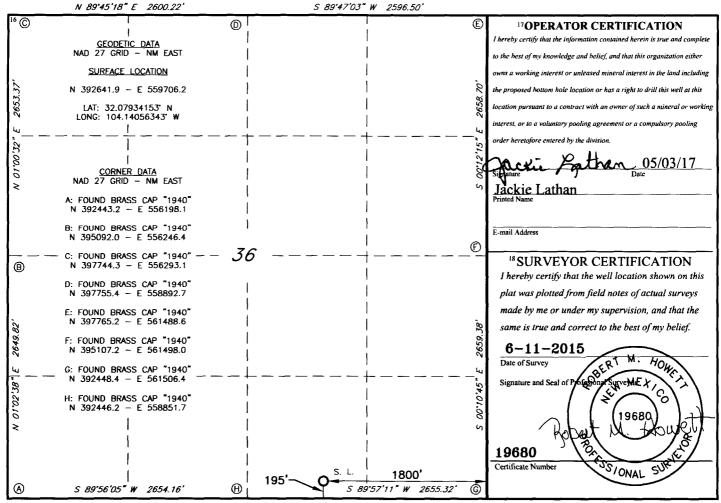

WELL LOCATION AND ACREAGE DEDICATION PLAT

2 Pool Code 3 Pool Name

| <sup>1</sup> API Number 30-015-43159 | <sup>2</sup> Pool Code<br>16800 | Delaware River; Bone Spring |                                        |
|--------------------------------------|---------------------------------|-----------------------------|----------------------------------------|
| <sup>4</sup> Property Code<br>314889 |                                 | operty Name B20B STATE COM  | <sup>6</sup> Well Number<br><b>1 H</b> |
| 70GRID NO.<br>14744                  |                                 | perator Name E OIL COMPANY  | 9Elevation<br>3110'                    |

<sup>10</sup> Surface Location

| Section  | Township     | Range                                                                      | Lot Idn                                       | Feet from the                                                   | North/South line                                                                                                                                                          | Feet From the                                                                                                                                                                                                                          | East/West line                                                                                                                                                                                                                                                                                                                                  | County                                                                                                                                                                                                                                                                                                                                                                          |
|----------|--------------|----------------------------------------------------------------------------|-----------------------------------------------|-----------------------------------------------------------------|---------------------------------------------------------------------------------------------------------------------------------------------------------------------------|----------------------------------------------------------------------------------------------------------------------------------------------------------------------------------------------------------------------------------------|-------------------------------------------------------------------------------------------------------------------------------------------------------------------------------------------------------------------------------------------------------------------------------------------------------------------------------------------------|---------------------------------------------------------------------------------------------------------------------------------------------------------------------------------------------------------------------------------------------------------------------------------------------------------------------------------------------------------------------------------|
| 36       | 25S          | 27E                                                                        |                                               | 185                                                             | SOUTH                                                                                                                                                                     | 1800                                                                                                                                                                                                                                   | EAST                                                                                                                                                                                                                                                                                                                                            | EDDY                                                                                                                                                                                                                                                                                                                                                                            |
| ,io      |              | 11 F                                                                       | 3ottom H                                      | lole Location                                                   | If Different Fro                                                                                                                                                          | om Surface                                                                                                                                                                                                                             |                                                                                                                                                                                                                                                                                                                                                 |                                                                                                                                                                                                                                                                                                                                                                                 |
| Section  | Township     | Range                                                                      | Lot Idn                                       | Feet from the                                                   | North/South line                                                                                                                                                          | Feet from the                                                                                                                                                                                                                          | East/West line                                                                                                                                                                                                                                                                                                                                  | County                                                                                                                                                                                                                                                                                                                                                                          |
| 36       | 25S          | 27E                                                                        |                                               | 330                                                             | North                                                                                                                                                                     | 1800                                                                                                                                                                                                                                   | East                                                                                                                                                                                                                                                                                                                                            | Eddy                                                                                                                                                                                                                                                                                                                                                                            |
| 13 Joint | or Infill 14 | Consolidation                                                              | Code 15 (                                     | Order No.                                                       |                                                                                                                                                                           |                                                                                                                                                                                                                                        |                                                                                                                                                                                                                                                                                                                                                 |                                                                                                                                                                                                                                                                                                                                                                                 |
| 1        | }            |                                                                            | İ                                             |                                                                 |                                                                                                                                                                           |                                                                                                                                                                                                                                        |                                                                                                                                                                                                                                                                                                                                                 |                                                                                                                                                                                                                                                                                                                                                                                 |
|          | Section 36   | 36         25S           Section         Township           36         25S | 36 25S 27E  Section Township Range 36 25S 27E | 36 25S 27E   11 Bottom H   Section   Township   Range   Lot Idn | 36         25S         27E         18.5           "Bottom Hole Location           Section   Township   Range   Lot Idn   Feet from the   36         25S         27E   330 | 36         25S         27E         18·5         SOUTH           "Bottom Hole Location If Different Free Section   Township   Range   Lot Idn   Feet from the   North/South line   36         25S         27E         330         North | 36         25S         27E         18/5         SOUTH         1800           " Bottom Hole Location If Different From Surface           Section         Township         Range         Lot Idn         Feet from the         North/South line         Feet from the           36         25S         27E         330         North         1800 | 36         25S         27E         18.5         SOUTH         1800         EAST           "Bottom Hole Location If Different From Surface           Section         Township         Range         Lot Idn         Feet from the North/South line         Feet from the East/West line           36         25S         27E         330         North         1800         East |