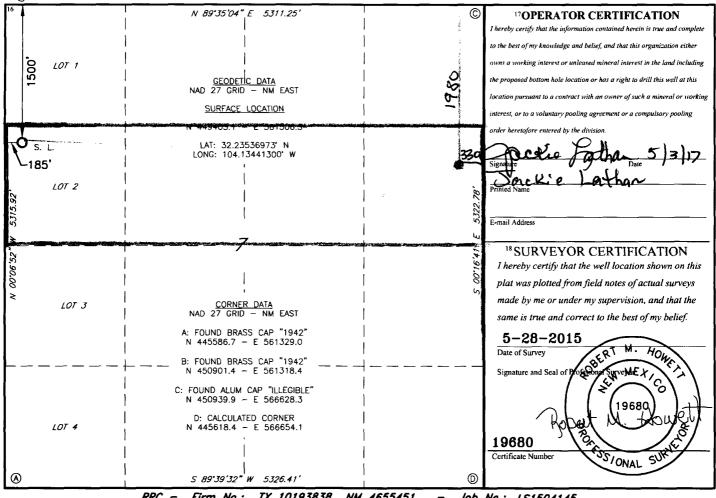

VEN UIL CONSERVATION. ARTESIA DISTRICT

MAY 08 2017 Form C-102 & Natural Resources Department Revised August 1, 2011

RECEIVEP **District Office** 

AMENDED REPORT

| WELL LOCATION AND ACREAGE DEDICATION PLAT       |                         |                                                     |                             |                                |                                                                                                        |                                                                               |                                    |                        |             |  |
|-------------------------------------------------|-------------------------|-----------------------------------------------------|-----------------------------|--------------------------------|--------------------------------------------------------------------------------------------------------|-------------------------------------------------------------------------------|------------------------------------|------------------------|-------------|--|
|                                                 |                         |                                                     |                             | 2 Pool Code                    |                                                                                                        | <sup>3</sup> Pool Name                                                        |                                    |                        |             |  |
| 30-01                                           | 5-                      | 13167 15011 Culebra Bluff: Bone Spring              |                             |                                |                                                                                                        |                                                                               | Soria                              | South                  |             |  |
| 4Property Cod                                   | e                       | <sup>5</sup> Property Name <sup>6</sup> Well Number |                             |                                |                                                                                                        |                                                                               |                                    |                        |             |  |
| 31489                                           | 5                       | BOSTON 7 B2EH FEE 1H                                |                             |                                |                                                                                                        |                                                                               |                                    |                        | 1H          |  |
| 70GRID N                                        |                         | 1                                                   |                             |                                |                                                                                                        |                                                                               | 9Elevation                         |                        |             |  |
| 1474                                            | 14                      | MEWBOURNE OIL COMPANY                               |                             |                                |                                                                                                        |                                                                               | 3094'                              |                        |             |  |
| <sup>10</sup> Surface Location                  |                         |                                                     |                             |                                |                                                                                                        |                                                                               |                                    |                        |             |  |
| UL or lot no.                                   | Section                 | Township                                            | Range                       | Lot Idn                        | Feet from the                                                                                          | North/South line                                                              | Feet From the                      | East/West line         | County      |  |
| 2                                               | 7                       | 24S                                                 | 28E                         |                                | 1500                                                                                                   | NORTH                                                                         | 185                                | WEST                   | EDDY        |  |
| "Bottom Hole Location If Different From Surface |                         |                                                     |                             |                                |                                                                                                        |                                                                               |                                    |                        |             |  |
| UL or lot no.                                   | Section                 | Township                                            | Range                       | Lot Idn                        | Feet from the                                                                                          | North/South line                                                              | Feet from the                      | East/West line         | County      |  |
| $ \mathcal{H} $                                 | $\neg$                  | 245                                                 | 28E                         |                                | 1980                                                                                                   | North                                                                         | 330                                | East                   | Eddy        |  |
| 12 Dedicated Acres                              | 13 Joint                | or Infill 14 C                                      | onsolidation                | Code 15 0                      | Order No.                                                                                              |                                                                               |                                    |                        |             |  |
|                                                 |                         |                                                     |                             |                                |                                                                                                        |                                                                               |                                    |                        |             |  |
| UL or lot no.<br>2<br>UL or lot no.             | Section<br>7<br>Section | 24S<br>Township<br>245                              | 28E<br>11 ]<br>Range<br>28E | Lot Idn<br>Bottom H<br>Lot Idn | <sup>10</sup> Surface<br>Feet from the<br><b>1500</b><br>Iole Location<br>Feet from the<br><b>\980</b> | Location<br>North/South line<br>NORTH<br>If Different Fre<br>North/South line | 185<br>om Surface<br>Feet from the | WEST<br>East/West line | Cour<br>EDI |  |

No allowable will be assigned to this completion until all interest have been consolidated or a non-standard unit has been approved by the division. R

RRC \_ Firm No.: TX 10193838 NM 4655451 Job No .: LS1504145