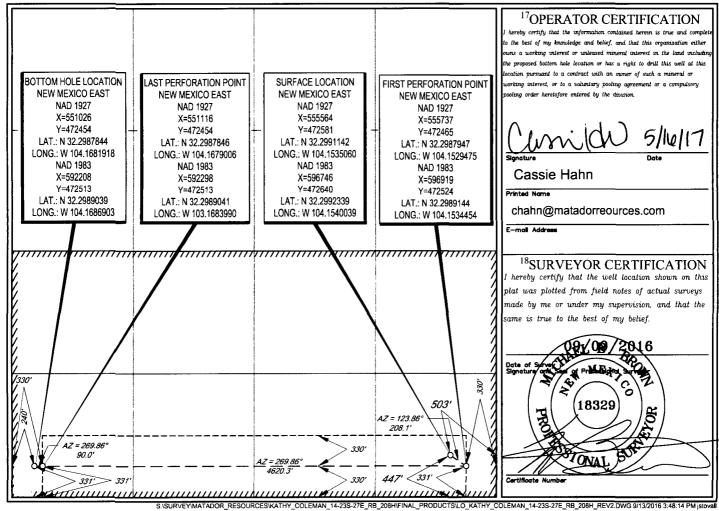

Submit 1 Copy To Appropriate District Form C-103 State of New Mexico Office Energy, Minerals and Natural Resources Revised July 18, 2013 District I - (575) 393-6161 WELL API NO. 1625 N. French Dr., Hobbs, NM 88240 30-015-44058 District II - (575) 748-1283 OIL CONSERVATION DIVISION 811 S. First St., Artesia, NM 88210 5. Indicate Type of Lease District III - (505) 334-6178 1220 South St. Francis Dr. STATE FEE X 1000 Rio Brazos Rd., Aztec, NM 87410 Santa Fe. NM 87505 District IV - (505) 476-3460 6. State Oil & Gas Lease No. 1220 S. St. Francis Dr., Santa Fe, NM 317404 87505 SUNDRY NOTICES AND REPORTS ON WELLS 7. Lease Name or Unit Agreement Name (DO NOT USE THIS FORM FOR PROPOSALS TO DRILL OR TO DEEPEN OR PLUG BACK TO A KATHY COLEMAN 14-23S-27E RB DIFFERENT RESERVOIR. USE "APPLICATION FOR PERMIT" (FORM C-101) FOR SUCH PROPOSALS.) 8. Well Number 1. Type of Well: Oil Well 208H Gas Well X Other 9. OGRID Number 2. Name of Operator Matador Production Company 228937 3. Address of Operator 5400 LBJ Freeway 10. Pool name or Wildcat STE 1500 Purple Sage; Wolfcamp (Gas) Dallas, TX 75240 4. Well Location 335' feet from the East Unit Letter 447 South feet from the line and line 14 Section County **EDDY** Township **NMPM** Range 27E 11. Elevation (Show whether DR, RKB, RT, GR, etc.) 12. Check Appropriate Box to Indicate Nature of Notice, Report or Other Data NOTICE OF INTENTION TO: SUBSEQUENT REPORT OF: PERFORM REMEDIAL WORK □ **PLUG AND ABANDON** REMEDIAL WORK ALTERING CASING □ **TEMPORARILY ABANDON CHANGE PLANS** COMMENCE DRILLING OPNS. P AND A **PULL OR ALTER CASING** MULTIPLE COMPL CASING/CEMENT JOB 11 DOWNHOLE COMMINGLE П **CLOSED-LOOP SYSTEM** SHL Change OTHER: OTHER: 13. Describe proposed or completed operations. (Clearly state all pertinent details, and give pertinent dates, including estimated date of starting any proposed work). SEE RULE 19.15.7.14 NMAC. For Multiple Completions: Attach wellbore diagram of proposed completion or recompletion. Please change the SHL east call from 335' E to 503'E. Thank you. NM OIL CONSERVATION ARTESIA DISTRICT MAY 17 2017 RECEIVED 5/19/2016 Spud Date: Rig Release Date: I hereby certify that the information above is true and complete to the best of my knowledge and belief. TITLE Regulatory Tech **SIGNATURE** Type or print name Sherri Gore E-mail address: sgore@matadorresources.com PHONE: 972-371-5467 For State Use Only neologist TITLE APPROVED B

**District Office** 

Department OIL CONSERVATION DIVISION RECEIVED 1220 South St. Francis Dr.

AMENDED REPORT

WELL LOCATION AND ACREAGE DEDICATION PLAT

Sante Fe, NM 87505

| <sup>1</sup> API Number    | <sup>2</sup> Pool Code | ³Pool Name                     |                                 |  |
|----------------------------|------------------------|--------------------------------|---------------------------------|--|
| 30-015-44058               | 98220                  | Purple Sage- Wolfcamp Gas Pool |                                 |  |
| <sup>4</sup> Property Code | •                      | erty Name                      | <sup>6</sup> Well Number        |  |
| 317404                     |                        | N 14-23S-27E RB                | #208H                           |  |
| OGRID No. 228937           | - F                    | ator Name UCTION COMPANY       | <sup>9</sup> Elevation<br>3117' |  |

<sup>10</sup>Surface Location

| UL or let no. | Section | Township | Range | Lot Idn | Feet from the | North/South line | Feet from the | East/West line | County |
|---------------|---------|----------|-------|---------|---------------|------------------|---------------|----------------|--------|
| P             | 14      | 23-S     | 27-E  | _       | 447'          | SOUTH            | 503'          | EAST           | EDDY   |

| UL or lot no.                        | Section                  | Township  | Range             | Lot Idn               | Feet from the | North/South line | Feet from the | East/West line | County |
|--------------------------------------|--------------------------|-----------|-------------------|-----------------------|---------------|------------------|---------------|----------------|--------|
| M                                    | 14                       | 23-S      | 27-E              | -                     | 331'          | SOUTH            | 240'          | WEST           | EDDY   |
| <sup>12</sup> Dedicated Acres<br>320 | <sup>13</sup> Joint or ) | nfill 140 | Consolidation Cod | e <sup>[15</sup> Orde | er No.        |                  |               |                |        |