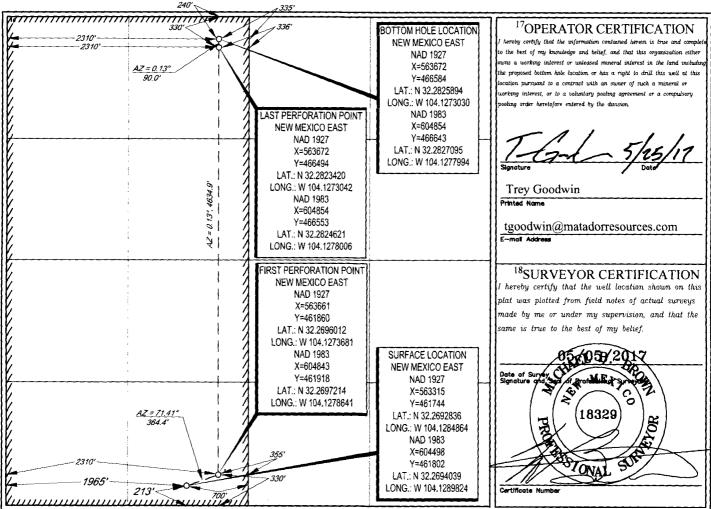

## WELL LOCATION AND ACREAGE DEDICATION PLAT

| 30-015-44                       | API Number                                                                                | r        | <sup>2</sup> Pool Code<br>98220 PURPLE SAGE; WOLFCAMP (GAS) |         |                          |                  |                                |                        |           |        |  |  |
|---------------------------------|-------------------------------------------------------------------------------------------|----------|-------------------------------------------------------------|---------|--------------------------|------------------|--------------------------------|------------------------|-----------|--------|--|--|
| <sup>4</sup> Property<br>316333 | Code                                                                                      |          |                                                             |         |                          |                  | /ell Number<br>#206H           |                        |           |        |  |  |
| <sup>7</sup> ogrid<br>228937    | <sup>7</sup> OGRID No.<br><sup>8</sup> Operator Name<br>228937 MATADOR PRODUCTION COMPANY |          |                                                             |         |                          |                  | <sup>°Elevation</sup><br>3120' |                        |           |        |  |  |
|                                 |                                                                                           |          |                                                             |         | <sup>10</sup> Surface Lo | cation           |                                |                        |           |        |  |  |
| UL or lot no.                   | Section                                                                                   | Township | Range                                                       | Lot Idn | Feet from the            | North/South line | Feet from the                  | East/West line<br>WEST |           | County |  |  |
| N                               | 30                                                                                        | 23-S     | 28-E                                                        | -       | 213'                     | SOUTH            | 1965'                          |                        |           | EDDY   |  |  |
|                                 |                                                                                           |          |                                                             |         |                          |                  |                                |                        |           |        |  |  |
| UL or lot no.                   | Section                                                                                   | Township | Range                                                       | Lot Idn | Feet from the            | North/South line | Feet from the                  | East                   | West line | County |  |  |

| C C                                  | 30                       | 23-S                   | 28-E             | Lot ian              | 240'   | NORTH | 2310' | WEST | EDDY |
|--------------------------------------|--------------------------|------------------------|------------------|----------------------|--------|-------|-------|------|------|
| <sup>12</sup> Dedicated Acres<br>320 | <sup>13</sup> Joint or 1 | afill <sup>14</sup> Co | onsolidation Coo | le <sup>15</sup> Ord | er No. |       |       |      |      |

No allowable will be assigned to this completion until all interests have been consolidated or a non-standard unit has been approved by the division.

SISURVEYIMATADOR\_RESOURCESUIM\_TOM\_LONTOS\_30-23S-28E\_RB\_206HIFINAL\_PRODUCTSILO\_JIM\_TOM\_LONTOS 30-23S-28E\_RB\_206H\_REV4.DWG 5/24/2017 5:01:34 PM ccasto