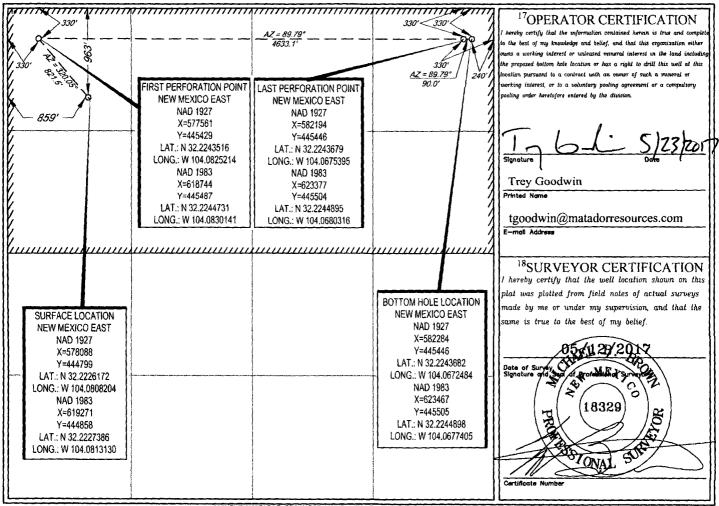

RECEIVED

V

County

|                         |                            | W                          | ELL LO | DCATIO                        | N AND ACI               | REAGE DEDIC      | ATION PLA                         | T              |             |
|-------------------------|----------------------------|----------------------------|--------|-------------------------------|-------------------------|------------------|-----------------------------------|----------------|-------------|
| 30-01                   | API Number<br>15-4         | 4210                       | 982    | <sup>2</sup> Pool Code<br>220 |                         | URPLE SAGE;WO    | <sup>3</sup> Pool N<br>LFCAMP (GA |                | r           |
| <sup>1</sup> Property C | ode                        |                            |        |                               | <sup>5</sup> Property   | Name             |                                   |                | Well Number |
| 3167                    | 66                         | ANNE COM 15-24S-28E RB     |        |                               |                         |                  |                                   | #201H          |             |
| OGRID N                 |                            | <sup>8</sup> Operator Name |        |                               |                         |                  |                                   | Elevation      |             |
| 228937                  | MATADOR PRODUCTION COMPANY |                            |        |                               |                         | 3015'            |                                   |                |             |
|                         |                            |                            |        |                               | <sup>10</sup> Surface I | location         |                                   |                |             |
| UL or lot no.           | Section                    | Township                   | Range  | Lot Idn                       | Feet from the           | North/South line | Feet from the                     | East/West line | Cou         |
| D                       | 15                         | 24-S                       | 28-E   | -                             | 963'                    | NORTH            | 859'                              | WEST           | EDDY        |

| UL or lot no.                               | Section                  | Township               | Range            | Lət Idn              | Feet from the | North/South line | Feet from the <b>240'</b> | East/West line | County |
|---------------------------------------------|--------------------------|------------------------|------------------|----------------------|---------------|------------------|---------------------------|----------------|--------|
| A                                           | 15                       | 24–S                   | 28-E             | —                    | <b>330'</b>   | NORTH            |                           | EAST           | EDDY   |
| <sup>72</sup> Dedicated Acres<br><b>320</b> | <sup>13</sup> Joint or I | nfill <sup>14</sup> Ce | ensolidation Cod | le <sup>13</sup> Ord | er No.        |                  |                           |                |        |

No allowable will be assigned to this completion until all interests have been consolidated or a non-standard unit has been approved by the division.

SISURVEYIMATADOR\_RESOURCESIANNE\_COM\_15-245-28E\_RB\_201HIFINAL\_PRODUCTSILO\_ANNE\_COM\_15-245-28E\_RB\_201HIDWG 5/19/2017 8:13:39 AM constol