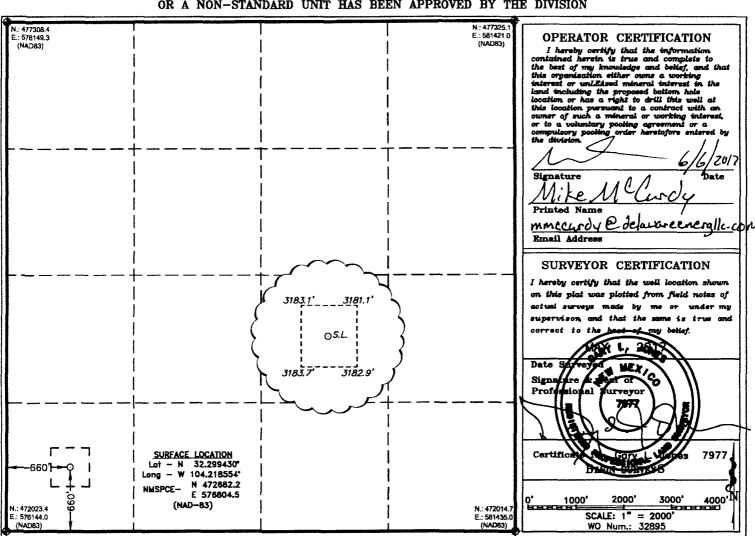

## OIL CONSERVATION DIVISION

1220 South St. Francis Dr.

Santa Fe, New Mexico 87505

1000 Rio Brazos Rd., Aztec, NM 87410 Phone (805) 384-6176 Fazz (806) 384-5170 DISTRICT IV 1220 S. St. Francis Dr., Santa Fe, NM 67506 Phone (508) 476-8460 Fax: (506) 476-8462 ☐ AMENDED REPORT WELL LOCATION AND ACREAGE DEDICATION PLAT API Number Pool Code Pool Name 30-015-44265 Property Code Property Name Well Number 318048 ICEMAN STATE OGRID No. Operator Name Elevation 371195 3183' DELAWARE ENERGY Surface Location North/South line East/West line UL or lot No. Section Township Range Lot Idn Feet from the Feet from the County 27 E М 17 23 S 660 SOUTH 660 WEST **EDDY** Bottom Hole Location If Different From Surface UL or lot No. Section Lot Idn Feet from the North/South line Feet from the East/West line Township Range County Dedicated Acres Joint or Infill Consolidation Code Order No. NO ALLOWABLE WILL BE ASSIGNED TO THIS COMPLETION UNTIL ALL INTERESTS HAVE BEEN CONSOLIDATED OR A NON-STANDARD UNIT HAS BEEN APPROVED BY THE DIVISION N.: 477325. 477308.4 E.: 581421.0 (NAD83) OPERATOR CERTIFICATION E.: 578149.3 (NAD83)

# SECTION 17, TOWNSHIP 23 SOUTH, RANGE 27 EAST, N.M.P.M., EDDY COUNTY, NEW MEXICO.

Directions to Location:

FROM THE VILLAGE OF MALAGA, GO WEST ON COUNTY ROAD 396 (BLACK RIVER) 1.0 MILE TO SITE ON NORTH.

# SECTION 17, TOWNSHIP 23 SOUTH, RANGE 27 EAST, N.M.P.M., EDDY COUNTY, NEW MEXICO.

ICEMAN STATE #1
ELEV. - 3183'

Lat - N 32.299430'
Long - W 104.218554'

NMSPCE- N 472682.2
E 576804.5
(NA0-83)