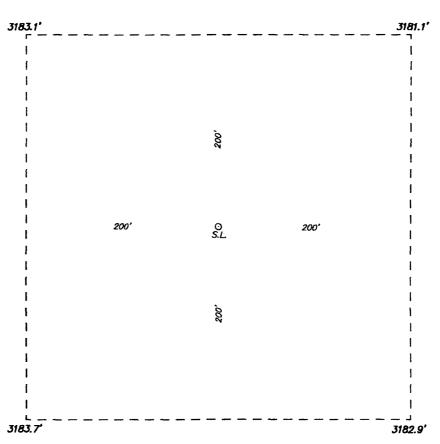

# SECTION 17, TOWNSHIP 23 SOUTH, RANGE 27 EAST, N.M.P.M., EDDY COUNTY, NEW MEXICO.

ICEMAN STATE #1
ELEV. - 3183'

Lat - N 32.299430'
Long - W 104.218554'

NMSPCE- N 472682.2
E 576804.5
(NA0-83)