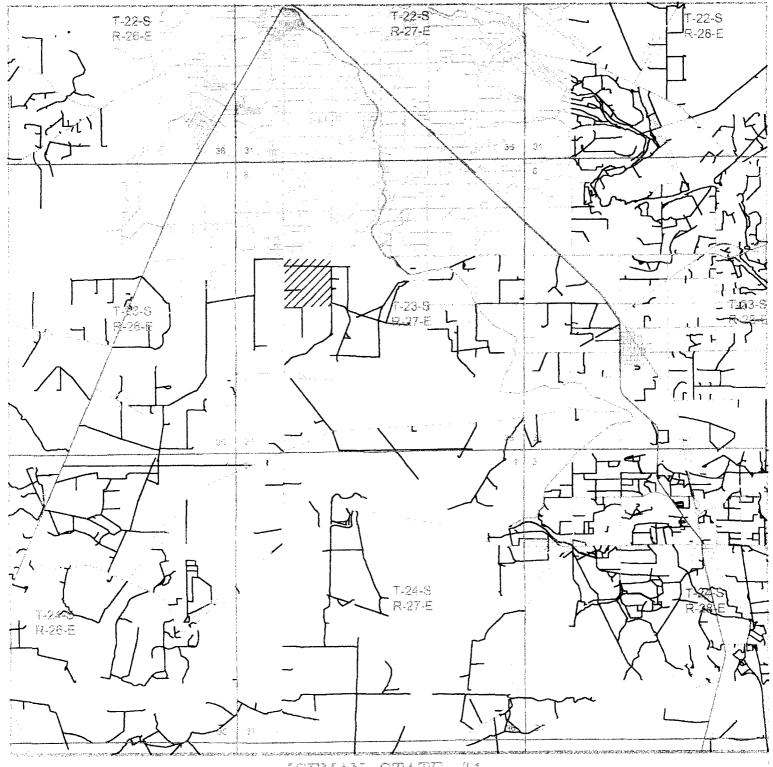

# SECTION 17, TOWNSHIP 23 SOUTH, RANGE 27 EAST, N.M.P.M., EDDY COUNTY, NEW MEXICO.

Directions to Location:

FROM THE VILLAGE OF MALAGA, GO WEST ON COUNTY ROAD 396 (BLACK RIVER) 1.0 MILE TO SITE ON NORTH.

# SECTION 17, TOWNSHIP 23 SOUTH, RANGE 27 EAST, N.M.P.M., EDDY COUNTY, NEW MEXICO.

ICEMAN STATE #1
ELEV. - 3183'

Lat - N 32.299430'
Long - W 104.218554'

NMSPCE- N 472682.2
E 576804.5
(NA0-83)