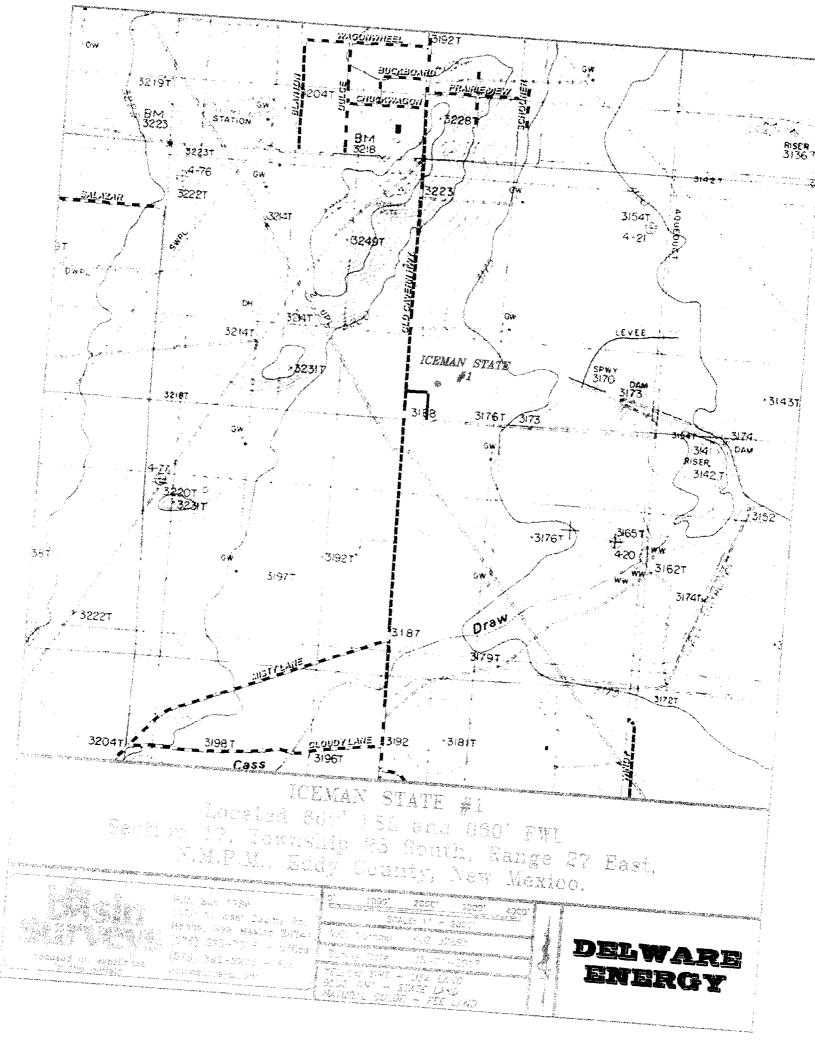

# SECTION 17, TOWNSHIP 23 SOUTH, RANGE 27 EAST, N.M.P.M., EDDY COUNTY, NEW MEXICO.

Directions to Location:

FROM THE VILLAGE OF MALAGA, GO WEST ON COUNTY ROAD 396 (BLACK RIVER) 1.0 MILE TO SITE ON NORTH.

### DELWARE ENERGY

REF: ICEMAN STATE #1 / WELL PAD TOPO

THE ICEMAN STATE #1 LOCATED 660' FROM
THE SOUTH LINE AND 660' FROM THE WEST LINE OF
SECTION 17, TOWNSHIP 23 SOUTH, RANGE 27 EAST.

N.M.P.M., EDDY COUNTY, NEW MEXICO.

W.O. Number: 32895 | Drawn By: K. GOAD | Date: 05-03-2017 | Survey Date: 05-01-2017 | Sheet 1 of 1 Sheets

ICEMAN STATE #1

Located 660 FEL and 660 FWL Section 17, Township 28 South, Range 27 Eart, N.M.P.M., Eddy County, New Mexico.

#10 89% 2035 SC SC PRO SC SERVER REPRESENTATION OF THE SERVER REPRESENTATI

Delware Energy

ICEMAN STATE #1

Tocated 660' FSL and 660' FWL tection 17. Township 23 South, Range 27 East, N.M.P.M., Eddy County, New Mexico.