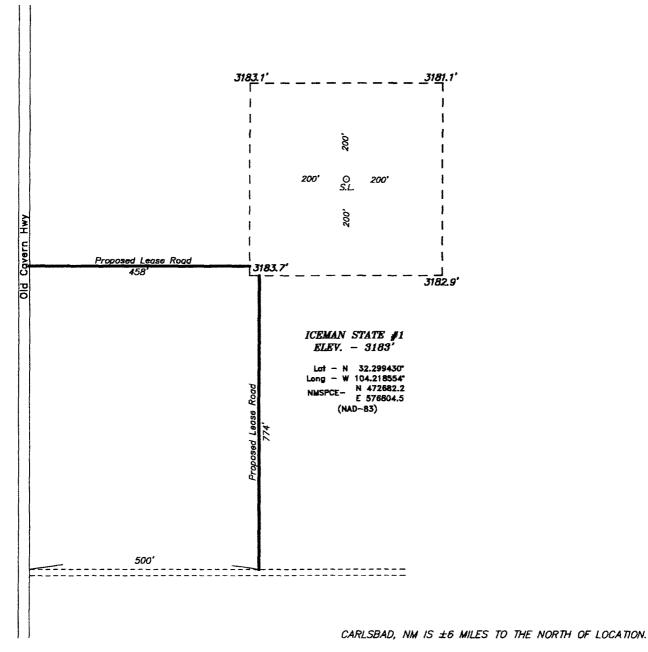

# SECTION 17, TOWNSHIP 23 SOUTH, RANGE 27 EAST, N.M.P.M., EDDY COUNTY, NEW MEXICO.

Directions to Location:

FROM THE VILLAGE OF MALAGA, GO WEST ON COUNTY ROAD 396 (BLACK RIVER) 1.0 MILE TO SITE ON NORTH.

### DELWARE ENERGY

REF: ICEMAN STATE #1 / WELL PAD TOPO

THE ICEMAN STATE #1 LOCATED 660' FROM
THE SOUTH LINE AND 660' FROM THE WEST LINE OF
SECTION 17, TOWNSHIP 23 SOUTH, RANGE 27 EAST.

N.M.P.M., EDDY COUNTY, NEW MEXICO.

# SECTION 17, TOWNSHIP 23 SOUTH, RANGE 27 EAST, N.M.P.M., EDDY COUNTY, NEW MEXICO.

ICEMAN STATE #1
ELEV. - 3183'

Lat - N 32.299430'
Long - W 104.218554'

NMSPCE- N 472682.2
E 576804.5
(NA0-83)