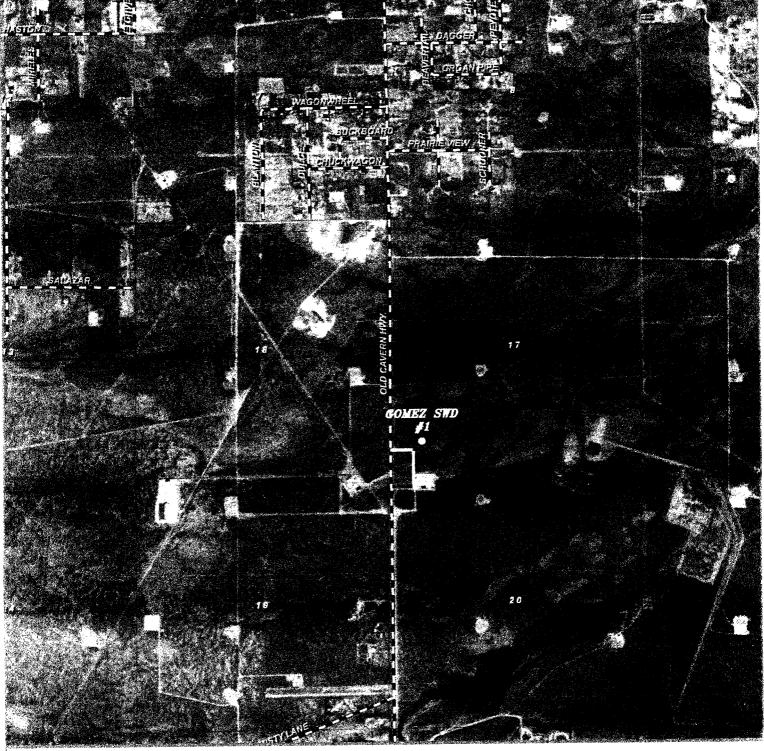

# SECTION 17, TOWNSHIP 23 SOUTH, RANGE 27 EAST, N.M.P.M., EDDY COUNTY, NEW MEXICO.

Directions to Location:

FROM THE VILLAGE OF MALAGA, GO WEST ON COUNTY ROAD 396 (BLACK RIVER) 1.0 MILE TO SITE ON NORTH.

### DELWARE ENERGY

REF: ICEMAN STATE #1 / WELL PAD TOPO

THE ICEMAN STATE #1 LOCATED 660' FROM
THE SOUTH LINE AND 660' FROM THE WEST LINE OF
SECTION 17, TOWNSHIP 23 SOUTH, RANGE 27 EAST.

N.M.P.M., EDDY COUNTY, NEW MEXICO.

### DELWARE EMERGY

REF: ICEMAN STATE #1 / WELL PAD TOPO

THE ICEMAN STATE #1 LOCATED 660' FROM
THE SOUTH LINE AND 660' FROM THE WEST LINE OF
SECTION 17, TOWNSHIP 23 SOUTH, RANGE 27 EAST.

N.M.P.M., EDDY COUNTY, NEW MEXICO.