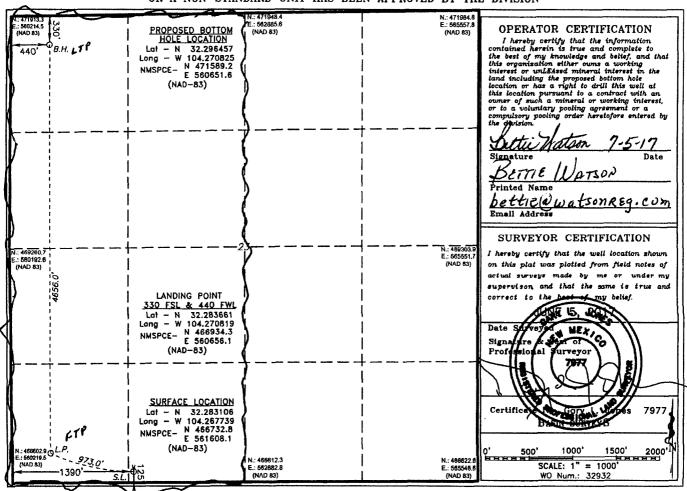

## OIL CONSERVATION DIVISION 1225 South St. Francis Dr.

Santa Fe, New Mexico 87505

WELL LOCATION AND ACREAGE DEDICATION PLAT

☐ AMENDED REPORT

| 30-0/5-44282                                                       |         |          | Pool Code<br>98220                           |                   | Pur           | PURPLE SAGE: WOLLCHAP |               |                    | POOL   |  |
|--------------------------------------------------------------------|---------|----------|----------------------------------------------|-------------------|---------------|-----------------------|---------------|--------------------|--------|--|
| Property Code<br>3/8/03                                            |         |          | MCCORD                                       | Well Number<br>2H |               |                       |               |                    |        |  |
| <sup>OGRID</sup> No.<br>372137                                     |         |          | Operator Name CHISHOLM ENERGY OPERATING, LLC |                   |               |                       |               | Elevation<br>3269' |        |  |
| Surface Location                                                   |         |          |                                              |                   |               |                       |               |                    |        |  |
| UL or lot No.                                                      | Section | Township | Range                                        | Lot Idn           | Feet from the | North/South line      | Feet from the | East/West line     | County |  |
| N                                                                  | 23      | 23 S     | 26 E                                         |                   | 125           | SOUTH                 | 1390          | WEST               | EDDY   |  |
| Bottom Hole Location If Different From Surface                     |         |          |                                              |                   |               |                       |               |                    |        |  |
| UL or lot No.                                                      | Section | Township | Range                                        | Lot Idn           | Feet from the | North/South line      | Feet from the | East/West line     | County |  |
| D                                                                  | 23      | 23 S     | 26 E                                         | ,                 | 330           | NORTH                 | 440           | WEST               | EDDY   |  |
| Dedicated Acres   Joint or Infill   Consolidation Code   Order No. |         |          |                                              |                   |               |                       |               |                    |        |  |