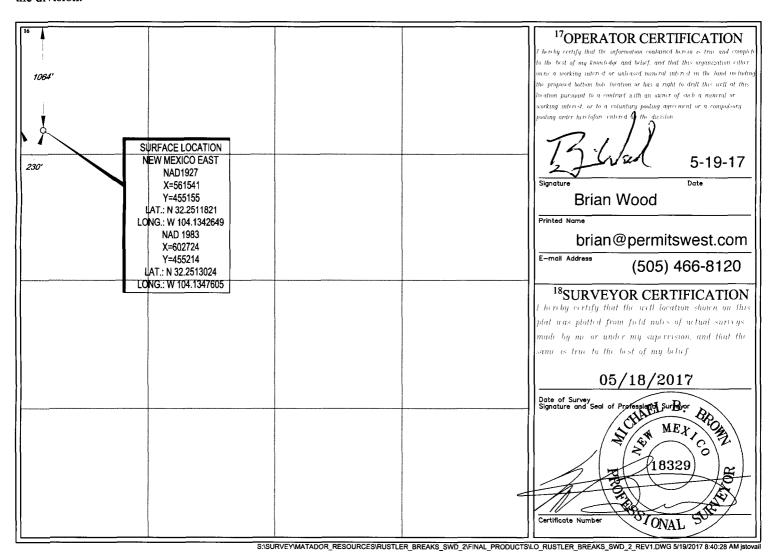

OIL CONSERVATION DIVISION 2 3 2017 1220 South St. Francis Dr.

RECEIVED

AMENDED REPORT

| WELL | LOCATION | $\Delta ND$ | ACREAGE DEDICATION PLA | Т |
|------|----------|-------------|------------------------|---|
|      | LUCATION | AIND        | ACKEAGE DEDICATION LEA |   |

Sante Fe, NM 87505

Department

| 30-015- 44240              | 4Pool Code<br>96101 | SWD; Devonian       |                          |  |  |
|----------------------------|---------------------|---------------------|--------------------------|--|--|
| <sup>4</sup> Property Code | <sup>5</sup> P1     | operty Name         | <sup>6</sup> Well Number |  |  |
| 3/8050                     | RUSTLER             | BREAKS SWD          | #2                       |  |  |
| OGRID No.                  | *O                  | perator Name        | <sup>9</sup> Elevation   |  |  |
| 371287                     | BLACK RIVER WAT     | ER MANAGEMENT, LLC. | 3105'                    |  |  |
|                            | <sup>10</sup> Sur   | face Location       | •                        |  |  |

| UL or lot no. | Section | Township | Range | Let Idn | Feet from the | North/South line | Feet from the | East/West line | County |
|---------------|---------|----------|-------|---------|---------------|------------------|---------------|----------------|--------|
| 4             | 6       | 24-S     | 28-E  | _       | 1064'         | NORTH            | 230'          | WEST           | EDDY   |