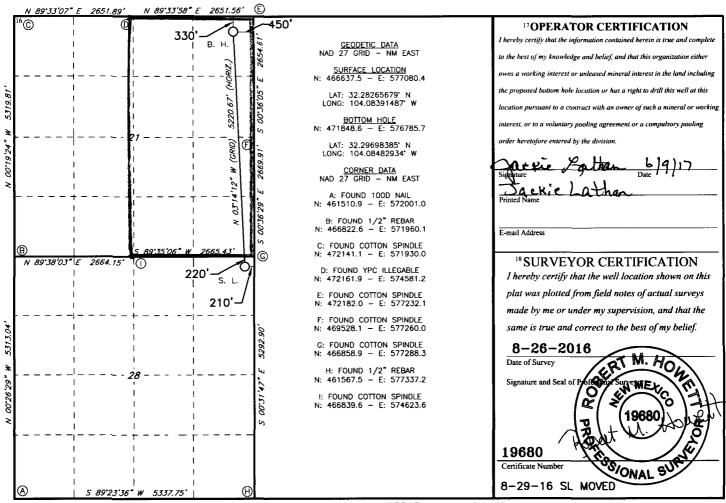

☐ AMENDED REPORT

WELL LOCATION AND ACREAGE DEDICATION PLAT

| <sup>1</sup> API Number  |            |                             |               | <sup>2</sup> Pool Cod             | · · · · · · · · · · · · · · · · · · · |                  |               |                |               |  |
|--------------------------|------------|-----------------------------|---------------|-----------------------------------|---------------------------------------|------------------|---------------|----------------|---------------|--|
| 30-015-43496             |            |                             | 9             | 98220 Purole Sase: Wolfcamp (Sas) |                                       |                  |               |                |               |  |
| <sup>4</sup> Property Co | de         |                             |               |                                   | 5 Property Na                         | ame.             | ,             | 1              | 6 Well Number |  |
| 315709                   |            | LOVING TOWNSITE 21 W2PA FEE |               |                                   |                                       |                  |               |                | 1H            |  |
| 7 OGRID NO.              |            | 8 Operator Name             |               |                                   |                                       |                  |               |                | 9Elevation    |  |
| 14744                    |            | MEWBOURNE OIL COMPANY       |               |                                   |                                       |                  |               |                | 3035'         |  |
|                          |            |                             |               |                                   | 10 Surface                            | Location         |               |                |               |  |
| UL or lot no.            | Section    | Township                    | Range         | Lot Idn                           | Feet from the                         | North/South line | Feet From the | East/West line | County        |  |
| A                        | 28         | 23S                         | 28E           |                                   | 220                                   | NORTH            | 210           | EAST           | EDDY          |  |
|                          |            |                             | 11            | Bottom F                          | Hole Location                         | If Different Fro | om Surface    |                |               |  |
| UL or lot no.            | Section    | Township                    | Range         | Lot 1dn                           | Feet from the                         | North/South line | Feet from the | East/West line | County        |  |
| A                        | 21         | 23S                         | 28E           |                                   | 33/9                                  | NORTH            | 4:00          | EAST           | EDDY          |  |
| 12 Dedicated Acre        | s 13 Joint | or Infill 14                | Consolidation | Code 15                           | Order No.                             |                  |               |                |               |  |
| 320                      |            |                             |               |                                   | •                                     |                  |               |                |               |  |