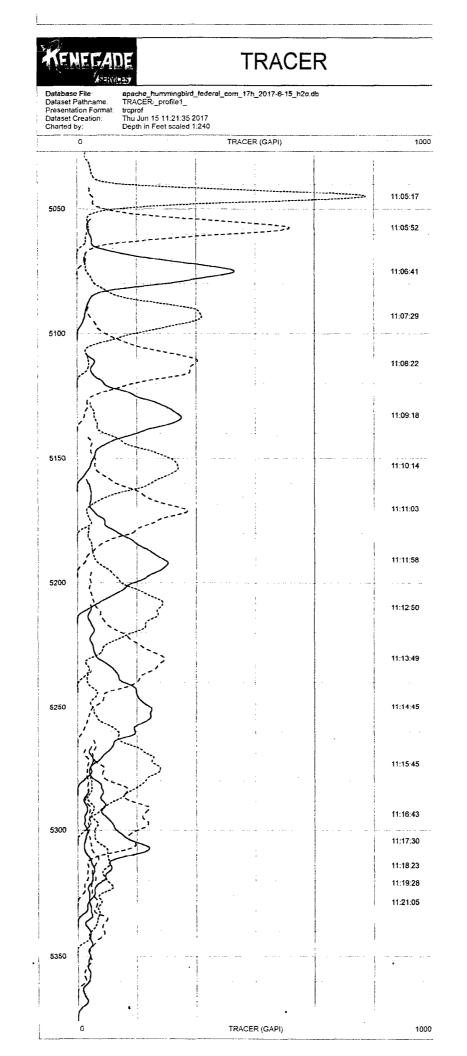

#### **Repair Procedure:**

- MIRU PU, power swivel, fork lift, catwalk, and pipe racks. Unit needs to be capable of 200,000 lbs pulling force. Deliver 5,400' of 2-7/8" P-110 PH6 workstring. MIRU 10k pump truck. Make sure working tanks are full of water and treated with biocide. Pressure test surface equipment to 6,000 psi.
- 2. The DV tool needs to be dressed off to drift diameter to make sure the exact diameter for expansion is correct. PU and RIH with 6" bit and tag the cross over. Mark pipe at depth. POOH. PU and RIH with a 6.059" flat or concave mill. The outside of the mill needs to be smooth. RIH and dress off DV tool, do not put weight on the crossover at 5,311' by casing tally. Note any torque or issues going through DV tool. POOH.
- 3. Fill the well up if there's a fluid level. PU Mohawk 7" expandable liner. RIH according to Mohawk's procedure. Run liner to as deep as possible and land at the crossover and across the DV tool. Max hook load: 192,000 lbs. Set liner according to Mohawk's procedure. PU and tag top of liner.
- 4. Pressure test casing to 3,000 psi for 15 minutes. Record on chart. POOH. Prep well for cleanout.
- 5. RIH clean out well.
- 6. MIRU frac spread, complete frac per procedure.