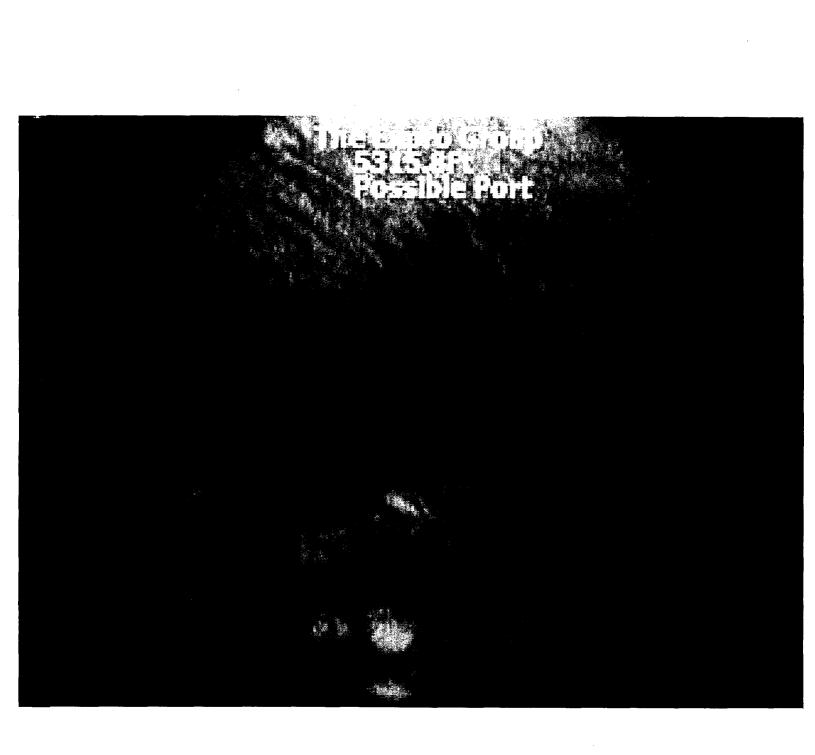

#### **Repair Procedure:**

- MIRU PU, power swivel, fork lift, catwalk, and pipe racks. Unit needs to be capable of 200,000 lbs pulling force. Deliver 5,400' of 2-7/8" P-110 PH6 workstring. MIRU 10k pump truck. Make sure working tanks are full of water and treated with biocide. Pressure test surface equipment to 6,000 psi.
- 2. The DV tool needs to be dressed off to drift diameter to make sure the exact diameter for expansion is correct. PU and RIH with 6" bit and tag the cross over. Mark pipe at depth. POOH. PU and RIH with a 6.059" flat or concave mill. The outside of the mill needs to be smooth. RIH and dress off DV tool, do not put weight on the crossover at 5,311' by casing tally. Note any torque or issues going through DV tool. POOH.
- 3. Fill the well up if there's a fluid level. PU Mohawk 7" expandable liner. RIH according to Mohawk's procedure. Run liner to as deep as possible and land at the crossover and across the DV tool. Max hook load: 192,000 lbs. Set liner according to Mohawk's procedure. PU and tag top of liner.
- 4. Pressure test casing to 3,000 psi for 15 minutes. Record on chart. POOH. Prep well for cleanout.
- 5. RIH clean out well.
- 6. MIRU frac spread, complete frac per procedure.