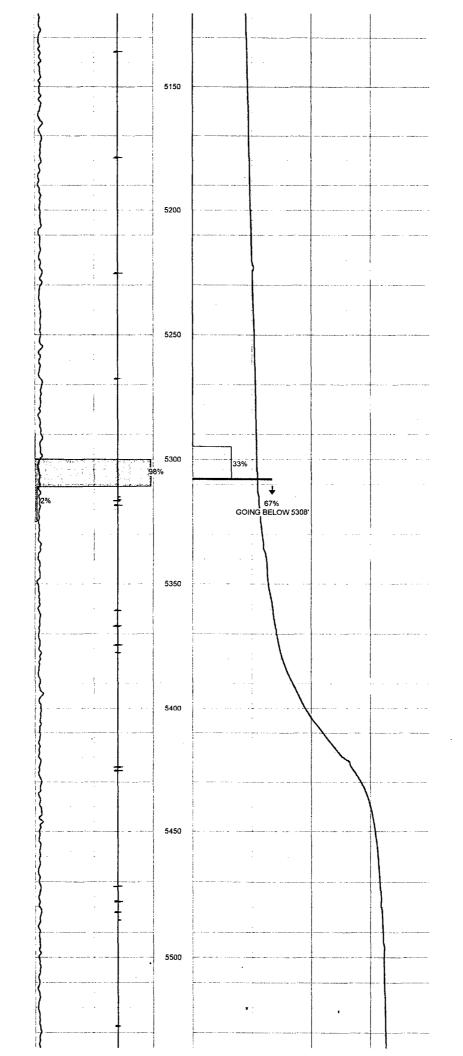

#### **Repair Procedure:**

- MIRU PU, power swivel, fork lift, catwalk, and pipe racks. Unit needs to be capable of 200,000 lbs pulling force. Deliver 5,400' of 2-7/8" P-110 PH6 workstring. MIRU 10k pump truck. Make sure working tanks are full of water and treated with biocide. Pressure test surface equipment to 6,000 psi.
- 2. The DV tool needs to be dressed off to drift diameter to make sure the exact diameter for expansion is correct. PU and RIH with 6" bit and tag the cross over. Mark pipe at depth. POOH. PU and RIH with a 6.059" flat or concave mill. The outside of the mill needs to be smooth. RIH and dress off DV tool, do not put weight on the crossover at 5,311' by casing tally. Note any torque or issues going through DV tool. POOH.
- 3. Fill the well up if there's a fluid level. PU Mohawk 7" expandable liner. RIH according to Mohawk's procedure. Run liner to as deep as possible and land at the crossover and across the DV tool. Max hook load: 192,000 lbs. Set liner according to Mohawk's procedure. PU and tag top of liner.
- 4. Pressure test casing to 3,000 psi for 15 minutes. Record on chart. POOH. Prep well for cleanout.
- 5. RIH clean out well.
- 6. MIRU frac spread, complete frac per procedure.