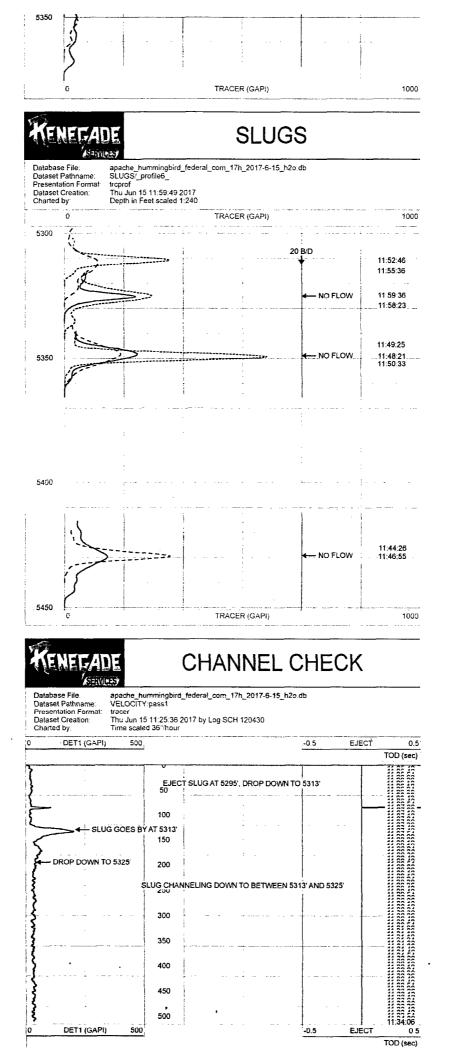

#### **Repair Procedure:**

- MIRU PU, power swivel, fork lift, catwalk, and pipe racks. Unit needs to be capable of 200,000 lbs pulling force. Deliver 5,400' of 2-7/8" P-110 PH6 workstring. MIRU 10k pump truck. Make sure working tanks are full of water and treated with biocide. Pressure test surface equipment to 6,000 psi.
- 2. The DV tool needs to be dressed off to drift diameter to make sure the exact diameter for expansion is correct. PU and RIH with 6" bit and tag the cross over. Mark pipe at depth. POOH. PU and RIH with a 6.059" flat or concave mill. The outside of the mill needs to be smooth. RIH and dress off DV tool, do not put weight on the crossover at 5,311' by casing tally. Note any torque or issues going through DV tool. POOH.
- 3. Fill the well up if there's a fluid level. PU Mohawk 7" expandable liner. RIH according to Mohawk's procedure. Run liner to as deep as possible and land at the crossover and across the DV tool. Max hook load: 192,000 lbs. Set liner according to Mohawk's procedure. PU and tag top of liner.
- 4. Pressure test casing to 3,000 psi for 15 minutes. Record on chart. POOH. Prep well for cleanout.
- 5. RIH clean out well.
- 6. MIRU frac spread, complete frac per procedure.