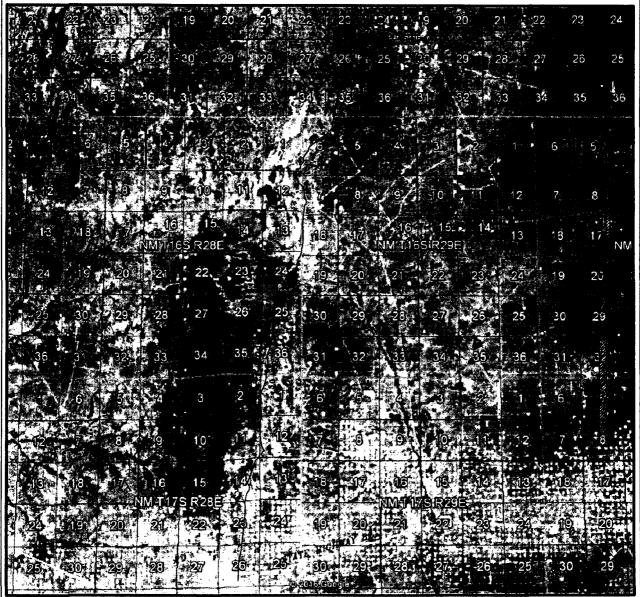

### SECTION 23, TOWNSHIP 15 SOUTH, RANGE 28 EAST, N.M.P.M. CHAVES COUNTY, STATE OF NEW MEXICO VICINITY MAP

#### DIRECTIONS TO LOCATION

PIRECTIONS TO LOCATION
FROM THE INTERSECTION OF US HIGHWAY 82 AND CR 209 (TURKEY TRACK) GO NORTH ON CR 209 FOR APPROX. 5.0 MILES TO END OF CR MAINTENANCE. CONTINUE NORTH ON TURKEY TRACK ROAD FOR APPROX. 7.7 MILES TO THE QUEBEC STATE 1 LOCATION. GO NORTH APPROX. 0.5 OF A MILE TO THE SOUTHWEST PAD CORNER OF WINNIPEG STATE 1, THEN GO NORTHWEST PAD CORNER OF WINNIPEG STATE 1, THEN GO NORTHWEST APPROX. 1057' TO THE SOUTHEAST PAD CORNER FOR THIS LOCATION.

### MACK ENERGY CORPORATION KLONDIKE STATE COM 1H

LOCATED 700 FT. FROM THE SOUTH LINE AND 2285 FT. FROM THE EAST LINE OF SECTION 23, TOWNSHIP 15 SOUTH, RANGE 28 EAST, N.M.P.M. CHAVES COUNTY, STATE OF NEW MEXICO