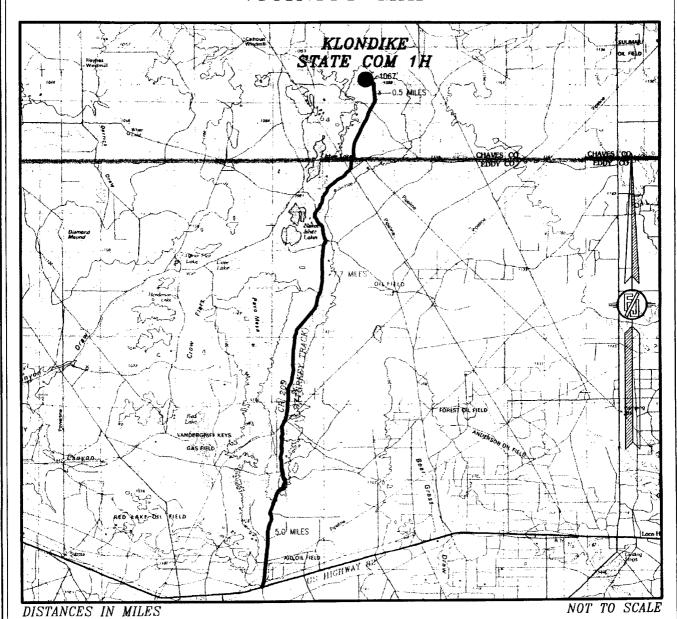

010 50 100 200 SCALE 1" = 100"

SOUTHEAST PAD CORNER FOR THIS LOCATION.

DIRECTIONS TO LOCATION

FROM THE INTERSECTION OF US HIGHWAY 82 AND CR 209 (TURKEY TRACK) GO NORTH ON CR 209 FOR APPROX. 5.0 MILES TO END OF CR MAINTENANCE. CONTINUE NORTH ON TURKEY TRACK ROAD FOR APPROX. 7.7 MILES TO THE QUEBEC STATE 1 LOCATION. GO NORTH APPROX. 0.5 OF A MILE TO THE SOUTHWEST PAD CORNER OF WINNIPEG STATE 1, THEN GO NORTHWEST APPROX. 1067' TO THE

### SECTION 23, TOWNSHIP 15 SOUTH, RANGE 28 EAST, N.M.P.M. CHAVES COUNTY, STATE OF NEW MEXICO VICINITY MAP

#### DIRECTIONS TO LOCATION

PIRECTIONS TO LOCATION
FROM THE INTERSECTION OF US HIGHWAY 82 AND CR 209 (TURKEY TRACK) GO NORTH ON CR 209 FOR APPROX. 5.0 MILES TO END OF CR MAINTENANCE. CONTINUE NORTH ON TURKEY TRACK ROAD FOR APPROX. 7.7 MILES TO THE QUEBEC STATE 1 LOCATION. GO NORTH APPROX. 0.5 OF A MILE TO THE SOUTHWEST PAD CORNER OF WINNIPEG STATE 1, THEN GO NORTHWEST PAD CORNER OF WINNIPEG STATE 1, THEN GO NORTHWEST APPROX. 1057' TO THE SOUTHEAST PAD CORNER FOR THIS LOCATION.