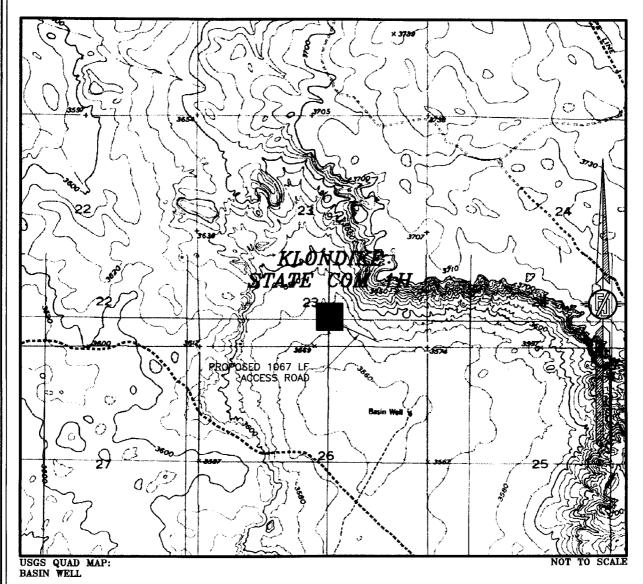

### SECTION 23, TOWNSHIP 15 SOUTH, RANGE 28 EAST, N.M.P.M. CHAVES COUNTY, STATE OF NEW MEXICO VICINITY MAP

#### DIRECTIONS TO LOCATION

PIRECTIONS TO LOCATION
FROM THE INTERSECTION OF US HIGHWAY 82 AND CR 209 (TURKEY TRACK) GO NORTH ON CR 209 FOR APPROX. 5.0 MILES TO END OF CR MAINTENANCE. CONTINUE NORTH ON TURKEY TRACK ROAD FOR APPROX. 7.7 MILES TO THE QUEBEC STATE 1 LOCATION. GO NORTH APPROX. 0.5 OF A MILE TO THE SOUTHWEST PAD CORNER OF WINNIPEG STATE 1, THEN GO NORTHWEST PAD CORNER OF WINNIPEG STATE 1, THEN GO NORTHWEST APPROX. 1057' TO THE SOUTHEAST PAD CORNER FOR THIS LOCATION.

MACK ENERGY CORPORATION KLONDIKE STATE COM 1H LOCATED 700 FT. FROM THE SOUTH LINE AND 2285 FT. FROM THE EAST LINE OF SECTION 23, TOWNSHIP 15 SOUTH, RANGE 28 EAST, N.M.P.M. CHAVES COUNTY, STATE OF NEW MEXICO

MAY 18, 2017

SURVEY NO. 5265

MADRON SURVEYING, INC. 301 SCHIPP CARAL CARLSBAD, NEW MEXICO