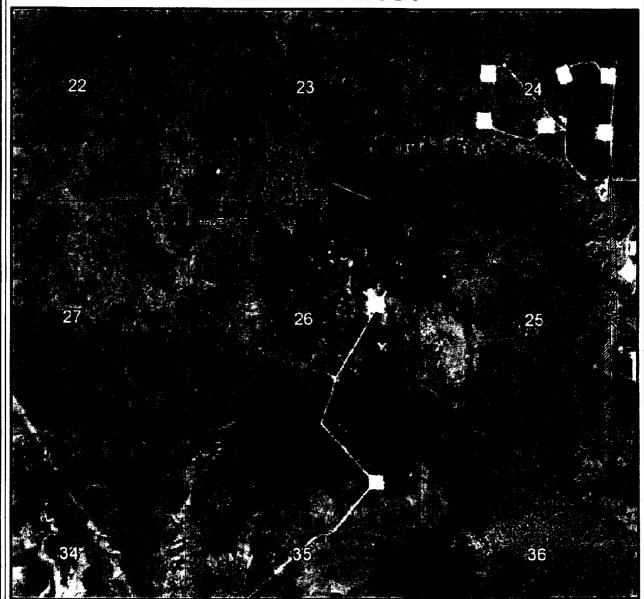

## SECTION 23, TOWNSHIP 15 SOUTH, RANGE 28 EAST, N.M.P.M. CHAVES COUNTY, STATE OF NEW MEXICO AERIAL PHOTO

NOT TO SCALE AERIAL PHOTO: GOOGLE EARTH FEBRUARY 2017

MACK ENERGY CORPORATION
KLONDIKE STATE COM 1H

LOCATED 700 FT. FROM THE SOUTH LINE
AND 2285 FT. FROM THE EAST LINE OF
SECTION 23, TOWNSHIP 15 SOUTH,
RANGE 28 EAST, N.M.P.M.
CHAVES COUNTY, STATE OF NEW MEXICO