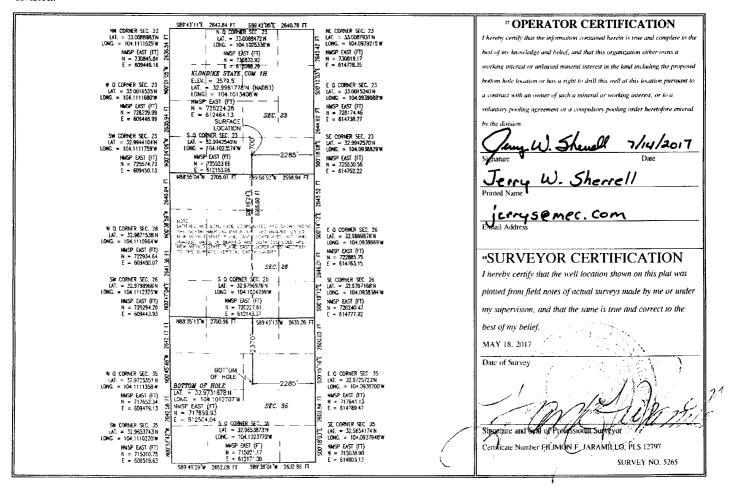

District IV 1220 S. St. Francis Dr., Santa Fe, NM 87505 Phone: (505) 476-3460 Fax: (505) 476-3462

WELL LOCATION AND ACREAGE DEDICATION PLAT

| 30 - 005 - 44295           | Pool Code  52770  Round Tank; San Andres |                          |               |  |  |  |
|----------------------------|------------------------------------------|--------------------------|---------------|--|--|--|
| <sup>4</sup> Property Code | 5 Propert                                | v Name 6 Well I          | 6 Well Number |  |  |  |
| 318 348                    | KLONDIKE S                               | TATE COM 1               | H             |  |  |  |
| 'OGRID №.                  | 8 Operato                                | r Name <sup>9</sup> Elev | ation/        |  |  |  |
| 13837                      | MACK ENERGY                              | CORPORATION 357          | 9.5           |  |  |  |

Surface Location

| <br>O O                                        | Section 23 | Township<br>15 S | Range<br>28 E | Lot Idn | Feet from the 700 | North/South line SOUTH | Feet from the 2285 | East/West line EAST | County<br>CHAVES |  |  |  |
|------------------------------------------------|------------|------------------|---------------|---------|-------------------|------------------------|--------------------|---------------------|------------------|--|--|--|
| Bottom Hole Location If Different From Surface |            |                  |               |         |                   |                        |                    |                     |                  |  |  |  |
| UL or lot no.                                  | Section    | Township         | Range         | Lot Idn | Feet from the     | North/South line       | Feet from the      | East/West line      | County           |  |  |  |
| G                                              | 35         | 15 S             | 28 E          |         | 2370              | NORTH                  | 2285               | FAST                | CHAVES           |  |  |  |

12 Dedicated Acres <sup>13</sup> Joint or Infill 14 Consolidation Code Order No. 380

No allowable will be assigned to this completion until all interests have been consolidated or a non-standard unit has been approved by the division.

## SECTION 23, TOWNSHIP 15 SOUTH, RANGE 28 EAST, N.M.P.M. CHAVES COUNTY, STATE OF NEW MEXICO

SITE MAP

NOTE: LATITUDE AND LONGITUDE COORDINATES ARE SHOWN USING THE NORTH AMERICAN DATUM OF 1983 (NAD83). LISTED NEW MEXICO STATE PLANE EAST COORDINATES ARE GRID (NAD83). BASIS OF BEARING AND DISTANCES USED ARE NEW MEXICO STATE PLANE EAST COORDINATES MODIFIED TO THE SURFACE

MACK ENERGY CORPORATION
KLONDIKE STATE COM 1H

LOCATED 700 FT. FROM THE SOUTH LINE
AND 2285 FT. FROM THE EAST LINE OF
SECTION 23, TOWNSHIP 15 SOUTH,
RANGE 28 EAST, N.M.P.M.
CHAVES COUNTY, STATE OF NEW MEXICO

MAY 18, 2017

SURVEY NO. 5265

MADRON SURVEYING, INC. 301 SOLIH CANAL CARLSBAD, NEW MEXICO