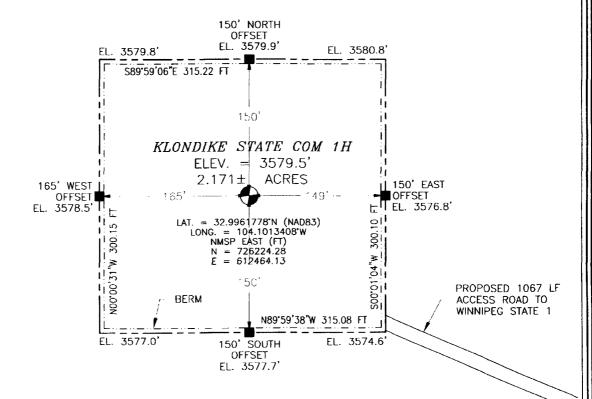

# SECTION 23, TOWNSHIP 15 SOUTH, RANGE 28 EAST, N.M.P.M. CHAVES COUNTY, STATE OF NEW MEXICO LOCATION VERIFICATION MAP

### MACK ENERGY CORPORATION KLONDIKE STATE COM 1H

LOCATED 700 FT. FROM THE SOUTH LINE AND 2285 FT. FROM THE EAST LINE OF SECTION 23, TOWNSHIP 15 SOUTH, RANGE 28 EAST, N.M.P.M. CHAVES COUNTY, STATE OF NEW MEXICO

MAY 18, 2017

SURVEY NO. 5265

MADRON SURVEYING, INC. 301 SOUTH CANAL CARLSBAD, NEW MEXICO