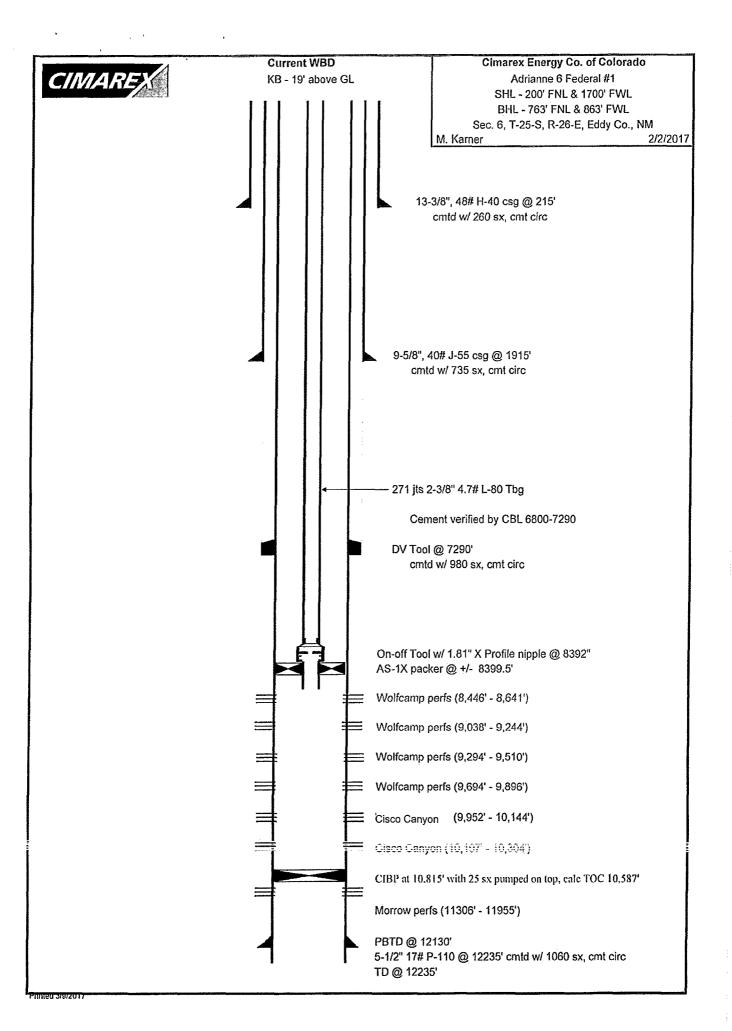

## UNITED STATES DEPARTMENT OF THE INTERIOR BUREAU OF LAND MANAGEMENT

FORM APPROVED OMB NO. 1004-0137 Expires: January 31, 2018 Lease Serial No.

| SUNDRY NOTICES AND REPORTS ON WELLS  Do not use this form for proposals to drill or to re-enter an abandoned well. Use form 3160-3 (APD) for such proposals.                                                                                                            |                                                                                                                                                                                                             |                                                                                |                                      |                            | NMNM28172                                                     |                     |  |
|-------------------------------------------------------------------------------------------------------------------------------------------------------------------------------------------------------------------------------------------------------------------------|-------------------------------------------------------------------------------------------------------------------------------------------------------------------------------------------------------------|--------------------------------------------------------------------------------|--------------------------------------|----------------------------|---------------------------------------------------------------|---------------------|--|
|                                                                                                                                                                                                                                                                         |                                                                                                                                                                                                             |                                                                                |                                      |                            | 6. If Indian, Allottee or Tribe Name                          |                     |  |
| SUBMIT IN TRIPLICATE - Other instructions on page 2                                                                                                                                                                                                                     |                                                                                                                                                                                                             |                                                                                |                                      |                            | 7. If Unit or CA/Agreement, Name and/or No.                   |                     |  |
| Type of Well     Oil Well                                                                                                                                                                                                                                               | mende                                                                                                                                                                                                       | 8. Well Name and No. ADRIANNE 6 FEDERAL 1                                      |                                      |                            |                                                               |                     |  |
| 2. Name of Operator<br>CIMAREX ENERGY CO.                                                                                                                                                                                                                               | RAWFORD                                                                                                                                                                                                     |                                                                                | 9. API Well No.<br>30-015-34319      |                            |                                                               |                     |  |
| 3a. Address 202 S. CHEYENNE AVE STE 1000 TULSA, OK 74103  3b. Phone No. Ph: 432-62                                                                                                                                                                                      |                                                                                                                                                                                                             |                                                                                | (include area code<br>0-1909         | )                          | 10. Field and Pool or Exploratory Area CISCO CANYON; WOLFCAMP |                     |  |
| 4. Location of Well (Footage, Sec., 7                                                                                                                                                                                                                                   | 11. County or Par                                                                                                                                                                                           |                                                                                | 11. County or Parish, S              | State                      |                                                               |                     |  |
| Sec 6 T25S R26E 200FNL 17                                                                                                                                                                                                                                               |                                                                                                                                                                                                             |                                                                                | EDDY COUNTY, NM                      |                            |                                                               |                     |  |
| 12. CHECK THE AI                                                                                                                                                                                                                                                        | PPROPRIATE BOX(ES) T                                                                                                                                                                                        | O INDICA                                                                       | ΓE NATURE C                          | F NOTICE,                  | REPORT, OR OTH                                                | IER DATA            |  |
| TYPE OF SUBMISSION                                                                                                                                                                                                                                                      | TYPE OF ACTION                                                                                                                                                                                              |                                                                                |                                      |                            |                                                               |                     |  |
| ☐ Notice of Intent                                                                                                                                                                                                                                                      | ☐ Acidize                                                                                                                                                                                                   | ☐ Deep                                                                         | en                                   | ☐ Product                  | ion (Start/Resume)                                            | ☐ Water Shut-Off    |  |
| _                                                                                                                                                                                                                                                                       | ☐ Alter Casing                                                                                                                                                                                              | ☐ Hydi                                                                         | aulic Fracturing                     | ☐ Reclam                   | ation                                                         | ■ Well Integrity    |  |
| ☑ Subsequent Report                                                                                                                                                                                                                                                     | □ Casing Repair                                                                                                                                                                                             | □ New                                                                          | Construction                         | □ Recomp                   | lete                                                          | ☐ Other             |  |
| ☐ Final Abandonment Notice                                                                                                                                                                                                                                              | ☐ Change Plans                                                                                                                                                                                              | Plug                                                                           | and Abandon                          | ☐ Tempor                   | arily Abandon                                                 |                     |  |
|                                                                                                                                                                                                                                                                         | ☐ Convert to Injection                                                                                                                                                                                      | 🛛 Plug                                                                         | Back                                 | ☐ Water I                  | Disposal                                                      |                     |  |
| following completion of the involved<br>testing has been completed. Final Al<br>determined that the site is ready for f<br>Adrianne 6 Federal #1<br>Plugback/Recompletion Ops                                                                                           | pandonment Notices must be filed                                                                                                                                                                            |                                                                                |                                      |                            |                                                               |                     |  |
| 11/23/2016- Ran in hole with shandoned Morrow Formation 11/24/2016- Pressure test 5 1 12/14/2016- Perforate Cisco Cwith 4000 gal 15% HCL acid, 12/15-16/2016- Perforate wolf 8000 gal 15% HCL Acid, 1543 12/20/2016- Drill out plugs and 12/28/2016- RIH with On/Off to | n. /2" casing to 8500 psi for 3 /2" casing to 8500 psi for 3 /2" casing to 8500 psi for 3 /2" salslickwater, 993 /2" camp formation @ 8446'-9 /2" salslickwater, 198362 /2" co to PBTD at 1 <del>9578</del> | 0 min.<br>2'-10304' 71<br>821# sand<br>896'. 156 To<br>21 # sand.<br>0 5 8 7 ' | Total shots. Actal Shots. Acidi      | idize and Fraz             |                                                               |                     |  |
| 14. I hereby certify that the foregoing is                                                                                                                                                                                                                              | Electronic Submission #38                                                                                                                                                                                   | 30185 verified<br>X ENERGY C                                                   | l by the BLM We<br>O., sent to the C | II Information<br>Carlsbad | ı System                                                      |                     |  |
| Name (Printed/Typed) AMITHY E CRAWFORD                                                                                                                                                                                                                                  |                                                                                                                                                                                                             |                                                                                | Title REGUL                          | Title REGULATORY ANALYST   |                                                               |                     |  |
|                                                                                                                                                                                                                                                                         |                                                                                                                                                                                                             |                                                                                |                                      |                            |                                                               |                     |  |
| Signature (Electronic S                                                                                                                                                                                                                                                 |                                                                                                                                                                                                             |                                                                                | Date 06/29/2                         |                            |                                                               |                     |  |
|                                                                                                                                                                                                                                                                         | THIS SPACE FOR                                                                                                                                                                                              | R FEDERA                                                                       | L OR STATE                           | VEEIVE II                  | ec.                                                           |                     |  |
|                                                                                                                                                                                                                                                                         |                                                                                                                                                                                                             |                                                                                | Pending BLM approvals will           |                            |                                                               |                     |  |
| Approved By                                                                                                                                                                                                                                                             |                                                                                                                                                                                                             |                                                                                | Title SU                             | bsequently                 | uently be reviewed                                            |                     |  |
| Conditions of approval, if any, are attached. Approval of this notice does not warrant or certify that the applicant holds legal or equitable title to those rights in the subject lease which would entitle the applicant to conduct operations thereon.               |                                                                                                                                                                                                             |                                                                                | Office                               | d scanned                  | 7-21-17                                                       |                     |  |
| Title 18 U.S.C. Section 1001 and Title 43                                                                                                                                                                                                                               | U.S.C. Section 1212, make it a cr                                                                                                                                                                           |                                                                                | rson knowingıy and                   | a willind to in:           | ' '                                                           | agency or me United |  |
| States any false, fictitious or fraudulent                                                                                                                                                                                                                              |                                                                                                                                                                                                             |                                                                                |                                      |                            |                                                               | - •                 |  |

## Additional data for EC transaction #380185 that would not fit on the form

32. Additional remarks, continued

8399'.