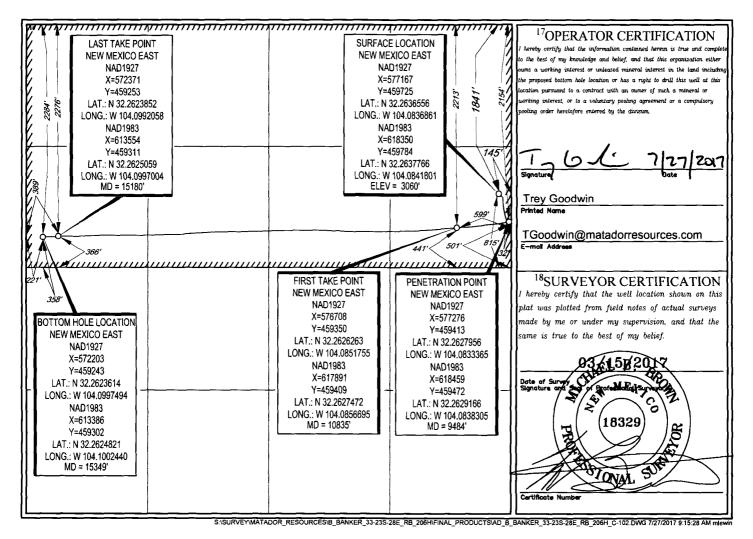

AMENDED REPORT

Sante Fe, NM 87505

|                               |                               | , <u>, , , , , , , , , , , , , , , , , , </u> | <b>WELL LO</b>         | OCATIO:                           | N AND ACI               | REAGE DEDICA     | ATION PLA     | Γ              |                          |  |
|-------------------------------|-------------------------------|-----------------------------------------------|------------------------|-----------------------------------|-------------------------|------------------|---------------|----------------|--------------------------|--|
| ,                             | r                             |                                               | <sup>2</sup> Pool Code |                                   | <sup>3</sup> Pool Name  |                  |               |                |                          |  |
| 30-015-43842                  |                               |                                               | l l                    | 98220 PURPLE SAGE; WOLFCAMP (GAS) |                         |                  |               |                |                          |  |
| <sup>1</sup> Property Code    |                               | SProperty Name                                |                        |                                   |                         |                  |               | 6M             | <sup>6</sup> Well Number |  |
| 315131                        |                               | B BANKER 33-23S-28E RB                        |                        |                                   |                         |                  |               |                | #206H                    |  |
| OGRID No.                     |                               | <sup>8</sup> Operator Name                    |                        |                                   |                         |                  |               |                | 9Elevation               |  |
| 228937                        |                               | MATADOR PRODUCTION COMPANY                    |                        |                                   |                         |                  |               |                | 3060'                    |  |
|                               |                               |                                               |                        | -                                 | <sup>10</sup> Surface L | ocation          |               |                |                          |  |
| UL or lot no.                 | Section                       | Township                                      | Range                  | Lot Idn                           | Feet from the           | North/South line | Feet from the | East/West line | County                   |  |
| H                             | 33                            | 23-S                                          | 28-E                   | -                                 | 1841'                   | NORTH            | 145'          | EAST           | EDDY                     |  |
|                               |                               |                                               |                        |                                   |                         |                  |               |                |                          |  |
| UL or lot no.                 | Section                       | Township                                      | Range                  | Lot Idn                           | Feet from the           | North/South line | Feet from the | East/West line | County                   |  |
| E                             | 33                            | 23-S                                          | 28-E                   | -                                 | 2284'                   | NORTH            | 221'          | WEST           | EDDY                     |  |
| <sup>12</sup> Dedicated Acres | <sup>13</sup> Joint or Infill |                                               | Consolidation Co       | de <sup>15</sup> Ordo             | er No.                  |                  |               |                |                          |  |
| 320                           |                               |                                               |                        |                                   |                         |                  |               |                |                          |  |