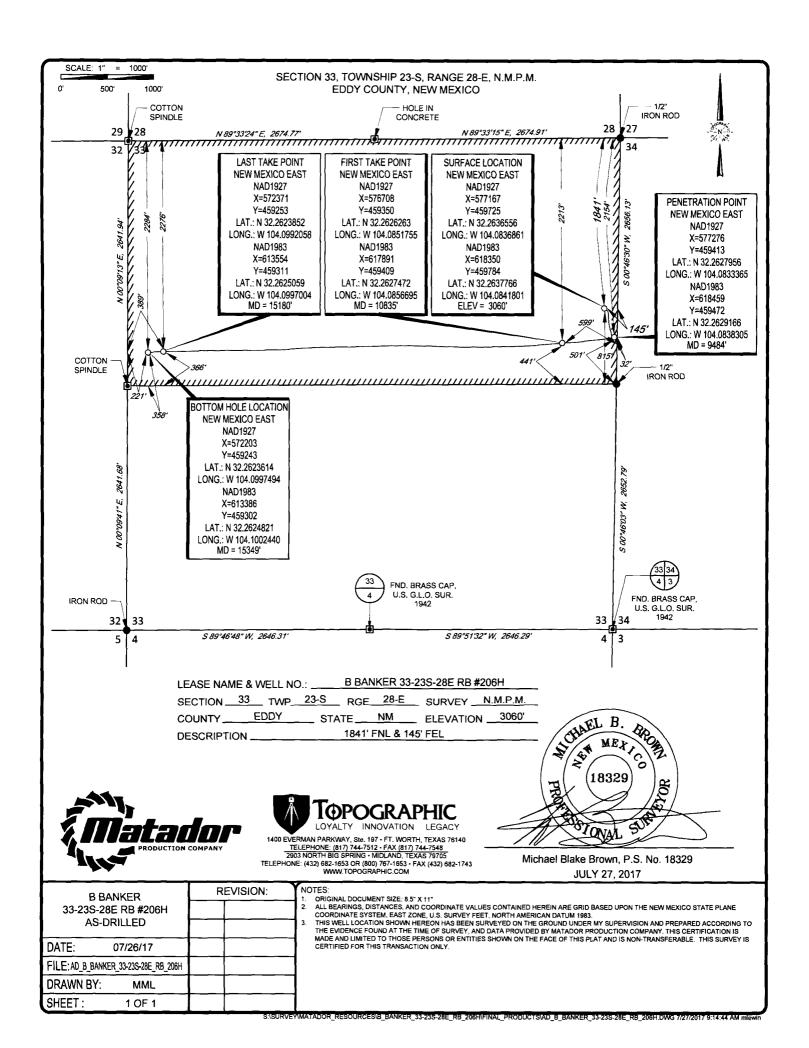

AMENDED REPORT

Sante Fe, NM 87505

|                               |                               | , <u>, , , , , , , , , , , , , , , , , , </u> | <b>WELL LO</b>         | OCATIO:                           | N AND ACI               | REAGE DEDICA     | ATION PLA     | Γ              |                          |  |
|-------------------------------|-------------------------------|-----------------------------------------------|------------------------|-----------------------------------|-------------------------|------------------|---------------|----------------|--------------------------|--|
| ,                             | r                             |                                               | <sup>2</sup> Pool Code |                                   | <sup>3</sup> Pool Name  |                  |               |                |                          |  |
| 30-015-43842                  |                               |                                               | l l                    | 98220 PURPLE SAGE; WOLFCAMP (GAS) |                         |                  |               |                |                          |  |
| <sup>1</sup> Property Code    |                               | SProperty Name                                |                        |                                   |                         |                  |               | 6M             | <sup>6</sup> Well Number |  |
| 315131                        |                               | B BANKER 33-23S-28E RB                        |                        |                                   |                         |                  |               |                | #206H                    |  |
| OGRID No.                     |                               | <sup>8</sup> Operator Name                    |                        |                                   |                         |                  |               |                | 9Elevation               |  |
| 228937                        |                               | MATADOR PRODUCTION COMPANY                    |                        |                                   |                         |                  |               |                | 3060'                    |  |
|                               |                               |                                               |                        | -                                 | <sup>10</sup> Surface L | ocation          |               |                |                          |  |
| UL or lot no.                 | Section                       | Township                                      | Range                  | Lot Idn                           | Feet from the           | North/South line | Feet from the | East/West line | County                   |  |
| H                             | 33                            | 23-S                                          | 28-E                   | -                                 | 1841'                   | NORTH            | 145'          | EAST           | EDDY                     |  |
|                               |                               |                                               |                        |                                   |                         |                  |               |                |                          |  |
| UL or lot no.                 | Section                       | Township                                      | Range                  | Lot Idn                           | Feet from the           | North/South line | Feet from the | East/West line | County                   |  |
| E                             | 33                            | 23-S                                          | 28-E                   | -                                 | 2284'                   | NORTH            | 221'          | WEST           | EDDY                     |  |
| <sup>12</sup> Dedicated Acres | <sup>13</sup> Joint or Infill |                                               | Consolidation Co       | de <sup>15</sup> Ordo             | er No.                  |                  |               |                |                          |  |
| 320                           |                               |                                               |                        |                                   |                         |                  |               |                |                          |  |