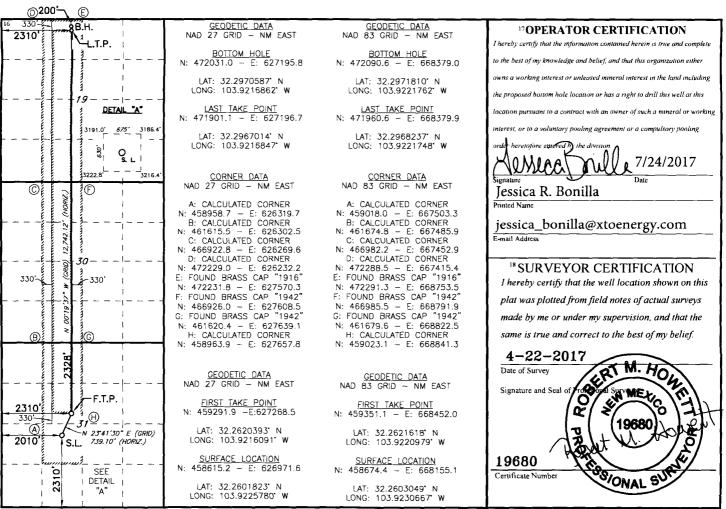

1220 South St. Francis Dr. Santa Fe, NM 87505

Form C-102 Revised August 1, 2011 Submit one copy to appropriate District Office

☐ AMENDED REPORT

WELL LOCATION AND ACREAGE DEDICATION PLAT

|   |                         | VV L | LL LOCATION AND                              | ACKEAGE DEDICATION LEAT   |                                         |  |  |
|---|-------------------------|------|----------------------------------------------|---------------------------|-----------------------------------------|--|--|
|   | l API Numbe             | r    | <sup>2</sup> Pool Code                       | <sup>3</sup> Pool Name    |                                         |  |  |
| 1 | 30-015-44343            |      | 47545 Nash Draw; Delaware / BS (Avalon Sand) |                           |                                         |  |  |
|   | 4Property Code<br>31843 |      |                                              | operty Name ORTH 31 STATE | <sup>6</sup> Well Number<br><b>704H</b> |  |  |
| ſ | 70GRID NO.              |      | 8 Op                                         | erator Name               | 9 Elevation                             |  |  |
|   | 005380                  |      | XTO EN                                       | ERGY, INC.                | 3209'                                   |  |  |

16 Surface Location

|                                                  |                   |                |               |           | _ Suitace     | Docation         |               |                |             |
|--------------------------------------------------|-------------------|----------------|---------------|-----------|---------------|------------------|---------------|----------------|-------------|
| UL or lot no.                                    | Section           | Township       | Range         | Lot Idn   | Feet from the | North/South line | Feet From the | East/West line | County      |
| K                                                | 31                | 23S            | 30E           |           | 2310          | SOUTH            | 2010          | WEST           | <b>EDDY</b> |
| " Bottom Hole Location If Different From Surface |                   |                |               |           |               |                  |               |                |             |
| UL or lot no.                                    | Section           | Township       | Range         | Lot Idn   | Feet from the | North/South line | Feet from the | East/West line | County      |
| С                                                | 19                | 23S            | 30E           |           | 200           | NORTH            | 2310          | WEST           | EDDY        |
| 12 Dedicated Acres                               | s 13 Joint        | or Infill 14 ( | Consolidation | Code 15 ( | Order No.     |                  |               |                |             |
| 400 HL                                           | $Q_{\mathcal{F}}$ |                |               |           |               |                  |               |                |             |