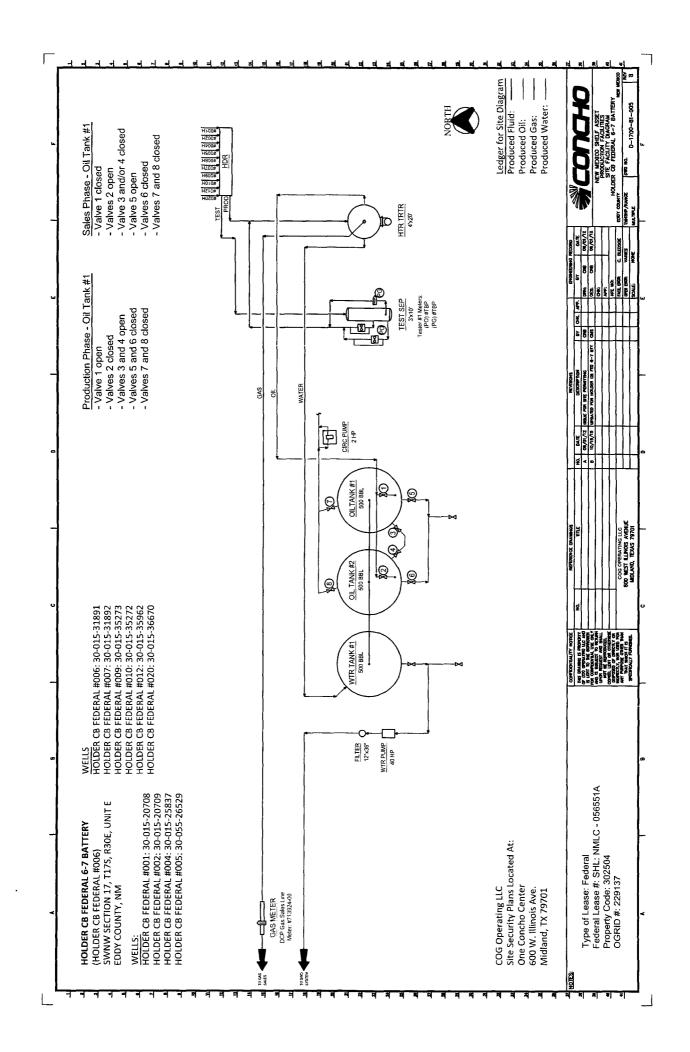

#### Oil & Gas metering:

The central tank battery is located on the pad for the Holder CB Federal #6 well located in SWNW, Sec. 17-T17S-R30E on federal lease NMLC 056551A in Eddy County, New Mexico. Flowlines from producing wells terminate into the test/production header which serves as the inlet to the tank battery. From the header, one well can be put in test while the remaining wells are combined in the production header for separation and storage of produced fluids.

The 3-phase horizontal test separator and associated metering devices have been sized for the expected range of fluid rates from the production wells. The sizing and calibration of this equipment ensures accurate measurement of produced fluids from a well in test. Separate meters are used for measuring oil, water and gas. After fluids are separated, oil and water flow rates are measured using turbine meters (PO) #TBP, and the gas flow rate is measured using an orifice meter (PG) #TBP. After measurement the fluids are recombined with the main production stream and routed to the heater-treater for processing.

Monthly gas and oil production will be allocated based on the percentage of each wells contribution as determined through well tests. This battery will handle a total of 8 horizontal wells. Each well will be tested at least once a month and the duration of each test will be a minimum of three days. The oil test meter will be proven as per API, NMOCD, and BLM specifications, when installed, once per month for the first 3 months (to establish a consistent repeatability factor), and then quarterly thereafter, the factor obtained will be used to allocate the production volumes. The gas test meter will be calibrated on a regular basis per API, NMOCD and BLM specifications.

Combined fluids from the production header and test separator will be routed to a heater-treater where gas, oil, and water are separated. Gas separated at this point is sent to the DCP Midstream CDP meter #713924-00 which is located in SWNW, Sec. 17-T17S-R30E. Oil and water from this separator are routed to the oil and water storage tanks. Any gas that flashes off during the additional processing stages is tied directly into the gas sales system upstream of the CDP meter. This meter will be calibrated on a regular basis per API, NMOCD and BLM specifications.

The Holder CB Federal 6-7 battery will have two 500 BBL oil tanks that all wells will utilize. These oil tanks have a common delivery point on the northwest side of the location where oil is hauled via trucking by Holly Transportation. Oil sales volume is determined by gauging of sealed tanks before and after the truck is loaded in accordance with applicable API, NMOCD, and BLM specifications.

Water from all producing wells will be separated through the use of the heater-treater prior to being routed to the one 500 BBL water tank. Water will then be transferred out of the tanks and tied into a Company owned SWD system. Bulk water leaving the facility is measured using a turbine meter.

#### Process and Flow Descriptions:

The flow of produced fluids is shown in detail on the enclosed facility diagram, along with a map which shows the lease boundaries, and location of wells, facility, and gas sales meter. The proposed commingling is appropriate based on the BLM's guidance in IM 2013-152. The proposed commingling will maximize the ultimate recovery of oil and/or gas from the federal leases and will reduce environmental impacts by minimizing surface disturbance, reduce the surface facility footprint and overall emissions. The proposed commingling is the most effective economical means of producing the reserves and will reduce operating expenses, as well as, not adversely affect federal royalty income, production accountability, or the distribution of royalty.