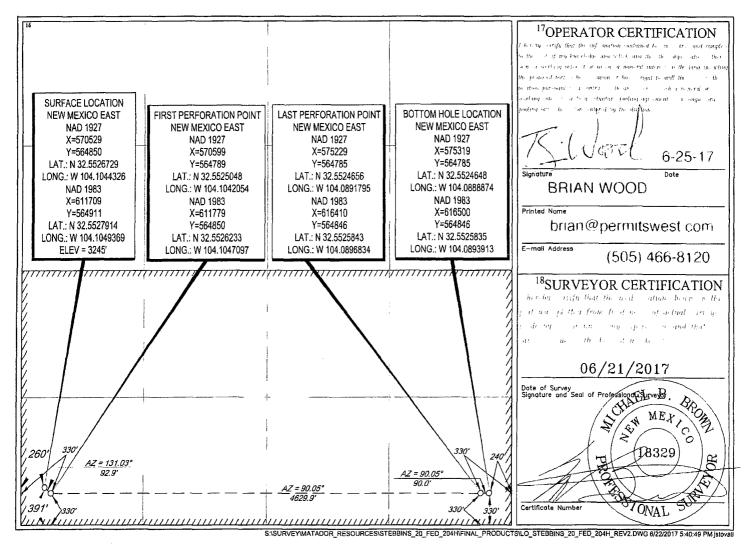

## WELL LOCATION AND ACREAGE DEDICATION PLAT

|                                  | <sup>1</sup> API Number <sup>2</sup> Pool Code<br>30-015-44177 73480 |                  |               |                                       |                                        | <sup>3</sup> Pool Name<br>BURTON FLAT; WOLFCAMP, EAST (GAS) |                    |                                 |                                       |  |  |
|----------------------------------|----------------------------------------------------------------------|------------------|---------------|---------------------------------------|----------------------------------------|-------------------------------------------------------------|--------------------|---------------------------------|---------------------------------------|--|--|
| <sup>4</sup> Property 0<br>3150( |                                                                      |                  |               | S                                     | <sup>5</sup> Property Na<br>STEBBINS 2 |                                                             |                    |                                 | <sup>6</sup> Well Number<br>#204H     |  |  |
| <sup>7</sup> ogrid 1<br>22893    |                                                                      |                  | M             | ATADOF                                | <sup>8</sup> Operator Na<br>R PRODUCT  | me<br>ION COMPAN                                            | 1                  | <sup>9</sup> Elevation<br>3245' |                                       |  |  |
|                                  |                                                                      |                  |               |                                       | <sup>10</sup> Surface Loc              | cation                                                      |                    |                                 | · · · · · · · · · · · · · · · · · · · |  |  |
| UL or lot no.<br>M               | Section<br>20                                                        | Township<br>20-S | Range<br>29–E | Lot ldn<br>—                          | Feet from the 391'                     | North/South line<br>SOUTH                                   | Feet from the 260' | East/West line<br>WEST          | County<br>EDDY                        |  |  |
|                                  |                                                                      |                  |               | · · · · · · · · · · · · · · · · · · · |                                        |                                                             |                    |                                 |                                       |  |  |

| UL or lot no.                        | Section                  | Township               | Range            | Let Idn | Feet from the | North/South line | Feet from the | East/West line | County |
|--------------------------------------|--------------------------|------------------------|------------------|---------|---------------|------------------|---------------|----------------|--------|
| P                                    | 20                       | 20-S                   | 29-E             | -       | 330'          | SOUTH            | 240'          | EAST           | EDDY   |
| <sup>13</sup> Dedicated Acres<br>320 | <sup>13</sup> Joint or 1 | nfill <sup>14</sup> Co | nsolidation Code | 15Ord   | er No.        |                  |               |                |        |

No allowable will be assigned to this completion until all interests have been consolidated or a non-standard unit has been approved by the division.

SECTION 20, TOWNSHIP 20-S, RANGE 29-E, N.M.P.M. EDDY COUNTY, NEW MEXICO