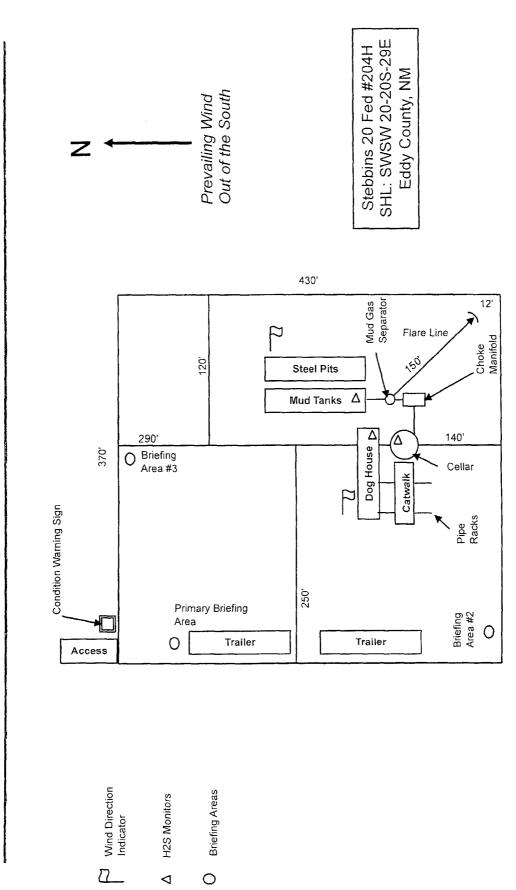

| (June 2015)<br>, DE<br>BI                                                                                                                                                  | rtesia                                                                                                                                | FORM APPROVED<br>OMB NO. 1004-0137<br>Expires: January 31, 2018<br>5. Lease Serial No.<br>NMNM03677 |                                                                     |                                                                                    |                                     |                               |  |
|----------------------------------------------------------------------------------------------------------------------------------------------------------------------------|---------------------------------------------------------------------------------------------------------------------------------------|-----------------------------------------------------------------------------------------------------|---------------------------------------------------------------------|------------------------------------------------------------------------------------|-------------------------------------|-------------------------------|--|
| SUNDRY                                                                                                                                                                     |                                                                                                                                       |                                                                                                     |                                                                     |                                                                                    |                                     |                               |  |
| Do not use thi<br>abandoned we                                                                                                                                             | 6. If Indian, Allottee or Tribe Name                                                                                                  |                                                                                                     |                                                                     |                                                                                    |                                     |                               |  |
| SUBMIT IN                                                                                                                                                                  | TRIPLICATE - Other inst                                                                                                               | ructions on page 2                                                                                  |                                                                     |                                                                                    | 7. If Unit or CA/Agree              | ement, Name and/or No.        |  |
| 1. Type of Well<br>☐ Oil Well 🛛 Gas Well 🗖 Oth                                                                                                                             | 8. Well Name and No.<br>STEBBINS 20 FED 204H                                                                                          |                                                                                                     |                                                                     |                                                                                    |                                     |                               |  |
| 2. Name of Operator<br>MATADOR PRODUCTION CO                                                                                                                               | 9. API Well No.<br>30-015-44177-00-X1                                                                                                 |                                                                                                     |                                                                     |                                                                                    |                                     |                               |  |
| 3a. Address<br>ONE LINCOLN CENTER 5400<br>DALLAS, TX 75240                                                                                                                 | 10. Field and Pool or Exploratory Area<br>BURTON FLAT                                                                                 |                                                                                                     |                                                                     |                                                                                    |                                     |                               |  |
| 4. Location of Well (Footage, Sec., T                                                                                                                                      | ., R., M., or Survey Description,                                                                                                     | )                                                                                                   | <u></u>                                                             |                                                                                    | 11. County or Parish, State         |                               |  |
| Sec 20 T20S R29E SWSW 42<br>32.552876 N Lat, 104.105362                                                                                                                    |                                                                                                                                       | EDDY COUNTY, NM                                                                                     |                                                                     |                                                                                    |                                     |                               |  |
| 12. CHECK THE AI                                                                                                                                                           | PPROPRIATE BOX(ES)                                                                                                                    | TO INDICATE NA                                                                                      | TURE OI                                                             | F NOTICE,                                                                          | REPORT, OR OTH                      | IER DATA                      |  |
| TYPE OF SUBMISSION                                                                                                                                                         |                                                                                                                                       |                                                                                                     | TYPE OF                                                             | ACTION                                                                             |                                     |                               |  |
| Notice of Intent                                                                                                                                                           | 🗖 Acidize                                                                                                                             | Deepen                                                                                              | Deepen                                                              |                                                                                    | ion (Start/Resume)                  | U Water Shut-Off              |  |
| Subsequent Report                                                                                                                                                          | □ Alter Casing                                                                                                                        | 🗖 Hydraulic F                                                                                       |                                                                     | C Reclamation                                                                      |                                     | U Well Integrity              |  |
|                                                                                                                                                                            | Casing Repair                                                                                                                         | New Constr                                                                                          |                                                                     | C Recomp                                                                           |                                     | 🛛 Other<br>Change to Original |  |
| ☐ Final Abandonment Notice                                                                                                                                                 | <ul> <li>Change Plans</li> <li>Convert to Injection</li> </ul>                                                                        | Plug and At Plug Back                                                                               |                                                                     |                                                                                    | arily Abandon<br>Disposal           | PD                            |  |
| determined that the site is ready for f<br>Please see attached plats to r<br>move is 133' SE. Also attache<br>facility/interim reclamation dia                             | revise the SHL from 421' F<br>ed are the updated drill rig<br>Igram.                                                                  | layout/H2S diagram                                                                                  | , and proc                                                          | duction                                                                            | NM OIL                              | CONSERVATIO                   |  |
| There is no change in pad size<br>There is no change in BHL.                                                                                                               | e or location. SHL has mo                                                                                                             | wed within previousl                                                                                | y approve                                                           | d footprint.                                                                       | t. ARTESIA DISTRICT<br>JUL 2 4 2017 |                               |  |
| Change in SHL more efficient                                                                                                                                               | ly uses the pad space, mo                                                                                                             | ore safely coordinate                                                                               | s future o                                                          | perations w                                                                        |                                     |                               |  |
| the directly ediscout Otable -                                                                                                                                             | 19 Fed slot 4 pad to the v                                                                                                            | wast and ravisos Sh                                                                                 |                                                                     | ساهر سا سط سا                                                                      |                                     |                               |  |
| rig.                                                                                                                                                                       |                                                                                                                                       | west, and levises or                                                                                | ILS to fit IV                                                       | latadors                                                                           | R                                   | RECEIVED                      |  |
| rig.<br>Eng OK 7/10                                                                                                                                                        | 17 Cupulos,                                                                                                                           | No Surface Di                                                                                       |                                                                     |                                                                                    |                                     | RECEIVED                      |  |
| rig.<br>Eng $0k$ $7/10$<br>14. Thereby certify that the foregoing is                                                                                                       | s true and correct.                                                                                                                   | No Surface Di                                                                                       | <del>Jube</del><br>BLM Well                                         | <u>mrz - sk</u>                                                                    | System                              |                               |  |
| rig.<br>Eng $0k$ $7/10$<br>14. Thereby certify that the foregoing is                                                                                                       | s true and correct.<br>Electronic Submission #<br>For MATADOR PR<br>nmitted to AFMSS for proce                                        | No Surface Di                                                                                       | <del>Jube</del><br>BLM Well                                         | Mrg - ck<br>I Information<br>the Carlsba<br>0 07/07/2017                           | System                              |                               |  |
| rig.<br><u>Eng</u> <u>Ok</u> <u>7/10</u><br>14. I hereby certify that the foregoing is<br>Con<br>Natne (Printed/Typed) BRIAN W                                             | s true and correct.<br>Electronic Submission #<br>For MATADOR PR<br>nmitted to AFMSS for proce                                        | <b>No Sachaec Di</b><br>379714 verified by the<br>RODUCTION COMPAN<br>essing by PRISCILLA           | BLM Well<br>Y, sent to<br>PEREZ or<br>CONSU                         | Information<br>the Carlsba<br>07/07/2017<br>LTANT                                  | System                              | RECEIVED                      |  |
| rig.<br><u>Eng</u> Ok 7/10<br>14. I hereby certify that the foregoing is<br>Con<br>Natme (Printed/Typed) BRIAN W                                                           | s true and correct.<br>Electronic Submission #<br>For MATADOR PR<br>nmitted to AFMSS for proce<br>OOD                                 | <b>No Sectore Di</b><br>379714 verified by the<br>RODUCTION COMPAN<br>essing by PRISCILLA<br>Title  | BLM Well<br>PEREZ or<br>CONSU                                       | Information<br>the Carlsba<br>07/07/2017<br>LTANT                                  | System<br>ad<br>(17PP0569SE)        | RECEIVED                      |  |
| rig.<br><u>Eng</u> Ok 7/10<br>14. I hereby certify that the foregoing is<br>Con<br>Name (Printed/Typed) BRIAN W                                                            | s true and correct.<br>Electronic Submission #<br>For MATADOR PR<br>nmitted to AFMSS for proce<br>OOD                                 | No Sector Provided by the RODUCTION COMPAN<br>essing by PRISCILLA<br>Title                          | BLM Well<br>Y, sent to<br>PEREZ or<br>CONSU<br>06/25/20<br>STATE (  | Information<br>the Carlsba<br>07/07/2017<br>LTANT                                  | System<br>ad<br>(17PP0569SE)<br>SE  | RECEIVED                      |  |
| rig.<br><u>Eng</u> <u>Ok</u> <u>7/10</u><br>14. I hereby certify that the foregoing is<br><u>Com</u><br>Natme ( <i>Printed/Typed</i> ) BRIAN We<br>Signature (Electronic S | s true and correct.<br>Electronic Submission #<br>For MATADOR PR<br>nmitted to AFMSS for proce<br>OOD<br>Submission)<br>THIS SPACE FO | DR FEDERAL OR                                                                                       | BLM Well<br>IY, sent to<br>PEREZ or<br>CONSU<br>06/25/20<br>STATE ( | HINFORMATION<br>The Carlsba<br>07/07/2017<br>LTANT<br>D17<br>DFFICE U<br>FIELD MAN | System<br>ad<br>(17PP0569SE)<br>SE  |                               |  |

> DETAIL VIEW SCALE: 1" = 100'

ORIGINAL DOCUMENT SIZE: 8.5" X 11"

revised Drill Rig & H2S Diagram

( Matador

.

.

.

ORIGINAL DOCUMENT SIZE: 8.5" X 11"