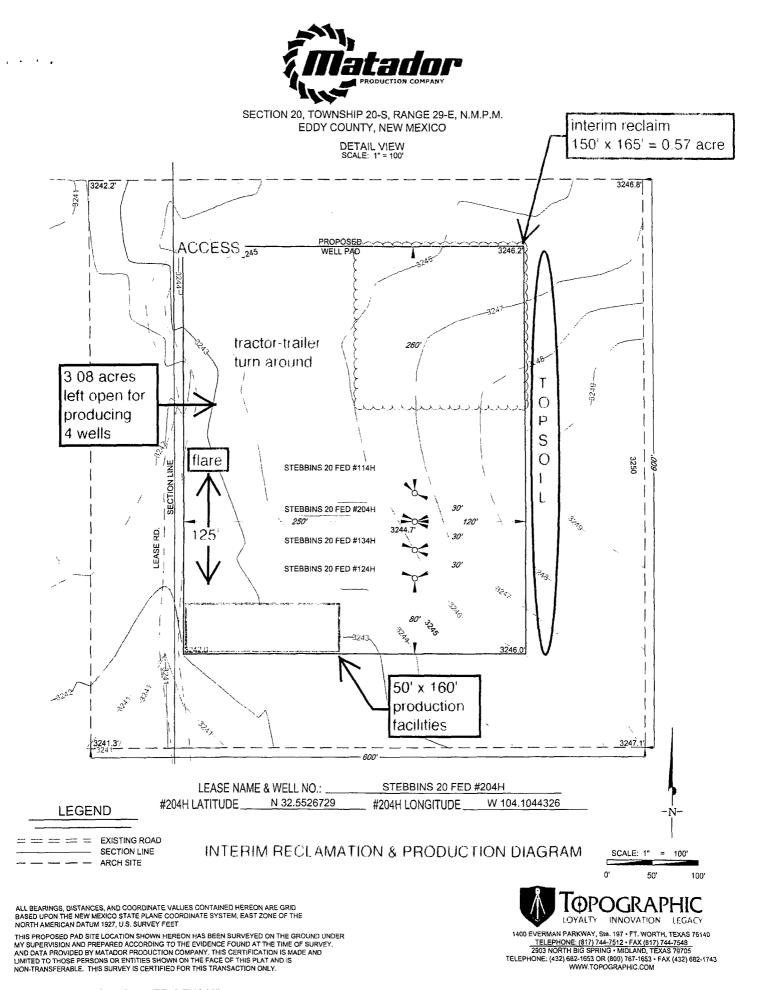

> DETAIL VIEW SCALE: 1" = 100'

ORIGINAL DOCUMENT SIZE: 8.5" X 11"

revised Drill Rig & H2S Diagram

( Matador

.

.

.

ORIGINAL DOCUMENT SIZE: 8.5" X 11"