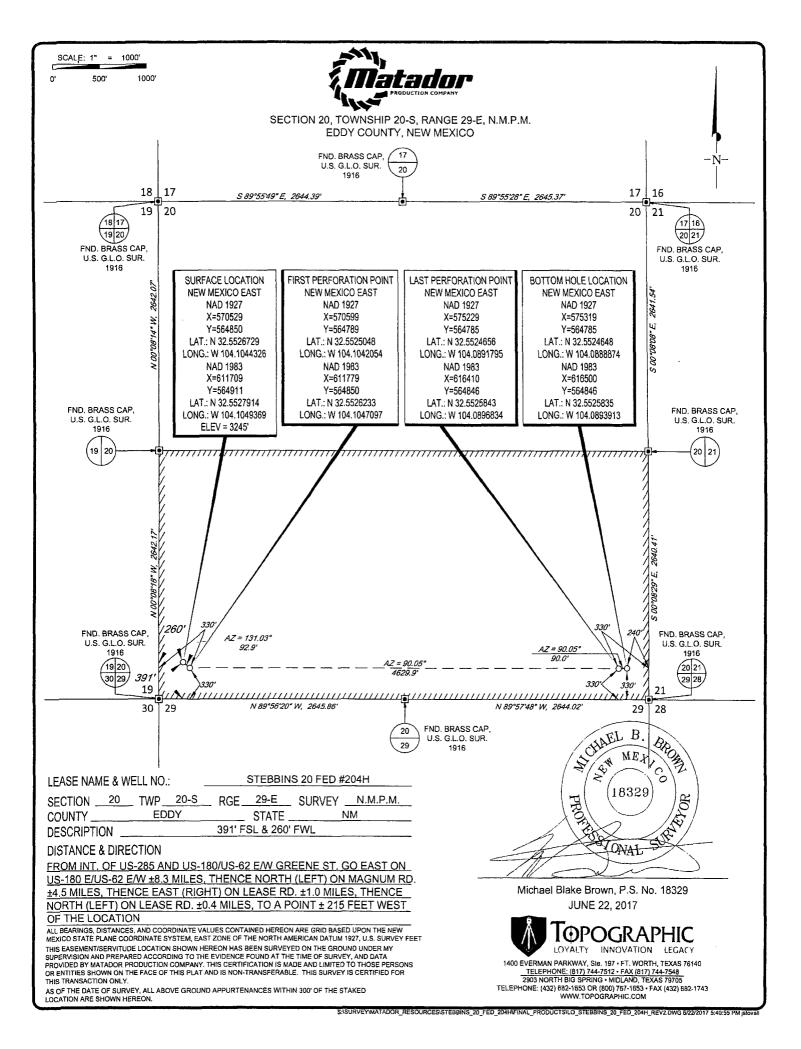

## WELL LOCATION AND ACREAGE DEDICATION PLAT

|                                  | <sup>1</sup> API Number <sup>2</sup> Pool Code<br>30-015-44177 73480 |                  |               |                                       |                                        | <sup>3</sup> Pool Name<br>BURTON FLAT; WOLFCAMP, EAST (GAS) |                    |                                 |                                       |  |  |
|----------------------------------|----------------------------------------------------------------------|------------------|---------------|---------------------------------------|----------------------------------------|-------------------------------------------------------------|--------------------|---------------------------------|---------------------------------------|--|--|
| <sup>4</sup> Property 0<br>3150( |                                                                      |                  |               | S                                     | <sup>5</sup> Property Na<br>STEBBINS 2 |                                                             |                    |                                 | <sup>6</sup> Well Number<br>#204H     |  |  |
| <sup>7</sup> ogrid 1<br>22893    |                                                                      |                  | M             | ATADOF                                | <sup>8</sup> Operator Na<br>R PRODUCT  | me<br>ION COMPAN                                            | 1                  | <sup>9</sup> Elevation<br>3245' |                                       |  |  |
|                                  |                                                                      |                  |               |                                       | <sup>10</sup> Surface Loc              | cation                                                      |                    |                                 | · · · · · · · · · · · · · · · · · · · |  |  |
| UL or lot no.<br>M               | Section<br>20                                                        | Township<br>20-S | Range<br>29–E | Lot ldn<br>—                          | Feet from the 391'                     | North/South line<br>SOUTH                                   | Feet from the 260' | East/West line<br>WEST          | County<br>EDDY                        |  |  |
|                                  |                                                                      |                  |               | · · · · · · · · · · · · · · · · · · · |                                        |                                                             |                    |                                 |                                       |  |  |

| UL or lot no.                        | Section                  | Township               | Range            | Let Idn | Feet from the | North/South line | Feet from the | East/West line | County |
|--------------------------------------|--------------------------|------------------------|------------------|---------|---------------|------------------|---------------|----------------|--------|
| P                                    | 20                       | 20-S                   | 29-E             | -       | 330'          | SOUTH            | 240'          | EAST           | EDDY   |
| <sup>13</sup> Dedicated Acres<br>320 | <sup>13</sup> Joint or 1 | nfill <sup>14</sup> Co | nsolidation Code | 15Ord   | er No.        |                  |               |                |        |

No allowable will be assigned to this completion until all interests have been consolidated or a non-standard unit has been approved by the division.

SECTION 20, TOWNSHIP 20-S, RANGE 29-E, N.M.P.M. EDDY COUNTY, NEW MEXICO