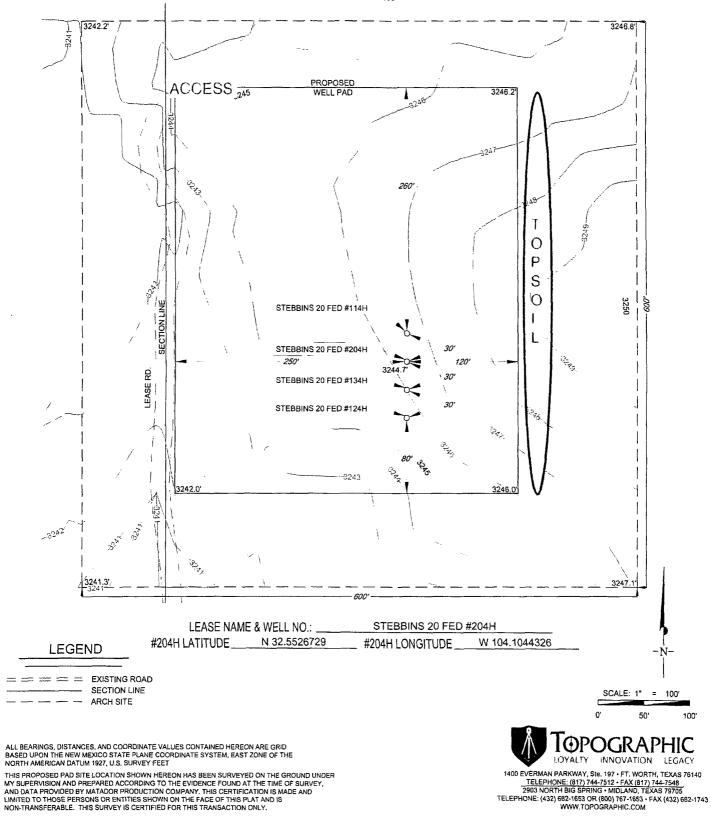

| (June 2015)<br>, DE<br>BI                                                                                                                                                  | rtesia                                                                                                                                | FORM APPROVED<br>OMB NO. 1004-0137<br>Expires: January 31, 2018<br>5. Lease Serial No.<br>NMNM03677 |                                                                     |                                                                                    |                                     |                               |  |
|----------------------------------------------------------------------------------------------------------------------------------------------------------------------------|---------------------------------------------------------------------------------------------------------------------------------------|-----------------------------------------------------------------------------------------------------|---------------------------------------------------------------------|------------------------------------------------------------------------------------|-------------------------------------|-------------------------------|--|
| SUNDRY                                                                                                                                                                     |                                                                                                                                       |                                                                                                     |                                                                     |                                                                                    |                                     |                               |  |
| Do not use thi<br>abandoned we                                                                                                                                             | 6. If Indian, Allottee or Tribe Name                                                                                                  |                                                                                                     |                                                                     |                                                                                    |                                     |                               |  |
| SUBMIT IN                                                                                                                                                                  | TRIPLICATE - Other inst                                                                                                               | ructions on page 2                                                                                  |                                                                     |                                                                                    | 7. If Unit or CA/Agree              | ement, Name and/or No.        |  |
| 1. Type of Well<br>☐ Oil Well 🛛 Gas Well 🗖 Oth                                                                                                                             | 8. Well Name and No.<br>STEBBINS 20 FED 204H                                                                                          |                                                                                                     |                                                                     |                                                                                    |                                     |                               |  |
| 2. Name of Operator<br>MATADOR PRODUCTION CO                                                                                                                               | 9. API Well No.<br>30-015-44177-00-X1                                                                                                 |                                                                                                     |                                                                     |                                                                                    |                                     |                               |  |
| 3a. Address<br>ONE LINCOLN CENTER 5400<br>DALLAS, TX 75240                                                                                                                 | 10. Field and Pool or Exploratory Area<br>BURTON FLAT                                                                                 |                                                                                                     |                                                                     |                                                                                    |                                     |                               |  |
| 4. Location of Well (Footage, Sec., T                                                                                                                                      | ., R., M., or Survey Description,                                                                                                     | )                                                                                                   | <u></u>                                                             |                                                                                    | 11. County or Parish, State         |                               |  |
| Sec 20 T20S R29E SWSW 42<br>32.552876 N Lat, 104.105362                                                                                                                    |                                                                                                                                       | EDDY COUNTY, NM                                                                                     |                                                                     |                                                                                    |                                     |                               |  |
| 12. CHECK THE AI                                                                                                                                                           | PPROPRIATE BOX(ES)                                                                                                                    | TO INDICATE NA                                                                                      | TURE OI                                                             | F NOTICE,                                                                          | REPORT, OR OTH                      | IER DATA                      |  |
| TYPE OF SUBMISSION                                                                                                                                                         |                                                                                                                                       |                                                                                                     | TYPE OF                                                             | ACTION                                                                             |                                     |                               |  |
| Notice of Intent                                                                                                                                                           | 🗖 Acidize                                                                                                                             | Deepen                                                                                              | Deepen                                                              |                                                                                    | ion (Start/Resume)                  | U Water Shut-Off              |  |
| Subsequent Report                                                                                                                                                          | □ Alter Casing                                                                                                                        | 🗖 Hydraulic F                                                                                       |                                                                     | C Reclamation                                                                      |                                     | U Well Integrity              |  |
|                                                                                                                                                                            | Casing Repair                                                                                                                         | New Constr                                                                                          |                                                                     | C Recomp                                                                           |                                     | 🛛 Other<br>Change to Original |  |
| ☐ Final Abandonment Notice                                                                                                                                                 | <ul> <li>Change Plans</li> <li>Convert to Injection</li> </ul>                                                                        | Plug and At Plug Back                                                                               |                                                                     |                                                                                    | arily Abandon<br>Disposal           | PD                            |  |
| determined that the site is ready for f<br>Please see attached plats to r<br>move is 133' SE. Also attache<br>facility/interim reclamation dia                             | revise the SHL from 421' F<br>ed are the updated drill rig<br>Igram.                                                                  | layout/H2S diagram                                                                                  | , and proc                                                          | duction                                                                            | NM OIL                              | CONSERVATIO                   |  |
| There is no change in pad size<br>There is no change in BHL.                                                                                                               | e or location. SHL has mo                                                                                                             | wed within previousl                                                                                | y approve                                                           | d footprint.                                                                       | t. ARTESIA DISTRICT<br>JUL 2 4 2017 |                               |  |
| Change in SHL more efficient                                                                                                                                               | ly uses the pad space, mo                                                                                                             | ore safely coordinate                                                                               | s future o                                                          | perations w                                                                        |                                     |                               |  |
| the directly ediscout Otable -                                                                                                                                             | 19 Fed slot 4 pad to the v                                                                                                            | wast and ravisos Sh                                                                                 |                                                                     | ساهر سا سط سا                                                                      |                                     |                               |  |
| rig.                                                                                                                                                                       |                                                                                                                                       | west, and levises or                                                                                | ILS to fit IV                                                       | latadors                                                                           | R                                   | RECEIVED                      |  |
| rig.<br>Eng OK 7/10                                                                                                                                                        | 17 Cupulos,                                                                                                                           | No Surface Di                                                                                       |                                                                     |                                                                                    |                                     | RECEIVED                      |  |
| rig.<br>Eng $0k$ $7/10$<br>14. Thereby certify that the foregoing is                                                                                                       | s true and correct.                                                                                                                   | No Surface Di                                                                                       | <del>Jube</del><br>BLM Well                                         | <u>mrz - sk</u>                                                                    | System                              |                               |  |
| rig.<br>Eng $0k$ $7/10$<br>14. Thereby certify that the foregoing is                                                                                                       | s true and correct.<br>Electronic Submission #<br>For MATADOR PR<br>nmitted to AFMSS for proce                                        | No Surface Di                                                                                       | <del>Jube</del><br>BLM Well                                         | Mrg - ck<br>I Information<br>the Carlsba<br>0 07/07/2017                           | System                              |                               |  |
| rig.<br><u>Eng</u> <u>Ok</u> <u>7/10</u><br>14. I hereby certify that the foregoing is<br>Con<br>Natne (Printed/Typed) BRIAN W                                             | s true and correct.<br>Electronic Submission #<br>For MATADOR PR<br>nmitted to AFMSS for proce                                        | <b>No Sachaec Di</b><br>379714 verified by the<br>RODUCTION COMPAN<br>essing by PRISCILLA           | BLM Well<br>Y, sent to<br>PEREZ or<br>CONSU                         | Information<br>the Carlsba<br>07/07/2017<br>LTANT                                  | System                              | RECEIVED                      |  |
| rig.<br><u>Eng</u> Ok 7/10<br>14. I hereby certify that the foregoing is<br>Con<br>Natme (Printed/Typed) BRIAN W                                                           | s true and correct.<br>Electronic Submission #<br>For MATADOR PR<br>nmitted to AFMSS for proce<br>OOD                                 | <b>No Sectore Di</b><br>379714 verified by the<br>RODUCTION COMPAN<br>essing by PRISCILLA<br>Title  | BLM Well<br>PEREZ or<br>CONSU                                       | Information<br>the Carlsba<br>07/07/2017<br>LTANT                                  | System<br>ad<br>(17PP0569SE)        | RECEIVED                      |  |
| rig.<br><u>Eng</u> Ok 7/10<br>14. I hereby certify that the foregoing is<br>Con<br>Name (Printed/Typed) BRIAN W                                                            | s true and correct.<br>Electronic Submission #<br>For MATADOR PR<br>nmitted to AFMSS for proce<br>OOD                                 | No Sector Provided by the RODUCTION COMPAN<br>essing by PRISCILLA<br>Title                          | BLM Well<br>Y, sent to<br>PEREZ or<br>CONSU<br>06/25/20<br>STATE (  | Information<br>the Carlsba<br>07/07/2017<br>LTANT                                  | System<br>ad<br>(17PP0569SE)<br>SE  | RECEIVED                      |  |
| rig.<br><u>Eng</u> <u>Ok</u> <u>7/10</u><br>14. I hereby certify that the foregoing is<br><u>Com</u><br>Natme ( <i>Printed/Typed</i> ) BRIAN We<br>Signature (Electronic S | s true and correct.<br>Electronic Submission #<br>For MATADOR PR<br>nmitted to AFMSS for proce<br>OOD<br>Submission)<br>THIS SPACE FO | DR FEDERAL OR                                                                                       | BLM Well<br>IY, sent to<br>PEREZ or<br>CONSU<br>06/25/20<br>STATE ( | HINFORMATION<br>The Carlsba<br>07/07/2017<br>LTANT<br>D17<br>DFFICE U<br>FIELD MAN | System<br>ad<br>(17PP0569SE)<br>SE  |                               |  |

> DETAIL VIEW SCALE: 1" = 100'

ORIGINAL DOCUMENT SIZE: 8.5" X 11"

revised Drill Rig & H2S Diagram

( Matador

.

.

.

ORIGINAL DOCUMENT SIZE: 8.5" X 11"