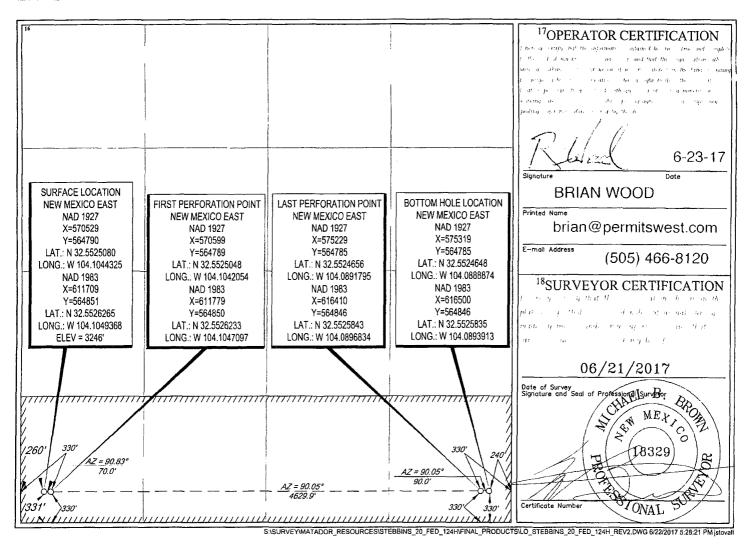

<sup>10</sup>Surface Location

| UL or lot no. | Section | Township | Range | Lot Idn | Feet from the | North/South line | Feet from the | East/West line | County |
|---------------|---------|----------|-------|---------|---------------|------------------|---------------|----------------|--------|
| M             | 20      | 20-S     | 29-E  | _       | 331'          | SOUTH            | 260'          | WEST           | EDDY   |

| UL or lot no.     | Section                  | Township               | Range            | Lot Idn               | Feet from the | North/South line | Feet from the | East/West line | County |
|-------------------|--------------------------|------------------------|------------------|-----------------------|---------------|------------------|---------------|----------------|--------|
| P                 | 20                       | 20-S                   | 29-E             | -                     | 330'          | SOUTH            | 240'          | EAST           | EDDY   |
| 12Dedicated Acres | <sup>13</sup> Joint or I | nfill <sup>14</sup> Cc | onsolidation Cod | e <sup>15</sup> Order | No.           |                  |               |                |        |

ALL BEARINGS, DISTANCES, AND COORDINATE VALUES CONTAINED HEREON ARE GRID BASED UPON THE NEW MEXICO STATE PLANE COORDINATE SYSTEM, EAST ZONE OF THE NORTH AMERICAN DATUM 1927, U.S. SURVEY FEET.

1400 EVERMAN PARKWAY, SIB. 197 • FT. WORTH, TEXAS 76140 TELEPHONE: (817) 744-7512 • FAX (817) 744-7548 2903 NORTH BIG SPRING • MIDLAND, TEXAS 79705 TELEPHONE: (432) 682-1653 OR (800) 767-1653 • FAX (432) 682-1743 WWW.TOPOGRAPHIC.COM