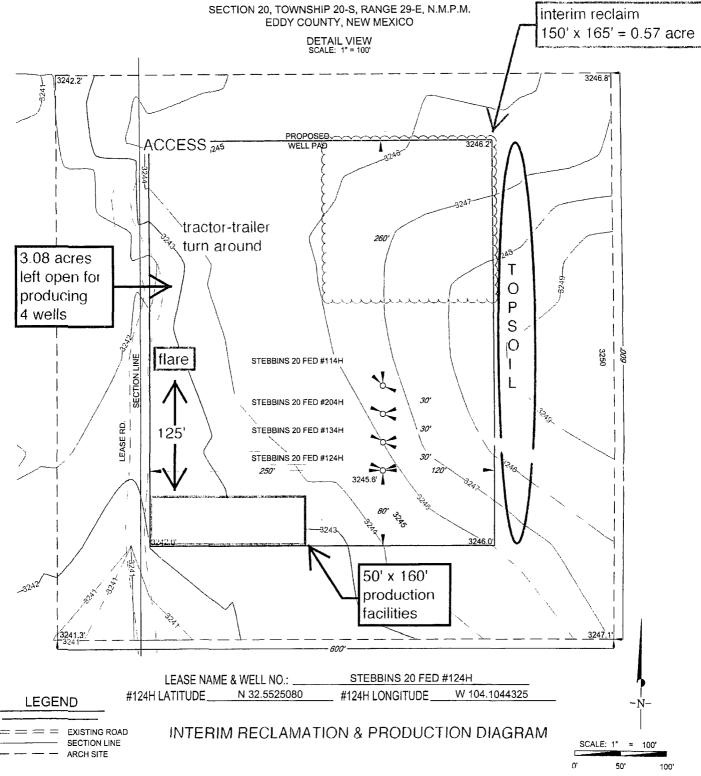

## SECTION 20, TOWNSHIP 20-S, RANGE 29-E, N.M.P.M. EDDY COUNTY, NEW MEXICO

DETAIL VIEW SCALE: 1" = 100"

ALL BEARINGS, DISTANCES, AND COORDINATE VALUES CONTAINED HEREON ARE GRID BASED UPON THE NEW MEXICO STATE PLANE COORDINATE SYSTEM, EAST ZONE OF THE NORTH AMERICAN DATUM 1927, U.S. SURVEY FEET

THIS PROPOSED PAD SITE LOCATION SHOWN HEREON HAS BEEN SURVEYED ON THE GROUND UNDER MY SUPERVISION AND PREPARED ACCORDING TO THE EVIDENCE FOUND AT THE TIME OF SURVEY, AND DATA PROVIDED BY MATADOR PRODUCTION COMPANY. THIS CERTIFICATION IS MADE AND LIMITED TO THOSE PERSONS OR ENTITIES SHOWN ON THE FACE OF THIS PLAT AND IS NON-TRANSFERABLE. THIS SURVEY IS CERTIFIED FOR THIS TRANSACTION ONLY.