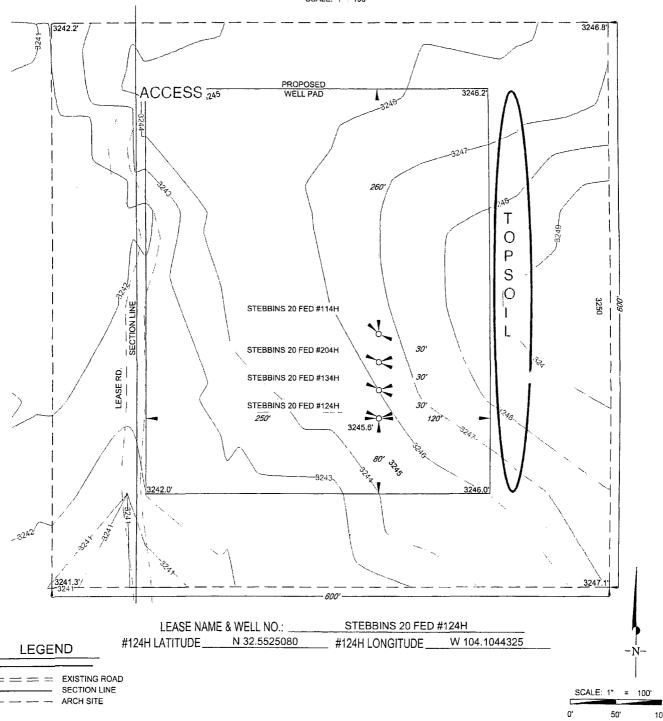

THIS PROPOSED PAD SITE LOCATION SHOWN HEREON HAS BEEN SURVEYED ON THE GROUND UNDER MY SUPERVISION AND PREPARED ACCORDING TO THE EVIDENCE FOUND AT THE TIME OF SURVEY, AND DATA PROVIDED BY MATADOR PRODUCTION COMPANY. THIS CERTIFICATION IS MADE AND LIMITED TO THOSE PERSONS OR ENTITIES SHOWN ON THE FACE OF THIS PLAT AND IS NON-TRANSFERABLE. THIS SURVEY IS CERTIFIED FOR THIS TRANSACTION ONLY.

WWW.TOPOGRAPHIC.COM

Wind Direction Indicator

Briefing Areas

0

H2S Monitors

◁

. . . . .

ALL BEARINGS, DISTANCES, AND COORDINATE VALUES CONTAINED HEREON ARE GRID BASED UPON THE NEW MEXICO STATE PLANE COORDINATE SYSTEM, EAST ZONE OF THE NORTH AMERICAN DATUM 1927, U.S. SURVEY FEET