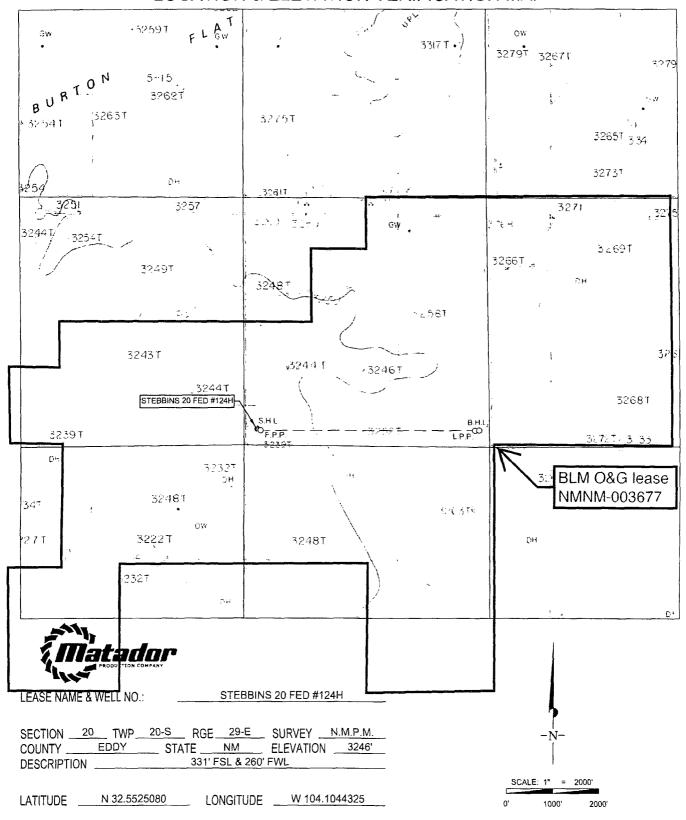

District Office

RECEIVED

AMENDED REPORT

OIL CONSERVATION DIVISION 1220 South St. Francis Dr. Sante Fe, NM 87505

WELL LOCATION AND ACREAGE DEDICATION PLAT

| <sup>1</sup> API Number<br>30-015-44185 | <sup>2</sup> Pool Code<br>98015 | WC-015 G-04 S202920D; BONE SPRING |                          |  |
|-----------------------------------------|---------------------------------|-----------------------------------|--------------------------|--|
| <sup>4</sup> Property Code              |                                 | operty Name                       | <sup>6</sup> Well Number |  |
| 315007                                  |                                 | INS 20 FED                        | #124H                    |  |
| <sup>7</sup> 0GRID №.                   |                                 | erator Name                       | <sup>9</sup> Elevation   |  |
| 228937                                  |                                 | DUCTION COMPANY                   | 3246'                    |  |

<sup>10</sup>Surface Location

| UL or lot no. | Section | Township | Range | Lot Idn | Feet from the | North/South line | Feet from the | East/West line | County |
|---------------|---------|----------|-------|---------|---------------|------------------|---------------|----------------|--------|
| M             | 20      | 20-S     | 29-E  | _       | 331'          | SOUTH            | 260'          | WEST           | EDDY   |

| UL or lot no.     | Section                  | Township               | Range            | Lot Idn               | Feet from the | North/South line | Feet from the | East/West line | County |
|-------------------|--------------------------|------------------------|------------------|-----------------------|---------------|------------------|---------------|----------------|--------|
| P                 | 20                       | 20-S                   | 29-E             | -                     | 330'          | SOUTH            | 240'          | EAST           | EDDY   |
| 12Dedicated Acres | <sup>13</sup> Joint or I | nfill <sup>14</sup> Cc | onsolidation Cod | e <sup>15</sup> Order | No.           |                  |               |                |        |