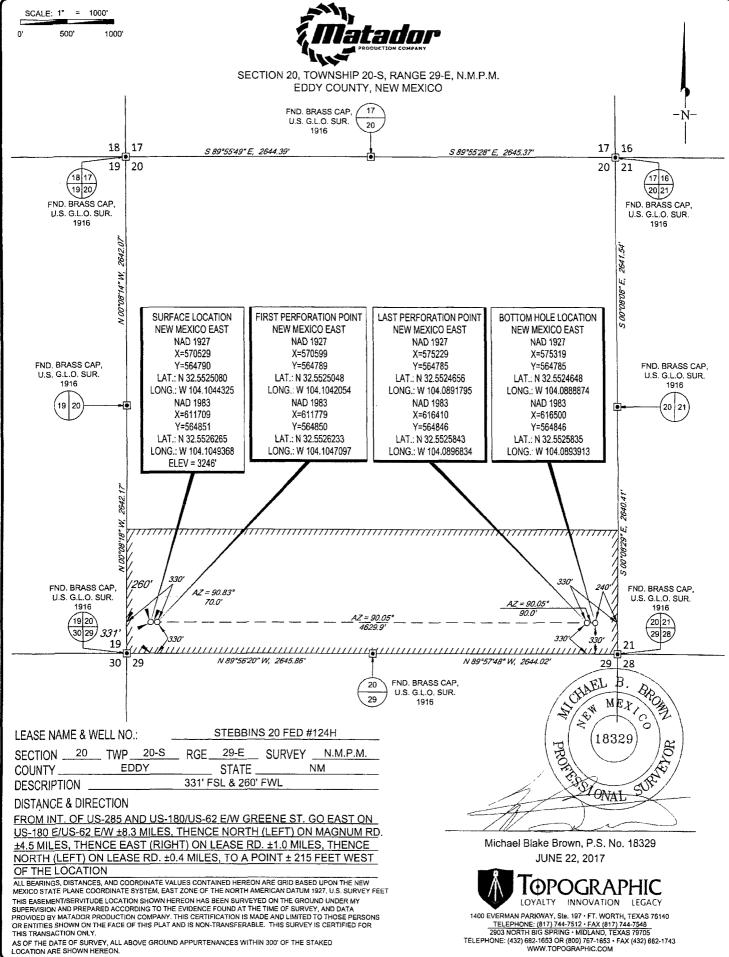

<sup>10</sup>Surface Location

| UL or lot no. | Section | Township | Range | Lot Idn | Feet from the | North/South line | Feet from the | East/West line | County |
|---------------|---------|----------|-------|---------|---------------|------------------|---------------|----------------|--------|
| M             | 20      | 20-S     | 29-E  | _       | 331'          | SOUTH            | 260'          | WEST           | EDDY   |

| UL or lot no.     | Section                  | Township               | Range            | Lot Idn               | Feet from the | North/South line | Feet from the | East/West line | County |
|-------------------|--------------------------|------------------------|------------------|-----------------------|---------------|------------------|---------------|----------------|--------|
| P                 | 20                       | 20-S                   | 29-E             | -                     | 330'          | SOUTH            | 240'          | EAST           | EDDY   |
| 12Dedicated Acres | <sup>13</sup> Joint or I | nfill <sup>14</sup> Cc | onsolidation Cod | e <sup>15</sup> Order | No.           |                  |               |                |        |

ALL BEARINGS, DISTANCES, AND COORDINATE VALUES CONTAINED HEREON ARE GRID BASED UPON THE NEW MEXICO STATE PLANE COORDINATE SYSTEM, EAST ZONE OF THE NORTH AMERICAN DATUM 1927, U.S. SURVEY FEET.

1400 EVERMAN PARKWAY, SIB. 197 • FT. WORTH, TEXAS 76140 TELEPHONE: (817) 744-7512 • FAX (817) 744-7548 2903 NORTH BIG SPRING • MIDLAND, TEXAS 79705 TELEPHONE: (432) 682-1653 OR (800) 767-1653 • FAX (432) 682-1743 WWW.TOPOGRAPHIC.COM

## SECTION 20, TOWNSHIP 20-S, RANGE 29-E, N.M.P.M. EDDY COUNTY, NEW MEXICO

DETAIL VIEW SCALE: 1" = 100"

ALL BEARINGS, DISTANCES, AND COORDINATE VALUES CONTAINED HEREON ARE GRID BASED UPON THE NEW MEXICO STATE PLANE COORDINATE SYSTEM, EAST ZONE OF THE NORTH AMERICAN DATUM 1927, U.S. SURVEY FEET