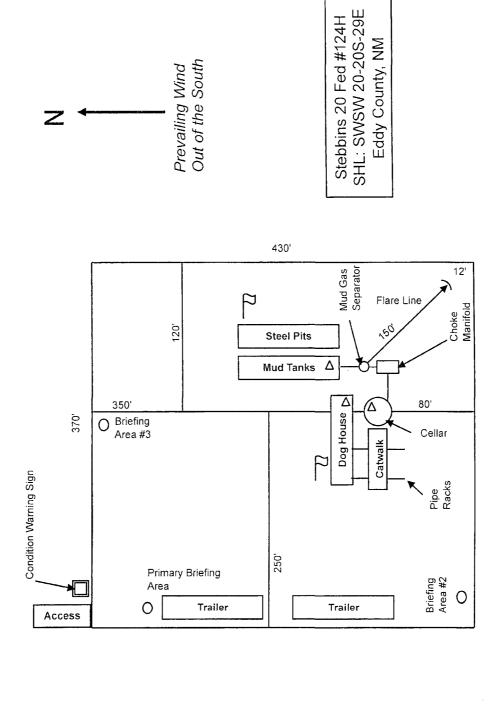

WWW.TOPOGRAPHIC.COM

Wind Direction Indicator

Briefing Areas

0

H2S Monitors

◁

. . . . .

ALL BEARINGS, DISTANCES, AND COORDINATE VALUES CONTAINED HEREON ARE GRID BASED UPON THE NEW MEXICO STATE PLANE COORDINATE SYSTEM, EAST ZONE OF THE NORTH AMERICAN DATUM 1927, U.S. SURVEY FEET