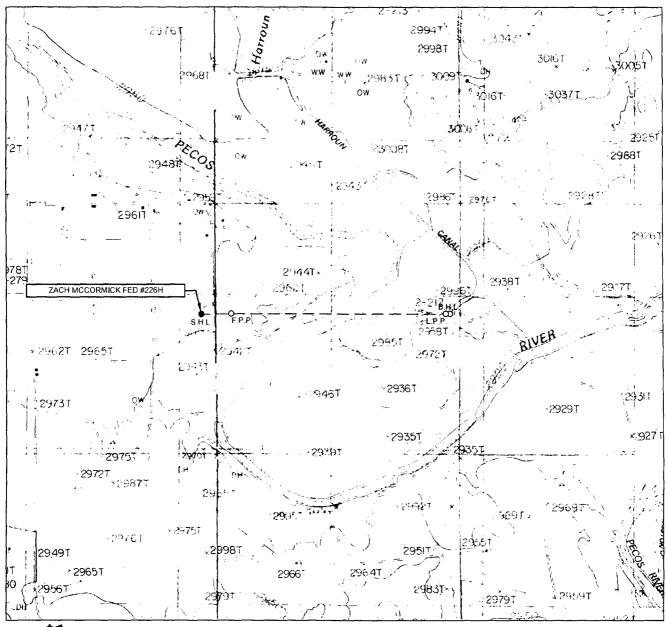

### LOCATION & ELEVATION VERIFICATION MAP

LEASE NAME & WELL NO.: ZACH MCCORMICK FED #226H

SECTION 13 TWP 24-S RGE 28-E SURVEY N.M.P.M.
COUNTY EDDY STATE NM ELEVATION 2956'

DESCRIPTION 2325' FNL & 311' FEL

LATITUDE N 32,2186290 LONGITUDE W 104.0332555

THIS EASEMENT/SERVITUDE LOCATION SHOWN HEREON HAS BEEN SURVEYED ON THE GROUND UNDER MY SUPERVISION AND PREPARED ACCORDING TO THE EVIDENCE FOUND AT THE TIME OF SURVEY, AND DATA PROVIDED BY MATADOR PRODUCTION COMPANY. THIS CERTIFICATION IS MADE AND LIMITED TO THOSE PERSONS OR ENTITIES SHOWN ON THE FACE OF THIS PLAT AND IS NON-TRANSFERABLE, THIS SURVEY IS CERTIFIED FOR THIS TRANSACTION ONLY.

ALL BEARINGS, DISTANCES, AND COORDINATE VALUES CONTAINED HEREON ARE GRID BASED UPON THE NEW MEXICO STATE PLANE COORDINATE SYSTEM, EAST ZONE OF THE NORTH AMERICAN DATUM 1983, U.S. SURVEY FEET.

1400 EVERMAN PARKWAY, Ste. 197 · FT. WORTH, TEXAS 76140 TELEPHONE: (817) 744-7512 · FAX (817) 744-7548 2903 NORTH BIG SPRING · MIDLAND, TEXAS 79705 TELEPHONE: (432) 682-1653 OR (800) 767-1653 · FAX (432) 682-1743 WWW.TOPOGRAPHIC.COM