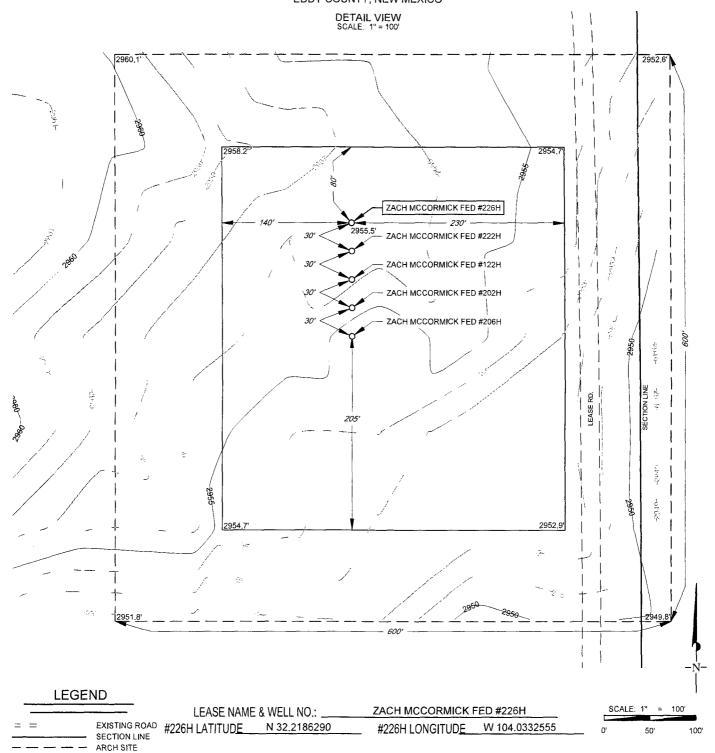

# SECTION 13, TOWNSHIP 24-S, RANGE 28-E, N.M.P.M. EDDY COUNTY, NEW MEXICO

ALL BEARINGS, DISTANCES, AND COORDINATE VALUES CONTAINED HEREON ARE GRID BASED UPON THE NEW MEXICO STATE PLANE COORDINATE SYSTEM, EAST ZONE OF THE NORTH AMERICAN DATUM 1983, U.S. SURVEY FEET

THIS PROPOSED PAD SITE LOCATION SHOWN HEREON HAS BEEN SURVEYED ON THE GROUND UNDER MY SUPERVISION AND PREPARED ACCORDING TO THE EVIDENCE FOUND AT THE TIME OF SURVEY, AND DATA PROVIDED BY MATADOR PRODUCTION COMPANY. THIS CERTIFICATION IS MADE AND LIMITED TO THOSE PERSONS OR ENTITIES SHOWN ON THE FACE OF THIS PLAT AND IS NON-TRANSFERABLE. THIS SURVEY IS CERTIFIED FOR THIS TRANSACTION ONLY.

1400 EVERMAN PARKWAY, Ste. 187 • FT. WORTH, TEXAS 76140

TELEPHONE: (817) 744-7512 • FAX (817) 744-7548
2903 NORTH BIG SPRING • MIDLAND, TEXAS 78705

TELEPHONE: (432) 682-1653 OR (800) 767-1653 • FAX (432) 682-1743

WWW.TOPOGRAPHIC.COM

| ZACH MCCORMICK FED                   | REVISION: |          | ORIGINAL DOCUMENT SIZE: 8.5" X 11"                                                                                                                                                                                                                                                                                   |  |  |  |  |
|--------------------------------------|-----------|----------|----------------------------------------------------------------------------------------------------------------------------------------------------------------------------------------------------------------------------------------------------------------------------------------------------------------------|--|--|--|--|
| #226H                                | GLH       | 06/27/17 | <ol> <li>ALL BEARINGS, DISTANCES, AND COORDINATE VALUES CONTAINED HEREIN ARE GRID BASED UPON THE NEW MEXICO STATE PLANE COORDINATE SYSTEM, EAST ZONE, U.S. SURVEY FEET, NORTH AMERICAN DATUM 1983.</li> </ol>                                                                                                        |  |  |  |  |
| PROXIMITY                            |           |          | <ol> <li>CERTIFICATION IS MADE ONLY TO THE LOCATION OF THIS EASEMENT, IN RELATION TO THE EVIDENCE FOUND DURING A FIELD SURVEY, MADE ON THE GROUND, UNDER MY SUPERVISION. AND USING DOCUMENTATION PROVIDED BY MATADOR PRODUCTION COMPANY, ONLY</li> </ol>                                                             |  |  |  |  |
| DATE: 05/12/16                       |           |          | UTILITIES/EASEMENTS THAT WERE VISIBLE ON THE DATE OF THIS SURVEY, WITHINADJOINING THIS EASEMENT, HAVE BEEN LOCATED AS SHOWN HEREON OF WHICH I HAVE KNOWLEDGE, THIS CERTIFICATION IS LIMITED TO THOSE PERSONS OR ENTITIES SHOWN ON THE FACE OF THIS PLAT AND IS NON-TRANSFERABLE. AND MADE FOR THIS TRANSACTION ONLY. |  |  |  |  |
| FILE:LO_ZACH_MCCORMICK_FED_226H_REV1 |           |          |                                                                                                                                                                                                                                                                                                                      |  |  |  |  |
| DRAWN BY: GLH                        |           |          |                                                                                                                                                                                                                                                                                                                      |  |  |  |  |
| SHEET: 7 OF 7                        |           |          |                                                                                                                                                                                                                                                                                                                      |  |  |  |  |