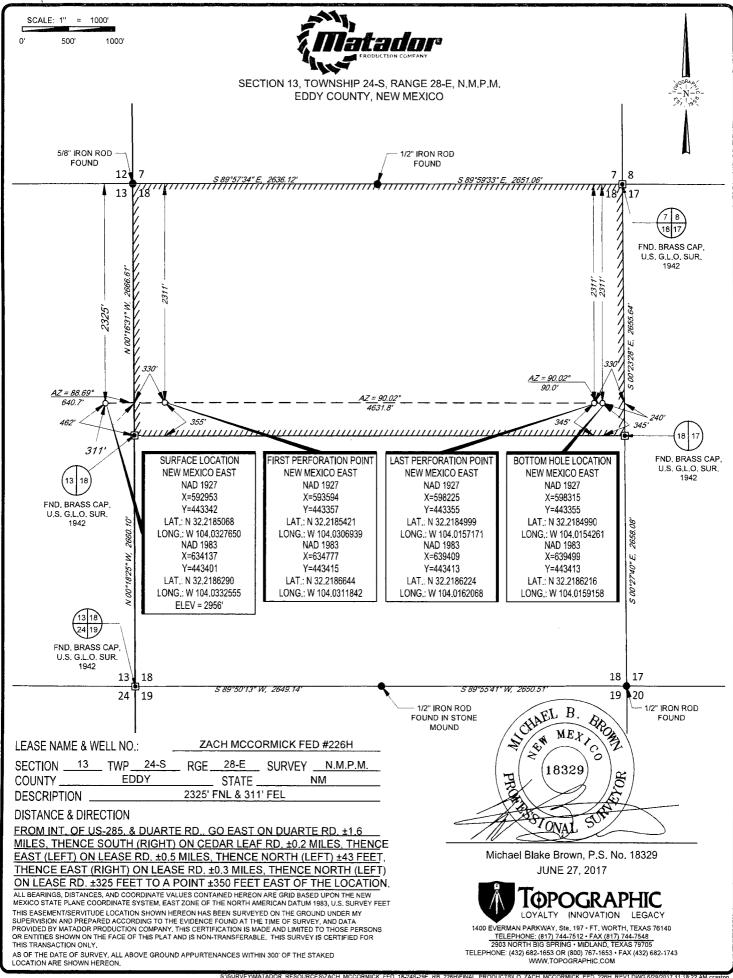

#### WELL LOCATION AND ACREAGE DEDICATION PLAT

| <sup>1</sup> API Number<br>30-015-44251 |                          | <sup>2</sup> Pool Code<br>98220 | <sup>3</sup> Pool Name<br>PURPLE SAGE; WOLFCAMP (GAS) |                          |  |  |
|-----------------------------------------|--------------------------|---------------------------------|-------------------------------------------------------|--------------------------|--|--|
| Property Code                           | T                        | 5 Pr                            | operty Name                                           | <sup>6</sup> Well Number |  |  |
| 317797                                  | ZACH MCCORMICK FED #2261 |                                 |                                                       |                          |  |  |
| <sup>7</sup> OGRID No.                  |                          | <sup>8</sup> O <sub>1</sub>     | perator Name                                          | <sup>9</sup> Elevation   |  |  |
| 228937                                  |                          | MATADOR PRO                     | DUCTION COMPANY                                       | 2956'                    |  |  |
|                                         | <u> </u>                 | 10 Sur                          | face Location                                         |                          |  |  |

| UL or lot no. | Section | Township | Range | Lot Idn | Feet from the | North/South line | Feet from the | East/West line | County |
|---------------|---------|----------|-------|---------|---------------|------------------|---------------|----------------|--------|
| H             | 13      | 24-S     | 28-E  | -       | 2325'         | NORTH            | 311'          | EAST           | EDDY   |

| UL or lot no.                               | Section                  | Township   | Range            | Lot Idn              | Feet from the | North/South line | Feet from the | East/West line | County |
|---------------------------------------------|--------------------------|------------|------------------|----------------------|---------------|------------------|---------------|----------------|--------|
| H                                           | 18                       | 24-S       | 29-E             | -                    | 2311'         | NORTH            | 240'          | EAST           | EDDY   |
| <sup>12</sup> Dedicated Acres<br><b>320</b> | <sup>13</sup> Joint or 1 | Infill 14C | onsolidation Cod | e <sup>15</sup> Orde | er No.        |                  |               |                |        |

No allowable will be assigned to this completion until all interests have been consolidated or a non-standard unit has been approved by the division.

### LOCATION & ELEVATION VERIFICATION MAP

LEASE NAME & WELL NO.: ZACH MCCORMICK FED #226H

SECTION 13 TWP 24-S RGE 28-E SURVEY N.M.P.M.
COUNTY EDDY STATE NM ELEVATION 2956'

DESCRIPTION 2325' FNL & 311' FEL

LATITUDE N 32,2186290 LONGITUDE W 104.0332555

THIS EASEMENT/SERVITUDE LOCATION SHOWN HEREON HAS BEEN SURVEYED ON THE GROUND UNDER MY SUPERVISION AND PREPARED ACCORDING TO THE EVIDENCE FOUND AT THE TIME OF SURVEY, AND DATA PROVIDED BY MATADOR PRODUCTION COMPANY. THIS CERTIFICATION IS MADE AND LIMITED TO THOSE PERSONS OR ENTITIES SHOWN ON THE FACE OF THIS PLAT AND IS NON-TRANSFERABLE, THIS SURVEY IS CERTIFIED FOR THIS TRANSACTION ONLY.

ALL BEARINGS, DISTANCES, AND COORDINATE VALUES CONTAINED HEREON ARE GRID BASED UPON THE NEW MEXICO STATE PLANE COORDINATE SYSTEM, EAST ZONE OF THE NORTH AMERICAN DATUM 1983, U.S. SURVEY FEET.

1400 EVERMAN PARKWAY, Ste. 197 · FT. WORTH, TEXAS 76140 TELEPHONE: (817) 744-7512 · FAX (817) 744-7548 2903 NORTH BIG SPRING · MIDLAND, TEXAS 79705 TELEPHONE: (432) 682-1653 OR (800) 767-1653 · FAX (432) 682-1743 WWW.TOPOGRAPHIC.COM

#### **DISTANCE & DIRECTION**

FROM INT, OF US-285, & DUARTE RD., GO EAST ON DUARTE RD. ±1,6 MILES, THENCE SOUTH (RIGHT) ON CEDAR LEAF RD. ±0.2 MILES, THENCE EAST (LEFT) ON LEASE RD. ±0.5 MILES, THENCE NORTH (LEFT) ±43 FEET, THENCE EAST (RIGHT) ON LEASE RD. ±0.3 MILES, THENCE NORTH (LEFT) ON LEASE RD. ±325 FEET TO A POINT ±350 FEET EAST OF THE LOCATION.