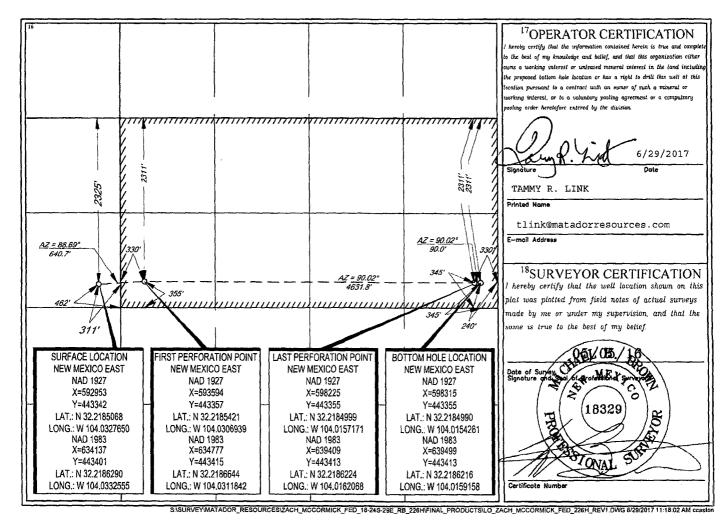

#### WELL LOCATION AND ACREAGE DEDICATION PLAT

| <sup>1</sup> API Number<br>30-015-44251 |                          | <sup>2</sup> Pool Code<br>98220 | <sup>3</sup> Pool Name<br>PURPLE SAGE; WOLFCAMP (GAS) |                          |  |  |
|-----------------------------------------|--------------------------|---------------------------------|-------------------------------------------------------|--------------------------|--|--|
| Property Code                           | T                        | 5 Pr                            | operty Name                                           | <sup>6</sup> Well Number |  |  |
| 317797                                  | ZACH MCCORMICK FED #2261 |                                 |                                                       |                          |  |  |
| <sup>7</sup> OGRID No.                  |                          | <sup>8</sup> O <sub>1</sub>     | perator Name                                          | <sup>9</sup> Elevation   |  |  |
| 228937                                  |                          | MATADOR PRO                     | DUCTION COMPANY                                       | 2956'                    |  |  |
|                                         | <u> </u>                 | 10 Sur                          | face Location                                         |                          |  |  |

| UL or lot no. | Section | Township | Range | Lot Idn | Feet from the | North/South line | Feet from the | East/West line | County |
|---------------|---------|----------|-------|---------|---------------|------------------|---------------|----------------|--------|
| H             | 13      | 24-S     | 28-E  | -       | 2325'         | NORTH            | 311'          | EAST           | EDDY   |

| UL or lot no.                               | Section                  | Township   | Range            | Lot Idn              | Feet from the | North/South line | Feet from the | East/West line | County |
|---------------------------------------------|--------------------------|------------|------------------|----------------------|---------------|------------------|---------------|----------------|--------|
| H                                           | 18                       | 24-S       | 29-E             | -                    | 2311'         | NORTH            | 240'          | EAST           | EDDY   |
| <sup>12</sup> Dedicated Acres<br><b>320</b> | <sup>13</sup> Joint or 1 | Infill 14C | onsolidation Cod | e <sup>15</sup> Orde | er No.        |                  |               |                |        |

No allowable will be assigned to this completion until all interests have been consolidated or a non-standard unit has been approved by the division.