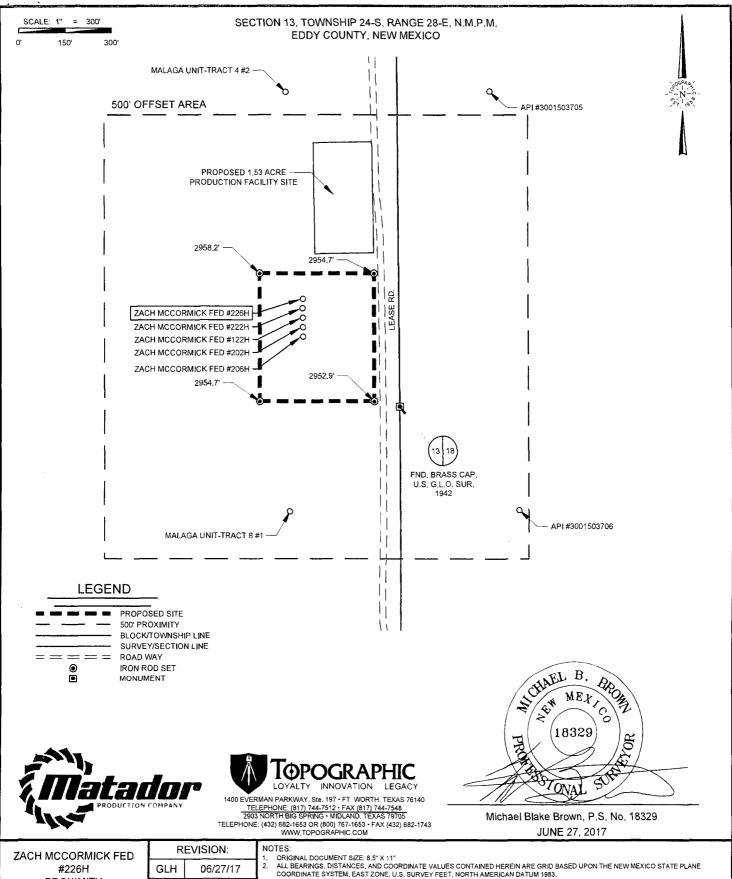

# SECTION 13, TOWNSHIP 24-S, RANGE 28-E, N.M.P.M. EDDY COUNTY, NEW MEXICO

ALL BEARINGS, DISTANCES, AND COORDINATE VALUES CONTAINED HEREON ARE GRID BASED UPON THE NEW MEXICO STATE PLANE COORDINATE SYSTEM, EAST ZONE OF THE NORTH AMERICAN DATUM 1983, U.S. SURVEY FEET

THIS PROPOSED PAD SITE LOCATION SHOWN HEREON HAS BEEN SURVEYED ON THE GROUND UNDER MY SUPERVISION AND PREPARED ACCORDING TO THE EVIDENCE FOUND AT THE TIME OF SURVEY, AND DATA PROVIDED BY MATADOR PRODUCTION COMPANY. THIS CERTIFICATION IS MADE AND LIMITED TO THOSE PERSONS OR ENTITIES SHOWN ON THE FACE OF THIS PLAT AND IS NON-TRANSFERABLE. THIS SURVEY IS CERTIFIED FOR THIS TRANSACTION ONLY.

1400 EVERMAN PARKWAY, Ste. 187 • FT. WORTH, TEXAS 76140

TELEPHONE: (817) 744-7512 • FAX (817) 744-7548
2903 NORTH BIG SPRING • MIDLAND, TEXAS 78705

TELEPHONE: (432) 682-1653 OR (800) 767-1653 • FAX (432) 682-1743

WWW.TOPOGRAPHIC.COM

| ZACH MCCORMICK FED                   | REVISION: |          | ORIGINAL DOCUMENT SIZE: 8.5" X 11"                                                                                                                                                                                                                                                                                   |  |  |  |  |
|--------------------------------------|-----------|----------|----------------------------------------------------------------------------------------------------------------------------------------------------------------------------------------------------------------------------------------------------------------------------------------------------------------------|--|--|--|--|
| #226H                                | GLH       | 06/27/17 | <ol> <li>ALL BEARINGS, DISTANCES, AND COORDINATE VALUES CONTAINED HEREIN ARE GRID BASED UPON THE NEW MEXICO STATE PLANE COORDINATE SYSTEM, EAST ZONE, U.S. SURVEY FEET, NORTH AMERICAN DATUM 1983.</li> </ol>                                                                                                        |  |  |  |  |
| PROXIMITY                            |           |          | <ol> <li>CERTIFICATION IS MADE ONLY TO THE LOCATION OF THIS EASEMENT, IN RELATION TO THE EVIDENCE FOUND DURING A FIELD SURVEY, MADE ON THE GROUND, UNDER MY SUPERVISION. AND USING DOCUMENTATION PROVIDED BY MATADOR PRODUCTION COMPANY, ONLY</li> </ol>                                                             |  |  |  |  |
| DATE: 05/12/16                       |           |          | UTILITIES/EASEMENTS THAT WERE VISIBLE ON THE DATE OF THIS SURVEY, WITHINADJOINING THIS EASEMENT, HAVE BEEN LOCATED AS SHOWN HEREON OF WHICH I HAVE KNOWLEDGE, THIS CERTIFICATION IS LIMITED TO THOSE PERSONS OR ENTITIES SHOWN ON THE FACE OF THIS PLAT AND IS NON-TRANSFERABLE. AND MADE FOR THIS TRANSACTION ONLY. |  |  |  |  |
| FILE:LO_ZACH_MCCORMICK_FED_226H_REV1 |           |          |                                                                                                                                                                                                                                                                                                                      |  |  |  |  |
| DRAWN BY: GLH                        |           |          |                                                                                                                                                                                                                                                                                                                      |  |  |  |  |
| SHEET: 7 OF 7                        |           |          |                                                                                                                                                                                                                                                                                                                      |  |  |  |  |