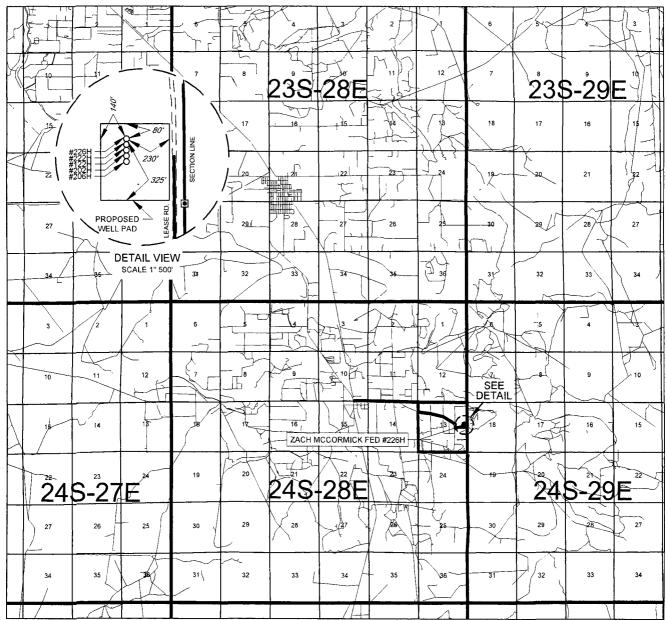

#### **VICINITY MAP**

| LEASE NAME & WELL NO.: ZACH MCCORMICK FED #226H |
|-------------------------------------------------|
|-------------------------------------------------|

| SECTION     | 13 | TWP_ | 24-S | _ RGE_  | 28-E     | SURVEY | N.M.P.M. |
|-------------|----|------|------|---------|----------|--------|----------|
| COUNTY      |    | ED   | DY   |         | STATE_   |        | NM       |
| DESCRIPTION | NC |      |      | 2325' F | NL & 311 | 'FEL   |          |

#### **DISTANCE & DIRECTION**

FROM INT, OF US-285, & DUARTE RD., GO EAST ON DUARTE RD. ±1,6 MILES, THENCE SOUTH (RIGHT) ON CEDAR LEAF RD. ±0.2 MILES, THENCE EAST (LEFT) ON LEASE RD. ±0.5 MILES, THENCE NORTH (LEFT) ±43 FEET, THENCE EAST (RIGHT) ON LEASE RD. ±0.3 MILES, THENCE NORTH (LEFT) ON LEASE RD. ±325 FEET TO A POINT ±350 FEET EAST OF THE LOCATION.