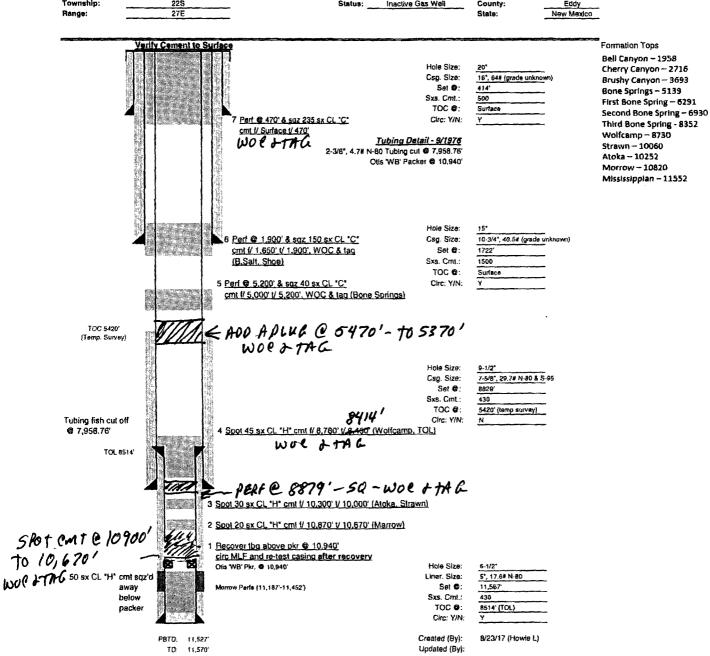

location of the marker (longitude and latitude by GPS) will be provided to NMOCD (We typically require a current survey to verify the GPS)