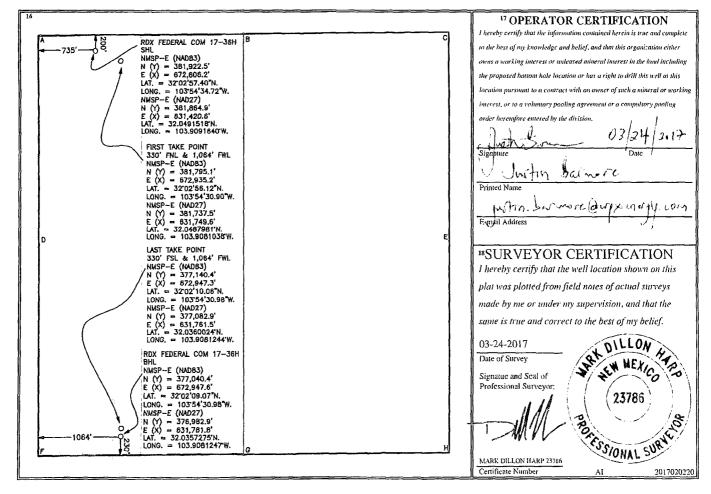

1220 South St. Francis Dr. Santa Fe, NM 87505

RECEIVED

MENDED REPORT

WELL LOCATION AND ACREAGE DEDICATION PLAT

| <sup>1</sup> API Number<br>30-015-43636 |                 |          |                                   | <sup>2</sup> Pool Code <sup>3</sup> Pool Name           98220         PURPLE SAGE WOLFCAN |                          |                  |               |                |        |  |
|-----------------------------------------|-----------------|----------|-----------------------------------|-------------------------------------------------------------------------------------------|--------------------------|------------------|---------------|----------------|--------|--|
| 4 Property                              | 4 Property Code |          |                                   | 6 ,                                                                                       | <sup>6</sup> Well Number |                  |               |                |        |  |
| 1                                       | ł               |          | RDX FEDERAL COM 17                |                                                                                           |                          |                  |               |                | 36Н    |  |
| 7 OGRID                                 | 7 OGRID No.     |          | <sup>8</sup> Operator Name        |                                                                                           |                          |                  |               |                |        |  |
| 24628                                   | 246289          |          | RKI EXPLORATION & PRODUCTION, LLC |                                                                                           |                          |                  |               |                |        |  |
| <u> </u>                                |                 |          |                                   |                                                                                           | <sup>10</sup> Surface 1  | Location         |               |                |        |  |
| UL or lot no.                           | Section         | Township | Range                             | Lot Idn                                                                                   | Feet from the            | North/South line | Feet from the | East/West line | County |  |
| l n                                     | 17              | 1 260    | 20 E                              | - 1                                                                                       | 200                      | MODTH            | 725           | WEST           | EDDV   |  |

| D                                               | 17                       | 26 S          | 30 E          |            | 200           | NORTH            | 735           | WEST           | EDDY   |  |  |  |
|-------------------------------------------------|--------------------------|---------------|---------------|------------|---------------|------------------|---------------|----------------|--------|--|--|--|
| "Bottom Hole Location If Different From Surface |                          |               |               |            |               |                  |               |                |        |  |  |  |
| UL or lot no.                                   | Section                  | Township      | Range         | Lot Idn    | Feet from the | North/South line | Feet from the | East/West line | County |  |  |  |
| М                                               | 17                       | 26 S          | 30 E          |            | 230           | SOUTH            | 1064          | WEST           | EDDY   |  |  |  |
| <sup>12</sup> Dedicated Ac<br>320.0             | es <sup>13</sup> Joint o | r Infili 14 ( | Consolidation | Code 15 Oi | der No.       |                  |               |                |        |  |  |  |