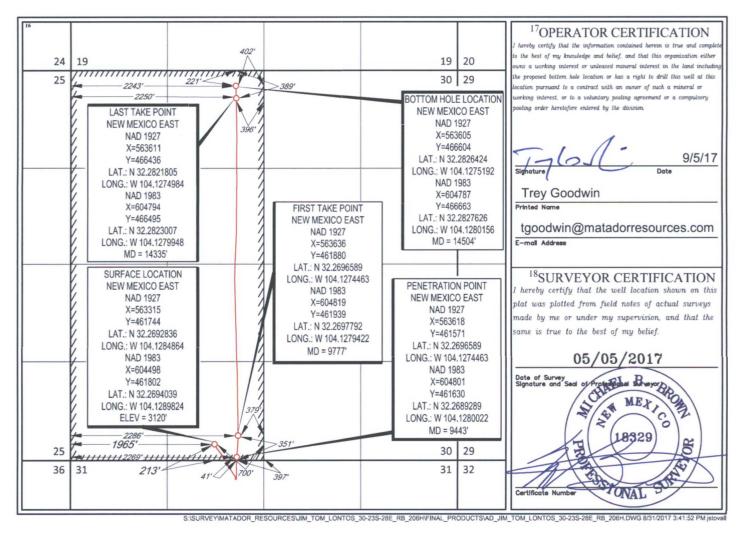

## WELL LOCATION AND ACREAGE DEDICATION PLAT

| 'API Number<br>30-015-44139             |                          |                                                            | <sup>2</sup> Pool Code<br>98220 |                     |                          | <sup>3</sup> Pool Name<br>PURPLE SAGE;WOLFCAMP (GAS) |               |        |                                   |  |
|-----------------------------------------|--------------------------|------------------------------------------------------------|---------------------------------|---------------------|--------------------------|------------------------------------------------------|---------------|--------|-----------------------------------|--|
| <sup>4</sup> Property Code<br>316333    |                          | <sup>5</sup> Property Name<br>JIM TOM LONTOS 30-23S-28E RB |                                 |                     |                          |                                                      |               |        | <sup>6</sup> Well Number<br>#206H |  |
| <sup>7</sup> OGRID №.<br>228937         |                          | <sup>8</sup> Operator Name<br>MATADOR PRODUCTION COMPANY   |                                 |                     |                          |                                                      |               |        | <sup>9</sup> Elevation<br>3120'   |  |
|                                         |                          |                                                            |                                 |                     | <sup>10</sup> Surface Lo | ocation                                              |               |        |                                   |  |
| UL or lot no.                           | Section                  | Township                                                   | Range                           | Lot Idn             | Feet from the            | North/South line                                     | Feet from the | East/W | est line County                   |  |
| N                                       | 30                       | 23-S                                                       | 28-E                            | -                   | 213'                     | SOUTH                                                | 1965'         | WEST   | EDDY                              |  |
|                                         |                          |                                                            |                                 |                     |                          |                                                      |               |        |                                   |  |
| UL or lot no.                           |                          | Township                                                   | Range                           | Lot Idn             |                          | North/South line                                     | Feet from the |        | Vest line County                  |  |
| С                                       | 30                       | 23-S                                                       | 28-E                            | -                   | 221'                     | NORTH                                                | 2243'         | WEST   | EDDY                              |  |
| <sup>12</sup> Dedicated Acres<br>322.92 | <sup>13</sup> Joint or 1 | Infill <sup>14</sup> Co                                    | nsolidation Cod                 | e <sup>15</sup> Ord | er No.                   |                                                      |               |        |                                   |  |