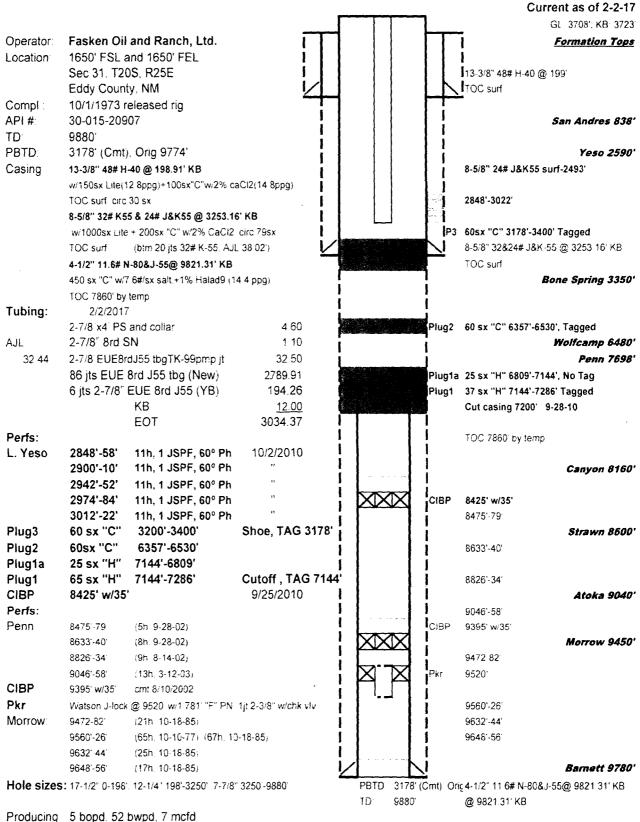

## Recommended Workover Procedure Cameron "31" Federal No. 1 1650' FSL & 1650' FEL Sec 31, T20S, R25E

Objective: Add Upper Yeso and fracture stimulate.

API: 30-015-20907 KB: 3723'; GL: 3708' Completed 11-5-73

TD: 9,880'

PBTD: 3178' 8-5/8" shoe plug 10-1-2010.

Casing: 13-3/8" 48#/ft @ 198' cmt w/250 sx, Circ to surf. 8-5/8" 24# & 32#/ft @ 3250'w/1200sx, Circ to surf.

4-1/2" 11.6#/ft N-80 TD to 7033', J-55 7033'-1689', N-80 1690'-surf w/450 sx "C". TOC 7860'

Plug3 8-5/8" shoe plug 60 sx "C" 3178'-3400', tagged (10-1-10)

Plug2 60 sx "C" 6357'-6530'. Plug1 62 sx "H" 6809'-7286' Cutoff 4-1/2" csg 9-28-10.

Perfs: Yeso (10-2-10) 2848'-58' (11h),2900'-10'(11h), 2942'-52'(11h),2974'-84' (11h),3012'-22'(11h)

CIBP 8425' w/35' cmt (9-25-10)

Penn (9-28-02) 8475'-79'(5h), 8633'-40' (8h), 8826'-34' (9h), 9046'-58' (13h, 3-12-03)

CIBP: 9395' w/35' cmt (8-1-02)

Morrow 9472'-9482', 9560'-9626', 9632'-9644', 9648'-9654'

Tubing: 1-2-7/8"x4' PS and collar (4.60'), 2-7/8" 8rd SN (1.10'), 2-7/8" EUE rd J55 tbg TK-99 IPC pump jt (32.50'), 86 jts

EUE 8rd J55 tbg (2,789.91'), 6 its 2-7/8" EUE 8rd J55 (YB) tbg (194.26'), EOT 3034.37' KB.

Rods: 2.5"x1.5"x16' RWBC pmp w2" strainer and 1' lift sub (17.00'), 14-1.5" Flexbar C K-bars w/3/4" pins and SHSM

cplgs (350.00'), 96-7/8" Norris N90 rods w/FHSM cplgs (2400.00') new, 9-7/8" Norris N90 rods w/FHSM cplgs (225.00') reran, 2-7/8" Norris 90 pony rods (6' & 4') w/ FHSM cplgs (10.00'), 1-1/4"x16' polish rod w/1-1/2" x 8'

liner (16.00'), total 3018'.

Prod: May-Jun 2017 avg - 5 bopd, 52 bwpd, 7 mcfd

- 1. Test mast anchors and have tank permits in hand before RUPU; notify BLM 24 hrs before starting.
- 2. RUPU. POW with rods and tubing (see detail above).
- 3. RU pump truck and kill well with 20 bfw containing clay stabilizer, oxygen scavenger and biocide.
- 4. NDWH and NU BOP. POW with 2-7/8" tubing and BHA (see detail above).
- 1. RU wireline lubricator. Set 8-5/8" CIBP at 2750'. Dump bail 2 sx Class "C" cement on CIBP (PBTD 2743') RD wireline.
- 2. RU pump truck, fill casing with fresh water containing clay stabilizer, oxygen scavenger and biocide. Pressure test CIBP and casing to 2360 psi (80% of 8-5/8" 24#/ft K-55 burst).
- 3. RIW with 2-7/8" tubing to 2713' and spot 500 gals 15% HCL double inhibited NEFE acid from 2713'- 2518' FS.
- 4. RIW with 4" slick guns and perforate Upper Yeso zone through 8-5/8" casing 2 JSPF, 120° phasing using select fire @ 2620'-25' (20h), 2652'-57' (20h), and 2708'-13' (20h), total 60 holes. POW with guns and note that all shots fired. RDWL.
- 5. RIW with 8-5/8" HD packer, SN, and 2-7/8" EUE 8rd tubing to +/-2500'. Reverse 5 bfw. Set packer in 10 points compression.
- 6. Displace 500 gal spot acid with fresh water at max pressure 2360 psi (80% of 8-5/8" 24#/ft burst) flushing to bottom perf 2713'.