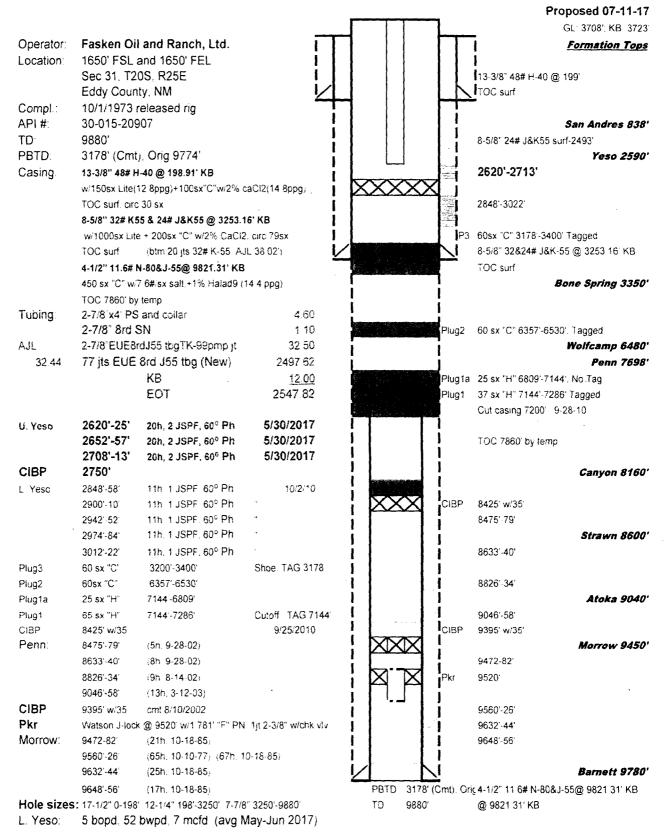

## Recommended Workover Procedure Cameron "31" Federal No. 1 1650' FSL & 1650' FEL Sec 31, T20S, R25E

Objective: Add Upper Yeso and fracture stimulate.

API: 30-015-20907 KB: 3723'; GL: 3708' Completed 11-5-73

TD: 9,880'

PBTD: 3178' 8-5/8" shoe plug 10-1-2010.

Casing: 13-3/8" 48#/ft @ 198' cmt w/250 sx, Circ to surf. 8-5/8" 24# & 32#/ft @ 3250'w/1200sx, Circ to surf.

4-1/2" 11.6#/ft N-80 TD to 7033', J-55 7033'-1689', N-80 1690'-surf w/450 sx "C". TOC 7860'

Plug3 8-5/8" shoe plug 60 sx "C" 3178'-3400', tagged (10-1-10)

Plug2 60 sx "C" 6357'-6530'. Plug1 62 sx "H" 6809'-7286' Cutoff 4-1/2" csg 9-28-10.

Perfs: Yeso (10-2-10) 2848'-58' (11h),2900'-10'(11h), 2942'-52'(11h),2974'-84' (11h),3012'-22'(11h)

CIBP 8425' w/35' cmt (9-25-10)

Penn (9-28-02) 8475'-79'(5h), 8633'-40' (8h), 8826'-34' (9h), 9046'-58' (13h, 3-12-03)

CIBP: 9395' w/35' cmt (8-1-02)

Morrow 9472'-9482', 9560'-9626', 9632'-9644', 9648'-9654'

Tubing: 1-2-7/8"x4' PS and collar (4.60'), 2-7/8" 8rd SN (1.10'), 2-7/8" EUE rd J55 tbg TK-99 IPC pump jt (32.50'), 86 jts

EUE 8rd J55 tbg (2,789.91'), 6 its 2-7/8" EUE 8rd J55 (YB) tbg (194.26'), EOT 3034.37' KB.

Rods: 2.5"x1.5"x16' RWBC pmp w2" strainer and 1' lift sub (17.00'), 14-1.5" Flexbar C K-bars w/3/4" pins and SHSM

cplgs (350.00'), 96-7/8" Norris N90 rods w/FHSM cplgs (2400.00') new, 9-7/8" Norris N90 rods w/FHSM cplgs (225.00') reran, 2-7/8" Norris 90 pony rods (6' & 4') w/ FHSM cplgs (10.00'), 1-1/4"x16' polish rod w/1-1/2" x 8'

liner (16.00'), total 3018'.

Prod: May-Jun 2017 avg - 5 bopd, 52 bwpd, 7 mcfd

- 1. Test mast anchors and have tank permits in hand before RUPU; notify BLM 24 hrs before starting.
- 2. RUPU. POW with rods and tubing (see detail above).
- 3. RU pump truck and kill well with 20 bfw containing clay stabilizer, oxygen scavenger and biocide.
- 4. NDWH and NU BOP. POW with 2-7/8" tubing and BHA (see detail above).
- 1. RU wireline lubricator. Set 8-5/8" CIBP at 2750'. Dump bail 2 sx Class "C" cement on CIBP (PBTD 2743') RD wireline.
- 2. RU pump truck, fill casing with fresh water containing clay stabilizer, oxygen scavenger and biocide. Pressure test CIBP and casing to 2360 psi (80% of 8-5/8" 24#/ft K-55 burst).
- 3. RIW with 2-7/8" tubing to 2713' and spot 500 gals 15% HCL double inhibited NEFE acid from 2713'- 2518' FS.
- 4. RIW with 4" slick guns and perforate Upper Yeso zone through 8-5/8" casing 2 JSPF, 120° phasing using select fire @ 2620'-25' (20h), 2652'-57' (20h), and 2708'-13' (20h), total 60 holes. POW with guns and note that all shots fired. RDWL.
- 5. RIW with 8-5/8" HD packer, SN, and 2-7/8" EUE 8rd tubing to +/-2500'. Reverse 5 bfw. Set packer in 10 points compression.
- 6. Displace 500 gal spot acid with fresh water at max pressure 2360 psi (80% of 8-5/8" 24#/ft burst) flushing to bottom perf 2713'.

- 7. RU pumping service and acidize perfs 2620'-2713' (60 holes) with 1750 gal 15% NEFE acid with 4 gpt Ferrotrol 280L, 1gpt CI-27, and 1 gpt:NE-940 BJ additives (or equivalent). Pump 250 gals acid followed by 1500 gals acid dropping 66 1.3 s.g. ball sealers evenly spaced. Attempt to achieve ball out with maximum pressure 2360 psi. Displace acid with fresh water containing clay stabilizer and oxygen scavenger. Record ISIP 5, 10 and 15 minute SITP. Bleed pressure off annulus and RD pumping service.
- 8. Swab back load and acid water and evaluate.
- 9. Kill well if necessary with fresh water containing clay stabilizer, oxygen scavenger and biocide. Release 8-5/8" HD packer and RIW to below bottom perf at 2713'. POW with 2-7/8" tubing, SN and packer.
- 10. ND BOP. RDPU.
- 11. NU 5K frac valve. Set frac tanks and fill per stimulation company recommendation with fresh water with biocide.RU stimulation service. Frac Upper Yeso perfs 2620'-2713' (60 holes) via 8-5/8" casing with with 200,000 gal slick water + 100,000 lbs 20/40 sand, maximum pressure 2360 psi (80% of 8-5/8" 24#/ft K-55 burst). Flush to top perf 2620'.
- 12. Flow back until well is dead. ND frac valve.
- 13. RUPU and NU BOP with 2-7/8" pipe rams and blind rams.
- 14. RU reverse unit and RIW with 7-1/2" bit, bit sub, 6 3-/12" DC's and 2-7/8' EUE 8rd J-55 workstring and drill out CIBP at 2750' using fresh water containing clay stabilizer, oxygen scavenger and biocide.
- 15. Clean out to PBTD +/-3178', circulate well clean and POW 2-7/8" tubing and BHA.
- 16. RIW with 2-7/8" bull plugged MA, 2-7/8 " perforated sub and 2-7/8" SN and 2-7/8" EUE 8rd 6.5#/ft J-55 tubing to +/-2550' above top perf @ 2620'.
- 17. Run rods and pump per ALS recommendation to be included with procedure.
- 18. RDPU, clean location and release all rental equipment.
- 19. Return well to production and report on daily drilling reports to Midland office.