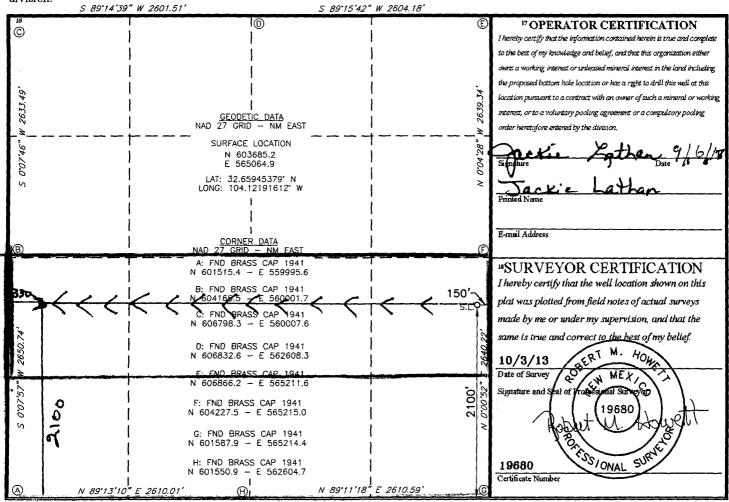

AMENDED REPORT

| WELL LOCATION AND ACREAGE DEDICATION PLAT        |                        |                         |                            |                                               |               |                  |               |                        |                          |  |
|--------------------------------------------------|------------------------|-------------------------|----------------------------|-----------------------------------------------|---------------|------------------|---------------|------------------------|--------------------------|--|
| <sup>1</sup> API Number                          |                        |                         |                            | <sup>2</sup> Pool Code <sup>3</sup> Pool Name |               |                  |               |                        |                          |  |
| 30-015-41746                                     |                        |                         | 5                          | 55510 Scanlon Draw: Bone 5                    |               |                  |               |                        | rine                     |  |
| <sup>4</sup> Property Code                       |                        |                         |                            | <sup>5</sup> Property Name                    |               |                  |               |                        | <sup>6</sup> Well Number |  |
| 40180                                            |                        |                         | RATTLESNAKE 13 IL STATE    |                                               |               |                  |               | 1H                     |                          |  |
| 7 OGRID No.                                      |                        |                         | <sup>8</sup> Operator Name |                                               |               |                  |               | <sup>9</sup> Elevation |                          |  |
| 14744                                            |                        |                         |                            | MEWBOURNE OIL COMPANY                         |               |                  |               |                        | 3371'                    |  |
| <sup>10</sup> Surface Location                   |                        |                         |                            |                                               |               |                  |               |                        |                          |  |
| UL or lot no.                                    | Section                | Township                | Range                      | Løt Idn                                       | Feet from the | North/South line | Feet from the | East/West lin          | e County                 |  |
| I                                                | 13                     | 19-S                    | 28-E                       |                                               | 2100          | SOUTH            | 150           | EAST                   | EDDY                     |  |
| " Bottom Hole Location If Different From Surface |                        |                         |                            |                                               |               |                  |               |                        |                          |  |
| UL or lot no.                                    | Section                | Township                | Range                      | L ot Idn                                      | Feet from the | North/South line | Feet from the | East/West lin          | e County                 |  |
|                                                  | 13                     | 195                     | 28E                        |                                               | 2100          | South            | 330           | West                   | Edaly                    |  |
| 12 Dedicated Acres                               | <sup>13</sup> Joint or | ·Infill <sup>14</sup> C | onsolidation               | Code <sup>15</sup> Or                         | der No.       |                  |               |                        | 1                        |  |
| 160                                              |                        |                         |                            |                                               |               |                  |               |                        |                          |  |