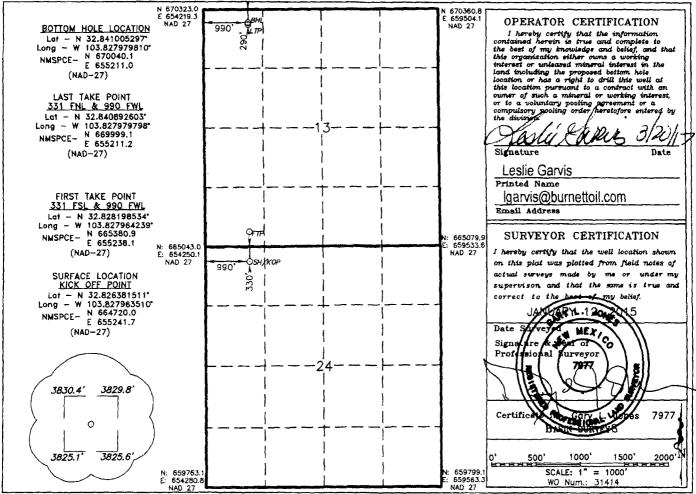

Form C-102

**District** Office

## OIL CONSERVATION DIVISION 1220 South St. Francis DRECEIVED Santa Fe, New Mexico 87505 WELL LOCATION AND ACREAGE DEDICATION PLAT Pool Code Pool Name Fren Glorieta Yeso 26770

**Property** Code Property Name Well Number 38634 PARTITION 13 FED MD 6H OGRID No. **Operator** Name Elevation 03080 BURNETT OIL COMPANY, INC. 3825 Surface Location

| UL or lot No. | Section | Township | Range | Lot Idn | FEET from the | SOUTH/NORTH LINE | FEET from the | East/EAST line | County |
|---------------|---------|----------|-------|---------|---------------|------------------|---------------|----------------|--------|
| D             | 24      | 17 S     | 31 E  |         | 330           | NORTH            | 990           | WEST           | EDDY   |

Bottom Hole Location If Different From Surface

| UL or lot No.                                      | Section | Township | Range   | Lot Idn | FEET from the | SOUTH/NORTH LINE | FEET from the | East/EAST line | County |
|----------------------------------------------------|---------|----------|---------|---------|---------------|------------------|---------------|----------------|--------|
| D                                                  | 13      | 17 S     | 31 E    |         | 290           | NORTH            | 990           | WEST           | EDDY   |
| Dedicated Acres Joint or Infill Consolidation Code |         |          | Code Or | ler No. |               |                  |               |                |        |
|                                                    |         | [        |         |         |               |                  |               |                |        |

## NO ALLOWABLE WILL BE ASSIGNED TO THIS COMPLETION UNTIL ALL INTERESTS HAVE BEEN CONSOLIDATED OR A NON-STANDARD UNIT HAS BEEN APPROVED BY THE DIVISION

Λ 0