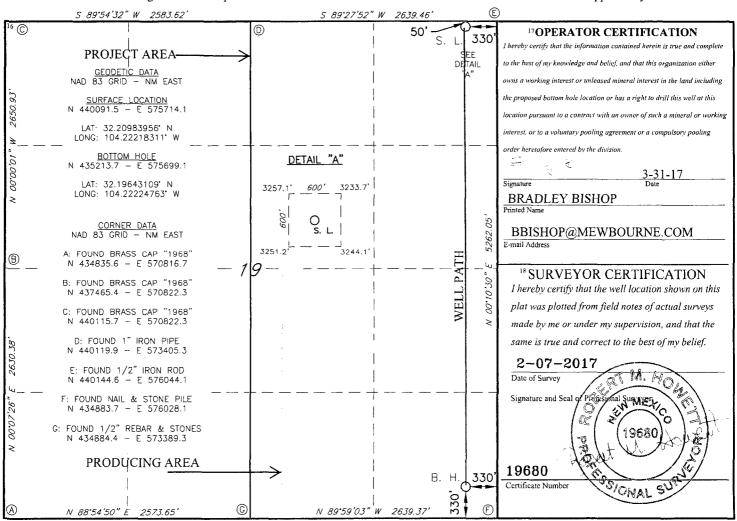

## WELL LOCATION AND ACREAGE DEDICATION PLAT

| 30-015-44463                                        | Purple SAGE P<br>22240-98220 Purple SAGE P<br>PLACK RIVE | ool Name<br>R WOLFCAMP GAS              |
|-----------------------------------------------------|----------------------------------------------------------|-----------------------------------------|
| <sup>4</sup> Property Code <b>3</b> 19 7 0 <b>3</b> | ARCHDUKE 19 W2AP FEDERAL                                 | <sup>6</sup> Well Number<br><b>1 H</b>  |
| <sup>7</sup> OGRID NO.<br>14744                     | 8 Operator Name MEWBOURNE OIL COMPANY                    | <sup>9</sup> Elevation<br><b>3242</b> ' |

¹º Surface Location UL or lot no. Township Lot Idn Feet from the North/South line Feet From the East/West line Section Range County 19 **24S** 27E 50 NORTH 330 EAST EDDY A

| " Bottom Hole Location If Different From Surface |          |              |               |           |               |                  |               |                |             |  |  |
|--------------------------------------------------|----------|--------------|---------------|-----------|---------------|------------------|---------------|----------------|-------------|--|--|
| UL or lot no.                                    | Section  | Township     | Range         | Lot Idn   | Feet from the | North/South line | Feet from the | East/West line | County      |  |  |
| P                                                | 19       | 24S          | 27E           |           | 330           | SOUTH            | 330           | EAST           | <b>EDDY</b> |  |  |
| 12 Dedicated Acres                               | t3 Joint | or Infill 14 | Consolidation | Code 15 C | Order No.     |                  |               |                |             |  |  |
| 320                                              |          |              |               |           |               |                  |               |                |             |  |  |