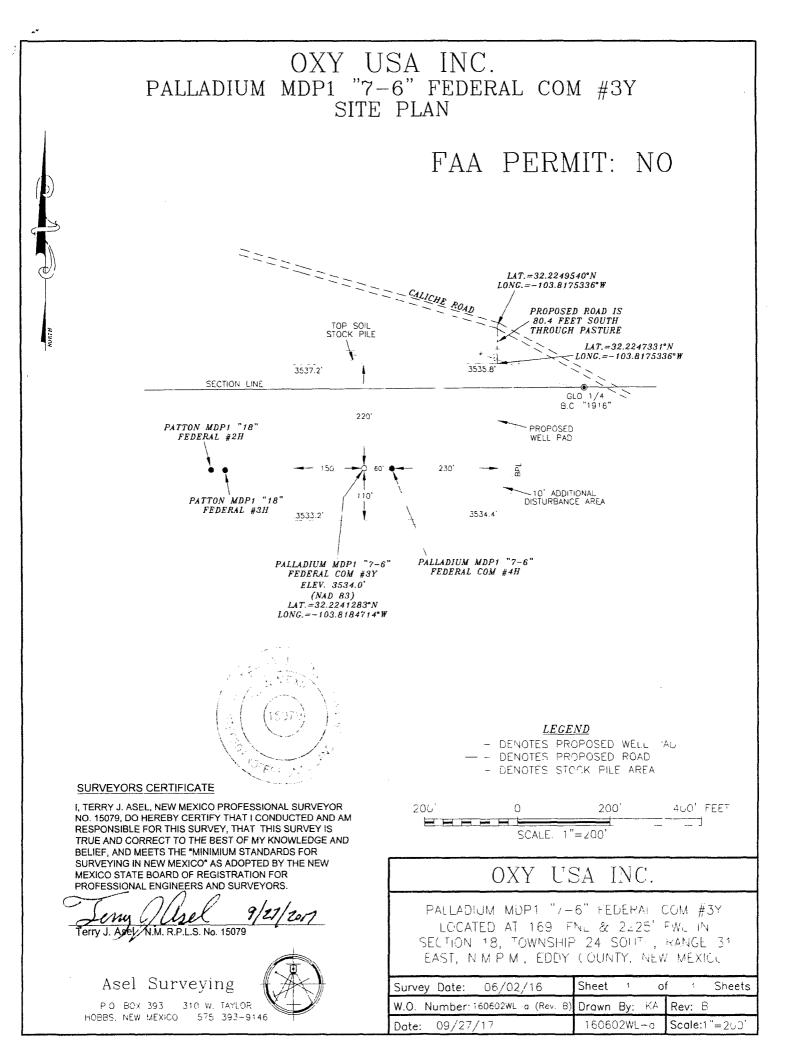

AMENDED REPORT

|                                                |                 |                 | WEL                              | L LOCA         | TIC   | ON ANE        | ) ACR                   | EAGE D           | EDICATIO         | NPLAT          |                |        |           |  |
|------------------------------------------------|-----------------|-----------------|----------------------------------|----------------|-------|---------------|-------------------------|------------------|------------------|----------------|----------------|--------|-----------|--|
| API Number Pool Code                           |                 |                 |                                  |                |       | Pool Name     |                         |                  |                  |                |                |        |           |  |
| 30-015- 133le7                                 |                 |                 |                                  |                |       |               | Cotton Draw Bone Spring |                  |                  |                |                |        |           |  |
| Property Code                                  |                 |                 |                                  |                |       | Property Name |                         |                  |                  |                | Well Number    |        |           |  |
|                                                |                 |                 | PALLADIUM MDP1 "7-6" FEDERAL COM |                |       |               |                         |                  |                  |                | 3Y             |        |           |  |
| OGR                                            | OGRID No Operat |                 |                                  |                |       |               | Operator                | rator Name       |                  |                |                |        | Elevation |  |
| 166                                            | -96             |                 | OXY USA INC.                     |                |       |               |                         |                  |                  |                | 3534.0'        |        |           |  |
| Surface Location                               |                 |                 |                                  |                |       |               |                         |                  |                  |                |                |        |           |  |
| UL or lot no                                   | Section         | Township        | Township                         |                | Range |               | Lot Idn                 | Feet from the    | North/South line | Feet from the  | East/West line |        | County    |  |
| С                                              | 18              | 24 SOUTH        |                                  | 31 EAST,       | N. J  | I.P.M         |                         | 169'             | NORTH            | 2225'          | WEST           |        | EDDY      |  |
| Bottom Hole Location If Different From Surface |                 |                 |                                  |                |       |               |                         |                  |                  |                |                |        |           |  |
| UL or lot no                                   | Section         | Township        |                                  | Range          |       | Lot Ida       | Feet from the           | North/South line | Feet from the    | East/West line |                | County |           |  |
| з                                              | 6               | 24 SOUTH        |                                  | 31 EAST, NMP.M |       |               | 180'                    | NORTH            | 2200'            | WEST           |                | EDDY   |           |  |
| Dedicated                                      | Acres           | Joint or Infill | Con                              | solidation Co  | de    | Order No.     | <u> </u>                |                  |                  |                |                |        |           |  |
| 320                                            | 5               | 4               |                                  |                |       |               |                         |                  |                  |                |                |        |           |  |